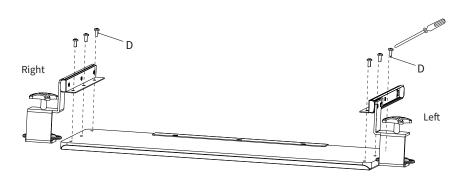

### STEP 2

Place the slider rails (A) on the underside of the keyboard tray, making sure the front of the rails are flush with the front edge of the keyboard tray, and mark drilling locations. Drill 3/8" (10mm) deep holes using a 1/8" (3mm) drill bit, then mount the slider rails to the keyboard tray using ST5x12 screws (D). Tighten with a Phillips screwdriver.

NOTE: We recommend using a tray with a depth of no less than 10.5", and a thickness of at least 5/8".

NOTE: Rails (A) and Clamps (B) should be paired with the corresponding "L" and "R" stickers.