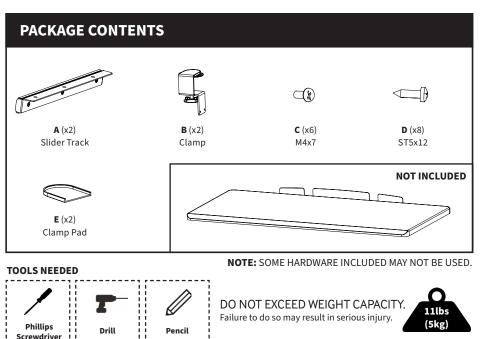

## Clamp and Rail Set for Custom Wood Tray - 2 Pack Instruction Manual

### **ASSEMBLY STEPS**