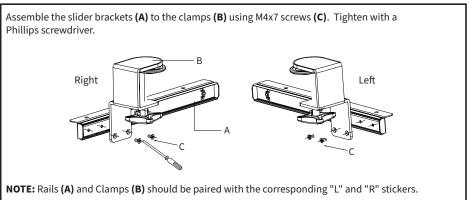

### STEP 1

NOTE: We recommend using a tray with a depth of no less than 10.5", and a thickness of at least 5/8".

NOTE: Rails (A) and Clamps (B) should be paired with the corresponding "L" and "R" stickers.