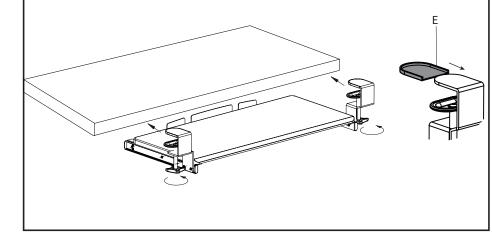

#### STEP 3

Place the clamp pads (E) on the underside of each clamp (B) as shown. Place assembled keyboard mount on edge of desk and tighten clamps.

**NOTE:** To ensure keyboard tray is level, do not over-tighten clamps.