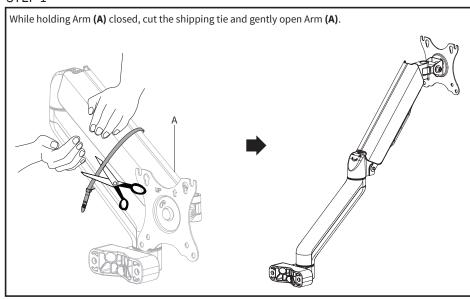

# **WARNING!**

If you do not understand these directions, or if you have any doubts about the safety of the installation, please call a qualified technician. Check carefully to make sure there are no missing or defective parts. Improper installation may cause damage or serious injury. Do not use this product for any purpose that is not explicitly specified in this manual. Do not exceed weight capacity. We cannot be liable for damage or injury caused by improper mounting, incorrect assembly or inappropriate use.



#### **WARNING: CHOKING HAZARD**

SMALL PARTS - NOT FOR CHILDREN UNDER 3 YEARS. ADULT SUPERVISION IS REQUIRED.



NOTE: SOME HARDWARE INCLUDED MAY NOT BE USED

DO NOT EXCEED WEIGHT CAPACITY.

Failure to do so may result in serious injury.



## **ASSEMBLY STEPS**

#### STEP 1



### STEP 2 (Option A)



### STEP 2 (Option B)

46-60mm Pole Diameter:
For poles with a diameter of 46-60mm, assemble Arm (A) to the pole using Bracket (B) and M8x65mm Screws (S-B) with M8 Nuts (S-C). Tighten screws using 5mm Allen Wrench (T-B).

#### STEP 3



STEP 4 Insert M4x8mm Screws (S-D) into the top two holes of Laptop Tray (C) using the Phillips end of 4mm Allen Wrench (T-A), leaving atleast 3mm of threads exposed. Slide installed M4x8mm Screws (S-D) into the slots in the VESA plate on Arm (A). Install remaining M4x8mm Screws (S-D) into the lower holes of Laptop Tray (C). 3mmS-D T-A S-D Slot S-D T-A Lower Hole 9 0



Stopper



### STEP 8







#### Open Monday - Friday 7:00am - 7:00pm CST,

our dedicated support team can offer immediate assistance with rapid response times. If