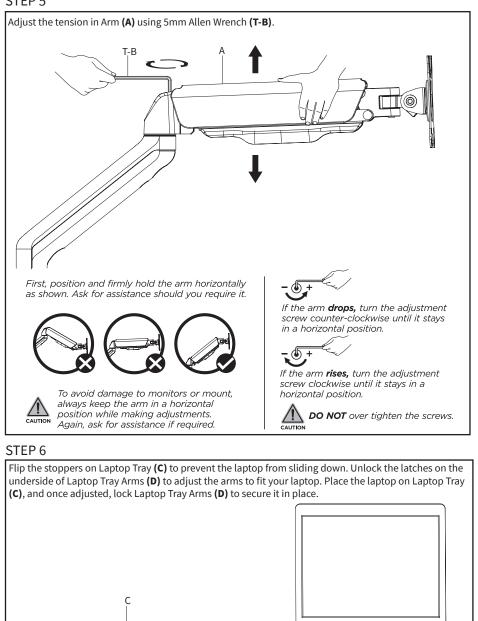

NOTE: SOME HARDWARE INCLUDED MAY NOT BE USED

DO NOT EXCEED WEIGHT CAPACITY.

Failure to do so may result in serious injury.



## **ASSEMBLY STEPS**

#### STEP 1



### STEP 2 (Option A)



### STEP 2 (Option B)

46-60mm Pole Diameter:
For poles with a diameter of 46-60mm, assemble Arm (A) to the pole using Bracket (B) and M8x65mm Screws (S-B) with M8 Nuts (S-C). Tighten screws using 5mm Allen Wrench (T-B).

#### STEP 3



STEP 4 Insert M4x8mm Screws (S-D) into the top two holes of Laptop Tray (C) using the Phillips end of 4mm Allen Wrench (T-A), leaving atleast 3mm of threads exposed. Slide installed M4x8mm Screws (S-D) into the slots in the VESA plate on Arm (A). Install remaining M4x8mm Screws (S-D) into the lower holes of Laptop Tray (C). 3mmS-D T-A S-D Slot S-D T-A Lower Hole 9 0



Stopper



### STEP 8







#### Open Monday - Friday 7:00am - 7:00pm CST,

our dedicated support team can offer immediate assistance with rapid response times. If any parts are received damaged or defective, please contact us. We are happy to replace parts to ensure you have a fully functioning product.



309-278-5303

AVG. RESOLUTION TIME (within office hrs): 5M 4S



www.vivo-us.com Chat live with an agent! AVG. RESOLUTION TIME (within office hrs): < 15 M



help@vivo-us.com

AVG. RESPONSE TIME (within office hrs): 1HR 8M

- 23% within < 15m
- 38% within < 30m
- 61% within < 1hr
- 83% within < 2hr
- 92% within < 3hr