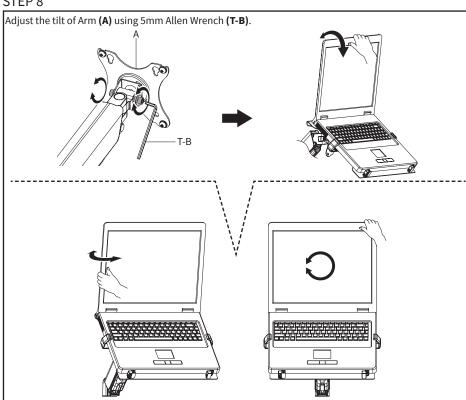

LUDED MAY NOT BE USED

DO NOT EXCEED WEIGHT CAPACITY.

Failure to do so may result in serious injury.



## **ASSEMBLY STEPS**

#### STEP 1



### STEP 2 (Option A)



### STEP 2 (Option B)

46-60mm Pole Diameter:
For poles with a diameter of 46-60mm, assemble Arm (A) to the pole using Bracket (B) and M8x65mm Screws (S-B) with M8 Nuts (S-C). Tighten screws using 5mm Allen Wrench (T-B).

#### STEP 3



STEP 4 Insert M4x8mm Screws (S-D) into the top two holes of Laptop Tray (C) using the Phillips end of 4mm Allen Wrench (T-A), leaving atleast 3mm of threads exposed. Slide installed M4x8mm Screws (S-D) into the slots in the VESA plate on Arm (A). Install remaining M4x8mm Screws (S-D) into the lower holes of Laptop Tray (C). 3mmS-D T-A S-D Slot S-D T-A Lower Hole 9 0



Stopper



### STEP 8







#### Open Monday - Friday 7:00am - 7:00pm CST,

our dedicated support team can offer immediate assistance with rapid response times. If any parts are received damaged or defective, please contact us. We are happy to replace parts to ensure you have a fully functioning product.



309-278-5303

AVG. RESOLUTION TIME (within office hrs): 5M 4S



www.vivo-us.com Chat live with an agent! AVG. RESOLUTION TIME (within office hrs): < 15 M



help@vivo-us.com

AVG. RESPONSE TIME (within office hrs): 1HR 8M

- 23% within < 15m
- 38% within < 30m
- 61% within < 1hr
- 83% within < 2hr
- 92% within < 3hr