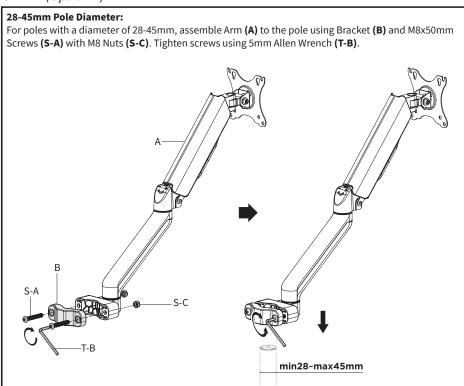

### STEP 2 (Option B)

46-60mm Pole Diameter:
For poles with a diameter of 46-60mm, assemble Arm (A) to the pole using Bracket (B) and M8x65mm Screws (S-B) with M8 Nuts (S-C). Tighten screws using 5mm Allen Wrench (T-B).