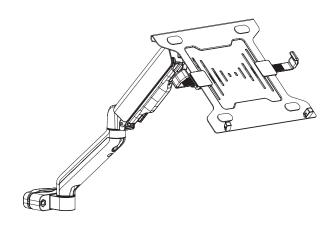

## Pole Mount Pneumatic Arm Laptop Holder

Instruction Manual



## SKU: MOUNT-POLE05L



Scan the QR code with your mobile device or follow the link for helpful videos and specifications related to this product.

https://vivo-us.com/products/mount-pole05l

GET IN TOUCH | Monday-Friday from 7:00am-7:00pm CST











309-278-5303

# **WARNING!**

If you do not understand these directions, or if you have any doubts about the safety of the installation, please call a qualified technician. Check carefully to make sure there are no missing or defective parts. Improper installation may cause damage or serious injury. Do not use this product for any purpose that is not explicitly specified in this manual. Do not exceed weight capacity. We cannot be liable for damage or injury caused by improper mounting, incorrect assembly or inappropriate use.



#### **