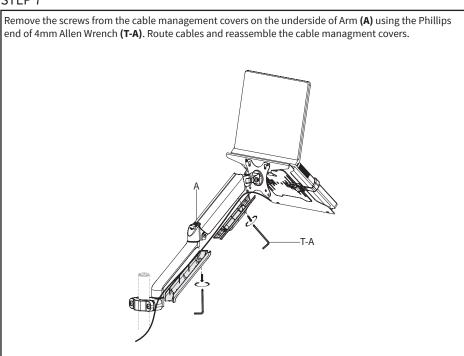

E HARDWARE INCLUDED MAY NOT BE USED

DO NOT EXCEED WEIGHT CAPACITY.

Failure to do so may result in serious injury.



## **ASSEMBLY STEPS**

#### STEP 1



### STEP 2 (Option A)



### STEP 2 (Option B)

46-60mm Pole Diameter:
For poles with a diameter of 46-60mm, assemble Arm (A) to the pole using Bracket (B) and M8x65mm Screws (S-B) with M8 Nuts (S-C). Tighten screws using 5mm Allen Wrench (T-B).

#### STEP 3



STEP 4 Insert M4x8mm Screws (S-D) into the top two holes of Laptop Tray (C) using the Phillips end of 4mm Allen Wrench (T-A), leaving atleast 3mm of threads exposed. Slide installed M4x8mm Screws (S-D) into the slots in the VESA plate on Arm (A). Install remaining M4x8mm Screws (S-D) into the lower holes of Laptop Tray (C). 3mmS-D T-A S-D Slot S-D T-A Lower Hole 9 0



Stopper



### STEP 8







#### Open Monday - Friday 7:00am - 7:00pm CST,

our dedicated support team can offer immediate assistance with rapid response times. If any parts are received damaged or defective, please contact us. We are happy to replace parts to ensure you have a fully functioning product.



309-278-5303

AVG. RESOLUTION TIME (within office hrs): 5M 4S



www.vivo-us.com Chat live with an agent! AVG. RESOLUTION TIME (within office hrs): < 15 M



help@vivo-us.com

AVG. RESPONSE TIME (within office hrs): 1HR 8M

- 23% within < 15m
- 38% within < 30m
- 61% within < 1hr
- 83% within < 2hr
- 92% within < 3hr