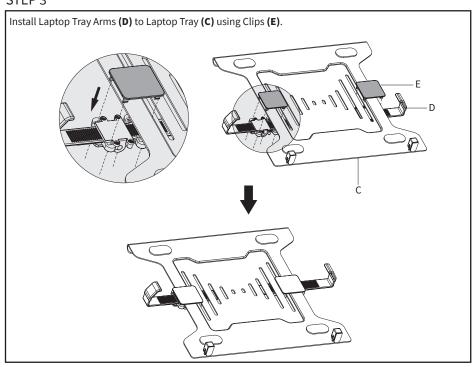

#### STEP 3

STEP 4 Insert M4x8mm Screws (S-D) into the top two holes of Laptop Tray (C) using the Phillips end of 4mm Allen Wrench (T-A), leaving atleast 3mm of threads exposed. Slide installed M4x8mm Screws (S-D) into the slots in the VESA plate on Arm (A). Install remaining M4x8mm Screws (S-D) into the lower holes of Laptop Tray (C). 3mmS-D T-A S-D Slot S-D T-A Lower Hole 9 0