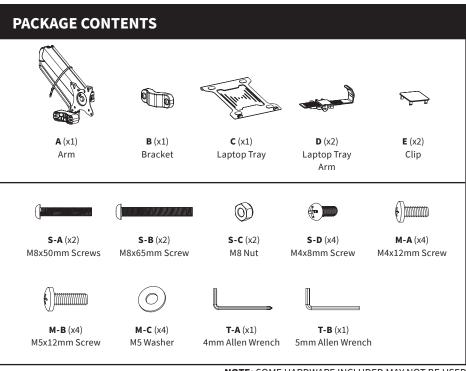

#### **WARNING: CHOKING HAZARD**

SMALL PARTS - NOT FOR CHILDREN UNDER 3 YEARS. ADULT SUPERVISION IS REQUIRED.

NOTE: SOME HARDWARE INCLUDED MAY NOT BE USED

DO NOT EXCEED WEIGHT CAPACITY.

Failure to do so may result in serious injury.