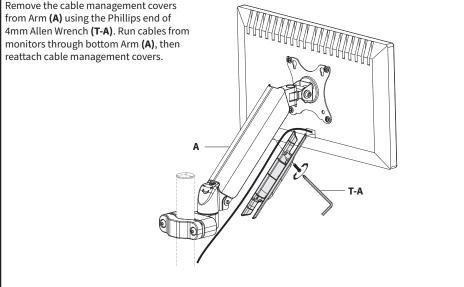

le05a

GET IN TOUCH | Monday-Friday from 7:00am-7:00pm CST



help@vivo-us.com





www.vivo-us.com Chat live with an agent! 309-278-5303

# 🔨 warning!

If you do not understand these directions, or if you have any doubts about the safety of the installation, please call a qualified technician. Check carefully to make sure there are no missing or defective parts. Improper installation may cause damage or serious injury. Do not use this product for any purpose that is not explicitly specified in this manual. Do not exceed weight capacity. We cannot be liable for damage or injury caused by improper mounting, incorrect assembly or inappropriate use.

#### A WARNING: CHOKING HAZARD

SMALL PARTS - NOT FOR CHILDREN UNDER 3 YEARS. ADULT SUPERVISION IS REQUIRED.



### **ASSEMBLY STEPS**













[ THIS PAGE INTENTIONALLY LEFT BLANK ]



#### Open Monday - Friday 7:00am - 7:00pm CST,

our dedicated support team can offer immediate assistance with rapid response times. If any parts are received damaged or defective, please contact us. We are happy to replace parts to ensure you have a fully functioning product.