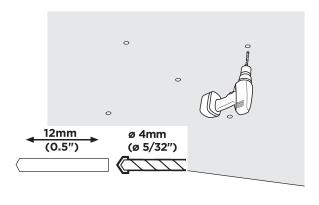

## STEP 2

Hold the Mounting Template **(T-A)** up to the desired location on the underside of the desk and mark the hole locations with a pencil.

Use a 5/32" (4mm) drill bit to drill the holes 1/2" (12mm) deep.