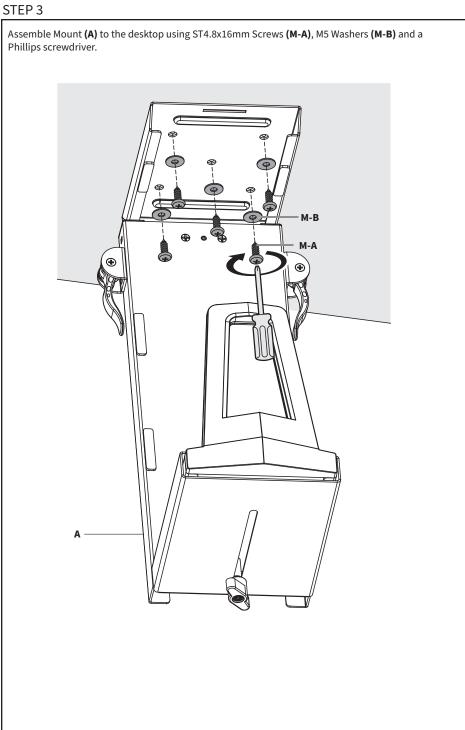

assistance. Check carefully to make sure there are no missing or defective parts. Improper installation may cause damage or serious injury. Do not use this product for any purpose that is not explicitly specified in this manual. Do not exceed weight capacity. We cannot be liable for damage or injury caused by improper mounting, incorrect assembly or inappropriate use.

## ♠ WARNING: CHOKING HAZARD

SMALL PARTS - NOT FOR CHILDREN UNDER 3 YEARS. ADULT SUPERVISION IS REQUIRED.

### DO NOT EXCEED WEIGHT CAPACITY.





### **TOOLS NEEDED**











## **ASSEMBLY STEPS**



## STEP 2

Hold the Mounting Template **(T-A)** up to the desired location on the underside of the desk and mark the hole locations with a pencil.



Use a 5/32" (4mm) drill bit to drill the holes 1/2" (12mm) deep.













STEP 4 Loosen the knob underneath Mount **(A)** to adjust the width, and flip the lever on the side up to adjust the height. Insert the PC. **Underside of Mount** 





### STED

Once the PC is in place, tighten knob underneath Mount **(A)** and flip the lever on the side down to lock it into place.













LAST UPDATED: 08/04/2023 REV1.1





our dedicated support team can offer immediate assistance with rapid response times. If any parts are received damaged or defective, please contact us. We are happy to replace parts to ensure you have a fully functioning product.



309-278-5303

AVG. RESOLUTION TIME (within office hrs): 5M 4S



www.vivo-us.com
Chat live with an agent!

AVG. RESOLUTION TIME (within office hrs): < 15 M



help@vivo-us.com

AVG. RESPONSE TIME (within office