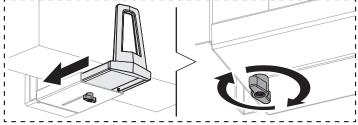

STEP 4 Loosen the knob underneath Mount **(A)** to adjust the width, and flip the lever on the side up to adjust the height. Insert the PC. **Underside of Mount** 