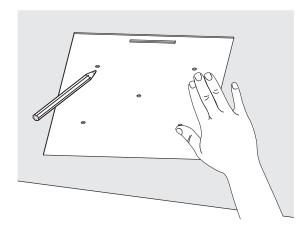

## STEP 2

Hold the Mounting Template **(T-A)** up to the desired location on the underside of the desk and mark the hole locations with a pencil.

Use a 5/32" (4mm) drill bit to drill the holes 1/2" (12mm) deep.