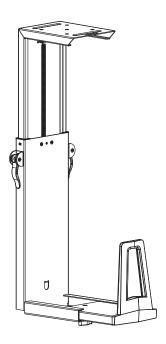

STEP 4 Loosen the knob underneath Mount **(A)** to adjust the width, and flip the lever on the side up to adjust the height. Insert the PC. **Underside of Mount** 

### STED

Once the PC is in place, tighten knob underneath Mount **(A)** and flip the lever on the side down to lock it into place.

LAST UPDATED: 08/04/2023 REV1.1

our dedicated support team can offer immediate assistance with rapid response times. If any parts are received damaged or defective, please contact us. We are happy to replace parts to ensure you have a fully functioning product.