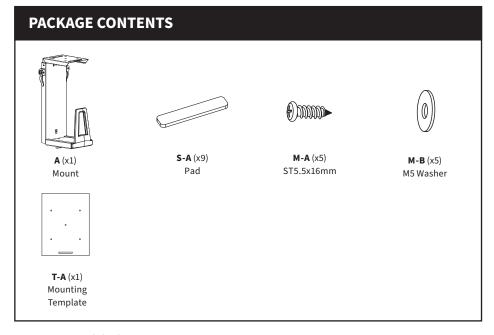

o-us.com



www.vivo-us.com Chat live with an agent!



309-278-5303



## N WARNING!

If you do not understand these directions, or if you have any doubts about the safety of the installation, please contact our product support team at 309-278-5303 or help@vivo-us.com for further assistance. Check carefully to make sure there are no missing or defective parts. Improper installation may cause damage or serious injury. Do not use this product for any purpose that is not explicitly specified in this manual. Do not exceed weight capacity. We cannot be liable for damage or injury caused by improper mounting, incorrect assembly or inappropriate use.

## ♠ WARNING: CHOKING HAZARD

SMALL PARTS - NOT FOR CHILDREN UNDER 3 YEARS. ADULT SUPERVISION IS REQUIRED.

### DO NOT EXCEED WEIGHT CAPACITY.





### **TOOLS NEEDED**











## **ASSEMBLY STEPS**



## STEP 2

Hold the Mounting Template **(T-A)** up to the desired location on the underside of the desk and mark the hole locations with a pencil.



Use a 5/32" (4mm) drill bit to drill the holes 1/2" (12mm) deep.













STEP 4 Loosen the knob underneath Mount **(A)** to adjust the width, and flip the lever on the side up to adjust the height. Insert the PC. **Underside of Mount** 





### STED

Once the PC is in place, tighten knob underneath Mount **(A)** and flip the lever on the side down to lock it into place.













LAST UPDATED: 08/04/2023 REV1.1





our dedicated support team can offer immediate assistance with rapid response times. If any parts are received damaged or defective, please contact us. We are hap