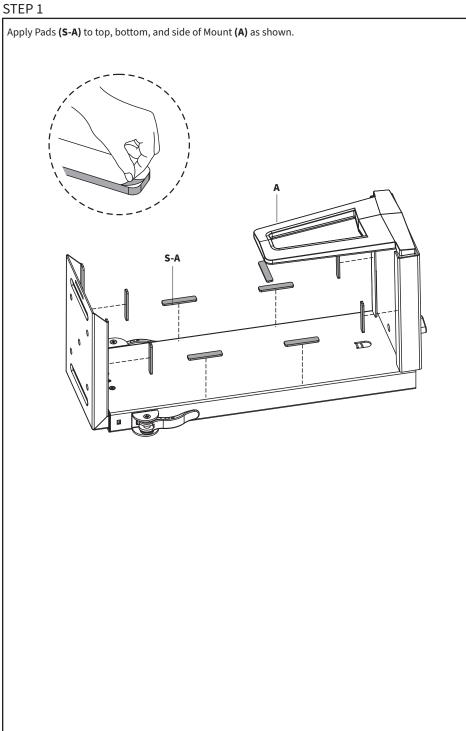

09-278-5303



## N WARNING!

If you do not understand these directions, or if you have any doubts about the safety of the installation, please contact our product support team at 309-278-5303 or help@vivo-us.com for further assistance. Check carefully to make sure there are no missing or defective parts. Improper installation may cause damage or serious injury. Do not use this product for any purpose that is not explicitly specified in this manual. Do not exceed weight capacity. We cannot be liable for damage or injury caused by improper mounting, incorrect assembly or inappropriate use.

## ♠ WARNING: CHOKING HAZARD

SMALL PARTS - NOT FOR CHILDREN UNDER 3 YEARS. ADULT SUPERVISION IS REQUIRED.

### DO NOT EXCEED WEIGHT CAPACITY.





### **TOOLS NEEDED**











## **ASSEMBLY STEPS**



## STEP 2

Hold the Mounting Template **(T-A)** up to the desired location on the underside of the desk and mark the hole locations with a pencil.



Use a 5/32" (4mm) drill bit to drill the holes 1/2" (12mm) deep.













STEP 4 Loosen the knob underneath Mount **(A)** to adjust the width, and flip the lever on the side up to adjust the height. Insert the PC. **Underside of Mount** 





### STED

Once the PC is in place, tighten knob underneath Mount **(A)** and flip the lever on the side down to lock it into place.













LAST UPDATED: 08/04/2023 REV1.1





our dedicated support team can offer immediate assistance with rapid response times. If any parts are received damaged or defective, please contact us. We are happy to replace parts to ensure you have a fully functionin