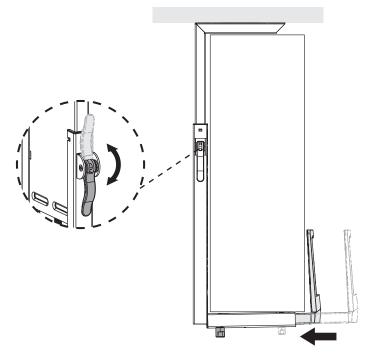

STEP 4 Loosen the knob underneath Mount **(A)** to adjust the width, and flip the lever on the side up to adjust the height. Insert the PC. **Underside of Mount** 

### STED

Once the PC is in place, tighten knob underneath Mount **(A)** and flip the lever on the side down to lock it into place.

LAST UPDATED: 08/04/2023 REV1.1

our dedicated support team can offer immediate assistance with rapid response times. If any parts are received damaged or defective, please contact us. We are happy to replace parts to ensure you have a fully functioning product.