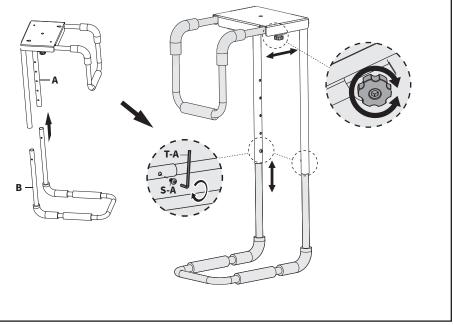

### **ASSEMBLY STEPS**

#### STEP 1

Connect Mount Top (A) to Support Bar (B). Place your PC into the assembled mount and loosen the knobs on the top of the PC mount to adjust to the desired width. Install M6x10mm Screws (S-A) when at desired height. Tight knobs.

#### STEP 2