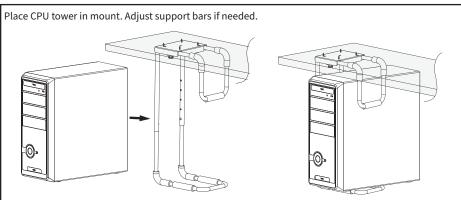

A) to Support Bar (B). Place your PC into the assembled mount and loosen the knobs on the top of the PC mount to adjust to the desired width. Install M6x10mm Screws (S-A) when at desired height. Tight knobs.



#### STEP 2

#### STEP 3

Using Template **(C)**, mark drilling locations on the underside of the desktop in the desired location.



Use a 5/32 (4mm) drill bit to drills holes 0.6" (16mm) deep. Screw in ST5.5x19mm Screws (**S-B**) inline with the keyhole slots on the mount, using a phillips head screwdriver, leaving 1/8" (3mm) of space between the desktop and the screw head.



#### STEP 4

Slide assemlbed mount into place using the keyhole slots on the top plate and fully secure the ST5.5x19mm Screws **(S-B)** using a Phillips screwdriver. **S-B** 

0

#### STEP 5



#### STEP 6





#### Open Monday - Friday 7:00am - 7:00pm CST,

our dedicated support team can offer immediate assistance with rapid response times. If any parts are received damaged or defective, please contact us. We are happy to replace parts to ensure you have a fully functioning product.