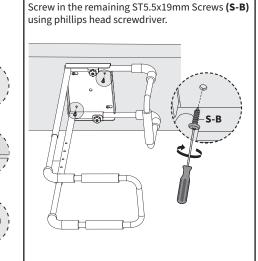

#### STEP 4

Slide assemlbed mount into place using the keyhole slots on the top plate and fully secure the ST5.5x19mm Screws **(S-B)** using a Phillips screwdriver. **S-B** 

0