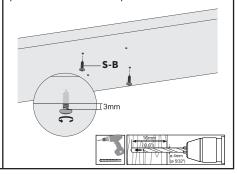

#### STEP 3

Using Template **(C)**, mark drilling locations on the underside of the desktop in the desired location.

Use a 5/32 (4mm) drill bit to drills holes 0.6" (16mm) deep. Screw in ST5.5x19mm Screws (**S-B**) inline with the keyhole slots on the mount, using a phillips head screwdriver, leaving 1/8" (3mm) of space between the desktop and the screw head.