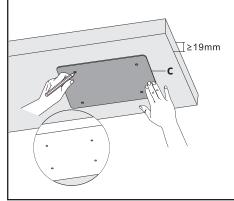

#### STEP 3

Using Template **(C)**, mark drilling locations on the underside of the desktop in the desired location.

Use a 5/32 (4mm) drill bit to drills holes 0.6" (16mm) deep. Screw in ST5.5x19mm Screws (**S-B**) inline with the keyhole slots on the mount, using a phillips head screwdriver, leaving 1/8" (3mm) of space between the desktop and the screw head.