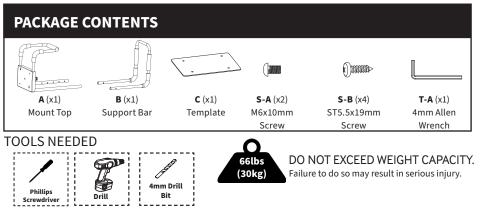

### **ASSEMBLY STEPS**

#### STEP 1

Connect Mount Top (A) to Support Bar (B). Place your PC into the assembled mount and loosen the knobs on the top of the PC mount to adjust to the desired width. Install M6x10mm Screws (S-A) when at desired height. Tight knobs.