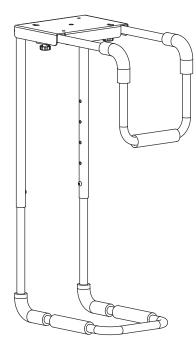

# Large Heavy Duty Under Desk PC Mount

Instruction Manual



# SKU: MOUNT-PC04L



Scan the QR code with your mobile device or follow the link for helpful videos and specifications related to this product. https://vivo-us.com/products/mount-pc04l

GET IN TOUCH | Monday-Friday from 7:00am-7:00pm CST



help@vivo-us.com



www.vivo-us.com Chat live with an agent!



309-278-5303

## WARNING!

If you do not understand these directions, or if you have any doubts about the safety of the installation, please call a qualified technician. Check carefully to make sure there are no missing or defective parts. Improper installation may cause damage or serious injury. Do not use this product for any purpose that is not explicitly specified in this manual. Do not exceed weight capacity. We cannot be liable for damage or injury caused by improper mounting, inco