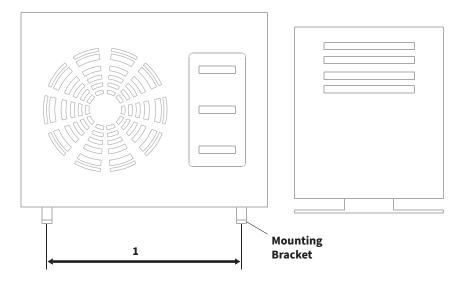

#### STEP 4

Measure the distance (1) between the Mounting Brackets on your mini split unit.

Slide Support Brackets (B) onto the sides of Crossbar (A).