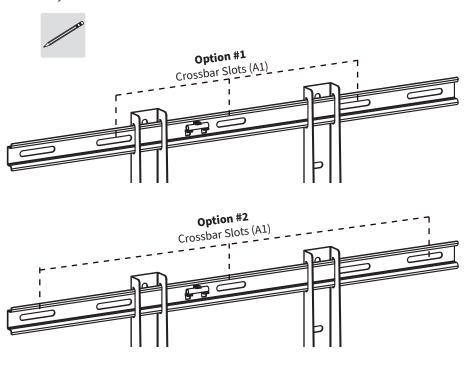

#### STEP 6

Hold the mount assembly up to your desired mounting location with Support Brackets **(B)** spaced according to the measurement **(1)** taken in STEP 4.

Choose an option below and mark the center of three holes in Crossbar Slots (A1) on your intended installation surface.

Mark the center of either the top or bottom slot on both Support Bracket (B). The same location must be used on both Brackets.

Drill 3.7" (95mm) deep holes using a ½" (12mm) drill bit.

Secure Crossbar (A) and Support Brackets (B) to the wall using ST8x90mm Screws (W-A), M8 Washers (W-B), and Concrete Anchors (W-C). Tighten with a 17mm socket wrench.