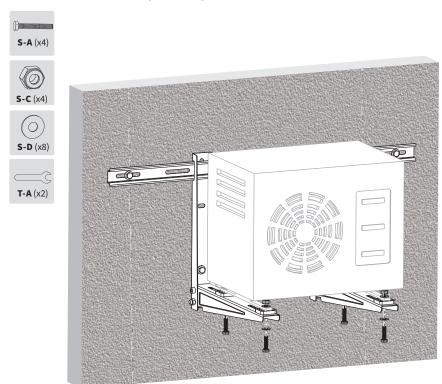

# Included Hardware & Tools

S-A (x4) M8x30mm Screw

S-B (x4) M8x16mm Screw

**S-C** (x8) M8 Nut

S-D (x8) M8 Washer

W-A (x5) ST8x90mm Screw

**W-B** (x5) Concrete Anchor

W-C (x5) M8 Washer

T-A (x2) Wrench

Secure the mini split to Support Brackets (B) using M8x30mm Screws (S-A), M8 Washers (S-D), and M8 Nuts (S-C). Tighten using Wrenches (T-A).

v1.0