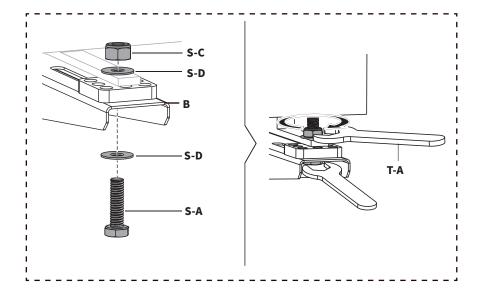

Secure the mini split to Support Brackets (B) using M8x30mm Screws (S-A), M8 Washers (S-D), and M8 Nuts (S-C). Tighten using Wrenches (T-A).

v1.0