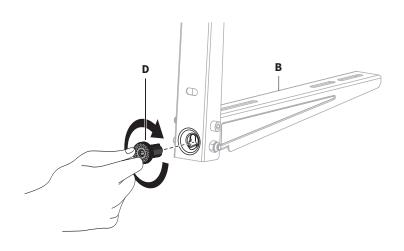

Mark the center of either the top or bottom slot on both Support Bracket (B). The same location must be used on both Brackets.

Drill 3.7" (95mm) deep holes using a ½" (12mm) drill bit.

Secure Crossbar (A) and Support Brackets (B) to the wall using ST8x90mm Screws (W-A), M8 Washers (W-B), and Concrete Anchors (W-C). Tighten with a 17mm socket wrench.