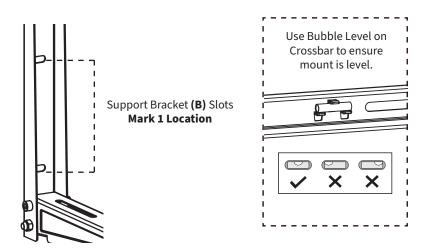

Mark the center of either the top or bottom slot on both Support Bracket (B). The same location must be used on both Brackets.

Drill 3.7" (95mm) deep holes using a ½" (12mm) drill bit.

Secure Crossbar (A) and Support Brackets (B) to the wall using ST8x90mm Screws (W-A), M8 Washers (W-B), and Concrete Anchors (W-C). Tighten with a 17mm socket wrench.