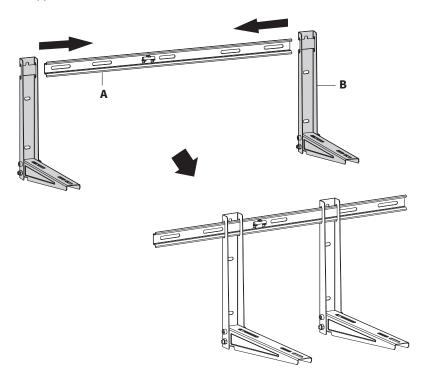

#### STEP 4

Measure the distance (1) between the Mounting Brackets on your mini split unit.

Slide Support Brackets (B) onto the sides of Crossbar (A).

#### STEP 6

Hold the mount assembly up to your desired mounting location with Support Brackets **(B)** spaced according to the measurement **(1)** taken in STEP 4.

Choose an option below and mark the center of three holes in Crossbar Slots (A1) on your intended installation surface.