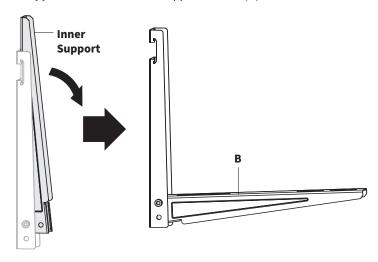

.com

AVG. RESOLUTION TIME (within office hrs): < 15 M



Email Us:

help@vivo-us.com

AVG. RESPONSE TIME (within office hrs): 1HR 8M

- 23% within < 15m
- 38% within < 30m
- 61% within < 1hr
- 83% within < 2hr
- 92% within < 3hr

#### **Package Contents**



x1)



000

**A** (x1) Crossbar



**C** (x4) Silicone Spacer



**D** (x2) Leveling Pad

# Included Hardware & Tools









S-A (x4) M8x30mm Screw

S-B (x4) M8x16mm Screw

**S-C** (x8) M8 Nut

S-D (x8) M8 Washer









W-A (x5) ST8x90mm Screw

**W-B** (x5) Concrete Anchor

W-C (x5) M8 Washer

T-A (x2) Wrench

#### **Tools Needed:**



**Power Drill** 



Tape Measure



Pencil



17mm Socket Wrench

#### **Weight Capacity:**



#### **ASSEMBLY STEPS**

#### STEP 1

Fold down Inner Support from the inside of Support Bracket (B).



#### STEP 2

Lock Support Brackets **(B)** in the open position using M8x16mm Screws **(S-B)** and M8 Nuts **(S-C)**. Tighten using Wrenches **(T-A)**.





Install the Leveling Pads **(D)** into the back of Support Brackets **(B)**. Levelig Pads are used to space the mini split unit unit mounting brackets off uneven mounting surfaces. They also provide additional leveling support once the AC unit is installed.



#### STEP 4

Measure the distance (1) between the Mounting Brackets on your mini split unit.





Slide Support Brackets (B) onto the sides of Crossbar (A).



#### STEP 6

Hold the mount assembly up to your desired mounting location with Support Brackets **(B)** spaced according to the measurement **(1)** taken in STEP 4.



Choose an option below and mark the center of three