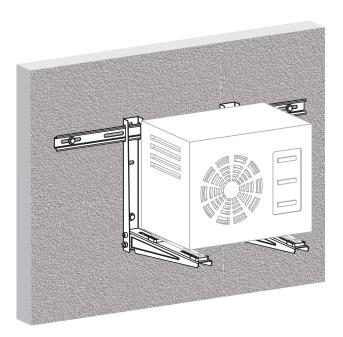

Press Silicone Spacers **(C)** into the slots on Support Brackets **(B)**, ensuring they will align with the mounting bracket on your mini split unit when installed.

Place your mini split onto Support Brackets (B).

Secure the mini split to Support Brackets (B) using M8x30mm Screws (S-A), M8 Washers (S-D), and M8 Nuts (S-C). Tighten using Wrenches (T-A).

v1.0