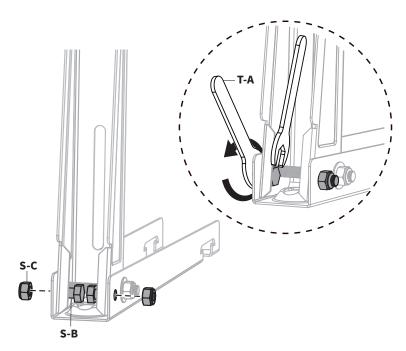

#### STEP 2

Lock Support Brackets **(B)** in the open position using M8x16mm Screws **(S-B)** and M8 Nuts **(S-C)**. Tighten using Wrenches **(T-A)**.

Install the Leveling Pads **(D)** into the back of Support Brackets **(B)**. Levelig Pads are used to space the mini split unit unit mounting brackets off uneven mounting surfaces. They also provide additional leveling support once the AC unit is installed.