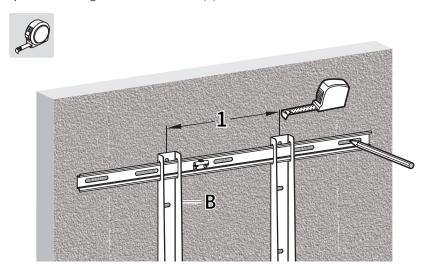

#### STEP 4

Measure the distance (1) between the Mounting Brackets on your mini split unit.

Slide Support Brackets (B) onto the sides of Crossbar (A).

#### STEP 6

Hold the mount assembly up to your desired mounting location with Support Brackets **(B)** spaced according to the measurement **(1)** taken in STEP 4.

Choose an option below and mark the center of three holes in Crossbar Slots (A1) on your intended installation surface.