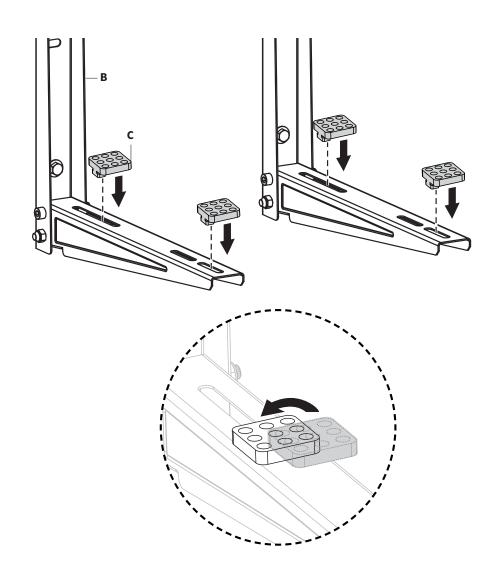

Press Silicone Spacers **(C)** into the slots on Support Brackets **(B)**, ensuring they will align with the mounting bracket on your mini split unit when installed.

Place your mini split onto Support Brackets (B).