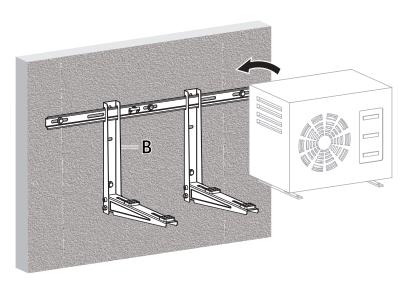

#### STEP 6

Hold the mount assembly up to your desired mounting location with Support Brackets **(B)** spaced according to the measurement **(1)** taken in STEP 4.

Choose an option below and mark the center of three holes in Crossbar Slots (A1) on your intended installation surface.

Mark the center of either the top or bottom slot on both Support Bracket (B). The same location must be used on both Brackets.

Drill 3.7" (95mm) deep holes using a ½" (12mm) drill bit.

Secure Crossbar (A) and Support Brackets (B) to the wall using ST8x90mm Screws (W-A), M8 Washers (W-B), and Concrete Anchors (W-C). Tighten with a 17mm socket wrench.