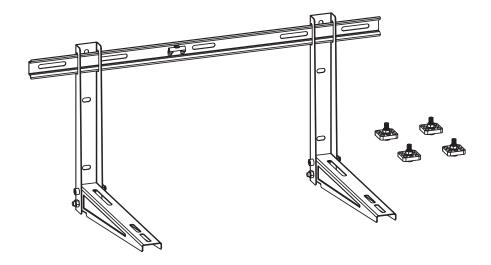

#### **Package Contents**

x1)

000

**A** (x1) Crossbar

**C** (x4) Silicone Spacer

**D** (x2) Leveling Pad

# Included Hardware & Tools

S-A (x4) M8x30mm Screw

S-B (x4) M8x16mm Screw

**S-C** (x8) M8 Nut

S-D (x8) M8 Washer

W-A (x5) ST8x90mm Screw

**W-B** (x5) Concrete Anchor

W-C (x5) M8 Washer

#### STEP 1

Fold down Inner Support from the inside of Support Bracket (B).

#### STEP 2

Lock Support Brackets **(B)** in the open position using M8x16mm Screws **(S-B)** and M8 Nuts **(S-C)**. Tighten using Wrenches **(T-A)**.

Install the Leveling Pads **(D)** into the back of Support Brackets **(B)**. Levelig Pads are used to space the mini split unit unit mounting brackets off uneven mounting surfaces. They also provide additional leveling support once the AC unit is installed.

#### STEP 4

Measure the distance (1) between the Mounting Brackets on your mini split unit.

Slide Support Brackets (B) onto the sides of Crossbar (A).

#### STEP 6

Hold the mount assembly up to your desired mounting location with Support Brackets **(B)** spaced according to the measurement **(1)** taken in STEP 4.

Choose an option below and mark the center of three holes in Crossbar Slots (A1) on your intended installation surface.

Mark the center of either the top or bottom slot on both Support Bracket (B). The same location must be used on both Brackets.

Drill 3.7" (95mm) deep holes using a ½" (12mm) drill bit.

Secure Crossbar (A) and Support Brackets (B) to the wall using ST8x90mm Screws (W-A), M8 Washers (W-B), and Concrete Anchors (W-C). Tighten with a 17mm socket wrench.

Press Silicone Spacers **(C)** into the slots on Support Brackets **(B)**, ensuring they will align with the mounting bracket on your mini split unit when installed.

Place your mini split onto Support Brackets (B).

Secure the mini split to Support Brackets (B) using M8x30mm Screws (S-A), M8 Washers (S-D), and M8 Nuts (S-C). Tighten using Wrenches (T-A).

v1.0