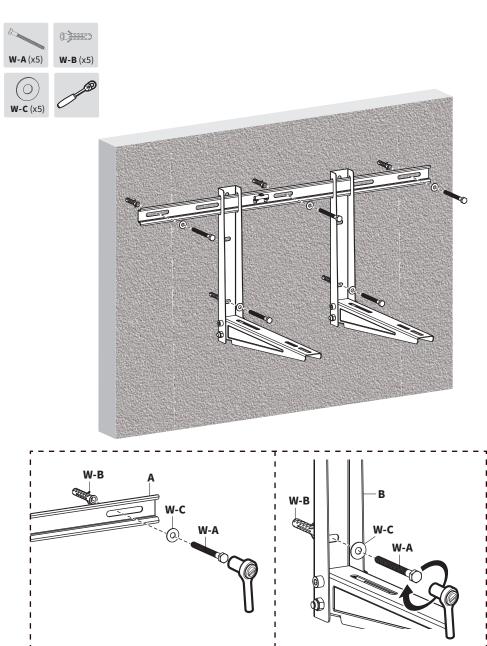

Mark the center of either the top or bottom slot on both Support Bracket (B). The same location must be used on both Brackets.

Drill 3.7" (95mm) deep holes using a ½" (12mm) drill bit.

Secure Crossbar (A) and Support Brackets (B) to the wall using ST8x90mm Screws (W-A), M8 Washers (W-B), and Concrete Anchors (W-C). Tighten with a 17mm socket wrench.

Press Silicone Spacers **(C)** into the slots on Support Brackets **(B)**, ensuring they will align with the mounting bracket on your mini split unit when installed.

Place your mini split onto Support Brackets (B).

Secure the mini split to Support Brackets (B) using M8x30mm Screws (S-A), M8 Washers (S-D), and M8 Nuts (S-C). Tighten using Wrenches (T-A).

v1.0