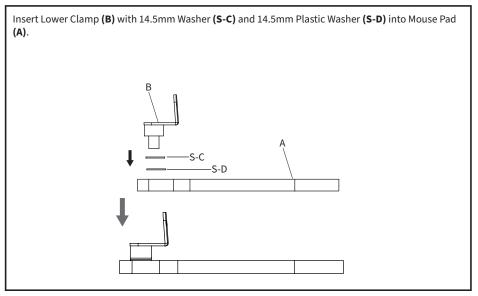

nt!



309-278-5303

# <u> W</u>ARNING!

If you do not understand these directions, or if you have any doubts about the safety of the installation, please call a qualified technician. Check carefully to make sure there are no missing or defective parts. Improper installation may cause damage or serious injury. Do not use this product for any purpose that is not explicitly specified in this manual. Do not exceed weight capacity. We cannot be liable for damage or injury caused by improper mounting, incorrect assembly or inappropriate use.

## 🕂 WARNING: CHOKING HAZARD

SMALL PARTS - NOT FOR CHILDREN UNDER 3 YEARS. ADULT SUPERVISION IS REQUIRED.

### **PACKAGE CONTENTS**





DO NOT EXCEED WEIGHT CAPACITY. Failure to do so may result in serious injury.



### **ASSEMBLY STEPS**

#### STEP 1



#### STEP 2



#### STEP 3





#### STEP 6

After the clamp is attached, tighten the thumb nut against the bottom of Mouse Pad (A).

**NOTE**: Adjusting the tightness of the thumb nut will change the resistance when rotating the mouse pad.



#### STEP 7





#### Open Monday - Friday 7:00am - 7:00pm CST,

our dedicated support team can offer immediate assistance with rapid response times. If any parts are received damaged or defective, please contact us. We are happy to replace parts to ensure you have a fully functioning product.



help@vivo-us.com

AVG. RESPONSE TIME (within office hrs): 1HR 8M

- 23% within < 15m
- 38% within < 30m
- 61% within < 1hr
- 83% within < 2hr
- 92% within < 3hr



www.vivo-us.com Chat live with an agent!

AVG. RESOLUTION TIME (within office hrs): < 15 M