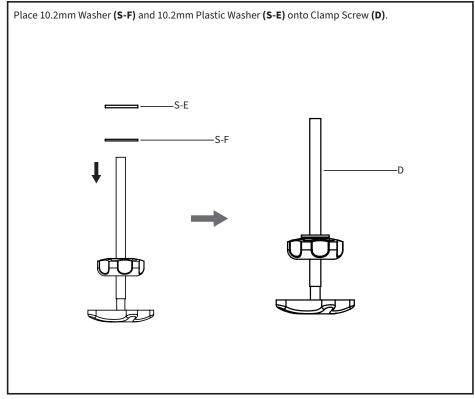

5303

# <u> W</u>ARNING!

If you do not understand these directions, or if you have any doubts about the safety of the installation, please call a qualified technician. Check carefully to make sure there are no missing or defective parts. Improper installation may cause damage or serious injury. Do not use this product for any purpose that is not explicitly specified in this manual. Do not exceed weight capacity. We cannot be liable for damage or injury caused by improper mounting, incorrect assembly or inappropriate use.

## 🕂 WARNING: CHOKING HAZARD

SMALL PARTS - NOT FOR CHILDREN UNDER 3 YEARS. ADULT SUPERVISION IS REQUIRED.

### **PACKAGE CONTENTS**





DO NOT EXCEED WEIGHT CAPACITY. Failure to do so may result in serious injury.



### **ASSEMBLY STEPS**

#### STEP 1



#### STEP 2



#### STEP 3





#### STEP 6

After the clamp is attached, tighten the thumb nut against the bottom of Mouse Pad (A).

**NOTE**: Adjusting the tightness of the thumb nut will change the resistance when rotating the mouse pad.



#### STEP 7





#### Open Monday - Friday 7:00am - 7:00pm CST,

our dedicated support team can offer immediate assistance with rapid response times. If any parts are received damaged or defective, please contact us. We are happy to replace parts to ensure you have a fully functioning product.



help@vivo-us.com

AVG. RESPONSE TIME (within office hrs): 1HR 8M

- 23% within < 15m
- 38% within < 30m
- 61% within < 1hr
- 83% within < 2hr
- 92% within < 3hr



www.vivo-us.com Chat live with an agent!

AVG. RESOLUTION TIME (within office hrs): < 15 M



309-278-5303