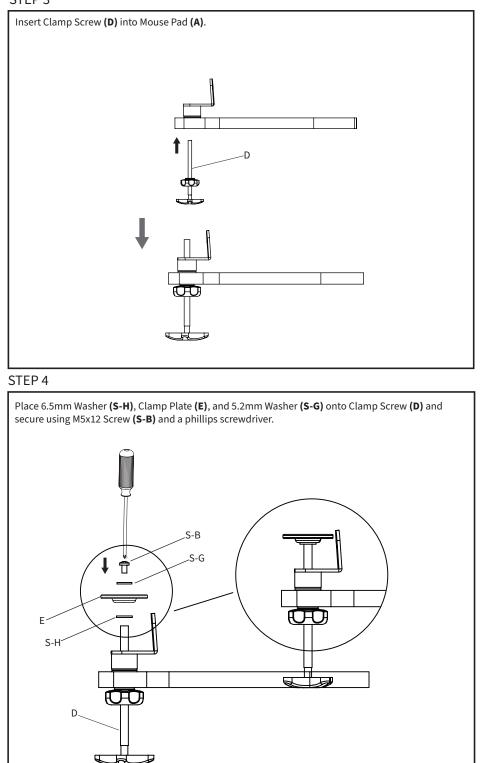

u>ARNING!

If you do not understand these directions, or if you have any doubts about the safety of the installation, please call a qualified technician. Check carefully to make sure there are no missing or defective parts. Improper installation may cause damage or serious injury. Do not use this product for any purpose that is not explicitly specified in this manual. Do not exceed weight capacity. We cannot be liable for damage or injury caused by improper mounting, incorrect assembly or inappropriate use.

## 🕂 WARNING: CHOKING HAZARD

SMALL PARTS - NOT FOR CHILDREN UNDER 3 YEARS. ADULT SUPERVISION IS REQUIRED.

### **PACKAGE CONTENTS**





DO NOT EXCEED WEIGHT CAPACITY. Failure to do so may result in serious injury.



### **ASSEMBLY STEPS**

#### STEP 1



#### STEP 2



#### STEP 3





#### STEP 6

After the clamp is attached, tighten the thumb nut against the bottom of Mouse Pad (A).

**NOTE**: Adjusting the tightness of the thumb nut will change the resistance when rotating the mouse pad.



#### STEP 7





#### Open Monday - Friday 7:00am - 7:00pm CST,

our dedicated support team can offer immediate assistance with rapid response times. If any parts are received damaged or defective, please contact us. We are happy to replace parts to ensure you have a fully functioning product.



help@vivo-us.com

AVG. RESPONSE TIME (within office hrs): 1HR 8M

- 23% within < 15m
- 38% within < 30m
- 61% within < 1hr
- 83% within < 2hr
- 92% within < 3hr



www.vivo-us.com Chat live with an agent!

AVG. RESOLUTION TIME (within office hrs): < 15 M



309-278-5303

AVG. RESOLUTIO