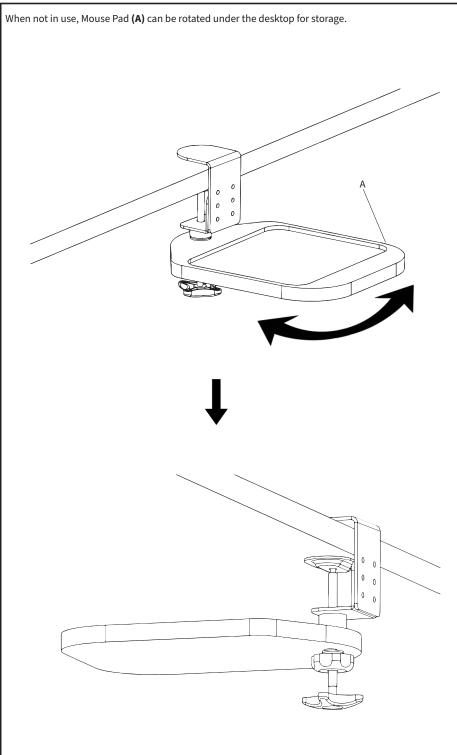

per installation may cause damage or serious injury. Do not use this product for any purpose that is not explicitly specified in this manual. Do not exceed weight capacity. We cannot be liable for damage or injury caused by improper mounting, incorrect assembly or inappropriate use.

## 🕂 WARNING: CHOKING HAZARD

SMALL PARTS - NOT FOR CHILDREN UNDER 3 YEARS. ADULT SUPERVISION IS REQUIRED.

### **PACKAGE CONTENTS**





DO NOT EXCEED WEIGHT CAPACITY. Failure to do so may result in serious injury.



### **ASSEMBLY STEPS**

#### STEP 1



#### STEP 2



#### STEP 3





#### STEP 6

After the clamp is attached, tighten the thumb nut against the bottom of Mouse Pad (A).

**NOTE**: Adjusting the tightness of the thumb nut will change the resistance when rotating the mouse pad.



#### STEP 7





#### Open Monday - Friday 7:00am - 7:00pm CST,

our dedicated support team can offer immediate assistance with rapid response times. If any parts are received damaged or defective, please contact us. We are happy to replace parts to ensure you have a fully functioning product.



help@vivo-us.com

AVG. RESPONSE TIME (within office hrs): 1HR 8M

- 23% within < 15m
- 38% within < 30m
- 61% within < 1hr
- 83% within < 2hr
- 92% within < 3hr



www.vivo-us.com Chat live with an agent!

AVG. RESOLUTION TIME (within office hrs): < 15 M



309-278-5303

AVG. RESOLUTION TIME (within office hrs): 5M 4S