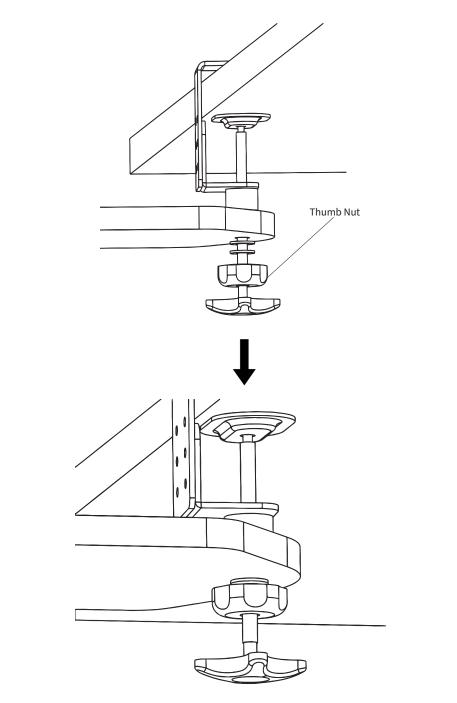

#### STEP 6

After the clamp is attached, tighten the thumb nut against the bottom of Mouse Pad (A).

**NOTE**: Adjusting the tightness of the thumb nut will change the resistance when rotating the mouse pad.