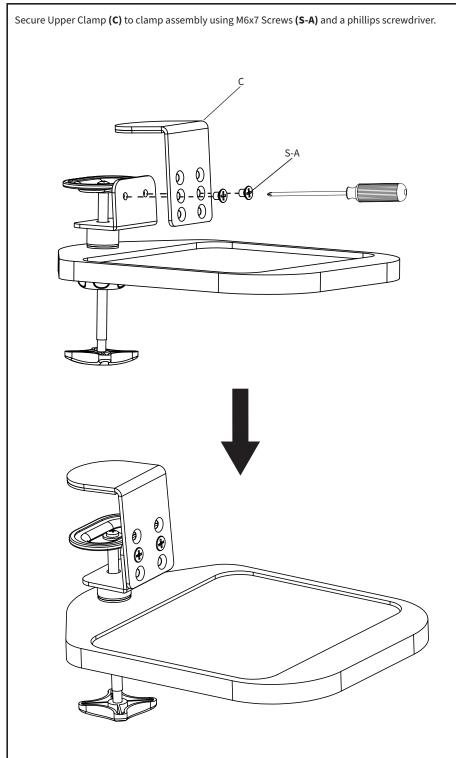

ARNING!

If you do not understand these directions, or if you have any doubts about the safety of the installation, please call a qualified technician. Check carefully to make sure there are no missing or defective parts. Improper installation may cause damage or serious injury. Do not use this product for any purpose that is not explicitly specified in this manual. Do not exceed weight capacity. We cannot be liable for damage or injury caused by improper mounting, incorrect assembly or inappropriate use.

## 🕂 WARNING: CHOKING HAZARD

SMALL PARTS - NOT FOR CHILDREN UNDER 3 YEARS. ADULT SUPERVISION IS REQUIRED.

### **PACKAGE CONTENTS**





DO NOT EXCEED WEIGHT CAPACITY. Failure to do so may result in serious injury.



### **ASSEMBLY STEPS**

#### STEP 1



#### STEP 2



#### STEP 3





#### STEP 6

After the clamp is attached, tighten the thumb nut against the bottom of Mouse Pad (A).

**NOTE**: Adjusting the tightness of the thumb nut will change the resistance when rotating the mouse pad.



#### STEP 7





#### Open Monday - Friday 7:00am - 7:00pm CST,

our dedicated support team can offer immediate assistance with rapid response times. If any parts are received damaged or defective, please contact us. We are happy to replace parts to ensure you have a fully functioning product.



help@vivo-us.com

AVG. RESPONSE TIME (within office hrs): 1HR 8M

- 23% within < 15m
- 38% within < 30m
- 61% within < 1hr
- 83% within < 2hr
- 92% within < 3hr



www.vivo-us.com Chat live with an agent!

AVG. RESOLUTION TIME (within office hrs): < 15 M



309-278-5303

AVG. RESOLUTION