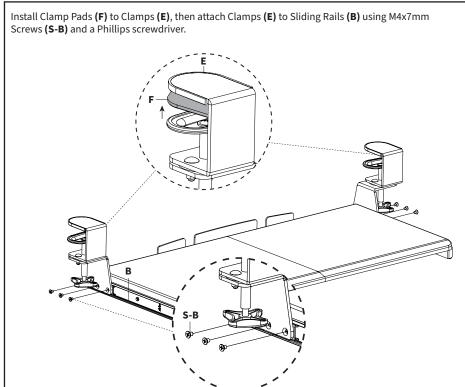

alified technician. Check carefully to make sure there are no missing or defective parts. Improper installation may cause damage or serious injury. Do not use this product for any purpose that is not explicitly specified in this manual. Do not exceed weight capacity. We cannot be liable for damage or injury caused by improper mounting, incorrect assembly or inappropriate use.

# 🖄 WARNING: CHOKING HAZARD

SMALL PARTS - NOT FOR CHILDREN UNDER 3 YEARS. ADULT SUPERVISION IS REQUIRED.



## **ASSEMBLY STEPS**

#### STEP 1

Attach Sliding Rails (**B**) to Keyboard tray (**A**) using M5x12mm Screws (**S-C**) and a Phillips screwdriver. Attach Baffle (**C**), and Supporting Plates (**D**) to Keyboard Tray (**A**) using M5x12mm Flathead Screws (**S-A**) and a Phillips screwdriver.



#### STEP 2



### STEP 3





### Open Monday - Friday 7:00am - 7:00pm CST,

our dedicated support team can offer immediate assistance with rapid response times. If any parts are received damaged or defective, please contact us. We are happy to replace parts to ensure you have a fully functioning product.

| Ċ           | 309-278-5303                                | AVG. RESOLUTION TIME (within office hrs): 5M 4S                                                                                                                     |
|-------------|---------------------------------------------|---------------------------------------------------------------------------------------------------------------------------------------------------------------------|
| ( <u></u> ) | www.vivo-us.com<br>Chat live wit