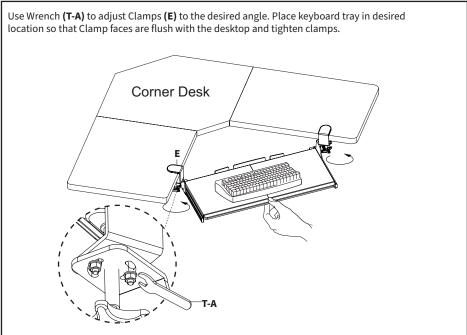

cian. Check carefully to make sure there are no missing or defective parts. Improper installation may cause damage or serious injury. Do not use this product for any purpose that is not explicitly specified in this manual. Do not exceed weight capacity. We cannot be liable for damage or injury caused by improper mounting, incorrect assembly or inappropriate use.

# 🖄 WARNING: CHOKING HAZARD

SMALL PARTS - NOT FOR CHILDREN UNDER 3 YEARS. ADULT SUPERVISION IS REQUIRED.



## **ASSEMBLY STEPS**

#### STEP 1

Attach Sliding Rails (**B**) to Keyboard tray (**A**) using M5x12mm Screws (**S-C**) and a Phillips screwdriver. Attach Baffle (**C**), and Supporting Plates (**D**) to Keyboard Tray (**A**) using M5x12mm Flathead Screws (**S-A**) and a Phillips screwdriver.



#### STEP 2



### STEP 3





### Open Monday - Friday 7:00am - 7:00pm CST,

our dedicated support team can offer immediate assistance with rapid response times. If any parts are received damaged or defective, please contact us. We are happy to replace parts to ensure you have a fully functioning product.

| Ċ           | 309-278-5303                                | AVG. RESOLUTION TIME (within office hrs): 5M 4S                                                                                                                     |
|-------------|---------------------------------------------|---------------------------------------------------------------------------------------------------------------------------------------------------------------------|
| ( <u></u> ) | www.vivo-us.com<br>Chat live with an agent! |