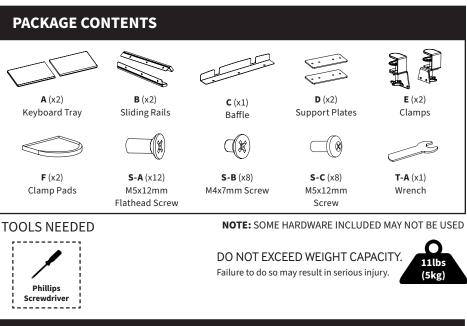

//vivo-us.com/products/mount-kb10c

GET IN TOUCH | Monday-Friday from 7:00am-7:00pm CST



help@vivo-us.com



www.vivo-us.com Chat live with an agent!



309-278-5303

## <u> warning!</u>

If you do not understand these directions, or if you have any doubts about the safety of the installation, please call a qualified technician. Check carefully to make sure there are no missing or defective parts. Improper installation may cause damage or serious injury. Do not use this product for any purpose that is not explicitly specified in this manual. Do not exceed weight capacity. We cannot be liable for damage or injury caused by improper mounting, incorrect assembly or inappropriate use.

# 🖄 WARNING: CHOKING HAZARD

SMALL PARTS - NOT FOR CHILDREN UNDER 3 YEARS. ADULT SUPERVISION IS REQUIRED.



## **ASSEMBLY STEPS**

#### STEP 1

Attach Sliding Rails (**B**) to Keyboard tray (**A**) using M5x12mm Screws (**S-C**) and a Phillips screwdriver. Attach Baffle (**C**), and Supporting Plates (**D**) to Keyboard Tray (**A**) using M5x12mm Flathead Screws (**S-A**) and a Phillips screwdriver.



#### STEP 2



### STEP 3





### Open Monday - Friday 7:00am - 7:00pm CST,

our dedicated support team can offer immediate assistance with rapid response times. If any parts are received damaged or defective, please contact us. We are happy to replace parts to ensure you have a fully functioning product.

| Ċ           | 309-278-5303                                | AVG. RESOLUTION TIME (within office hrs): 5M 4S