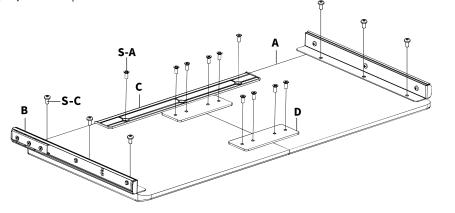

#### STEP 1

Attach Sliding Rails (**B**) to Keyboard tray (**A**) using M5x12mm Screws (**S-C**) and a Phillips screwdriver. Attach Baffle (**C**), and Supporting Plates (**D**) to Keyboard Tray (**A**) using M5x12mm Flathead Screws (**S-A**) and a Phillips screwdriver.