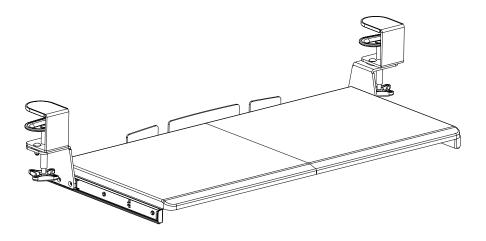

## Clamp-on Keyboard Tray for Corner Desk Instruction Manual



## SKU: MOUNT-KB10C



Scan the QR code with your mobile device or follow the link for helpful videos and specifications related to this product. https://vivo-us.com/products/mount-kb10c

GET IN TOUCH | Monday-Friday from 7:00am-7:00pm CST



help@vivo-us.com



www.vivo-us.com Chat live with an agent!



309-278-5303

## <u> warning!</u>

If you do not understand these directions, or if you have any doubts about the safety of the installation, please call a qualified technician. Check carefully to make sure there are no missing or defective parts. Improper installation may cause damage or serious injury. Do not use this product for any purpose that is not explicitly specified in this manual. Do not exceed weight capacity. We cannot be liable for damage or injury caused by improper mount