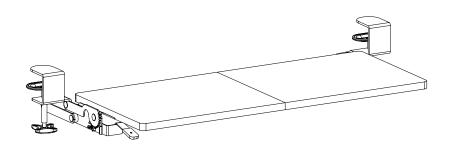

# Clamp-on Keyboard Tray with Swinging Height Adjustment

Instruction Manual



# SKU: MOUNT-KB08V



Scan the QR code with your mobile device or follow the link for helpful videos and specifications related to this product.

https://vivo-us.com/products/mount-kb08v

GET IN TOUCH | Monday-Friday from 7:00am-7:00pm CST







# **♠** WARNING!

If you do not understand these directions, or if you have any doubts about the safety of the installation, please call a qualified technician. Check carefully to make sure there are no missing or defective parts. Improper installation may cause damage or serious injury. Do not use this product for any purpose that is not explicitly specified in this manual. Do not exceed weight capacity. We cannot be liable for damage or injury caused by improper mounting, incorrect assembly or inappropriate use.



#### **WARNING: CHOKING HAZA