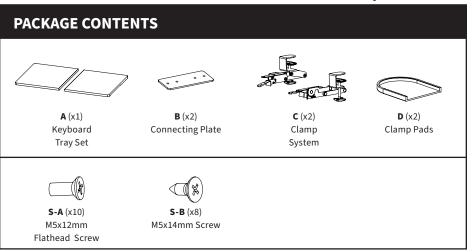

#### **WARNING: CHOKING HAZARD**

SMALL PARTS - NOT FOR CHILDREN UNDER 3 YEARS. ADULT SUPERVISION IS REQUIRED.

**NOTE:** SOME HARDWARE INCLUDED MAY NOT BE USED