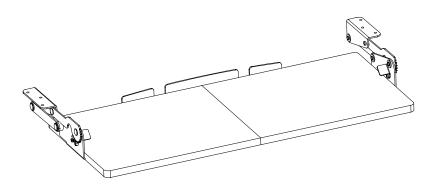

# Under Desk Keyboard Tray with Swinging Height Adjustment

Instruction Manual



## SKU: MOUNT-KB08S/SW



Scan the QR code with your mobile device or follow the link for helpful videos and specifications related to this product.

https://vivo-us.com/products/mount-kb08s

GET IN TOUCH | Monday-Friday from 7:00am-7:00pm CST







# **<u>↑</u> WARNING!**

If you do not understand these directions, or if you have any doubts about the safety of the installation, please contact our product support team at 309-278-5303 or help@vivo-us.com for further assistance. Check carefully to make sure there are no missing or defective parts. Improper installation may cause damage or serious injury. Do not use this product for any purpose that is not explicitly specified in this manual. Do not exceed weight capacity. We cannot be liable for damage or injury caused by improper mountin