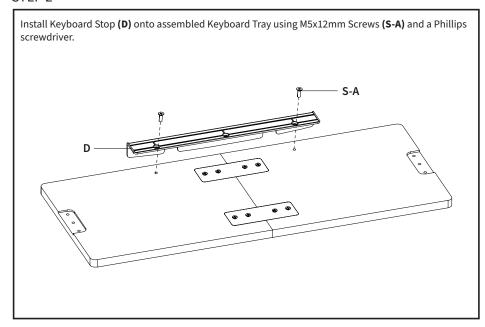

of the installation, please contact our product support team at 309-278-5303 or help@vivo-us.com for further assistance. Check carefully to make sure there are no missing or defective parts. Improper installation may cause damage or serious injury. Do not use this product for any purpose that is not explicitly specified in this manual. Do not exceed weight capacity. We cannot be liable for damage or injury caused by improper mounting, incorrect assembly or inappropriate use.



#### **WARNING: CHOKING HAZARD**

SMALL PARTS - NOT FOR CHILDREN UNDER 3 YEARS. ADULT SUPERVISION IS REQUIRED.



NOTE: 2 Extra screws have been included of each

DO NOT EXCEED WEIGHT CAPACITY.

Failure to do so may result in serious injury.



#### TOOLS NEEDED



## **ASSEMBLY STEPS**

#### STEP 1



### STEP 2







#### STEP 5

Hold Mounting Template (T-A) to the underside of desk, 0.5" (12mm) from the edge and mark hole locations.



Drill 3/8" (10mm) deep holes using a 1/8" (3mm) drill bit. Mount keyboard tray assembly using M5x14mm Screws **(S-B)** and a Phillips screwdriver.









#### Open Monday - Friday 7:00am - 7:00pm CST,

our dedicated support team can offer immediate assistance with rapid response times. If any parts are received damaged or defective, please contact us. We are happy to replace parts to ensure you have a fully functioning product.



309-278-5303

AVG. RESOLUTION TIME (within office hrs): 5M 4S



www.vivo-us.com Chat live with an agent! AVG. RESOLUTION TIME (within office hrs): < 15 M



help@vivo-us.com

AVG. RESPONSE TIME (within office hrs): 1HR 8M

- 23% withi