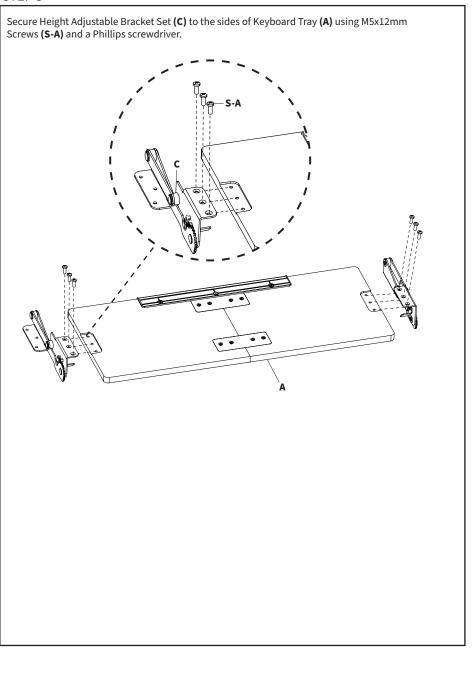

f the installation, please contact our product support team at 309-278-5303 or help@vivo-us.com for further assistance. Check carefully to make sure there are no missing or defective parts. Improper installation may cause damage or serious injury. Do not use this product for any purpose that is not explicitly specified in this manual. Do not exceed weight capacity. We cannot be liable for damage or injury caused by improper mounting, incorrect assembly or inappropriate use.



#### **WARNING: CHOKING HAZARD**

SMALL PARTS - NOT FOR CHILDREN UNDER 3 YEARS. ADULT SUPERVISION IS REQUIRED.



NOTE: 2 Extra screws have been included of each

DO NOT EXCEED WEIGHT CAPACITY.

Failure to do so may result in serious injury.



#### TOOLS NEEDED



## **ASSEMBLY STEPS**

#### STEP 1



### STEP 2







#### STEP 5

Hold Mounting Template (T-A) to the underside of desk, 0.5" (12mm) from the edge and mark hole locations.



Drill 3/8" (10mm) deep holes using a 1/8" (3mm) drill bit. Mount keyboard tray assembly using M5x14mm Screws **(S-B)** and a Phillips screwdriver.









#### Open Monday - Friday 7:00am - 7:00pm CST,

our dedicated support team can offer immediate assistance with rapid response times. If any parts are received damaged or defective, please contact us. We are happy to replace parts to ensure you have a fully functioning product.



309-278-5303

AVG. RESOLUTION TIME (within office hrs): 5M 4S



www.vivo-us.com Chat live with an agent! AVG. RESOLUTION TIME (within office hrs): < 15 M



help@vivo-us.com

AVG. RESPONSE TIME (within office hrs): 1HR 8M

- 23% within