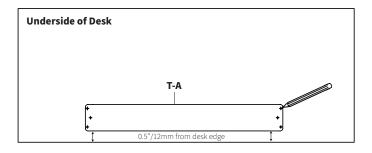

#### STEP 5

Hold Mounting Template (T-A) to the underside of desk, 0.5" (12mm) from the edge and mark hole locations.

Drill 3/8" (10mm) deep holes using a 1/8" (3mm) drill bit. Mount keyboard tray assembly using M5x14mm Screws **(S-B)** and a Phillips screwdriver.