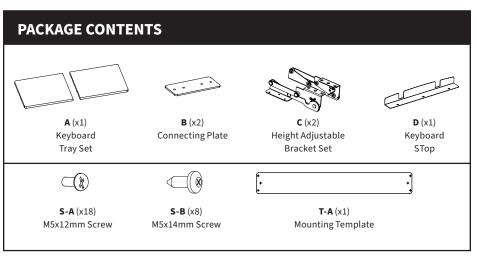

/vivo-us.com/products/mount-kb08s

GET IN TOUCH | Monday-Friday from 7:00am-7:00pm CST







# **<u>↑</u> WARNING!**

If you do not understand these directions, or if you have any doubts about the safety of the installation, please contact our product support team at 309-278-5303 or help@vivo-us.com for further assistance. Check carefully to make sure there are no missing or defective parts. Improper installation may cause damage or serious injury. Do not use this product for any purpose that is not explicitly specified in this manual. Do not exceed weight capacity. We cannot be liable for damage or injury caused by improper mounting, incorrect assembly or inappropriate use.



#### **WARNING: CHOKING HAZARD**

SMALL PARTS - NOT FOR CHILDREN UNDER 3 YEARS. ADULT SUPERVISION IS REQUIRED.



NOTE: 2 Extra screws have been included of each

DO NOT EXCEED WEIGHT CAPACITY.

Failure to do so may result in serious injury.



#### TOOLS NEEDED



## **ASSEMBLY STEPS**

#### STEP 1



### STEP 2







#### STEP 5

Hold Mounting Template (T-A) to the underside of desk, 0.5" (12mm) from the edge and mark hole locations.



Drill 3/8" (10mm) deep holes using a 1/8" (3mm) drill bit. Mount keyboard tray assembly using M5x14mm Screws **(S-B)** and a Phillips screwdriver.









#### Open Monday - Friday 7:00am - 7:00pm CST,

our dedicated support team can offer immediate assistance with rapid response times. If any parts are received damaged or defective, please contact us. We are happy to replace parts to ensure you have a fully functioning product.



309-278-5303

AVG. RESOLUTION T