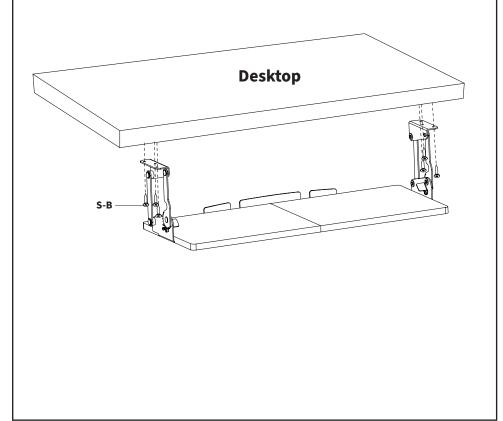

#### STEP 5

Hold Mounting Template (T-A) to the underside of desk, 0.5" (12mm) from the edge and mark hole locations.

Drill 3/8" (10mm) deep holes using a 1/8" (3mm) drill bit. Mount keyboard tray assembly using M5x14mm Screws **(S-B)** and a Phillips screwdriver.