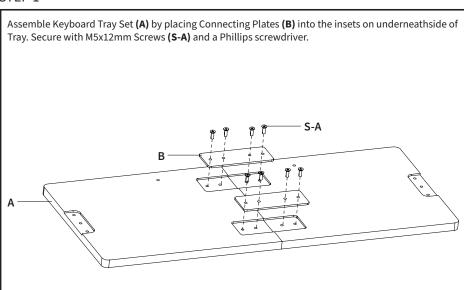

out the safety of the installation, please contact our product support team at 309-278-5303 or help@vivo-us.com for further assistance. Check carefully to make sure there are no missing or defective parts. Improper installation may cause damage or serious injury. Do not use this product for any purpose that is not explicitly specified in this manual. Do not exceed weight capacity. We cannot be liable for damage or injury caused by improper mounting, incorrect assembly or inappropriate use.



#### **WARNING: CHOKING HAZARD**

SMALL PARTS - NOT FOR CHILDREN UNDER 3 YEARS. ADULT SUPERVISION IS REQUIRED.



NOTE: 2 Extra screws have been included of each

DO NOT EXCEED WEIGHT CAPACITY.

Failure to do so may result in serious injury.



#### TOOLS NEEDED



## **ASSEMBLY STEPS**

#### STEP 1



### STEP 2







#### STEP 5

Hold Mounting Template (T-A) to the underside of desk, 0.5" (12mm) from the edge and mark hole locations.



Drill 3/8" (10mm) deep holes using a 1/8" (3mm) drill bit. Mount keyboard tray assembly using M5x14mm Screws **(S-B)** and a Phillips screwdriver.









#### Open Monday - Friday 7:00am - 7:00pm CST,

our dedicated support team can offer immediate assistance with rapid response times. If any parts are received damaged or defective, please contact us. We are happy to replace parts to ensure you have a fully functioning product.



309-278-5303

AVG. RESOLUTION TIME (within office hrs): 5M 4S



www.vivo-us.com Chat live with an agent! AVG. RESOLUTION TIME (within office hrs): < 15 M



help@vivo-us.com

AVG. RESPONSE TIME (within office hrs): 1HR 8