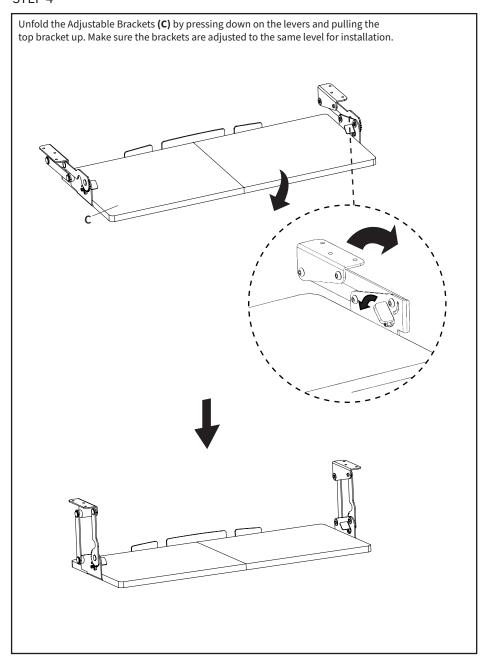

the installation, please contact our product support team at 309-278-5303 or help@vivo-us.com for further assistance. Check carefully to make sure there are no missing or defective parts. Improper installation may cause damage or serious injury. Do not use this product for any purpose that is not explicitly specified in this manual. Do not exceed weight capacity. We cannot be liable for damage or injury caused by improper mounting, incorrect assembly or inappropriate use.



#### **WARNING: CHOKING HAZARD**

SMALL PARTS - NOT FOR CHILDREN UNDER 3 YEARS. ADULT SUPERVISION IS REQUIRED.



NOTE: 2 Extra screws have been included of each

DO NOT EXCEED WEIGHT CAPACITY.

Failure to do so may result in serious injury.



#### TOOLS NEEDED



## **ASSEMBLY STEPS**

#### STEP 1



### STEP 2







#### STEP 5

Hold Mounting Template (T-A) to the underside of desk, 0.5" (12mm) from the edge and mark hole locations.



Drill 3/8" (10mm) deep holes using a 1/8" (3mm) drill bit. Mount keyboard tray assembly using M5x14mm Screws **(S-B)** and a Phillips screwdriver.









#### Open Monday - Friday 7:00am - 7:00pm CST,

our dedicated support team can offer immediate assistance with rapid response times. If any parts are received damaged or defective, please contact us. We are happy to replace parts to ensure you have a fully functioning product.



309-278-5303

AVG. RESOLUTION TIME (within office hrs): 5M 4S



www.vivo-us.com Chat live with an agent! AVG. RESOLUTION TIME (within office hrs): < 15 M



help@vivo-us.com

AVG. RESPONSE TIME (within office hrs): 1HR 8M

- 23% within <