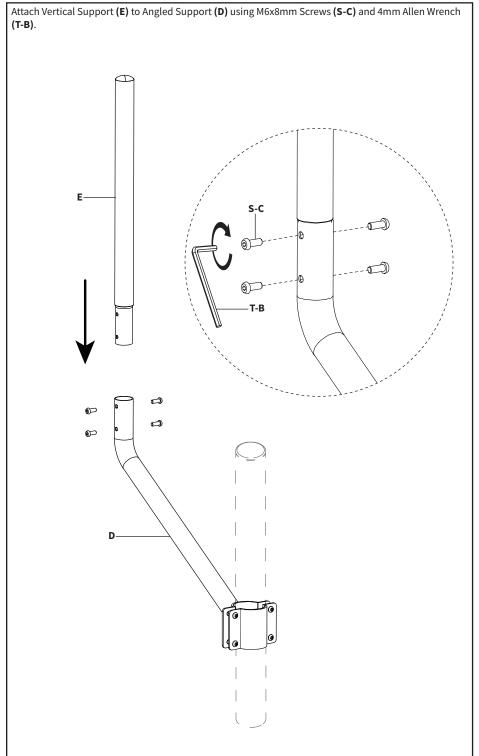

e.

# WARNING: CHOKING HAZARD

SMALL PARTS - NOT FOR CHILDREN UNDER 3 YEARS. ADULT SUPERVISION IS REQUIRED.

#### **PACKAGE CONTENTS** A (x1) **C** (x1) **D** (x1) B (x1) Keyboard Arm Wrist Rest Angled Support Tray Set E (x1) F (x1) **G**(x1) Vertical Support **Clamping Plate Keyboard Stop** S-A (x10) S-B (x4) **S-C** (x4) T-A (x1) T-B (x1) M6x25mm Screw 5mm Allen Wrench 4mm Allen Wrench M5x12mm Screw M6x8mm Screw DO NOT EXCEED WEIGHT CAPACITY. 11lbs

Failure to do so may result in serious injury.



### **ASSEMBLY STEPS**

#### STEP 1

Mount Angled Support (**D**) to the larger diameter tube on the chair's gas spring using Clamping Plate (**F**), M6x25mm Screws (**S-B**), and 4mm Allen Wrench (**T-B**).

NOTE: This mount can fit pole diameters between 1.7" - 2" (44mm-51mm)



### STEP 2



#### STEP 3





#### STEP 5





#### Open Monday - Friday 7:00am - 7:00pm CST,

our dedicated support team can offer immediate assistance with rapid response times. If any parts are received damaged or defective, please contact us. We are happy to replace parts to ensure you have a fully functioning product.