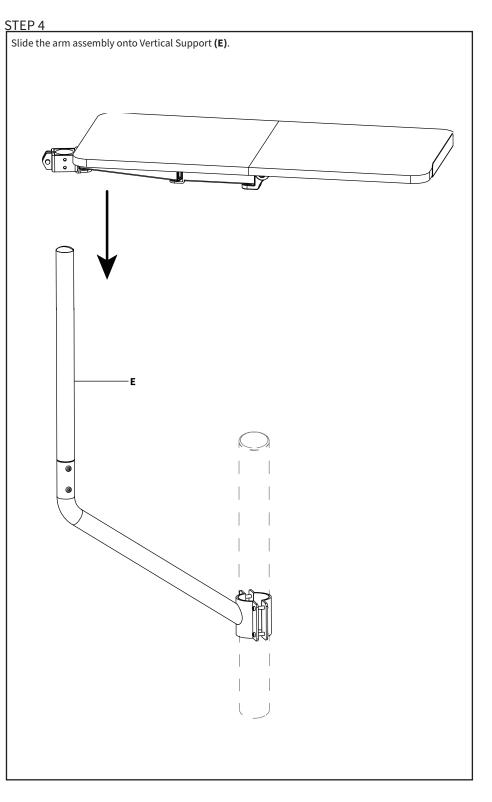

OKING HAZARD

SMALL PARTS - NOT FOR CHILDREN UNDER 3 YEARS. ADULT SUPERVISION IS REQUIRED.

#### **PACKAGE CONTENTS** A (x1) **C** (x1) **D** (x1) B (x1) Keyboard Arm Wrist Rest Angled Support Tray Set E (x1) F (x1) **G**(x1) Vertical Support **Clamping Plate Keyboard Stop** S-A (x10) S-B (x4) **S-C** (x4) T-A (x1) T-B (x1) M6x25mm Screw 5mm Allen Wrench 4mm Allen Wrench M5x12mm Screw M6x8mm Screw DO NOT EXCEED WEIGHT CAPACITY. 11lbs

Failure to do so may result in serious injury.



### **ASSEMBLY STEPS**

#### STEP 1

Mount Angled Support (**D**) to the larger diameter tube on the chair's gas spring using Clamping Plate (**F**), M6x25mm Screws (**S-B**), and 4mm Allen Wrench (**T-B**).

NOTE: This mount can fit pole diameters between 1.7" - 2" (44mm-51mm)



### STEP 2



#### STEP 3





#### STEP 5





#### Open Monday - Friday 7:00am - 7:00pm CST,

our dedicated support team can offer immediate assistance with rapid response times. If any parts are received damaged or defective, please contact us. We are happy to replace parts to ensure you have a fully functioning product.