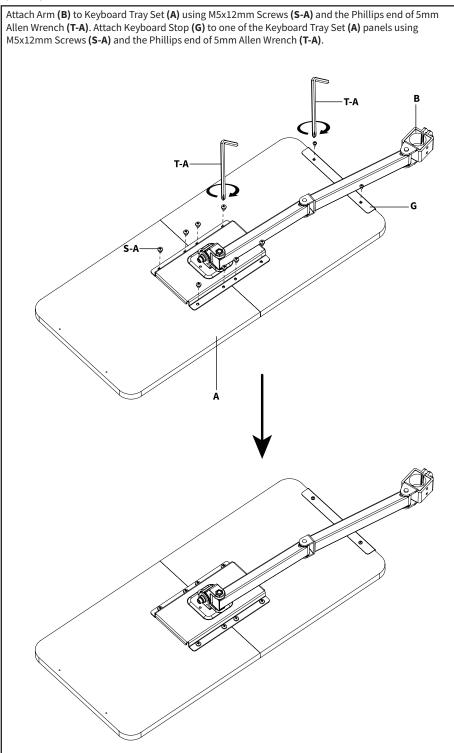

### STEP 2

#### **PACKAGE CONTENTS** A (x1) **C** (x1) **D** (x1) B (x1) Keyboard Arm Wrist Rest Angled Support Tray Set E (x1) F (x1) **G**(x1) Vertical Support **Clamping Plate Keyboard Stop** S-A (x10) S-B (x4) **S-C** (x4) T-A (x1) T-B (x1) M6x25mm Screw 5mm Allen Wrench 4mm Allen Wrench M5x12mm Screw M6x8mm Screw DO NOT EXCEED WEIGHT CAPACITY. 11lbs