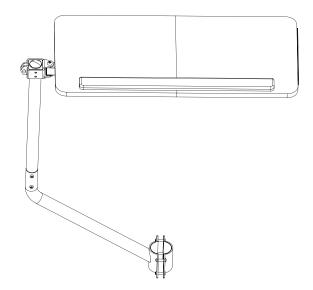

## Black Office Chair Mounted Keyboard Tray

Instruction Manual

#### **PACKAGE CONTENTS** A (x1) **C** (x1) **D** (x1) B (x1) Keyboard Arm Wrist Rest Angled Support Tray Set E (x1) F (x1) **G**(x1) Vertical Support **Clamping Plate Keyboard Stop** S-A (x10) S-B (x4) **S-C** (x4) T-A (x1) T-B (x1) M6x25mm Screw 5mm Allen Wrench 4mm Allen Wrench M5x12mm Screw M6x8mm Screw DO NOT EXCEED WEIGHT CAPACITY. 11lbs