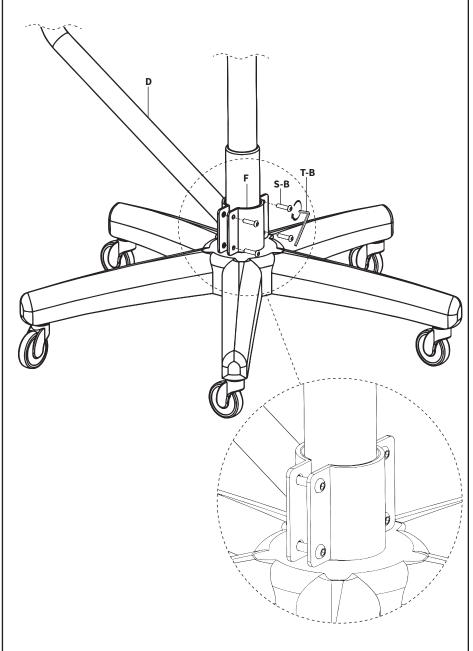

#### STEP 1

Mount Angled Support (**D**) to the larger diameter tube on the chair's gas spring using Clamping Plate (**F**), M6x25mm Screws (**S-B**), and 4mm Allen Wrench (**T-B**).

NOTE: This mount can fit pole diameters between 1.7" - 2" (44mm-51mm)