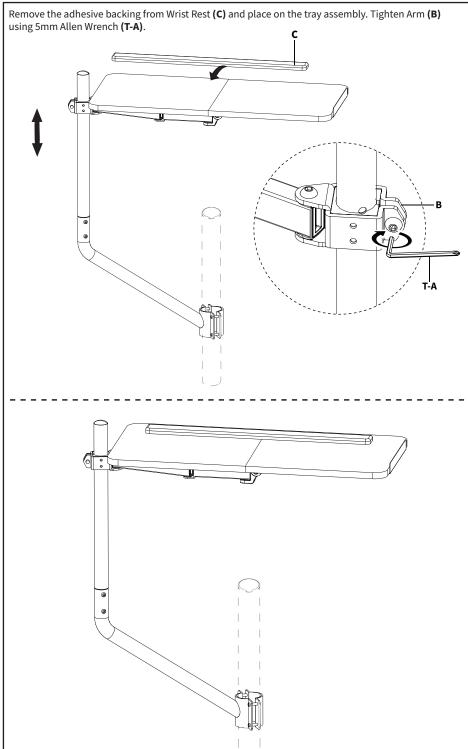

MALL PARTS - NOT FOR CHILDREN UNDER 3 YEARS. ADULT SUPERVISION IS REQUIRED.

#### **PACKAGE CONTENTS** A (x1) **C** (x1) **D** (x1) B (x1) Keyboard Arm Wrist Rest Angled Support Tray Set E (x1) F (x1) **G**(x1) Vertical Support **Clamping Plate Keyboard Stop** S-A (x10) S-B (x4) **S-C** (x4) T-A (x1) T-B (x1) M6x25mm Screw 5mm Allen Wrench 4mm Allen Wrench M5x12mm Screw M6x8mm Screw DO NOT EXCEED WEIGHT CAPACITY. 11lbs

Failure to do so may result in serious injury.



### **ASSEMBLY STEPS**

#### STEP 1

Mount Angled Support (**D**) to the larger diameter tube on the chair's gas spring using Clamping Plate (**F**), M6x25mm Screws (**S-B**), and 4mm Allen Wrench (**T-B**).

NOTE: This mount can fit pole diameters between 1.7" - 2" (44mm-51mm)



### STEP 2



#### STEP 3





#### STEP 5





#### Open Monday - Friday 7:00am - 7:00pm CST,

our dedicated support team can offer immediate assistance with rapid response times. If any parts are received damaged or defective, please contact us. We are happy to replace parts to ensure you have a fully functioning product.