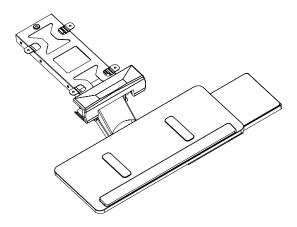

#### **PACKAGE CONTENTS** A (x1) B (x1) C (x1) **D** (x1) E (x3) Keyboard Tray Arm Clamp Wrist Pad Non-Slip Pad S-A (x2) S-B (x4) S-C (x5) T-A (x1) M5x6mm Screw M5x12mm Screw ST5x12mm Screw 5mm Allen Wrench TOOLS NEEDED DO NOT EXCEED WEIGHT CAPACITY. 11lbs Failure to do so may result in serious injury. (5kg) Phillips Ruler Drill Screwdriver