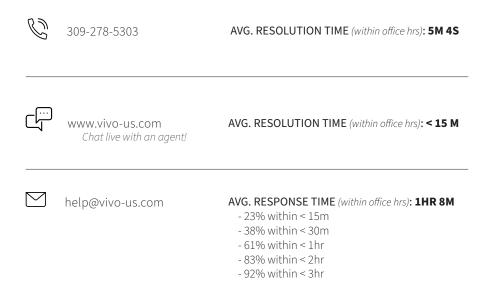

ance from the front edge of your desktop. Loosen Clamp (C) using 5mm Allen Wrench (T-A).





#### STEP 6

To adjust the tray assembly, loosen the knob on the side of Arm **(B)** and adjust the height and tilt angle as desired, then tighten the knob to lock it into your desired position. Lower the tray below the desktop to store it underneath.



#### STEP 7

Slide the mouse pad out from under Keyboard Tray (A). Remove adhesive backing from Wrist Pad (D) and Non-Slip Pads (E) and place them on Keyboard Tray (A).



#### Open Monday - Friday 7:00am - 7:00pm CST,

our dedicated support team can offer immediate assistance with rapid response times. If any parts are received damaged or defective, please contact us. We are happy to replace parts to ensure you have a fully functioning product.