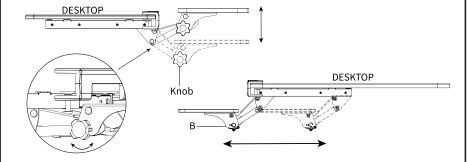

#### STEP 6

To adjust the tray assembly, loosen the knob on the side of Arm **(B)** and adjust the height and tilt angle as desired, then tighten the knob to lock it into your desired position. Lower the tray below the desktop to store it underneath.