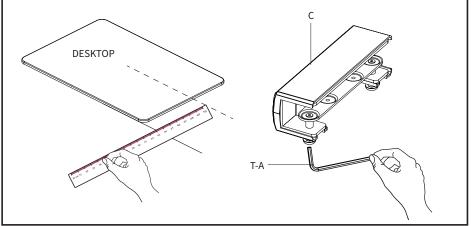

### STEP 1

Make sure you have atleast 16" (407mm) of clearance from the front edge of your desktop. Loosen Clamp (C) using 5mm Allen Wrench (T-A).