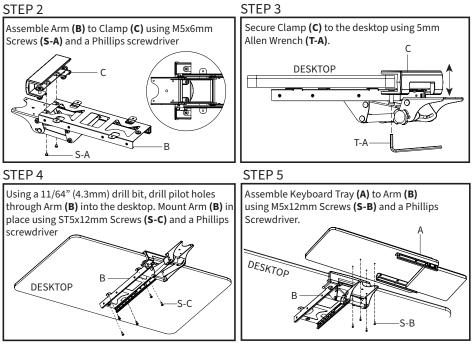

itly specified in this manual. Do not exceed weight capacity. We cannot be liable for damage or injury caused by improper mounting, incorrect assembly or inappropriate use.

# \land WARNING: CHOKING HAZARD

SMALL PARTS - NOT FOR CHILDREN UNDER 3 YEARS. ADULT SUPERVISION IS REQUIRED.

#### **PACKAGE CONTENTS** A (x1) B (x1) C (x1) **D** (x1) E (x3) Keyboard Tray Arm Clamp Wrist Pad Non-Slip Pad S-A (x2) S-B (x4) S-C (x5) T-A (x1) M5x6mm Screw M5x12mm Screw ST5x12mm Screw 5mm Allen Wrench TOOLS NEEDED DO NOT EXCEED WEIGHT CAPACITY. 11lbs Failure to do so may result in serious injury. (5kg) Phillips Ruler Drill Screwdriver

### ASSEMBLY STEPS

### STEP 1

Make sure you have atleast 16" (407mm) of clearance from the front edge of your desktop. Loosen Clamp (C) using 5mm Allen Wrench (T-A).





#### STEP 6

To adjust the tray assembly, loosen the knob on the side of Arm **(B)** and adjust the height and tilt angle as desired, then tighten the knob to lock it into your desired position. Lower the tray below the desktop to store it underneath.



#### STEP 7

Slide the mouse pad out from under Keyboard Tray (A). Remove adhesive backing from Wrist Pad (D) and Non-Slip Pads (E) and place them on Keyboard Tray (A).



#### Open Monday - Friday 7:00am - 7:00pm CST,

our dedicated support team can offer immediate assistance with rapid response times. If any parts are received damaged or defective, please contact us. We are happy to replace parts to ensure you have a fully functioning product.