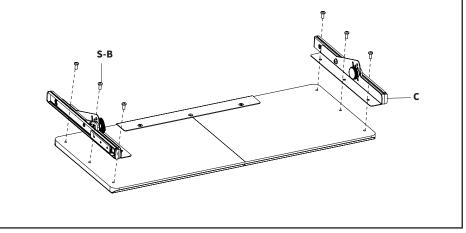

#### STEP 3

Connect Tilting Track **(C)** to tray assembly using M5x12mm Panhead Screws **(S-B)** and a Phillips screwdriver.