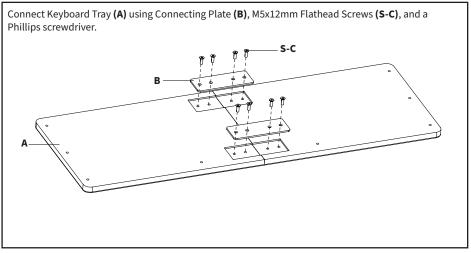

rstand these directions, or if you have any doubts about the safety of the installation, please call a qualified technician. Check carefully to make sure there are no missing or defective parts. Improper installation may cause damage or serious injury. Do not use this product for any purpose that is not explicitly specified in this manual. Do not exceed weight capacity. We cannot be liable for damage or injury caused by improper mounting, incorrect assembly or inappropriate use.

# 🗥 WARNING: CHOKING HAZARD

SMALL PARTS - NOT FOR CHILDREN UNDER 3 YEARS. ADULT SUPERVISION IS REQUIRED.

### PACKAGE CONTENTS



DO NOT EXCEED WEIGHT CAPACITY.

Failure to do so may result in serious injury.



NOTE: Some hardware will not be used.

# Phillips

Screwdriver

#### **ASSEMBLY STEPS**

#### STEP 1



#### STEP 2



#### STEP 3

Connect Tilting Track **(C)** to tray assembly using M5x12mm Panhead Screws **(S-B)** and a Phillips screwdriver.





#### STEP 4



#### STEP 5



#### STEP 6

Gently pull keyboard tray to bring it forward. Gently push it back to return it to it's under desktop storage position.

#### STEP 7

Remove both locking knobs from Tilting Brackets (C), adjust to desired position, then reinstall locking knobs into new adjustment position to secure.

#### THIS PAGE INTENTIONALLY LEFT BLANK



#### Open Monday - Friday 7:00am - 7:00pm CST,

our dedicated support team can offer immediate assistance with rapid response times. If any parts are received damaged or defective, please contact us. We are happy to replace parts to ensure you have a fully functioning product.

|