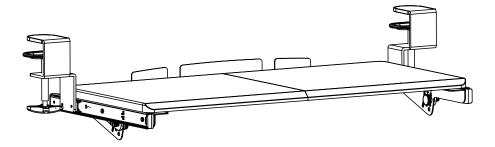

#### Black Clamp-on Tilting Keyboard Tray Instruction Manual



## SKU: MOUNT-KB05T



Scan the QR code with your mobile device or follow the link for helpful videos and specifications related to this product.

#### https://vivo-us.com/products/mount-kb05t

GET IN TOUCH | Monday-Friday from 7:00am-7:00pm CST



help@vivo-us.com



www.vivo-us.com Chat live with an agent!



309-278-5303

# <u> warning!</u>

If you do not understand these directions, or if you have any doubts about the safety of the installation, please call a qualified technician. Check carefully to make sure there are no missing or defective parts. Improper installation may cause damage or serious injury. Do not use this product for any purpose that is not explicitly specified in this manual. Do not exceed weight capacity. We cannot be liable for damage or injury caused by improper