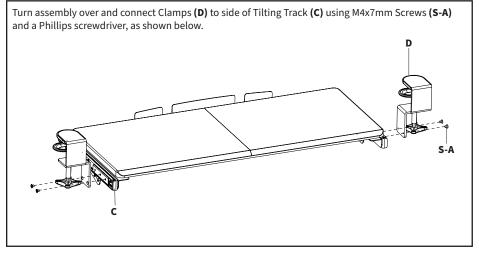

e no missing or defective parts. Improper installation may cause damage or serious injury. Do not use this product for any purpose that is not explicitly specified in this manual. Do not exceed weight capacity. We cannot be liable for damage or injury caused by improper mounting, incorrect assembly or inappropriate use.

# 🗥 WARNING: CHOKING HAZARD

SMALL PARTS - NOT FOR CHILDREN UNDER 3 YEARS. ADULT SUPERVISION IS REQUIRED.

### PACKAGE CONTENTS



DO NOT EXCEED WEIGHT CAPACITY.

Failure to do so may result in serious injury.



NOTE: Some hardware will not be used.

# Phillips

Screwdriver

#### **ASSEMBLY STEPS**

#### STEP 1



#### STEP 2



#### STEP 3

Connect Tilting Track **(C)** to tray assembly using M5x12mm Panhead Screws **(S-B)** and a Phillips screwdriver.





#### STEP 4



#### STEP 5



#### STEP 6

Gently pull keyboard tray to bring it forward. Gently push it back to return it to it's under desktop storage position.

#### STEP 7

Remove both locking knobs from Tilting Brackets (C), adjust to desired position, then reinstall locking knobs into new adjustment position to secure.

#### THIS PAGE INTENTIONALLY LEFT BLANK



#### Open Monday - Friday 7:00am - 7:00pm CST,

our dedicated support team can offer immediate assistance with rapid response times. If any parts are received damaged or defective, please contact us. We are happy to replace parts to ensure you have a fully functioning product.

| B | 309-278-5303                                | AVG. RESOLUTION TIME (within office hrs): 5M 4S