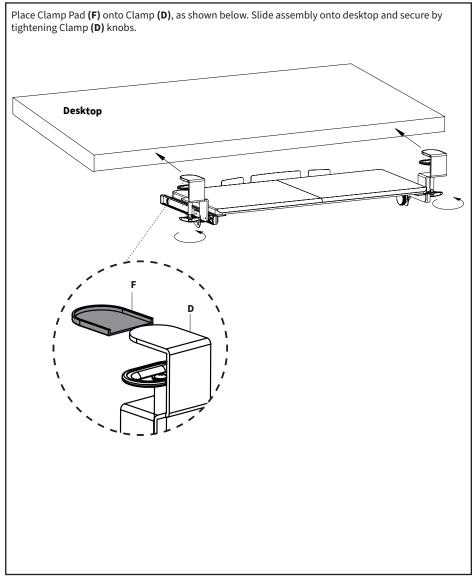

defective parts. Improper installation may cause damage or serious injury. Do not use this product for any purpose that is not explicitly specified in this manual. Do not exceed weight capacity. We cannot be liable for damage or injury caused by improper mounting, incorrect assembly or inappropriate use.

# 🗥 WARNING: CHOKING HAZARD

SMALL PARTS - NOT FOR CHILDREN UNDER 3 YEARS. ADULT SUPERVISION IS REQUIRED.

### PACKAGE CONTENTS



DO NOT EXCEED WEIGHT CAPACITY.

Failure to do so may result in serious injury.



NOTE: Some hardware will not be used.

# Phillips

Screwdriver

#### **ASSEMBLY STEPS**

#### STEP 1



#### STEP 2



#### STEP 3

Connect Tilting Track **(C)** to tray assembly using M5x12mm Panhead Screws **(S-B)** and a Phillips screwdriver.





#### STEP 4



#### STEP 5



#### STEP 6

Gently pull keyboard tray to bring it forward. Gently push it back to return it to it's under desktop storage position.

#### STEP 7

Remove both locking knobs from Tilting Brackets (C), adjust to desired position, then reinstall locking knobs into new adjustment position to secure.

#### THIS PAGE INTENTIONALLY LEFT BLANK



#### Open Monday - Friday 7:00am - 7:00pm CST,

our dedicated support team can offer immediate assistance with rapid response times. If any parts are received damaged or defective, please contact us. We are happy to replace parts to ensure you have a fully functioning product.

| B | 309-278-5303                                | AVG. RESOLUTION TIME (within office hrs): 5M 4S