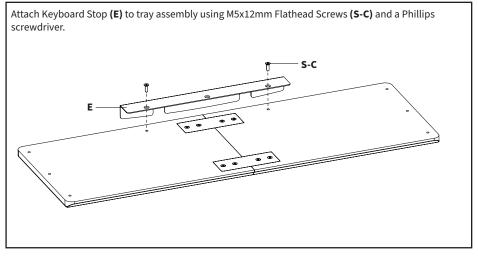

rections, or if you have any doubts about the safety of the installation, please call a qualified technician. Check carefully to make sure there are no missing or defective parts. Improper installation may cause damage or serious injury. Do not use this product for any purpose that is not explicitly specified in this manual. Do not exceed weight capacity. We cannot be liable for damage or injury caused by improper mounting, incorrect assembly or inappropriate use.

# 🗥 WARNING: CHOKING HAZARD

SMALL PARTS - NOT FOR CHILDREN UNDER 3 YEARS. ADULT SUPERVISION IS REQUIRED.

### PACKAGE CONTENTS



DO NOT EXCEED WEIGHT CAPACITY.

Failure to do so may result in serious injury.



NOTE: Some hardware will not be used.

# Phillips

Screwdriver

#### **ASSEMBLY STEPS**

#### STEP 1



#### STEP 2



#### STEP 3

Connect Tilting Track **(C)** to tray assembly using M5x12mm Panhead Screws **(S-B)** and a Phillips screwdriver.





#### STEP 4



#### STEP 5



#### STEP 6

Gently pull keyboard tray to bring it forward. Gently push it back to return it to it's under desktop storage position.

#### STEP 7

Remove both locking knobs from Tilting Brackets (C), adjust to desired position, then reinstall locking knobs into new adjustment position to secure.

#### THIS PAGE INTENTIONALLY LEFT BLANK



#### Open Monday - Friday 7:00am - 7:00pm CST,

our dedicated support team can offer immediate assistance with rapid response times. If any parts are received damaged or defective, please contact us. We are happy to replace parts to ensure you have a fully functioning product.

| B | 309-278-53