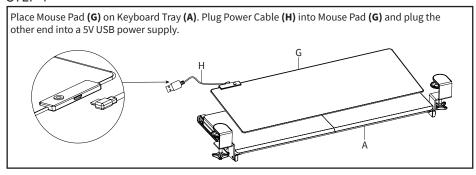

ual. Do not exceed weight capacity. We cannot be liable for damage or injury caused by improper mounting, incorrect assembly or inappropriate use.



#### **WARNING: CHOKING HAZARD**

SMALL PARTS - NOT FOR CHILDREN UNDER 3 YEARS. ADULT SUPERVISION IS REQUIRED.







NOTE: SOME HARDWARE INCLUDED MAY NOT BE USED

DO NOT EXCEED WEIGHT CAPACITY.
Failure to do so may result in serious injury.



#### **ASSEMBLY STEPS**

#### STEP 1



#### STEP 2

Attach Keyboard Stop (C) to the back of Keyboard Tray (A) using M5x12mm Flat Head Screws (S-C) and a Phillips screwdriver. Assemble Slider Brackets (D) to Keyboard Tray (A) using M5x12mm Screws (S-B), and tighten with a Phillips screwdriver. Slider Brackets (D) should protrude from the back of the keyboard tray assembly.

#### STEP 3



#### STEP 4



#### STEP 5







#### Open Monday - Friday 7:00am - 7:00pm CST,

our dedicated support team can offer immediate assistance with rapid response times. If any parts are received damaged or defective, please contact us. We are happy to replace parts to ensure you have a fully functioning product.



309-278-5303

AVG. RESOLUTION TIME (within office hrs): 5M 4S



www.vivo-us.com Chat live with an agent!

AVG. RESOLUTION TIME (within office hrs): < 15 M



help@vivo-us.com

AVG. RESPONSE TIME (within office hrs): 1HR 8M

- 23% within < 15m
- 38% within < 30m
- 61% within < 1hr
- 83% within < 2hr
- 92% within < 3hr