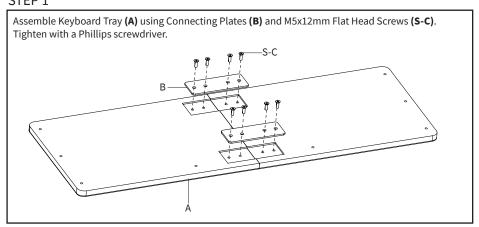

N WARNING!

If you do not understand these directions, or if you have any doubts about the safety of the installation, please call a qualified technician. Check carefully to make sure there are no missing or defective parts. Improper installation may cause damage or serious injury. Do not use this product for any purpose that is not explicitly specified in this manual. Do not exceed weight capacity. We cannot be liable for damage or injury caused by improper mounting, incorrect assembly or inappropriate use.



#### **WARNING: CHOKING HAZARD**

SMALL PARTS - NOT FOR CHILDREN UNDER 3 YEARS. ADULT SUPERVISION IS REQUIRED.







NOTE: SOME HARDWARE INCLUDED MAY NOT BE USED

DO NOT EXCEED WEIGHT CAPACITY.
Failure to do so may result in serious injury.



#### **ASSEMBLY STEPS**

#### STEP 1



#### STEP 2

Attach Keyboard Stop (C) to the back of Keyboard Tray (A) using M5x12mm Flat Head Screws (S-C) and a Phillips screwdriver. Assemble Slider Brackets (D) to Keyboard Tray (A) using M5x12mm Screws (S-B), and tighten with a Phillips screwdriver. Slider Brackets (D) should protrude from the back of the keyboard tray assembly.

#### STEP 3



#### STEP 4



#### STEP 5







#### Open Monday - Friday 7:00am - 7:00pm CST,

our dedicated support team can offer immediate assistance with rapid response times. If any parts are received damaged or defective, please contact us. We are happy to replace parts to ensure you have a fully functioning product.



309-278-5303

AVG. RESOLUTION TIME (within office hrs): 5M 4S



www.vivo-us.com Chat live with an agent!

AVG. RESOLUTION TIME (wi