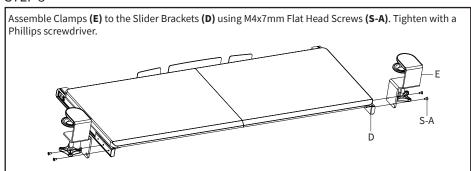

ied in this manual. Do not exceed weight capacity. We cannot be liable for damage or injury caused by improper mounting, incorrect assembly or inappropriate use.



#### **WARNING: CHOKING HAZARD**

SMALL PARTS - NOT FOR CHILDREN UNDER 3 YEARS. ADULT SUPERVISION IS REQUIRED.







NOTE: SOME HARDWARE INCLUDED MAY NOT BE USED

DO NOT EXCEED WEIGHT CAPACITY.
Failure to do so may result in serious injury.



#### **ASSEMBLY STEPS**

#### STEP 1



#### STEP 2

Attach Keyboard Stop (C) to the back of Keyboard Tray (A) using M5x12mm Flat Head Screws (S-C) and a Phillips screwdriver. Assemble Slider Brackets (D) to Keyboard Tray (A) using M5x12mm Screws (S-B), and tighten with a Phillips screwdriver. Slider Brackets (D) should protrude from the back of the keyboard tray assembly.

#### STEP 3



#### STEP 4



#### STEP 5







#### Open Monday - Friday 7:00am - 7:00pm CST,

our dedicated support team can offer immediate assistance with rapid response times. If any parts are received damaged or defective, please contact us. We are happy to replace parts to ensure you have a fully functioning product.



309-278-5303

AVG. RESOLUTION TIME (within office hrs): 5M 4S



www.vivo-us.com Chat live with an agent!

AVG. RESOLUTION TIME (within office hrs): < 15 M



help@vivo-us.com

AVG. RESPONSE TIME (within office hrs): 1HR 8M

- 23% within < 15m
- 38% within < 30m
- 61% within < 1hr
- 83% within < 2hr
- 92% within < 3hr