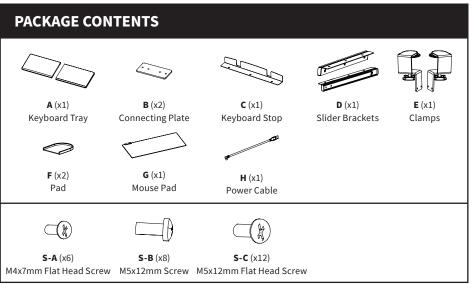

for helpful videos and specifications related to this product.

https://vivo-us.com/products/mount-kb05p

GET IN TOUCH | Monday-Friday from 7:00am-7:00pm CST









## N WARNING!

If you do not understand these directions, or if you have any doubts about the safety of the installation, please call a qualified technician. Check carefully to make sure there are no missing or defective parts. Improper installation may cause damage or serious injury. Do not use this product for any purpose that is not explicitly specified in this manual. Do not exceed weight capacity. We cannot be liable for damage or injury caused by improper mounting, incorrect assembly or inappropriate use.



#### **WARNING: CHOKING HAZARD**

SMALL PARTS - NOT FOR CHILDREN UNDER 3 YEARS. ADULT SUPERVISION IS REQUIRED.







NOTE: SOME HARDWARE INCLUDED MAY NOT BE USED

DO NOT EXCEED WEIGHT CAPACITY.
Failure to do so may result in serious injury.



#### **ASSEMBLY STEPS**

#### STEP 1



#### STEP 2

Attach Keyboard Stop (C) to the back of Keyboard Tray (A) using M5x12mm Flat Head Screws (S-C) and a Phillips screwdriver. Assemble Slider Brackets (D) to Keyboard Tray (A) using M5x12mm Screws (S-B), and tighten with a Phillips screwdriver. Slider Brackets (D) should protrude from the back of the keyboard tray assembly.

#### STEP 3



#### STEP 4



#### STEP 5







#### Open Monday - Friday 7:00am - 7:00pm CST,

our dedicated support team can offer immediate assistance with rapid response times. If any parts are received damaged or defective, please contact us. We are happy to replace parts to ensure y