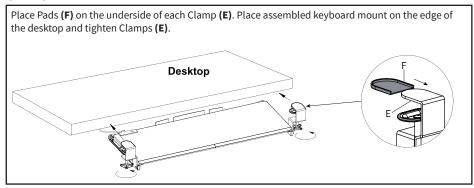

eed weight capacity. We cannot be liable for damage or injury caused by improper mounting, incorrect assembly or inappropriate use.



#### **WARNING: CHOKING HAZARD**

SMALL PARTS - NOT FOR CHILDREN UNDER 3 YEARS. ADULT SUPERVISION IS REQUIRED.







NOTE: SOME HARDWARE INCLUDED MAY NOT BE USED

DO NOT EXCEED WEIGHT CAPACITY.
Failure to do so may result in serious injury.



#### **ASSEMBLY STEPS**

#### STEP 1



#### STEP 2

Attach Keyboard Stop (C) to the back of Keyboard Tray (A) using M5x12mm Flat Head Screws (S-C) and a Phillips screwdriver. Assemble Slider Brackets (D) to Keyboard Tray (A) using M5x12mm Screws (S-B), and tighten with a Phillips screwdriver. Slider Brackets (D) should protrude from the back of the keyboard tray assembly.

#### STEP 3



#### STEP 4



#### STEP 5







#### Open Monday - Friday 7:00am - 7:00pm CST,

our dedicated support team can offer immediate assistance with rapid response times. If any parts are received damaged or defective, please contact us. We are happy to replace parts to ensure you have a fully functioning product.



309-278-5303

AVG. RESOLUTION TIME (within office hrs): 5M 4S



www.vivo-us.com Chat live with an agent!

AVG. RESOLUTION TIME (within office hrs): < 15 M



help@vivo-us.com

AVG. RESPONSE TIME (within office hrs): 1HR 8M

- 23% within < 15m
- 38% within < 30m
- 61% within < 1hr
- 83% within < 2hr
- 92% within < 3hr