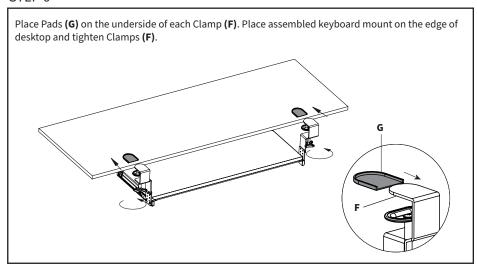

#### STEP 5

#### STEP 6

Place Mouse Pad **(H)** on Keyboard Tray **(A)**. Plug Power Cable **(I)** into Mouse Pad **(H)** and plug the other end into a 5V USB power supply.

To ensure the keyboard tray assembly is level, do not over-tighten Clamps (F). Slide Keyboard Tray (A) forward/back to desired position.