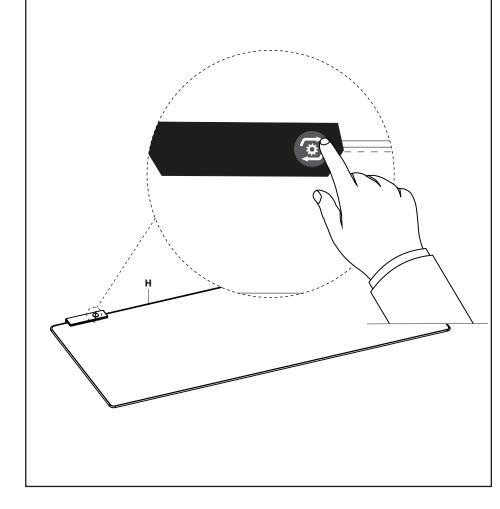

#### HOW TO USE MOUSE PAD

Mouse Pad **(H)** will automatically turn on when connected to a power source. Use button on the edge of the pad to adjust the light settings.

# **LIGHT MODES:** Short press to toggle through light settings:

- Green
  Blue
- Blue
  Purple
- 4. Red
- 5. Indigo

Yellow

- 7. White
- 8. Magenta
- Orange
  All Color Fade
- 11. Flash
- 12. Slow Flash

**BRIGHTNESS:** Rapid double press to toggle between full and half brightness

**TURN OFF:** Long press to power off. Press button again to power on.