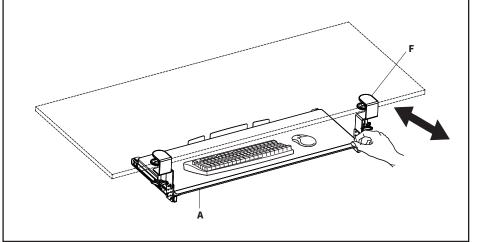

#### STEP 6

Place Mouse Pad **(H)** on Keyboard Tray **(A)**. Plug Power Cable **(I)** into Mouse Pad **(H)** and plug the other end into a 5V USB power supply.

To ensure the keyboard tray assembly is level, do not over-tighten Clamps (F). Slide Keyboard Tray (A) forward/back to desired position.