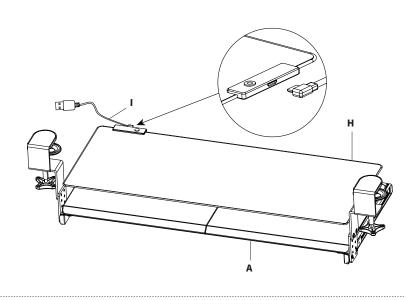

#### STEP 6

Place Mouse Pad **(H)** on Keyboard Tray **(A)**. Plug Power Cable **(I)** into Mouse Pad **(H)** and plug the other end into a 5V USB power supply.

To ensure the keyboard tray assembly is level, do not over-tighten Clamps (F). Slide Keyboard Tray (A) forward/back to desired position.

#### HOW TO USE MOUSE PAD

Mouse Pad **(H)** will automatically turn on when connected to a power source. Use button on the edge of the pad to adjust the light settings.