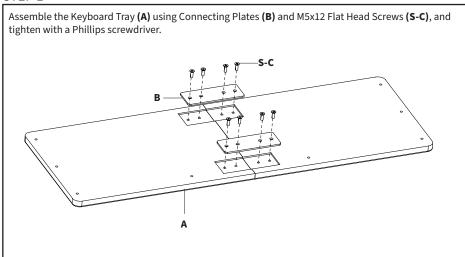

G!

If you do not understand these directions, or if you have any doubts about the safety of the installation, please call a qualified technician. Check carefully to make sure there are no missing or defective parts. Improper installation may cause damage or serious injury. Do not use this product for any purpose that is not explicitly specified in this manual. Do not exceed weight capacity. We cannot be liable for damage or injury caused by improper mounting, incorrect assembly or inappropriate use.



#### **WARNING: CHOKING HAZARD**

SMALL PARTS - NOT FOR CHILDREN UNDER 3 YEARS. ADULT SUPERVISION IS REQUIRED.



**NOTE: SOME HARDWARE INCLUDED MAY NOT BE USED** 

#### DO NOT EXCEED WEIGHT CAPACITY.

Failure to do so may result in serious injury.





### **ASSEMBLY STEPS**

#### STEP 1



#### STEP 2



#### STEP 3

Attach Slider Brackets **(E)** to Support Brackets **(D)** using M4x7mm Flat Head Screws **(S-A)**, making sure the countersunk holes on Support Brackets **(D)** are facing outward, as shown below. Tighten with a Phillips screwdriver.



#### STEP 4

Assemble Slider Brackets **(E)** to Keyboard Tray **(A)** using M5x12mm Screws **(S-B)**, and tighten with a Phillips screwdriver. The slider brackets should protrude from the back of the keyboard tray



#### STEP 5



#### STEP 6



Place Mouse Pad **(H)** on Keyboard Tray **(A)**. Plug Power Cable **(I)** into Mouse Pad **(H)** and plug the other end into a 5V USB power supply.



To ensure the keyboard tray assembly is level, do not over-tighten Clamps (F). Slide Keyboard Tray (A) forward/back to desired posit