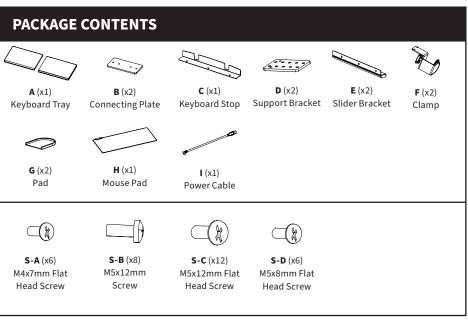

#### STEP 3

Attach Slider Brackets **(E)** to Support Brackets **(D)** using M4x7mm Flat Head Screws **(S-A)**, making sure the countersunk holes on Support Brackets **(D)** are facing outward, as shown below. Tighten with a Phillips screwdriver.

#### STEP 4

Assemble Slider Brackets **(E)** to Keyboard Tray **(A)** using M5x12mm Screws **(S-B)**, and tighten with a Phillips screwdriver. The slider brackets should protrude from the back of the keyboard tray

#### STEP 6

Place Mouse Pad **(H)** on Keyboard Tray **(A)**. Plug Power Cable **(I)** into Mouse Pad **(H)** and plug the other end into a 5V USB power supply.

To ensure the keyboard tray assembly is level, do not over-tighten Clamps (F). Slide Keyboard Tray (A) forward/back to desired position.