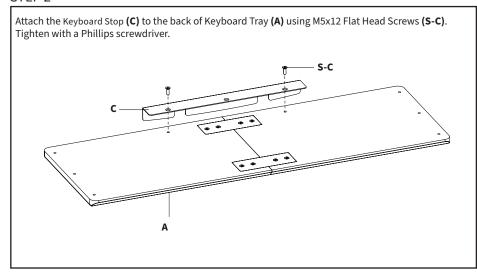

ot understand these directions, or if you have any doubts about the safety of the installation, please call a qualified technician. Check carefully to make sure there are no missing or defective parts. Improper installation may cause damage or serious injury. Do not use this product for any purpose that is not explicitly specified in this manual. Do not exceed weight capacity. We cannot be liable for damage or injury caused by improper mounting, incorrect assembly or inappropriate use.



#### **WARNING: CHOKING HAZARD**

SMALL PARTS - NOT FOR CHILDREN UNDER 3 YEARS. ADULT SUPERVISION IS REQUIRED.



**NOTE: SOME HARDWARE INCLUDED MAY NOT BE USED** 

#### DO NOT EXCEED WEIGHT CAPACITY.

Failure to do so may result in serious injury.





### **ASSEMBLY STEPS**

#### STEP 1



#### STEP 2



#### STEP 3

Attach Slider Brackets **(E)** to Support Brackets **(D)** using M4x7mm Flat Head Screws **(S-A)**, making sure the countersunk holes on Support Brackets **(D)** are facing outward, as shown below. Tighten with a Phillips screwdriver.



#### STEP 4

Assemble Slider Brackets **(E)** to Keyboard Tray **(A)** using M5x12mm Screws **(S-B)**, and tighten with a Phillips screwdriver. The slider brackets should protrude from the back of the keyboard tray



#### STEP 5



#### STEP 6



Place Mouse Pad **(H)** on Keyboard Tray **(A)**. Plug Power Cable **(I)** into Mouse Pad **(H)** and plug the other end into a 5V USB power supply.



To ensure the keyboard tray assembly is level, do not over-tighten Clamps (F). Slide Keyboard Tray (A) forward/back to desired position.



#### HO