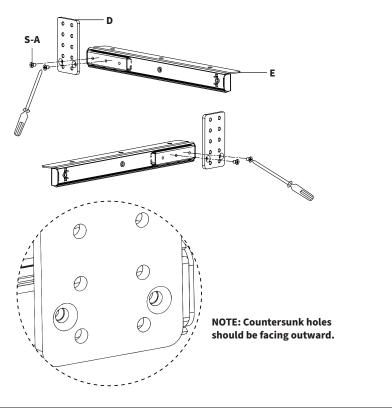

#### STEP 3

Attach Slider Brackets **(E)** to Support Brackets **(D)** using M4x7mm Flat Head Screws **(S-A)**, making sure the countersunk holes on Support Brackets **(D)** are facing outward, as shown below. Tighten with a Phillips screwdriver.