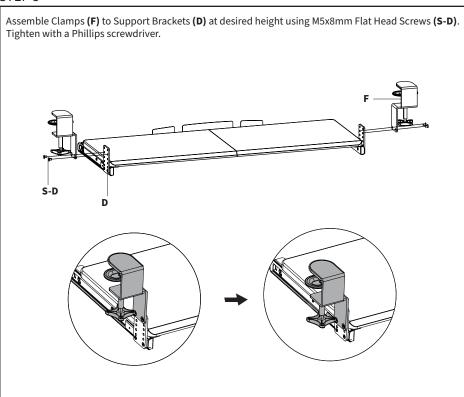

e use.



#### **WARNING: CHOKING HAZARD**

SMALL PARTS - NOT FOR CHILDREN UNDER 3 YEARS. ADULT SUPERVISION IS REQUIRED.



**NOTE: SOME HARDWARE INCLUDED MAY NOT BE USED** 

#### DO NOT EXCEED WEIGHT CAPACITY.

Failure to do so may result in serious injury.





### **ASSEMBLY STEPS**

#### STEP 1



#### STEP 2



#### STEP 3

Attach Slider Brackets **(E)** to Support Brackets **(D)** using M4x7mm Flat Head Screws **(S-A)**, making sure the countersunk holes on Support Brackets **(D)** are facing outward, as shown below. Tighten with a Phillips screwdriver.



#### STEP 4

Assemble Slider Brackets **(E)** to Keyboard Tray **(A)** using M5x12mm Screws **(S-B)**, and tighten with a Phillips screwdriver. The slider brackets should protrude from the back of the keyboard tray



#### STEP 5



#### STEP 6



Place Mouse Pad **(H)** on Keyboard Tray **(A)**. Plug Power Cable **(I)** into Mouse Pad **(H)** and plug the other end into a 5V USB power supply.



To ensure the keyboard tray assembly is level, do not over-tighten Clamps (F). Slide Keyboard Tray (A) forward/back to desired position.



#### HOW TO USE MOUSE PAD

Mouse Pad **(H)** will automatically turn on when connected to a power source. Use button on the edge of the pad to adjust the light settings.

# **LIGHT MODES:** Short press to toggle through light settings:

- Green
  Blue
- Blue
  Purple
- 4. Red
- 5. Indigo

Yellow

- 7. White
- 8. Magenta
- Orange
  All Color Fade
- 11. Flash
- 12. Slow Flash

**BRIGHTNESS:** Rapid double press to toggle between full and half brightness

**TURN OFF:** Long press to power