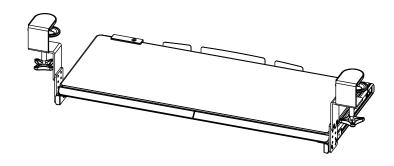

#### STEP 4

Assemble Slider Brackets **(E)** to Keyboard Tray **(A)** using M5x12mm Screws **(S-B)**, and tighten with a Phillips screwdriver. The slider brackets should protrude from the back of the keyboard tray

#### STEP 6

Place Mouse Pad **(H)** on Keyboard Tray **(A)**. Plug Power Cable **(I)** into Mouse Pad **(H)** and plug the other end into a 5V USB power supply.

To ensure the keyboard tray assembly is level, do not over-tighten Clamps (F). Slide Keyboard Tray (A) forward/back to desired position.