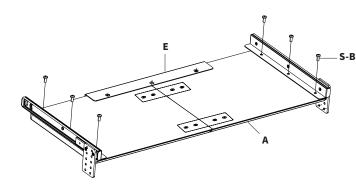

#### STEP 4

Assemble Slider Brackets **(E)** to Keyboard Tray **(A)** using M5x12mm Screws **(S-B)**, and tighten with a Phillips screwdriver. The slider brackets should protrude from the back of the keyboard tray