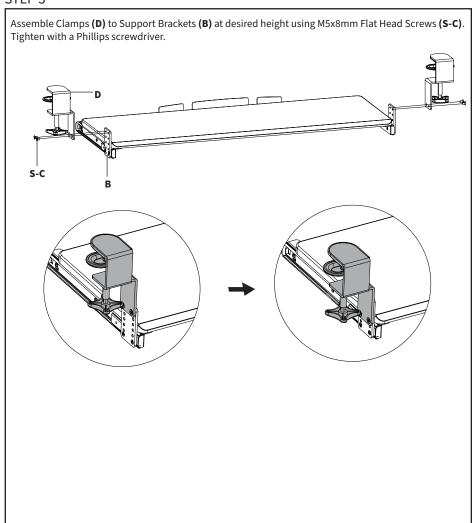

## STEP 1

Attach Slider Brackets **(C)** to Support Brackets **(B)** using M4x7mm Flat Head Screws **(S-A)**, making sure the countersunk holes on Support Brackets **(B)** are facing outward, as shown below. Tighten with a Phillips screwdriver.