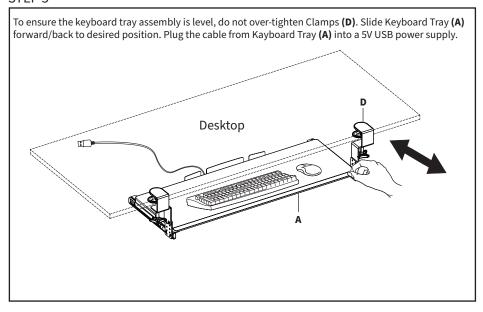

orrect assembly or inappropriate use.



#### **WARNING: CHOKING HAZARD**

SMALL PARTS - NOT FOR CHILDREN UNDER 3 YEARS. ADULT SUPERVISION IS REQUIRED.



**NOTE:** SOME HARDWARE INCLUDED MAY NOT BE USED





DO NOT EXCEED WEIGHT CAPACITY.

Failure to do so may result in serious injury.



# **ASSEMBLY STEPS**

## STEP 1

Attach Slider Brackets **(C)** to Support Brackets **(B)** using M4x7mm Flat Head Screws **(S-A)**, making sure the countersunk holes on Support Brackets **(B)** are facing outward, as shown below. Tighten with a Phillips screwdriver.



STEP 2 Assemble Slider Brackets **(C)** to Keyboard Tray **(A)** using M5x12mm Screws **(S-B)**, and tighten with a Phillips screwdriver. The slider brackets should protrude from the back of the keyboard tray



#### STEP 4



## STEP 5



THIS PAGE INTENTIONALLY LEFT BLANK



## Open Monday - Friday 7:00am - 7:00pm CST,

our dedicated support team can offer immediate assistance with rapid response times. If any parts are received damaged or defective, please contact us. We are happy to replace parts to ensure you have a fully functioning product.



309-278-5303

AVG. RESOLUTION TIME (within office hrs): 5M 4S



www.vivo-us.com Chat live with an agent!

AVG. RESOLUTION TIME (within office hrs): < 15 M



help@vivo-us.com

AVG. RESPONSE TIME (within office hrs): 1HR 8M

- 23% within < 15m
- 38% within < 30m
- 61% within < 1hr
- 83% within < 2hr
- 92% within < 3hr