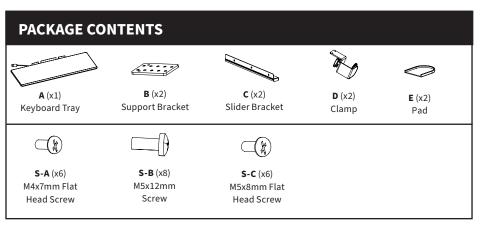

ollow the link for helpful videos and specifications related to this product.

https://vivo-us.com/products/mount-kb05gl

GET IN TOUCH | Monday-Friday from 7:00am-7:00pm CST









If you do not understand these directions, or if you have any doubts about the safety of the installation, please call a qualified technician. Check carefully to make sure there are no missing or defective parts. Improper installation may cause damage or serious injury. Do not use this product for any purpose that is not explicitly specified in this manual. Do not exceed weight capacity. We cannot be liable for damage or injury caused by improper mounting, incorrect assembly or inappropriate use.



#### **WARNING: CHOKING HAZARD**

SMALL PARTS - NOT FOR CHILDREN UNDER 3 YEARS. ADULT SUPERVISION IS REQUIRED.



**NOTE:** SOME HARDWARE INCLUDED MAY NOT BE USED





DO NOT EXCEED WEIGHT CAPACITY.

Failure to do so may result in serious injury.



# **ASSEMBLY STEPS**

## STEP 1

Attach Slider Brackets **(C)** to Support Brackets **(B)** using M4x7mm Flat Head Screws **(S-A)**, making sure the countersunk holes on Support Brackets **(B)** are facing outward, as shown below. Tighten with a Phillips screwdriver.



STEP 2 Assemble Slider Brackets **(C)** to Keyboard Tray **(A)** using M5x12mm Screws **(S-B)**, and tighten with a Phillips screwdriver. The slider brackets should protrude from the back of the keyboard tray



#### STEP 4



## STEP 5



THIS PAGE INTENTIONALLY LEFT BLANK



## Open Monday - Friday 7:00am - 7:00pm CST,

our dedicated support team can offer immediate assistance with rapi