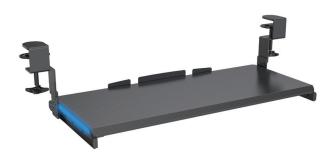

# Black Clamp-on Height Adjustable Keyboard Tray with RGB Lights

Instruction Manual