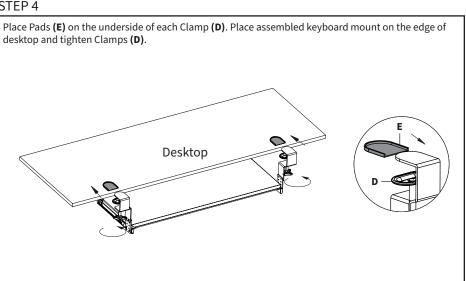

mounting, incorrect assembly or inappropriate use.



#### **WARNING: CHOKING HAZARD**

SMALL PARTS - NOT FOR CHILDREN UNDER 3 YEARS. ADULT SUPERVISION IS REQUIRED.



**NOTE:** SOME HARDWARE INCLUDED MAY NOT BE USED





DO NOT EXCEED WEIGHT CAPACITY.

Failure to do so may result in serious injury.



# **ASSEMBLY STEPS**

## STEP 1

Attach Slider Brackets **(C)** to Support Brackets **(B)** using M4x7mm Flat Head Screws **(S-A)**, making sure the countersunk holes on Support Brackets **(B)** are facing outward, as shown below. Tighten with a Phillips screwdriver.



STEP 2 Assemble Slider Brackets **(C)** to Keyboard Tray **(A)** using M5x12mm Screws **(S-B)**, and tighten with a Phillips screwdriver. The slider brackets should protrude from the back of the keyboard tray



#### STEP 4



## STEP 5



THIS PAGE INTENTIONALLY LEFT BLANK



## Open Monday - Friday 7:00am - 7:00pm CST,

our dedicated support team can offer immediate assistance with rapid response times. If any parts are received damaged or defective, please contact us. We are happy to replace parts to ensure you have a fully functioning product.



309-278-5303

AVG. RESOLUTION TIME (within office hrs): 5M 4S



www.vivo-us.com Chat live with an agent!

AVG. RESOLUTION TIME (within office hrs): < 15 M



help@vivo-us.com

AVG. RESPONSE TIME (within office hrs): 1HR 8M

- 23% within < 15m
- 38% within < 30m
- 61% within < 1hr
- 83% within < 2hr
- 92% within < 3hr