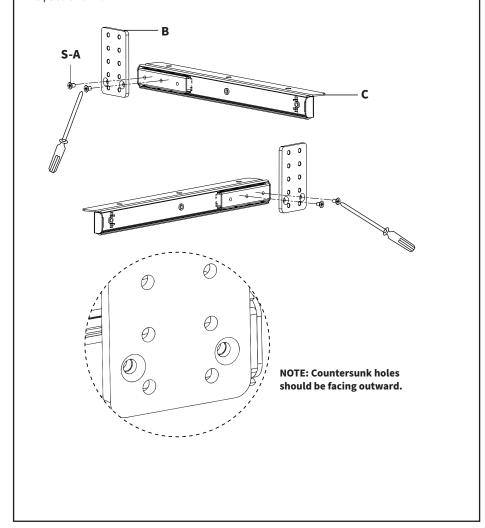

## STEP 1

Attach Slider Brackets **(C)** to Support Brackets **(B)** using M4x7mm Flat Head Screws **(S-A)**, making sure the countersunk holes on Support Brackets **(B)** are facing outward, as shown below. Tighten with a Phillips screwdriver.