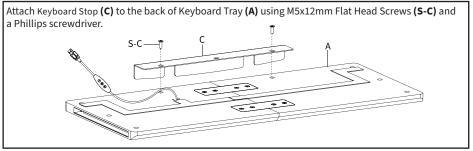

elated to this product.

https://vivo-us.com/products/mount-kb05el

GET IN TOUCH | Monday-Friday from 7:00am-7:00pm CST







## **<u>∱</u>** WARNING!

If you do not understand these directions, or if you have any doubts about the safety of the installation, please call a qualified technician. Check carefully to make sure there are no missing or defective parts. Improper installation may cause damage or serious injury. Do not use this product for any purpose that is not explicitly specified in this manual. Do not exceed weight capacity. We cannot be liable for damage or injury caused by improper mounting, incorrect assembly or inappropriate use.



#### **WARNING: CHOKING HAZARD**

SMALL PARTS - NOT FOR CHILDREN UNDER 3 YEARS. ADULT SUPERVISION IS REQUIRED.



#### STEP 1



#### STEP 2



#### STEP 3

Assemble Slider Brackets (D) to Keyboard Tray (A) using M5x12mm Screws (S-B), and tighten with a Phillips screwdriver. Slider Brackets (D) should protrude from the back of the keyboard tray assembly. S-B

#### STEP 4



#### STEP 5



#### STEP 6







#### Open Monday - Friday 7:00am - 7:00pm CST,

our dedicated support team can offer immediate assistance with rapid response times. If any parts are received damaged or defective, please contact us. We are happy to replace parts to ensure you have a fully functioning product.



309-278-5303

AVG. RESOLUTION TIME (within office hrs): 5M 4S



www.vivo-us.com Chat live with an agent! AVG. RESOLUTION TIME (within office hrs): < 15 M



help@vivo-us.com

AVG. RESPONSE TIME (within office hrs): 1HR 8M

- 23% within < 15m
- 38% w