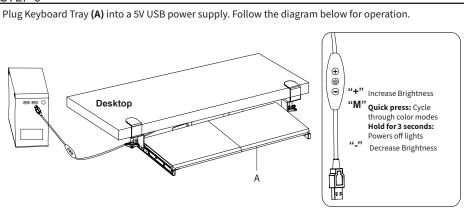

ase call a qualified technician. Check carefully to make sure there are no missing or defective parts. Improper installation may cause damage or serious injury. Do not use this product for any purpose that is not explicitly specified in this manual. Do not exceed weight capacity. We cannot be liable for damage or injury caused by improper mounting, incorrect assembly or inappropriate use.



#### **WARNING: CHOKING HAZARD**

SMALL PARTS - NOT FOR CHILDREN UNDER 3 YEARS. ADULT SUPERVISION IS REQUIRED.



#### STEP 1



#### STEP 2



#### STEP 3

Assemble Slider Brackets (D) to Keyboard Tray (A) using M5x12mm Screws (S-B), and tighten with a Phillips screwdriver. Slider Brackets (D) should protrude from the back of the keyboard tray assembly. S-B

#### STEP 4



#### STEP 5



#### STEP 6







#### Open Monday - Friday 7:00am - 7:00pm CST,

our dedicated support team can offer immediate assistance with rapid response times. If any parts are received damaged or defective, please contact us. We are happy to replace parts to ensure you have a fully functioning product.



309-278-5303

AVG. RESOLUTION TIME (within office hrs): 5M 4S



www.vivo-us.com Chat live with an agent! AVG. RESOLUTION TIME (within office hrs): < 15 M



help@vivo-us.com

AVG. RESPONSE TIME (within office hrs): 1HR 8M

- 23% within < 15m
- 38% within < 30m
- 61% within < 1hr
- 83% within < 2hr
- 92% within < 3hr