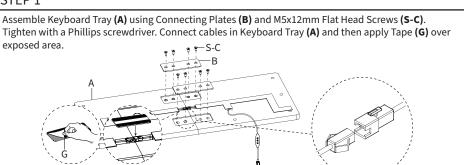

pecifications related to this product.

https://vivo-us.com/products/mount-kb05el

GET IN TOUCH | Monday-Friday from 7:00am-7:00pm CST







## **<u>∱</u>** WARNING!

If you do not understand these directions, or if you have any doubts about the safety of the installation, please call a qualified technician. Check carefully to make sure there are no missing or defective parts. Improper installation may cause damage or serious injury. Do not use this product for any purpose that is not explicitly specified in this manual. Do not exceed weight capacity. We cannot be liable for damage or injury caused by improper mounting, incorrect assembly or inappropriate use.



#### **WARNING: CHOKING HAZARD**

SMALL PARTS - NOT FOR CHILDREN UNDER 3 YEARS. ADULT SUPERVISION IS REQUIRED.



#### STEP 1



#### STEP 2



#### STEP 3

Assemble Slider Brackets (D) to Keyboard Tray (A) using M5x12mm Screws (S-B), and tighten with a Phillips screwdriver. Slider Brackets (D) should protrude from the back of the keyboard tray assembly. S-B

#### STEP 4



#### STEP 5



#### STEP 6







#### Open Monday - Friday 7:00am - 7:00pm CST,

our dedicated support team can offer immediate assistance with rapid response times. If any parts are received damaged or defective, please contact us. We are happy to replace parts to ensure you have a fully functioning product.



309-278-5303

AVG. RESOLUTION TIME (within office hrs): 5M 4S



www.vivo-us.com Chat live with an agent! AVG. RESOLUTION TIME (within office hrs): < 15 M



help@vivo-us.com

AVG. RESPONSE TIME (within office hrs): 1HR 8M

- 23% withi