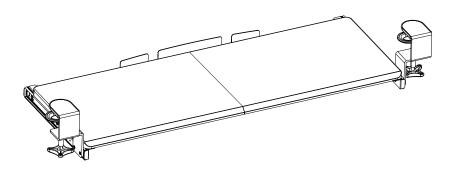

# Black Clamp-on Keyboard Tray with RGB Lights Instruction Manual



### SKU: MOUNT-KB05EL



Scan the QR code with your mobile device or follow the link for helpful videos and specifications related to this product.

https://vivo-us.com/products/mount-kb05el

GET IN TOUCH | Monday-Friday from 7:00am-7:00pm CST







## **<u>∱</u>** WARNING!

If you do not understand these directions, or if you have any doubts about the safety of the installation, please call a qualified technician. Check carefully to make sure there are no missing or defective parts. Improper installation may cause damage or serious injury. Do not use this product for any purpose that is not explicitly specified in this manual. Do not exceed weight capacity. We cannot be liable for damage or injury caused by improper mounting, incorrect assembly or inappropriate use.



#### **WARNING: