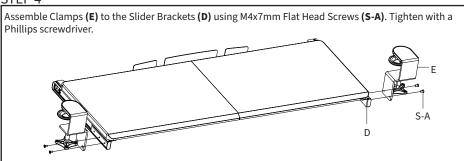

afety of the installation, please call a qualified technician. Check carefully to make sure there are no missing or defective parts. Improper installation may cause damage or serious injury. Do not use this product for any purpose that is not explicitly specified in this manual. Do not exceed weight capacity. We cannot be liable for damage or injury caused by improper mounting, incorrect assembly or inappropriate use.



#### **WARNING: CHOKING HAZARD**

SMALL PARTS - NOT FOR CHILDREN UNDER 3 YEARS. ADULT SUPERVISION IS REQUIRED.



#### STEP 1



#### STEP 2



#### STEP 3

Assemble Slider Brackets (D) to Keyboard Tray (A) using M5x12mm Screws (S-B), and tighten with a Phillips screwdriver. Slider Brackets (D) should protrude from the back of the keyboard tray assembly. S-B

#### STEP 4



#### STEP 5



#### STEP 6







#### Open Monday - Friday 7:00am - 7:00pm CST,

our dedicated support team can offer immediate assistance with rapid response times. If any parts are received damaged or defective, please contact us. We are happy to replace parts to ensure you have a fully functioning product.



309-278-5303

AVG. RESOLUTION TIME (within office hrs): 5M 4S



www.vivo-us.com Chat live with an agent! AVG. RESOLUTION TIME (within office hrs): < 15 M



help@vivo-us.com

AVG. RESPONSE TIME (within office hrs): 1HR 8M

- 23% within < 15m
- 38% within < 30m
- 61% within < 1hr
- 83% within < 2hr
- 92% within < 3hr