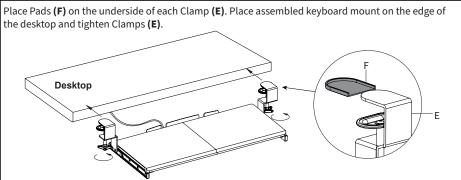

stallation, please call a qualified technician. Check carefully to make sure there are no missing or defective parts. Improper installation may cause damage or serious injury. Do not use this product for any purpose that is not explicitly specified in this manual. Do not exceed weight capacity. We cannot be liable for damage or injury caused by improper mounting, incorrect assembly or inappropriate use.



#### **WARNING: CHOKING HAZARD**

SMALL PARTS - NOT FOR CHILDREN UNDER 3 YEARS. ADULT SUPERVISION IS REQUIRED.



#### STEP 1



#### STEP 2



#### STEP 3

Assemble Slider Brackets (D) to Keyboard Tray (A) using M5x12mm Screws (S-B), and tighten with a Phillips screwdriver. Slider Brackets (D) should protrude from the back of the keyboard tray assembly. S-B

#### STEP 4



#### STEP 5



#### STEP 6







#### Open Monday - Friday 7:00am - 7:00pm CST,

our dedicated support team can offer immediate assistance with rapid response times. If any parts are received damaged or defective, please contact us. We are happy to replace parts to ensure you have a fully functioning product.



309-278-5303

AVG. RESOLUTION TIME (within office hrs): 5M 4S



www.vivo-us.com Chat live with an agent! AVG. RESOLUTION TIME (within office hrs): < 15 M



help@vivo-us.com

AVG. RESPONSE TIME (within office hrs): 1HR 8M

- 23% within < 15m
- 38% within < 30m
- 61% within < 1hr
- 83% within < 2hr
- 92% within < 3hr