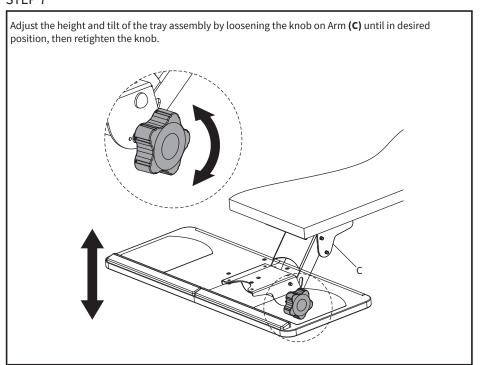

not exceed weight capacity. We cannot be liable for damage or injury caused by improper mounting, incorrect assembly or inappropriate use.



#### WARNING: CHOKING HAZARD

SMALL PARTS - NOT FOR CHILDREN UNDER 3 YEARS. ADULT SUPERVISION IS REQUIRED.









Failure to do so may result in serious injury.



### **ASSEMBLY STEPS**

#### STEP 1

Position Track (A) underneath the desk, at least 20 mm (0.8") from the front edge of the desk, and mark hole locations with a pencil. Drill pilot holes using a 3/32" drill bit 15mm (.6mm) deep.

Using ST4.2x16mm Screws (S-A), attach Track (A) underneath the desk (Leave front three mounting holes unused at this time.) Mount Track Guard (B) to the rear holes using ST4.2x16mm Screws (S-A).





#### STEP 3



#### STEP 4



#### STEP 5





#### STEP 7







#### Open Monday - Friday 7:00am - 7:00pm CST,

our dedicated support team can offer immediate assistance with rapid response times. If any parts are received damaged or defective, please contact us. We are happy to replace parts to ensure you have a fully functioning product.



309-278-5303

AVG. RESOLUTION TIME (within office hrs): 5M 4S



www.vivo-us.com
Chat live with an agent!

AVG. RESOLUTION TIME (within office hrs): < 15 M



help@vivo-us.com

AVG. RESPONSE TIME (within office hrs): 1HR 8M

- 23% within < 15m
- 38% within < 30m
- 61% within < 1hr
- 83% within < 2hr
- 92% within < 3hr