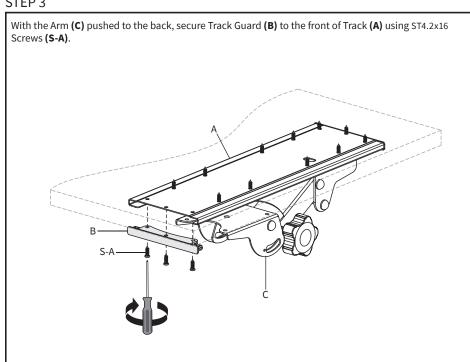

Using ST4.2x16mm Screws (S-A), attach Track (A) underneath the desk (Leave front three mounting holes unused at this time.) Mount Track Guard (B) to the rear holes using ST4.2x16mm Screws (S-A).

#### STEP 3