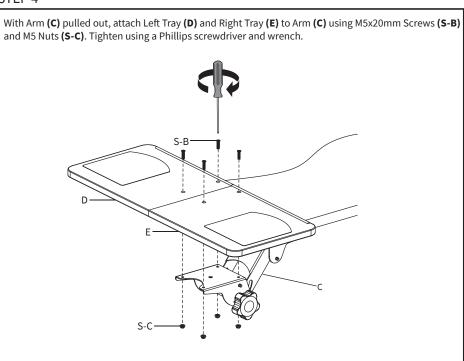

ly specified in this manual. Do not exceed weight capacity. We cannot be liable for damage or injury caused by improper mounting, incorrect assembly or inappropriate use.



#### WARNING: CHOKING HAZARD

SMALL PARTS - NOT FOR CHILDREN UNDER 3 YEARS. ADULT SUPERVISION IS REQUIRED.









Failure to do so may result in serious injury.



### **ASSEMBLY STEPS**

#### STEP 1

Position Track (A) underneath the desk, at least 20 mm (0.8") from the front edge of the desk, and mark hole locations with a pencil. Drill pilot holes using a 3/32" drill bit 15mm (.6mm) deep.

Using ST4.2x16mm Screws (S-A), attach Track (A) underneath the desk (Leave front three mounting holes unused at this time.) Mount Track Guard (B) to the rear holes using ST4.2x16mm Screws (S-A).





#### STEP 3



#### STEP 4



#### STEP 5





#### STEP 7







#### Open Monday - Friday 7:00am - 7:00pm CST,

our dedicated support team can offer immediate assistance with rapid response times. If any parts are received damaged or defective, please contact us. We are happy to replace parts to ensure you have a fully functioning product.



309-278-5303

AVG. RESOLUTION TIME (within office hrs): 5M 4S



www.vivo-us.com
Chat live with an agent!

AVG. RESOLUTION TIME (within office hrs): < 15 M



help@vivo-us.com

AVG. RESPONSE TIME (within office hrs): 1HR 8M

- 23% within < 15m
- 38% within < 30m
- 61% within < 1hr
- 83% within < 2hr
- 92% within < 3hr