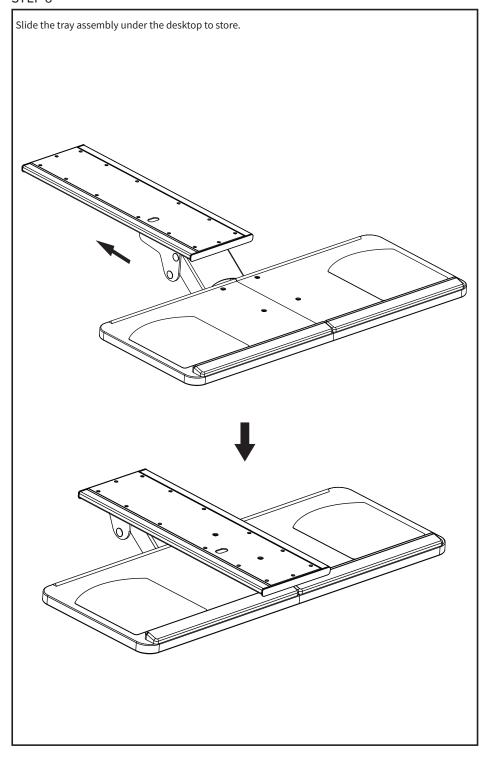

t exceed weight capacity. We cannot be liable for damage or injury caused by improper mounting, incorrect assembly or inappropriate use.



#### WARNING: CHOKING HAZARD

SMALL PARTS - NOT FOR CHILDREN UNDER 3 YEARS. ADULT SUPERVISION IS REQUIRED.









Failure to do so may result in serious injury.



### **ASSEMBLY STEPS**

#### STEP 1

Position Track (A) underneath the desk, at least 20 mm (0.8") from the front edge of the desk, and mark hole locations with a pencil. Drill pilot holes using a 3/32" drill bit 15mm (.6mm) deep.

Using ST4.2x16mm Screws (S-A), attach Track (A) underneath the desk (Leave front three mounting holes unused at this time.) Mount Track Guard (B) to the rear holes using ST4.2x16mm Screws (S-A).





#### STEP 3



#### STEP 4



#### STEP 5





#### STEP 7







#### Open Monday - Friday 7:00am - 7:00pm CST,

our dedicated support team can offer immediate assistance with rapid response times. If any parts are received damaged or defective, please contact us. We are happy to replace parts to ensure you have a fully functioning product.



309-278-5303

AVG. RESOLUTION TIME (within office hrs): 5M 4S



www.vivo-us.com
Chat live with an agent!

AVG. RESOLUTION TIME (within office hrs): < 15 M



help@vivo-us.com

AVG. RESPONSE TIME (within office hrs): 1HR 8M

- 23% within < 15m
- 38% within < 30m
- 61% within < 1hr
- 83% within < 2hr
- 92% within < 3hr