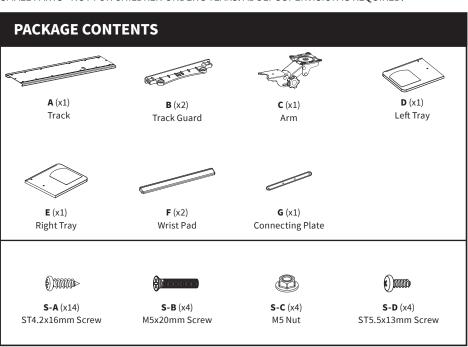

#### STEP 1

Position Track (A) underneath the desk, at least 20 mm (0.8") from the front edge of the desk, and mark hole locations with a pencil. Drill pilot holes using a 3/32" drill bit 15mm (.6mm) deep.

Using ST4.2x16mm Screws (S-A), attach Track (A) underneath the desk (Leave front three mounting holes unused at this time.) Mount Track Guard (B) to the rear holes using ST4.2x16mm Screws (S-A).