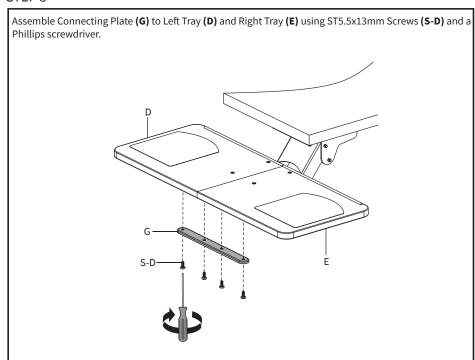

this manual. Do not exceed weight capacity. We cannot be liable for damage or injury caused by improper mounting, incorrect assembly or inappropriate use.



#### WARNING: CHOKING HAZARD

SMALL PARTS - NOT FOR CHILDREN UNDER 3 YEARS. ADULT SUPERVISION IS REQUIRED.









Failure to do so may result in serious injury.



### **ASSEMBLY STEPS**

#### STEP 1

Position Track (A) underneath the desk, at least 20 mm (0.8") from the front edge of the desk, and mark hole locations with a pencil. Drill pilot holes using a 3/32" drill bit 15mm (.6mm) deep.

Using ST4.2x16mm Screws (S-A), attach Track (A) underneath the desk (Leave front three mounting holes unused at this time.) Mount Track Guard (B) to the rear holes using ST4.2x16mm Screws (S-A).





#### STEP 3



#### STEP 4



#### STEP 5





#### STEP 7







#### Open Monday - Friday 7:00am - 7:00pm CST,

our dedicated support team can offer immediate assistance with rapid response times. If any parts are received damaged or defective, please contact us. We are happy to replace parts to ensure you have a fully functioning product.



309-278-5303

AVG. RESOLUTION TIME (within office hrs): 5M 4S



www.vivo-us.com
Chat live with an agent!

AVG. RESOLUTION TIME (within office hrs): < 15 M



help@vivo-us.com

AVG. RESPONSE TIME (within office hrs): 1HR 8M

- 23% within < 15m
- 38% within < 30m
- 61% within < 1hr
- 83% within < 2hr
- 92% within < 3hr