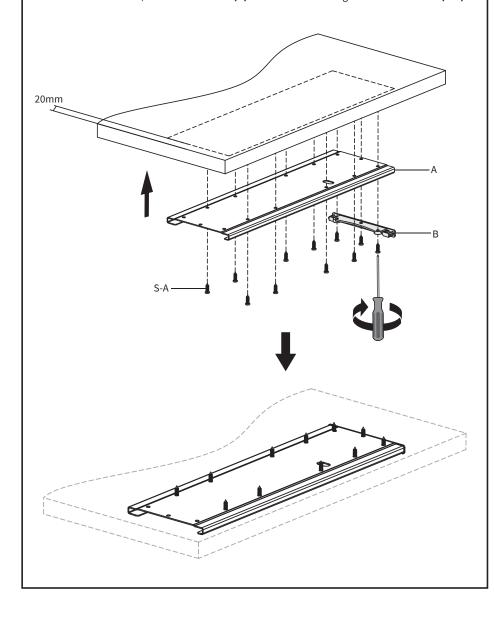

#### STEP 1

Position Track (A) underneath the desk, at least 20 mm (0.8") from the front edge of the desk, and mark hole locations with a pencil. Drill pilot holes using a 3/32" drill bit 15mm (.6mm) deep.

Using ST4.2x16mm Screws (S-A), attach Track (A) underneath the desk (Leave front three mounting holes unused at this time.) Mount Track Guard (B) to the rear holes using ST4.2x16mm Screws (S-A).