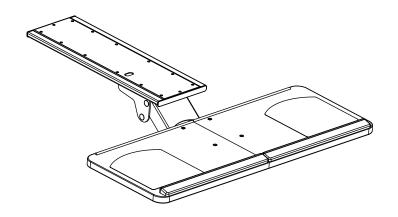

## Silver Under Desk Keyboard Tray

Instruction Manual



## SKU: MOUNT-KB01



Scan the QR code with your mobile device or follow the link for helpful videos and specifications related to this product.

https://vivo-us.com/products/mount-kb01

GET IN TOUCH | Monday-Friday from 7:00am-7:00pm CST



help@vivo-us.com



www.vivo-us.com Chat live with an agent!



309-278-5303

# MARNING!

If you do not understand these directions, or if you have any doubts about the safety of the installation, please call a qualified technician. Check carefully to make sure there are no missing or defective parts. Improper installation may cause damage or serious injury. Do not use this product for any purpose that is not explicitly specified in this manual. Do not exceed weight capacity. We cannot be liable for damage or injury caused by improper mounting, incor