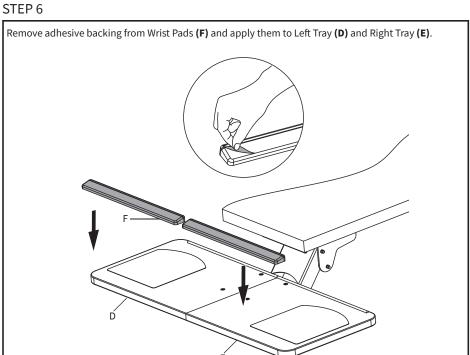

his manual. Do not exceed weight capacity. We cannot be liable for damage or injury caused by improper mounting, incorrect assembly or inappropriate use.



#### WARNING: CHOKING HAZARD

SMALL PARTS - NOT FOR CHILDREN UNDER 3 YEARS. ADULT SUPERVISION IS REQUIRED.









Failure to do so may result in serious injury.



### **ASSEMBLY STEPS**

#### STEP 1

Position Track (A) underneath the desk, at least 20 mm (0.8") from the front edge of the desk, and mark hole locations with a pencil. Drill pilot holes using a 3/32" drill bit 15mm (.6mm) deep.

Using ST4.2x16mm Screws (S-A), attach Track (A) underneath the desk (Leave front three mounting holes unused at this time.) Mount Track Guard (B) to the rear holes using ST4.2x16mm Screws (S-A).





#### STEP 3



#### STEP 4



#### STEP 5





#### STEP 7







#### Open Monday - Friday 7:00am - 7:00pm CST,

our dedicated support team can offer immediate assistance with rapid response times. If any parts are received damaged or defective, please contact us. We are happy to replace parts to ensure you have a fully functioning product.



309-278-5303

AVG. RESOLUTION TIME (within office hrs): 5M 4S



www.vivo-us.com
Chat live with an agent!

AVG. RESOLUTION TIME (within office hrs): < 15 M



help@vivo-us.com

AVG. RESPONSE TIME (within office hrs): 1HR 8M

- 23% within < 15m
- 38% within < 30m
- 61% within < 1hr
- 83% within < 2hr
- 92% within < 3hr