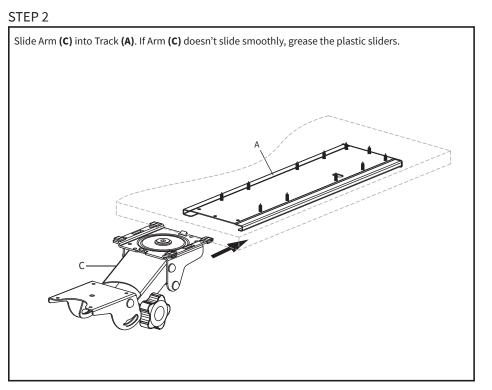

#### STEP 1

Position Track (A) underneath the desk, at least 20 mm (0.8") from the front edge of the desk, and mark hole locations with a pencil. Drill pilot holes using a 3/32" drill bit 15mm (.6mm) deep.

Using ST4.2x16mm Screws (S-A), attach Track (A) underneath the desk (Leave front three mounting holes unused at this time.) Mount Track Guard (B) to the rear holes using ST4.2x16mm Screws (S-A).