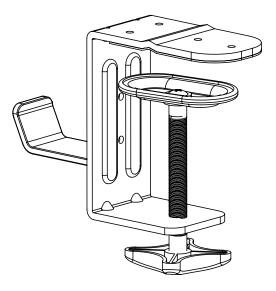

#### PACKAGE CONTENTS

A (x1)

Clamp

**C** (x1) Pad

S-A (x2) M5x8mm Screw

### Desk Leg

### Bed Rail

### Desktop Edge