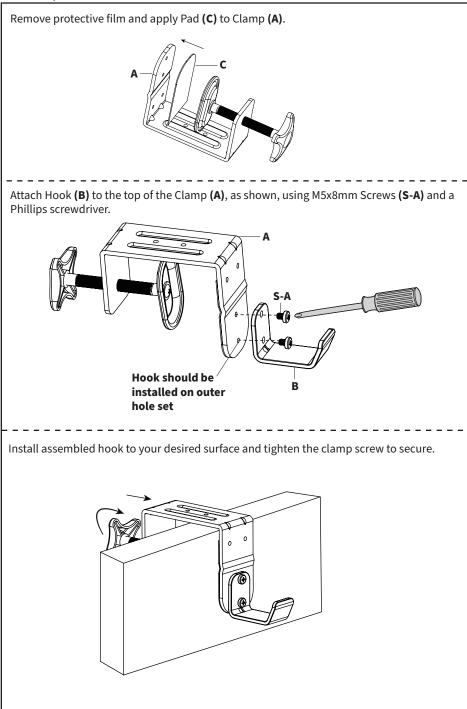

or further assistance. Check carefully to make sure there are no missing or defective parts. Improper installation may cause damage or serious injury. Do not use this product for any purpose that is not explicitly specified in this manual. Do not exceed weight capacity. We cannot be liable for damage or injury caused by improper mounting, incorrect assembly or inappropriate use.

# 🕂 WARNING: CHOKING HAZARD

SMALL PARTS - NOT FOR CHILDREN UNDER 3 YEARS. ADULT SUPERVISION IS REQUIRED.

#### DO NOT EXCEED WEIGHT CAPACITY.

Failure to do so may result in serious injury.



#### PACKAGE CONTENTS



A (x1)

Clamp







**C** (x1) Pad



S-A (x2) M5x8mm Screw

## TOOLS NEEDED



# ASSEMBLY OPTIONS



Desk Leg pg 4 Bed Rail pg 5



Desktop Edge pg 6

### Desk Leg



### Bed Rail

#### Assembly



### Desktop Edge

#### Assembly



[THIS PAGE INTENTIONALLY LEFT BLANK]



#### Open Monday - Friday 7:00am - 7:00pm CST,

our dedicated support team can offer immediate assistance with rapid response times. If any parts are received damaged or defective, please contact us. We are happy to replace parts to ensure you have a fully functioning product.

| B              | 309-278-5303                                | AVG. RESOLUTION TIME (within office hrs): 5M 4S                                                                                                                     |
|----------------|---------------------------------------------|-----------------------------------------------------------------------------------------------------------------------------------------------------