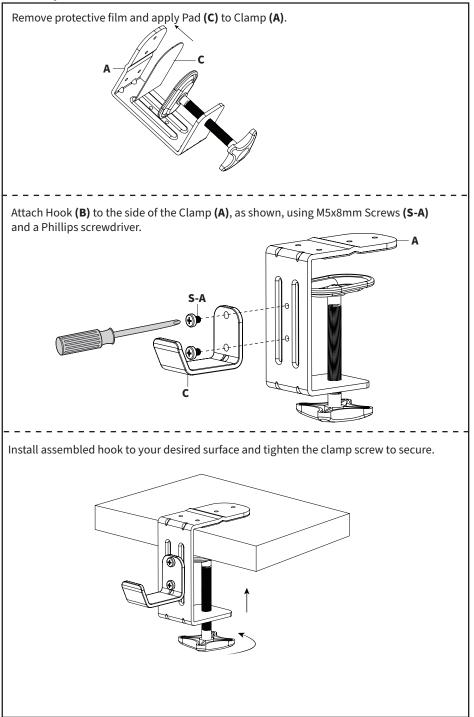

lly to make sure there are no missing or defective parts. Improper installation may cause damage or serious injury. Do not use this product for any purpose that is not explicitly specified in this manual. Do not exceed weight capacity. We cannot be liable for damage or injury caused by improper mounting, incorrect assembly or inappropriate use.

# 🕂 WARNING: CHOKING HAZARD

SMALL PARTS - NOT FOR CHILDREN UNDER 3 YEARS. ADULT SUPERVISION IS REQUIRED.

#### DO NOT EXCEED WEIGHT CAPACITY.

Failure to do so may result in serious injury.



#### PACKAGE CONTENTS



A (x1)

Clamp







**C** (x1) Pad



S-A (x2) M5x8mm Screw

## TOOLS NEEDED



# ASSEMBLY OPTIONS



Desk Leg pg 4 Bed Rail pg 5



Desktop Edge pg 6

### Desk Leg



### Bed Rail

#### Assembly



### Desktop Edge

#### Assembly



[THIS PAGE INTENTIONALLY LEFT BLANK]



#### Open Monday - Friday 7:00am - 7:00pm CST,

our dedicated support team can offer immediate assistance with rapid response times. If any parts are received damaged or defective, please contact us. We are happy to replace parts to ensure you have a fully functioning product.

| B              | 309-278-5303                                | AVG. RESOLUTION TIME (within office hrs): 5M 4S                                                                                                                     |
|----------------|---------------------------------------------|---------------------------------------------------------------------------------------------------------------------------------------------------------------------|
| с <del>Г</del>