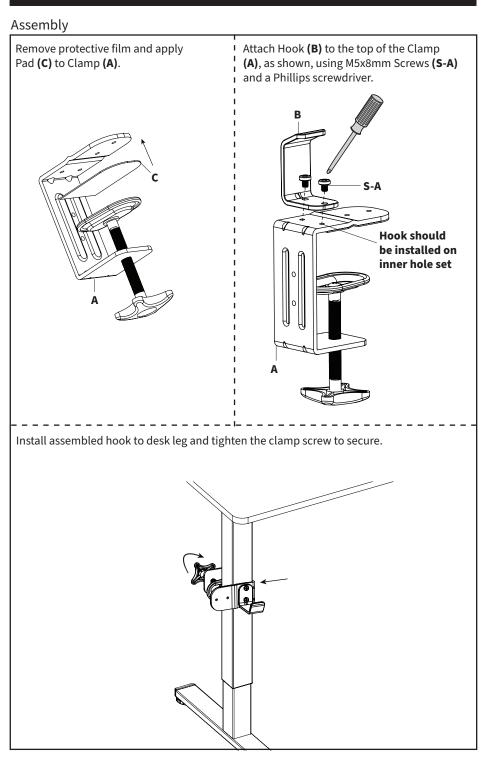

-278-5303 or help@vivo-us.com for further assistance. Check carefully to make sure there are no missing or defective parts. Improper installation may cause damage or serious injury. Do not use this product for any purpose that is not explicitly specified in this manual. Do not exceed weight capacity. We cannot be liable for damage or injury caused by improper mounting, incorrect assembly or inappropriate use.

# 🕂 WARNING: CHOKING HAZARD

SMALL PARTS - NOT FOR CHILDREN UNDER 3 YEARS. ADULT SUPERVISION IS REQUIRED.

#### DO NOT EXCEED WEIGHT CAPACITY.

Failure to do so may result in serious injury.



#### PACKAGE CONTENTS



A (x1)

Clamp







**C** (x1) Pad



S-A (x2) M5x8mm Screw

## TOOLS NEEDED



# ASSEMBLY OPTIONS



Desk Leg pg 4 Bed Rail pg 5



Desktop Edge pg 6

### Desk Leg



### Bed Rail

#### Assembly



### Desktop Edge

#### Assembly



[THIS PAGE INTENTIONALLY LEFT BLANK]



#### Open Monday - Friday 7:00am - 7:00pm CST,

our dedicated support team can offer immediate assistance with rapid response times. If any parts are received damaged or defective, please contact us. We are happy to replace parts to ensure you have a fully functioning product.

| B              | 309-278-5303                                | AVG. RESOLUTION TIME (within office hrs): 5M 4S                                                                                                                     |
|----------------|---------------------------------------------|----------------------------------------------------------------------------------------------------------------------