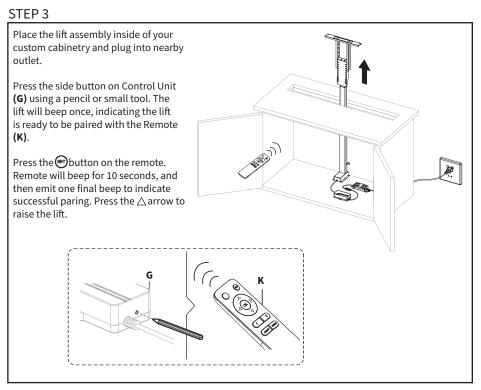

TIPOVER:

- NEVER ALLOW CHILDREN TO CLIMB, STAND, HANG, OR PLAY ON ANY PART OF MONITOR OR STAND.
- USE TIPOVER RESTRAINT OR ANCHOR STAND TO WALL

USE OF TIPOVER RESTRAINTS MAY ONLY REDUCE, BUT NOT ELIMINATE RISK OF TIPOVER.

# 🕂 WARNING: CHOKING HAZARD

SMALL PARTS - NOT FOR CHILDREN UNDER 3 YEARS. ADULT SUPERVISION IS REQUIRED.

#### DO NOT EXCEED WEIGHT CAPACITY.

Failure to do so may result in serious injury.



## **PACKAGE CONTENTS**



TOOLS NEEDED



NOTE: SOME HARDWARE INCLUDED MAY NOT BE USED

## **PRE-ASSEMBLY**

#### **Building or Selecting a Custom Cabinet**



When fabricating custom cabinetry for your motorized TV mount, ensure there will be at least 50mm of clearance on the sides and front of the TV along with at least 10mm of clearance on the top.



## ASSEMBLY STEPS



















#### Open Monday - Friday 7:00am - 7:00pm CST,

our dedicated support team can offer immediate assistance with rapid response times. If any parts are received damaged or defective, please contact us. We are happy to replace parts to ensure you have a fully functioning product.