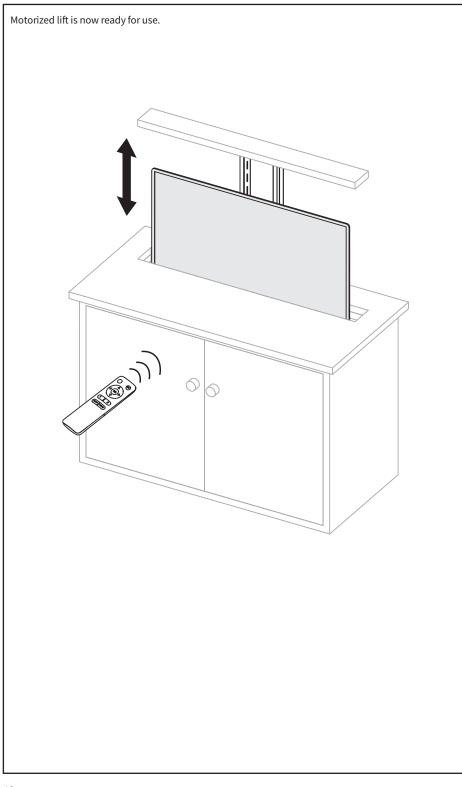

- NEVER ALLOW CHILDREN TO CLIMB, STAND, HANG, OR PLAY ON ANY PART OF MONITOR OR STAND.
- USE TIPOVER RESTRAINT OR ANCHOR STAND TO WALL

USE OF TIPOVER RESTRAINTS MAY ONLY REDUCE, BUT NOT ELIMINATE RISK OF TIPOVER.

# 🕂 WARNING: CHOKING HAZARD

SMALL PARTS - NOT FOR CHILDREN UNDER 3 YEARS. ADULT SUPERVISION IS REQUIRED.

#### DO NOT EXCEED WEIGHT CAPACITY.

Failure to do so may result in serious injury.



## **PACKAGE CONTENTS**



TOOLS NEEDED



NOTE: SOME HARDWARE INCLUDED MAY NOT BE USED

## **PRE-ASSEMBLY**

#### **Building or Selecting a Custom Cabinet**



When fabricating custom cabinetry for your motorized TV mount, ensure there will be at least 50mm of clearance on the sides and front of the TV along with at least 10mm of clearance on the top.



## ASSEMBLY STEPS



















#### Open Monday - Friday 7:00am - 7:00pm CST,

our dedicated support team can offer immediate assistance with rapid response times. If any parts are received damaged or defective, please contact us. We are happy to replace parts to ensure you have a fully functioning product.