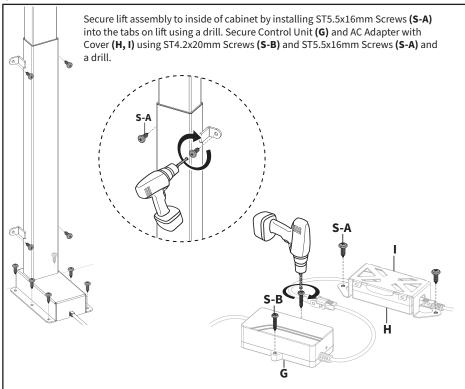

POVER:

- NEVER ALLOW CHILDREN TO CLIMB, STAND, HANG, OR PLAY ON ANY PART OF MONITOR OR STAND.
- USE TIPOVER RESTRAINT OR ANCHOR STAND TO WALL

USE OF TIPOVER RESTRAINTS MAY ONLY REDUCE, BUT NOT ELIMINATE RISK OF TIPOVER.

# 🕂 WARNING: CHOKING HAZARD

SMALL PARTS - NOT FOR CHILDREN UNDER 3 YEARS. ADULT SUPERVISION IS REQUIRED.

#### DO NOT EXCEED WEIGHT CAPACITY.

Failure to do so may result in serious injury.



## **PACKAGE CONTENTS**



TOOLS NEEDED



NOTE: SOME HARDWARE INCLUDED MAY NOT BE USED

## **PRE-ASSEMBLY**

#### **Building or Selecting a Custom Cabinet**



When fabricating custom cabinetry for your motorized TV mount, ensure there will be at least 50mm of clearance on the sides and front of the TV along with at least 10mm of clearance on the top.



## ASSEMBLY STEPS



















#### Open Monday - Friday 7:00am - 7:00pm CST,

our dedicated support team can offer immediate assistance with rapid response times. If any parts are received damaged or defective, please contact us. We are happy to replace parts to ensure you have a fully functioning product.