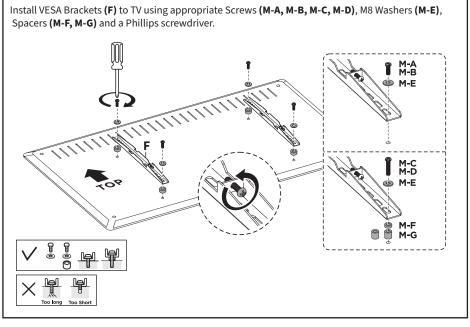

R:

- NEVER ALLOW CHILDREN TO CLIMB, STAND, HANG, OR PLAY ON ANY PART OF MONITOR OR STAND.
- USE TIPOVER RESTRAINT OR ANCHOR STAND TO WALL

USE OF TIPOVER RESTRAINTS MAY ONLY REDUCE, BUT NOT ELIMINATE RISK OF TIPOVER.

# 🕂 WARNING: CHOKING HAZARD

SMALL PARTS - NOT FOR CHILDREN UNDER 3 YEARS. ADULT SUPERVISION IS REQUIRED.

#### DO NOT EXCEED WEIGHT CAPACITY.

Failure to do so may result in serious injury.



## **PACKAGE CONTENTS**



TOOLS NEEDED



NOTE: SOME HARDWARE INCLUDED MAY NOT BE USED

## **PRE-ASSEMBLY**

#### **Building or Selecting a Custom Cabinet**



When fabricating custom cabinetry for your motorized TV mount, ensure there will be at least 50mm of clearance on the sides and front of the TV along with at least 10mm of clearance on the top.



## ASSEMBLY STEPS



















#### Open Monday - Friday 7:00am - 7:00pm CST,

our dedicated support team can offer immediate assistance with rapid response times. If any parts are received damaged or defective, please contact us. We are happy to replace parts to ensure you have a fully functioning product.