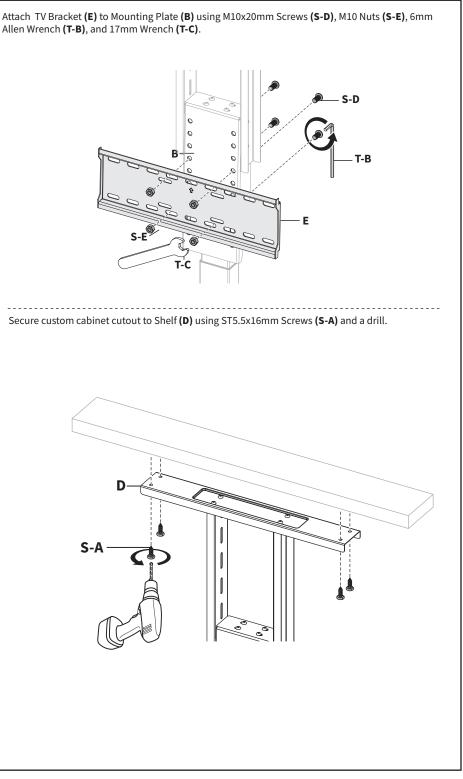

VER:

- NEVER ALLOW CHILDREN TO CLIMB, STAND, HANG, OR PLAY ON ANY PART OF MONITOR OR STAND.
- USE TIPOVER RESTRAINT OR ANCHOR STAND TO WALL

USE OF TIPOVER RESTRAINTS MAY ONLY REDUCE, BUT NOT ELIMINATE RISK OF TIPOVER.

# 🕂 WARNING: CHOKING HAZARD

SMALL PARTS - NOT FOR CHILDREN UNDER 3 YEARS. ADULT SUPERVISION IS REQUIRED.

#### DO NOT EXCEED WEIGHT CAPACITY.

Failure to do so may result in serious injury.



## **PACKAGE CONTENTS**



TOOLS NEEDED



NOTE: SOME HARDWARE INCLUDED MAY NOT BE USED

## **PRE-ASSEMBLY**

#### **Building or Selecting a Custom Cabinet**



When fabricating custom cabinetry for your motorized TV mount, ensure there will be at least 50mm of clearance on the sides and front of the TV along with at least 10mm of clearance on the top.



## ASSEMBLY STEPS



















#### Open Monday - Friday 7:00am - 7:00pm CST,

our dedicated support team can offer immediate assistance with rapid response times. If any parts are received damaged or defective, please contact us. We are happy to replace parts to ensure you have a fully functioning product.