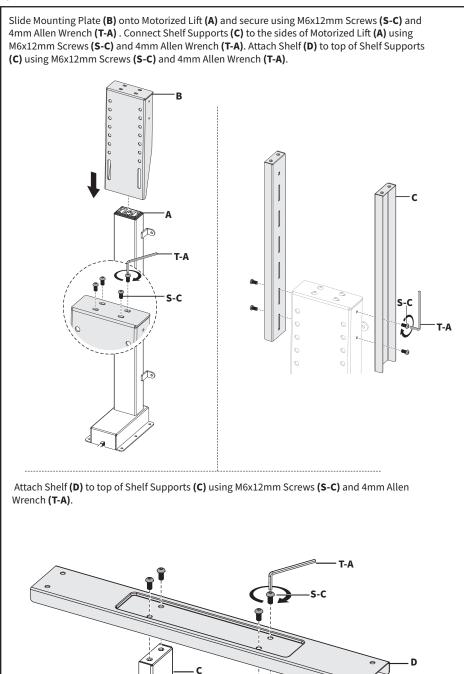

T TIPOVER:

- NEVER ALLOW CHILDREN TO CLIMB, STAND, HANG, OR PLAY ON ANY PART OF MONITOR OR STAND.
- USE TIPOVER RESTRAINT OR ANCHOR STAND TO WALL

USE OF TIPOVER RESTRAINTS MAY ONLY REDUCE, BUT NOT ELIMINATE RISK OF TIPOVER.

# 🕂 WARNING: CHOKING HAZARD

SMALL PARTS - NOT FOR CHILDREN UNDER 3 YEARS. ADULT SUPERVISION IS REQUIRED.

#### DO NOT EXCEED WEIGHT CAPACITY.

Failure to do so may result in serious injury.



## **PACKAGE CONTENTS**



TOOLS NEEDED



NOTE: SOME HARDWARE INCLUDED MAY NOT BE USED

## **PRE-ASSEMBLY**

#### **Building or Selecting a Custom Cabinet**



When fabricating custom cabinetry for your motorized TV mount, ensure there will be at least 50mm of clearance on the sides and front of the TV along with at least 10mm of clearance on the top.



## ASSEMBLY STEPS



















#### Open Monday - Friday 7:00am - 7:00pm CST,

our dedicated support team can offer immediate assistance with rapid response times. If any parts are received damaged or defective, please contact us. We are happy to replace parts to ensure you have a fully functioning product.