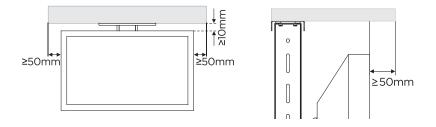

#### **Building or Selecting a Custom Cabinet**

When fabricating custom cabinetry for your motorized TV mount, ensure there will be at least 50mm of clearance on the sides and front of the TV along with at least 10mm of clearance on the top.