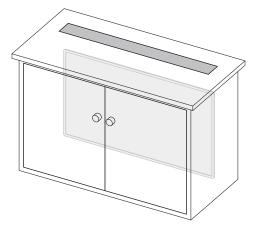

#### **Building or Selecting a Custom Cabinet**

When fabricating custom cabinetry for your motorized TV mount, ensure there will be at least 50mm of clearance on the sides and front of the TV along with at least 10mm of clearance on the top.