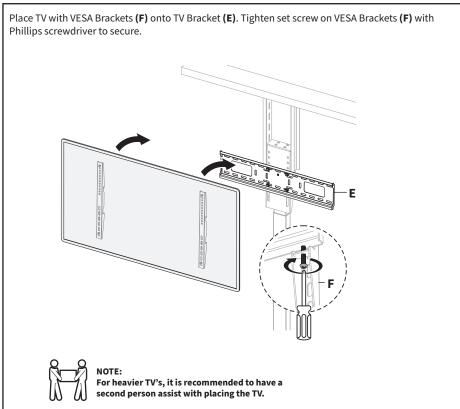

- NEVER ALLOW CHILDREN TO CLIMB, STAND, HANG, OR PLAY ON ANY PART OF MONITOR OR STAND.
- USE TIPOVER RESTRAINT OR ANCHOR STAND TO WALL

USE OF TIPOVER RESTRAINTS MAY ONLY REDUCE, BUT NOT ELIMINATE RISK OF TIPOVER.

# 🕂 WARNING: CHOKING HAZARD

SMALL PARTS - NOT FOR CHILDREN UNDER 3 YEARS. ADULT SUPERVISION IS REQUIRED.

#### DO NOT EXCEED WEIGHT CAPACITY.

Failure to do so may result in serious injury.



## **PACKAGE CONTENTS**



TOOLS NEEDED



NOTE: SOME HARDWARE INCLUDED MAY NOT BE USED

## **PRE-ASSEMBLY**

#### **Building or Selecting a Custom Cabinet**



When fabricating custom cabinetry for your motorized TV mount, ensure there will be at least 50mm of clearance on the sides and front of the TV along with at least 10mm of clearance on the top.



## ASSEMBLY STEPS



















#### Open Monday - Friday 7:00am - 7:00pm CST,

our dedicated support team can offer immediate assistance with rapid response times. If any parts are received damaged or defective, please contact us. We are happy to replace parts to ensure you have a fully functioning product.