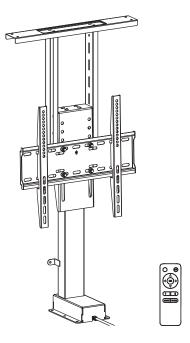

## Motorized TV Stand with Remote Control

Instruction Manual

# SKU: MOUNT-E-UP65A/AW

Scan the QR code with your mobile device or follow the link for helpful videos and specifications related to this product.