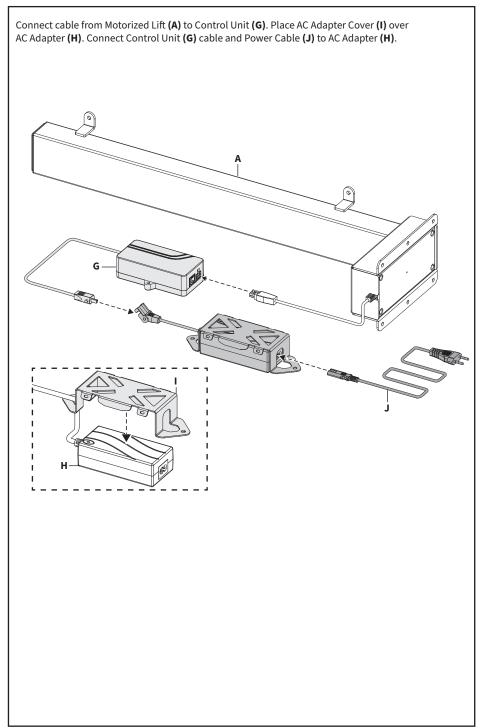

ENT TIPOVER:

- NEVER ALLOW CHILDREN TO CLIMB, STAND, HANG, OR PLAY ON ANY PART OF MONITOR OR STAND.
- USE TIPOVER RESTRAINT OR ANCHOR STAND TO WALL

USE OF TIPOVER RESTRAINTS MAY ONLY REDUCE, BUT NOT ELIMINATE RISK OF TIPOVER.

# 🕂 WARNING: CHOKING HAZARD

SMALL PARTS - NOT FOR CHILDREN UNDER 3 YEARS. ADULT SUPERVISION IS REQUIRED.

#### DO NOT EXCEED WEIGHT CAPACITY.

Failure to do so may result in serious injury.



## **PACKAGE CONTENTS**



TOOLS NEEDED



NOTE: SOME HARDWARE INCLUDED MAY NOT BE USED

## **PRE-ASSEMBLY**

#### **Building or Selecting a Custom Cabinet**



When fabricating custom cabinetry for your motorized TV mount, ensure there will be at least 50mm of clearance on the sides and front of the TV along with at least 10mm of clearance on the top.



## ASSEMBLY STEPS



















#### Open Monday - Friday 7:00am - 7:00pm CST,

our dedicated support team can offer immediate assistance with rapid response times. If any parts are received damaged or defective, please contact us. We are happy to replace parts to ensure you have a fully functioning product.