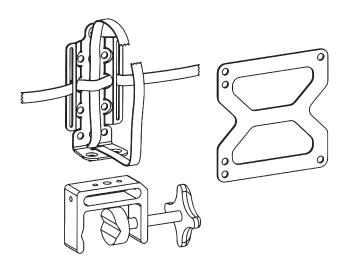

# **ASSEMBLY OPTION B** | Under Desk Mounting

## STEP 1

## STEP 2

# **ASSEMBLY OPTION C** | Clamp Mounting

## STEP 2

THIS PAGE INTENTIONALLY LEFT BLANK