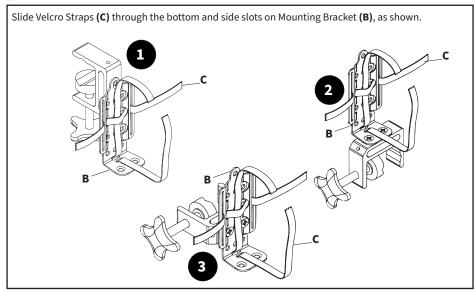

# **ASSEMBLY OPTION C** | Clamp Mounting

## STEP 2

THIS PAGE INTENTIONALLY LEFT BLANK