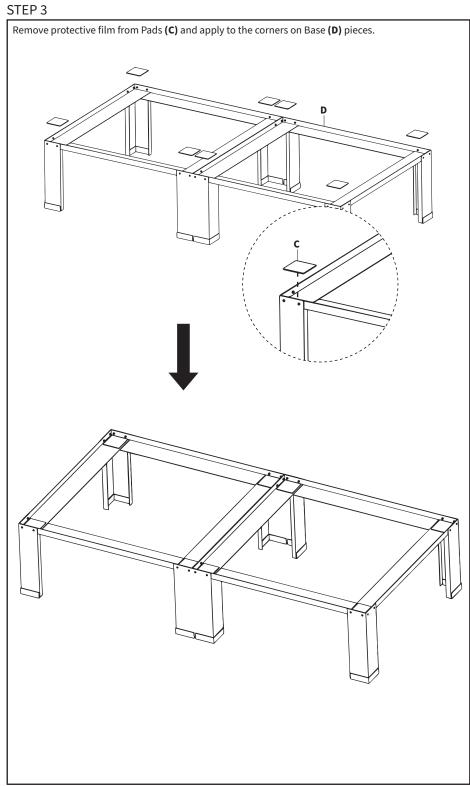

NOTE: Not all hardware will be utilized



Failure to do so may result in serious injury.



#### **TOOLS NEEDED**



## **ASSEMBLY STEPS**

## STEP 1

Install two Corner Legs **(A)** to <u>each</u> Base **(D)** piece, as shown below. Install using M5x12mm Screws **(S-A)**, M5 Nuts **(S-B)**, Phillips end of Allen Wrench **(T-A)**, and Wrench **(T-B)**.



Connect both Base **(D)** pieces together using Connecting Leg **(B)**, M5x12mm Screws **(S-A)**, M5 Nuts **(S-B)**, Phillips end of Allen Wrench **(T-A)**, and Wrench **(T-B)**.

NOTE: Do not fully tighten M5x12mm Screws (S-A) until all Screws are in place.



Secure both Base (**D**) pieces together using M5x12mm Screws (**S-A**), M5 Nuts (**S-B**) in the center holes. Use Phillips end of Allen Wrench(**T-A**) and Wrench (**T-B**).





#### **OPTIONAL**

Optional wall mounting brackets have been included to help keep the pedestal in place with continuous vibration. Attach Wall Braces (**E**) to Corner Legs (**A**) using M5x12mm Screws (**S-A**), M5 Nuts (**S-B**), Phillips end of Allen Wrench (**T-A**), and Wrench (**T-B**). Hardware to secure brackets to wall is not included and will vary depending on your mounting surface.



### STEP 4

#### Assembly complete.

*To Place Washer/Dryer:* Clear the area where the washer and dryer pedestal will be placed. Before placing the units on the pedestal ensure the hookups will still be compatible with the units being raised 12" (30.5cm).

Using the help of a second person, lift the washer and dryer onto the pedestal and complete the hookup process.

[THIS PAGE IS INTENTIONALLY