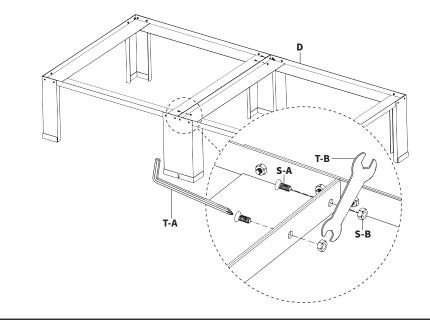

Secure both Base (**D**) pieces together using M5x12mm Screws (**S-A**), M5 Nuts (**S-B**) in the center holes. Use Phillips end of Allen Wrench(**T-A**) and Wrench (**T-B**).