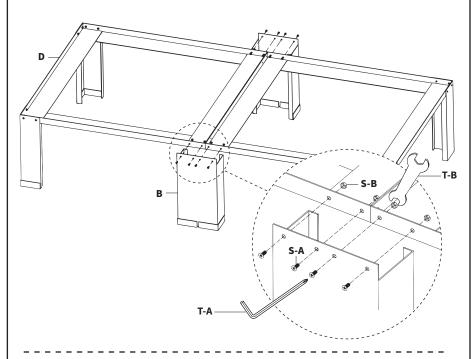

Connect both Base **(D)** pieces together using Connecting Leg **(B)**, M5x12mm Screws **(S-A)**, M5 Nuts **(S-B)**, Phillips end of Allen Wrench **(T-A)**, and Wrench **(T-B)**.

NOTE: Do not fully tighten M5x12mm Screws (S-A) until all Screws are in place.