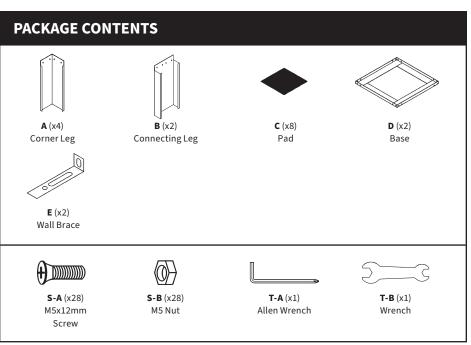

## STEP 1

Install two Corner Legs **(A)** to <u>each</u> Base **(D)** piece, as shown below. Install using M5x12mm Screws **(S-A)**, M5 Nuts **(S-B)**, Phillips end of Allen Wrench **(T-A)**, and Wrench **(T-B)**.

Connect both Base **(D)** pieces together using Connecting Leg **(B)**, M5x12mm Screws **(S-A)**, M5 Nuts **(S-B)**, Phillips end of Allen Wrench **(T-A)**, and Wrench **(T-B)**.

NOTE: Do not fully tighten M5x12mm Screws (S-A) until all Screws are in place.

Secure both Base (**D**) pieces together using M5x12mm Screws (**S-A**), M5 Nuts (**S-B**) in the center holes. Use Phillips end of Allen Wrench(**T-A**) and Wrench (**T-B**).

#### **OPTIONAL**

Optional wall mounting brackets have been included to help keep the pedestal in place with continuous vibration. Attach Wall Braces (**E**) to Corner Legs (**A**) using M5x12mm Screws (**S-A**), M5 Nuts (**S-B**), Phillips end of Allen Wrench (**T-A**), and Wrench (**T-B**). Hardware to secure brackets to wall is not included and will vary depending on your mounting surface.