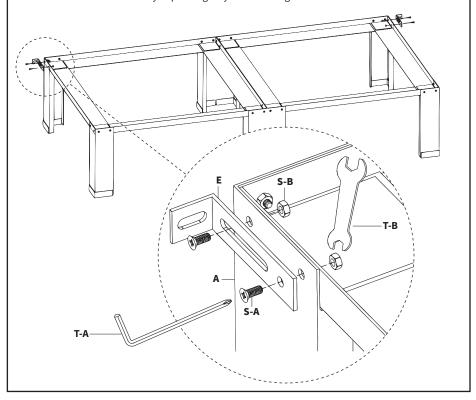

## STEP 1

Install two Corner Legs **(A)** to <u>each</u> Base **(D)** piece, as shown below. Install using M5x12mm Screws **(S-A)**, M5 Nuts **(S-B)**, Phillips end of Allen Wrench **(T-A)**, and Wrench **(T-B)**.

#### **OPTIONAL**

Optional wall mounting brackets have been included to help keep the pedestal in place with continuous vibration. Attach Wall Braces (**E**) to Corner Legs (**A**) using M5x12mm Screws (**S-A**), M5 Nuts (**S-B**), Phillips end of Allen Wrench (**T-A**), and Wrench (**T-B**). Hardware to secure brackets to wall is not included and will vary depending on your mounting surface.