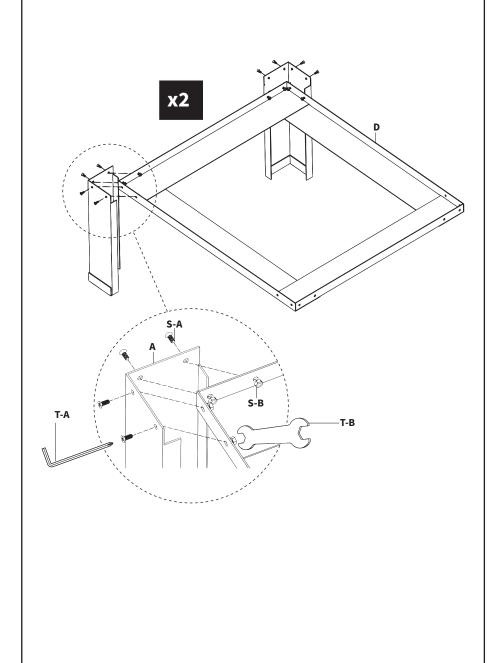

## STEP 1

Install two Corner Legs **(A)** to <u>each</u> Base **(D)** piece, as shown below. Install using M5x12mm Screws **(S-A)**, M5 Nuts **(S-B)**, Phillips end of Allen Wrench **(T-A)**, and Wrench **(T-B)**.