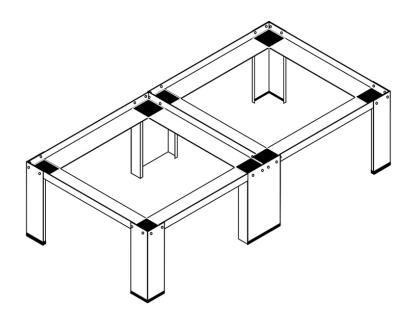

## **ASSEMBLY STEPS**

## STEP 1

Install two Corner Legs **(A)** to <u>each</u> Base **(D)** piece, as shown below. Install using M5x12mm Screws **(S-A)**, M5 Nuts **(S-B)**, Phillips end of Allen Wrench **(T-A)**, and Wrench **(T-B)**.

Connect both Base **(D)** pieces together using Connecting Leg **(B)**, M5x12mm Screws **(S-A)**, M5 Nuts **(S-B)**, Phillips end of Allen Wrench **(T-A)**, and Wrench **(T-B)**.

NOTE: Do not fully tighten M5x12mm Screws (S-A) until all Screws are in place.

Secure both Base (**D**) pieces together using M5x12mm Screws (**S-A**), M5 Nuts (**S-B**) in the center holes. Use Phillips end of Allen Wrench(**T-A**) and Wrench (**T-B**).