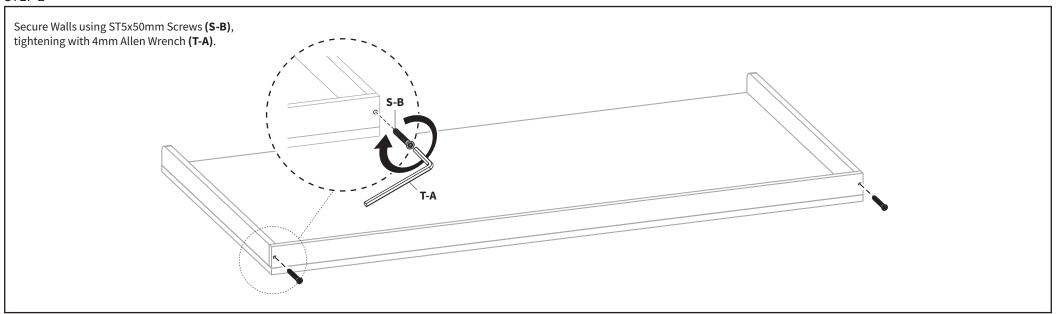

T IN TOUCH | Monday-Friday from 7:00am-7:00pm CST





# **№** WARNING!

If you do not understand these directions, or if you have any doubts about the safety of the installation, please contact our product support team at 309-278-5303 or help@vivo-us. com for further assistance. Check carefully to make sure there are no missing or defective parts. Improper installation may cause damage or serious injury. Do not use this product for any purpose that is not explicitly specified in this manual. Do not exceed weight capacity. We cannot be liable for damage or injury caused by improper mounting, incorrect assembly or inappropriate use.



### **WARNING: CHOKING HAZARD**

SMALL PARTS - NOT FOR CHILDREN UNDER 3 YEARS. ADULT SUPERVISION IS REQUIRED.



# ASSEMBLY STEPS

## STEP 1



#### STEP 2



4



#### STEP 4



## STEP 5



6



#### Open Monday - Friday 7:00am - 7:00pm CST,

our dedicated support team can offer immediate assistance with rapid response times. If any parts are received damaged or defective, please contact us. We are happy to replace parts to ensure you have a fully functioning product.



help@lifefinds.store

309-278-5303

FOR MORE LIFE FINDS PRODUCTS, CHECK OUT OUR WEBSITE AT: www.life-finds.com