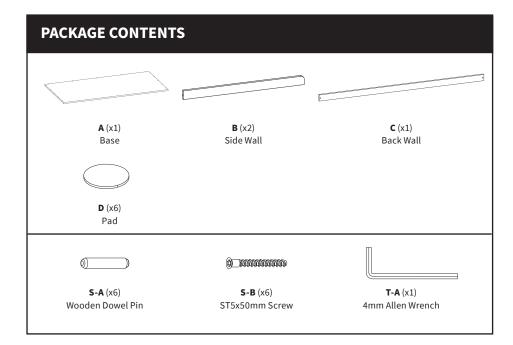

rtop SKU: I F-WDCT1C

Instruction Manual



GET IN TOUCH | Monday-Friday from 7:00am-7:00pm CST





# **№** WARNING!

If you do not understand these directions, or if you have any doubts about the safety of the installation, please contact our product support team at 309-278-5303 or help@vivo-us. com for further assistance. Check carefully to make sure there are no missing or defective parts. Improper installation may cause damage or serious injury. Do not use this product for any purpose that is not explicitly specified in this manual. Do not exceed weight capacity. We cannot be liable for damage or injury caused by improper mounting, incorrect assembly or inappropriate use.



### **WARNING: CHOKING HAZARD**

SMALL PARTS - NOT FOR CHILDREN UNDER 3 YEARS. ADULT SUPERVISION IS REQUIRED.



# ASSEMBLY STEPS

## STEP 1



#### STEP 2



4



#### STEP 4



## STEP 5



6



#### Open Monday - Friday 7:00am - 7:00pm CST,

our dedicated support team can offer immediate assistance with rapid response times. If any parts are received damaged or defective, please contact us. We are happy to replace parts to ensure you have a fully functioning product.



help@lifefinds.store

309-278-5303

FOR MORE LIFE FINDS PRODUCTS, CHECK OUT OUR WEBSITE AT: www.life-finds.com