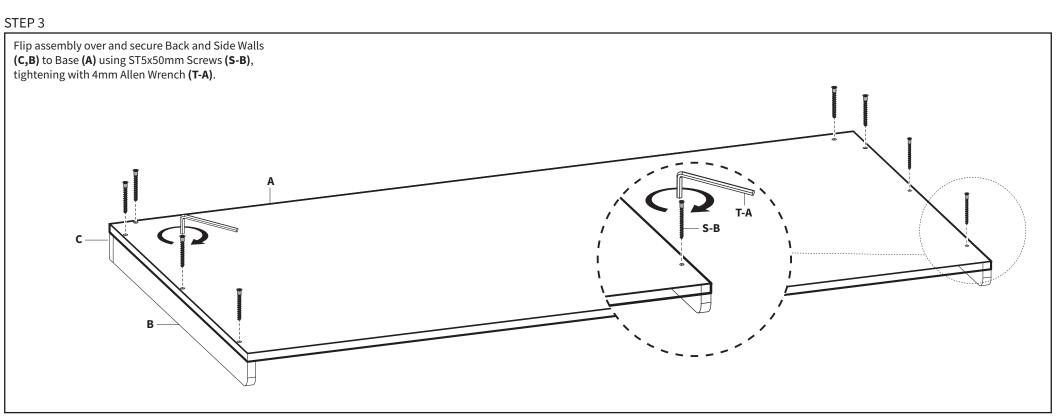

TOUCH | Monday-Friday from 7:00am-7:00pm CST





# **№** WARNING!

If you do not understand these directions, or if you have any doubts about the safety of the installation, please contact our product support team at 309-278-5303 or help@vivo-us. com for further assistance. Check carefully to make sure there are no missing or defective parts. Improper installation may cause damage or serious injury. Do not use this product for any purpose that is not explicitly specified in this manual. Do not exceed weight capacity. We cannot be liable for damage or injury caused by improper mounting, incorrect assembly or inappropriate use.



### **WARNING: CHOKING HAZARD**

SMALL PARTS - NOT FOR CHILDREN UNDER 3 YEARS. ADULT SUPERVISION IS REQUIRED.



# ASSEMBLY STEPS

## STEP 1



#### STEP 2



4



#### STEP 4



## STEP 5



6



#### Open Monday - Friday 7:00am - 7:00pm CST,

our dedicated support team can offer immediate assistance with rapid response times. If any parts are received damaged or defective, please contact us. We are happy to replace parts to ensure you have a fully functioning product.



help@lifefinds.store

309-278-5303

FOR MORE LIFE FINDS PRODUCTS, CHECK OUT OUR WEBSITE AT: www.life-finds.com