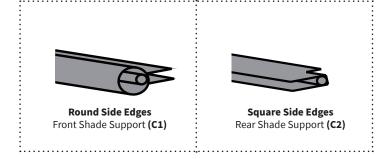

## STEP 1

Remove the protective film on Shade (A), Front Shade Support (C1), and Rear Shade Support (C2). Install the Slide Shade Supports onto the short ends of Shade.

Slide Frame pieces (B) on to the side of Shade (A).