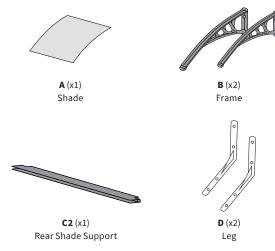

## **Package Contents**

## STEP 1

Remove the protective film on Shade (A), Front Shade Support (C1), and Rear Shade Support (C2). Install the Slide Shade Supports onto the short ends of Shade.

Slide Frame pieces (B) on to the side of Shade (A).

## STEP 3

Secure Frame Pieces (B) into Shade Support (C) using ST4x24mm Screws (S-A) and a Phillips screwdriver.

## STEP 4

Secure Feet **(D)** to Supports **(B)** using M10x35mm Screws **(S-B)**, M10 Washers **(S-C)**, and M10 Nuts **(S-E)** in the back upper holes. Use M10x25mm Screws **(S-C)**, Washers, and Nuts in the back lower holes. Tighten both sets using an adjustable wrench.