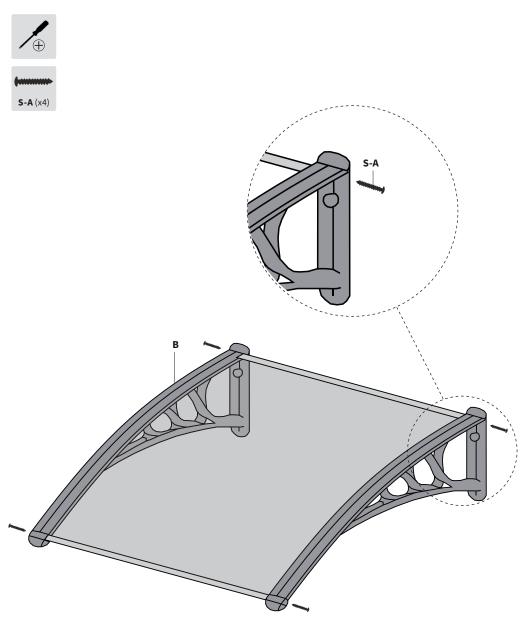

## STEP 3

Secure Frame Pieces (B) into Shade Support (C) using ST4x24mm Screws (S-A) and a Phillips screwdriver.