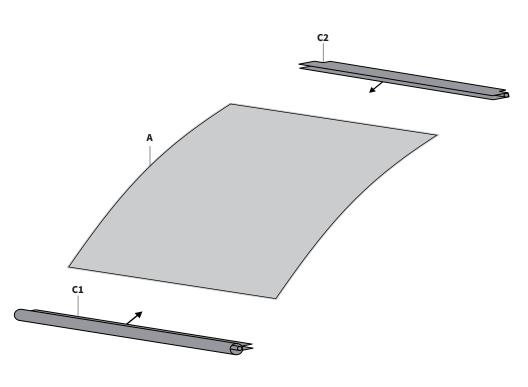

## STEP 1

Remove the protective film on Shade (A), Front Shade Support (C1), and Rear Shade Support (C2). Install the Slide Shade Supports onto the short ends of Shade.

Slide Frame pieces (B) on to the side of Shade (A).