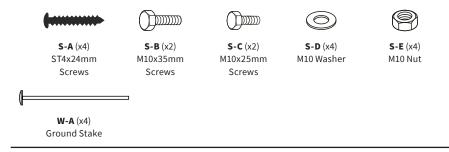

## **Included Hardware & Tools**

## STEP 3

Secure Frame Pieces (B) into Shade Support (C) using ST4x24mm Screws (S-A) and a Phillips screwdriver.

## STEP 4

Secure Feet **(D)** to Supports **(B)** using M10x35mm Screws **(S-B)**, M10 Washers **(S-C)**, and M10 Nuts **(S-E)** in the back upper holes. Use M10x25mm Screws **(S-C)**, Washers, and Nuts in the back lower holes. Tighten both sets using an adjustable wrench.

Use Ground Stakes (W-A) and a hammer to secure assembled shade to desired location in yard.