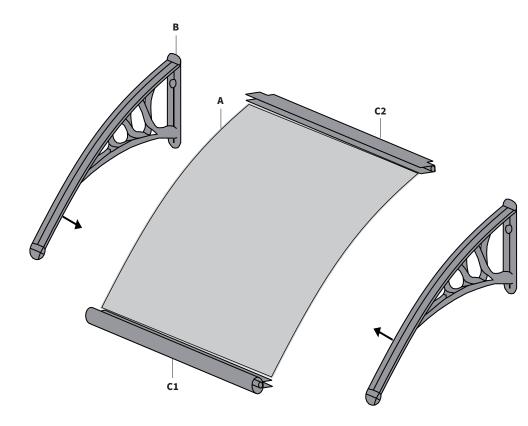

## STEP 1

Remove the protective film on Shade (A), Front Shade Support (C1), and Rear Shade Support (C2). Install the Slide Shade Supports onto the short ends of Shade.

Slide Frame pieces (B) on to the side of Shade (A).