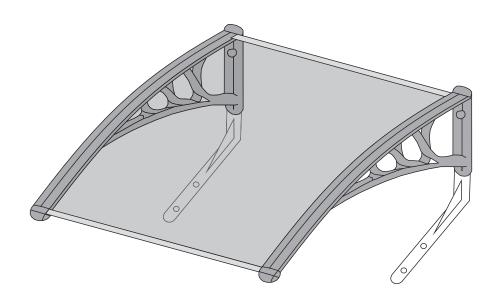

# **Robotic Lawn Mower Shade**

SKU: LF-RLS1

Instruction Manual

## STEP 1

Remove the protective film on Shade (A), Front Shade Support (C1), and Rear Shade Support (C2). Install the Slide Shade Supports onto the short ends of Shade.

Slide Frame pieces (B) on to the side of Shade (A).

## STEP 3

Secure Frame Pieces (B) into Shade Support (C) using ST4x24mm Screws (S-A) and a Phillips screwdriver.

## STEP 4

Secure Feet **(D)** to Supports **(B)** using M10x35mm Screws **(S-B)**, M10 Washers **(S-C)**, and M10 Nuts **(S-E)** in the back upper holes. Use M10x25mm Screws **(S-C)**, Washers, and Nuts in the back lower holes. Tighten both sets using an adjustable wrench.

Use Ground Stakes (W-A) and a hammer to secure assembled shade to desired location in yard.