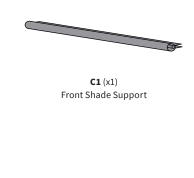

## **Package Contents**

## STEP 1

Remove the protective film on Shade (A), Front Shade Support (C1), and Rear Shade Support (C2). Install the Slide Shade Supports onto the short ends of Shade.

Slide Frame pieces (B) on to the side of Shade (A).