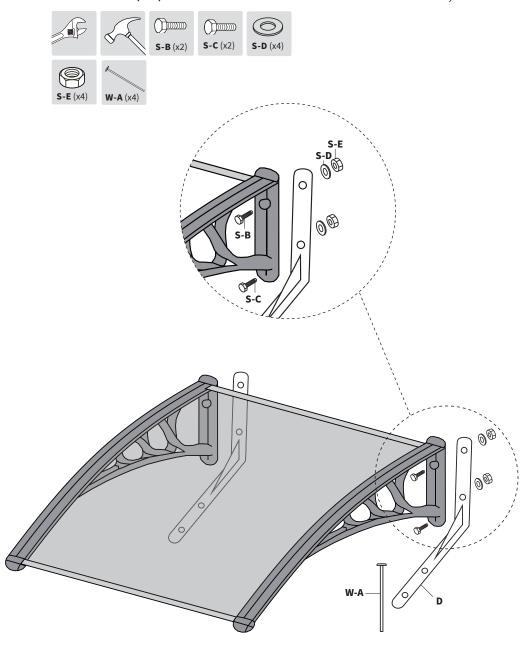

## **Tools Needed:**

## STEP 4

Secure Feet **(D)** to Supports **(B)** using M10x35mm Screws **(S-B)**, M10 Washers **(S-C)**, and M10 Nuts **(S-E)** in the back upper holes. Use M10x25mm Screws **(S-C)**, Washers, and Nuts in the back lower holes. Tighten both sets using an adjustable wrench.

Use Ground Stakes (W-A) and a hammer to secure assembled shade to desired location in yard.