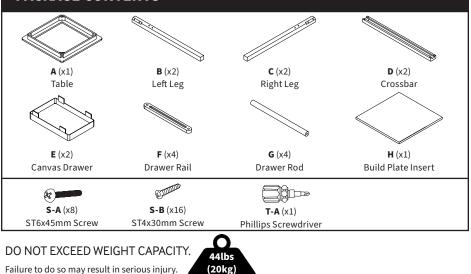

ned for Lego Bricks

SKU: LF-LTB01 Instruction Manual



GET IN TOUCH | Monday-Friday from 7:00am-7:00pm CST



help@life-finds.com

309-278-5303

## <u> warning!</u>

If you do not understand these directions, or if you have any doubts about the safety of the installation, please call a qualified technician. Check carefully to make sure there are no missing or defective parts. Improper installation may cause damage or serious injury. Do not use this product for any purpose that is not explicitly specified in this manual. Do not exceed weight capacity. We cannot be liable for damage or injury caused by improper mounting, incorrect assembly or inappropriate use.

# 🖄 WARNING: CHOKING HAZARD

SMALL PARTS - NOT FOR CHILDREN UNDER 3 YEARS. ADULT SUPERVISION IS REQUIRED.

### PACKAGE CONTENTS



### **ASSEMBLY STEPS**

#### STEP 1

Assemble Left and Right Legs (**B**,**C**) to Table (**A**) using ST6x45mm Screws (**S**-**A**) and a Phillips screwdriver. Ensure the legs are oriented so that the pre-drilled crossbar mounting holes are facing inwards as shown in the image. Assemble Crossbars (**D**) to Left and Right Legs (**B**,**C**) using ST4x30mm Screws (**S**-**B**) and tighten with Phillips Screwdriver (**T**-**A**).



#### STEP 2



#### STEP 3



#### STEP 4





#### Open Monday - Friday 7:00am - 7:00pm CST,

our dedicated support team can offer immediate assistance with rapid response times. If any parts are received damaged or defective, please contact us. We are happy to replace parts to ensure you have a fully functioning product.





help@life-finds.com

309-278-530