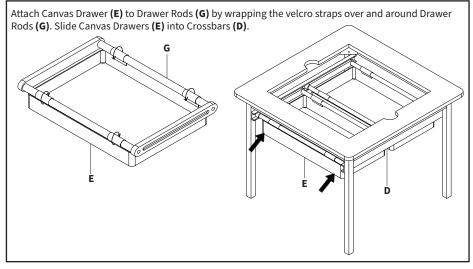

any purpose that is not explicitly specified in this manual. Do not exceed weight capacity. We cannot be liable for damage or injury caused by improper mounting, incorrect assembly or inappropriate use.

# 🖄 WARNING: CHOKING HAZARD

SMALL PARTS - NOT FOR CHILDREN UNDER 3 YEARS. ADULT SUPERVISION IS REQUIRED.

### PACKAGE CONTENTS



### **ASSEMBLY STEPS**

#### STEP 1

Assemble Left and Right Legs (**B**,**C**) to Table (**A**) using ST6x45mm Screws (**S**-**A**) and a Phillips screwdriver. Ensure the legs are oriented so that the pre-drilled crossbar mounting holes are facing inwards as shown in the image. Assemble Crossbars (**D**) to Left and Right Legs (**B**,**C**) using ST4x30mm Screws (**S**-**B**) and tighten with Phillips Screwdriver (**T**-**A**).



#### STEP 2



#### STEP 3



#### STEP 4





#### Open Monday - Friday 7:00am - 7:00pm CST,

our dedicated support team can offer immediate assistance with rapid response times. If any parts are received damaged or defective, please contact us. We are happy to replace parts to ensure you have a fully functioning product.





help@life-finds.com

309-278-5303

FOR MORE LIFE FINDS PRODUCTS, CHECK OUT OUR WEBSITE AT: www.life-finds.com