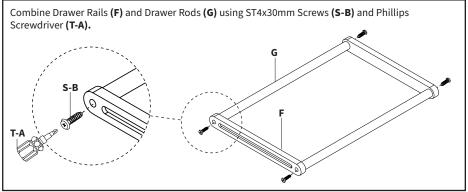

his product for any purpose that is not explicitly specified in this manual. Do not exceed weight capacity. We cannot be liable for damage or injury caused by improper mounting, incorrect assembly or inappropriate use.

# 🖄 WARNING: CHOKING HAZARD

SMALL PARTS - NOT FOR CHILDREN UNDER 3 YEARS. ADULT SUPERVISION IS REQUIRED.

### PACKAGE CONTENTS



### **ASSEMBLY STEPS**

#### STEP 1

Assemble Left and Right Legs (**B**,**C**) to Table (**A**) using ST6x45mm Screws (**S**-**A**) and a Phillips screwdriver. Ensure the legs are oriented so that the pre-drilled crossbar mounting holes are facing inwards as shown in the image. Assemble Crossbars (**D**) to Left and Right Legs (**B**,**C**) using ST4x30mm Screws (**S**-**B**) and tighten with Phillips Screwdriver (**T**-**A**).



#### STEP 2



#### STEP 3



#### STEP 4





#### Open Monday - Friday 7:00am - 7:00pm CST,

our dedicated support team can offer immediate assistance with rapid response times. If any parts are received damaged or defective, please contact us. We are happy to replace parts to ensure you have a fully functioning product.





help@life-finds.com

309-278-5303

FOR MORE LIFE FINDS PRODUCTS, CHECK OUT OUR WEBSITE AT: www.life-finds.com