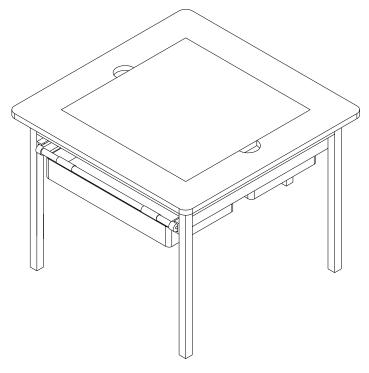

### Table with Storage Drawers Designed for Lego Bricks

SKU: LF-LTB01 Instruction Manual

GET IN TOUCH | Monday-Friday from 7:00am-7:00pm CST

help@life-finds.com

309-278-5303