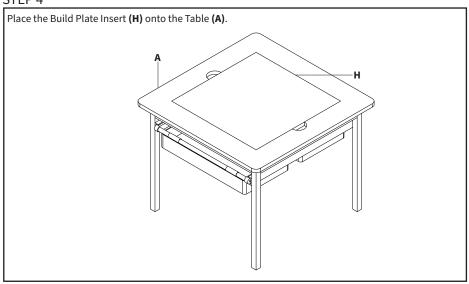

at is not explicitly specified in this manual. Do not exceed weight capacity. We cannot be liable for damage or injury caused by improper mounting, incorrect assembly or inappropriate use.

# 🖄 WARNING: CHOKING HAZARD

SMALL PARTS - NOT FOR CHILDREN UNDER 3 YEARS. ADULT SUPERVISION IS REQUIRED.

### PACKAGE CONTENTS



### **ASSEMBLY STEPS**

#### STEP 1

Assemble Left and Right Legs (**B**,**C**) to Table (**A**) using ST6x45mm Screws (**S**-**A**) and a Phillips screwdriver. Ensure the legs are oriented so that the pre-drilled crossbar mounting holes are facing inwards as shown in the image. Assemble Crossbars (**D**) to Left and Right Legs (**B**,**C**) using ST4x30mm Screws (**S**-**B**) and tighten with Phillips Screwdriver (**T**-**A**).



#### STEP 2



#### STEP 3



#### STEP 4





#### Open Monday - Friday 7:00am - 7:00pm CST,

our dedicated support team can offer immediate assistance with rapid response times. If any parts are received damaged or defective, please contact us. We are happy to replace parts to ensure you have a fully functioning product.





help@life-finds.com

309-278-5303

FOR MORE LIFE FINDS PRODUCTS, CHECK OUT OUR WEBSITE AT: www.life-finds.com