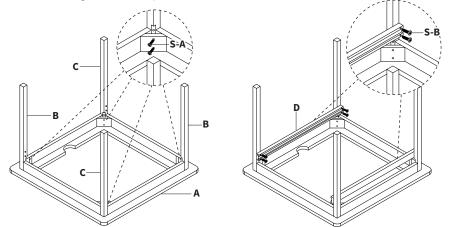

#### STEP 1

Assemble Left and Right Legs (**B**,**C**) to Table (**A**) using ST6x45mm Screws (**S**-**A**) and a Phillips screwdriver. Ensure the legs are oriented so that the pre-drilled crossbar mounting holes are facing inwards as shown in the image. Assemble Crossbars (**D**) to Left and Right Legs (**B**,**C**) using ST4x30mm Screws (**S**-**B**) and tighten with Phillips Screwdriver (**T**-**A**).

#### STEP 2