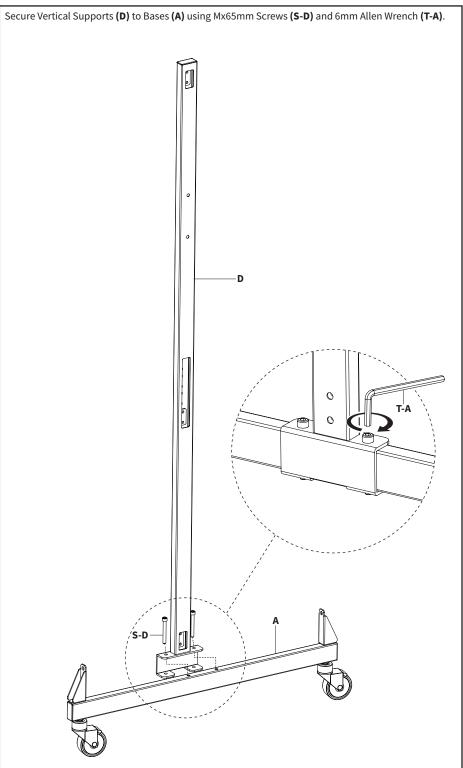

from 7:00am-7:00pm CST



help@life-finds.com

309-278-5303

# <u> warning!</u>

If you do not understand these directions, or if you have any doubts about the safety of the installation, please call a qualified technician. Check carefully to make sure there are no missing or defective parts. Improper installation may cause damage or serious injury. Do not use this product for any purpose that is not explicitly specified in this manual. Do not exceed weight capacity. We cannot be liable for damage or injury caused by improper mounting, incorrect assembly or inappropriate use.

# 🖄 WARNING: CHOKING HAZARD

SMALL PARTS - NOT FOR CHILDREN UNDER 3 YEARS. ADULT SUPERVISION IS REQUIRED.



#### DO NOT EXCEED WEIGHT CAPACITY.

Failure to do so may result in serious injury.



# ASSEMBLY STEPS







#### STEP 4



5







#### LAST UPDATED: 11/14/2023 REV1



### Open Monday - Friday 7:00am - 7:00pm CST,

our dedicated support team can offer immediate assistance with rapid response times. If any parts are received damaged or defective, please contact us. We are happy to replace parts to ensure you have a fully functioning product.





help@life-finds.com

309-278-5303

FOR MORE LIFE FINDS PRODUCTS, CHECK OUT OUR WEBSITE AT: www.life-finds.com