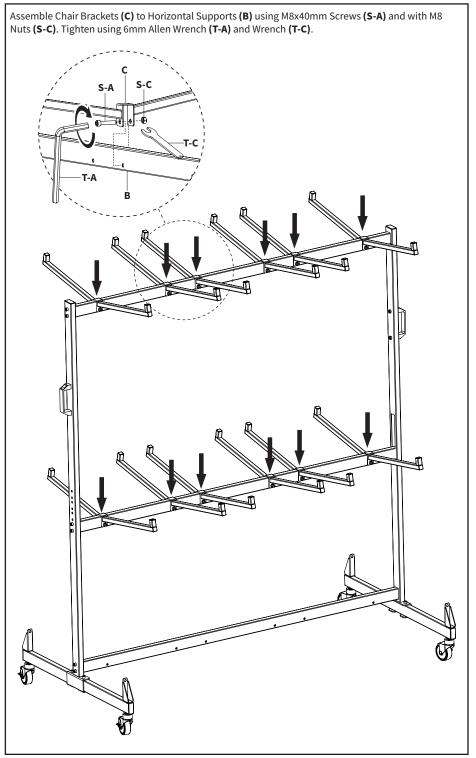

help@life-finds.com

309-278-5303

# <u> warning!</u>

If you do not understand these directions, or if you have any doubts about the safety of the installation, please call a qualified technician. Check carefully to make sure there are no missing or defective parts. Improper installation may cause damage or serious injury. Do not use this product for any purpose that is not explicitly specified in this manual. Do not exceed weight capacity. We cannot be liable for damage or injury caused by improper mounting, incorrect assembly or inappropriate use.

# 🖄 WARNING: CHOKING HAZARD

SMALL PARTS - NOT FOR CHILDREN UNDER 3 YEARS. ADULT SUPERVISION IS REQUIRED.



#### DO NOT EXCEED WEIGHT CAPACITY.

Failure to do so may result in serious injury.



# ASSEMBLY STEPS







#### STEP 4



5







#### LAST UPDATED: 11/14/2023 REV1



### Open Monday - Friday 7:00am - 7:00pm CST,

our dedicated support team can offer immediate assistance with rapid response times. If any parts are received damaged or defective, please contact us. We are happy to replace parts to ensure you have a fully functioning product.





help@life-finds.com

309-278-5303

FOR MORE LIFE FINDS PRODUCTS, CHECK OUT OUR WEBSITE AT: www.life-finds.com