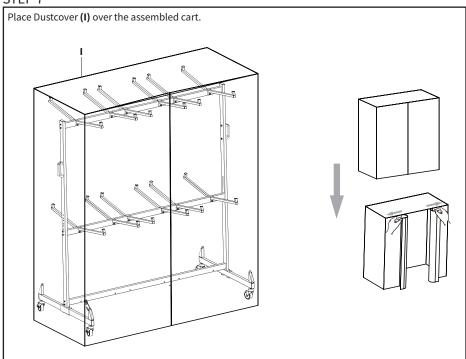

help@life-finds.com

309-278-5303

# <u> warning!</u>

If you do not understand these directions, or if you have any doubts about the safety of the installation, please call a qualified technician. Check carefully to make sure there are no missing or defective parts. Improper installation may cause damage or serious injury. Do not use this product for any purpose that is not explicitly specified in this manual. Do not exceed weight capacity. We cannot be liable for damage or injury caused by improper mounting, incorrect assembly or inappropriate use.

# 🖄 WARNING: CHOKING HAZARD

SMALL PARTS - NOT FOR CHILDREN UNDER 3 YEARS. ADULT SUPERVISION IS REQUIRED.



#### DO NOT EXCEED WEIGHT CAPACITY.

Failure to do so may result in serious injury.



# ASSEMBLY STEPS







#### STEP 4



5







#### LAST UPDATED: 11/14/2023 REV1



### Open Monday - Friday 7:00am - 7:00pm CST,

our dedicated support team can offer immediate assistance with rapid response times. If any parts are received damaged or defective, please contact us. We are happy to replace parts to ensure you have a fully functioning product.





help@life-finds.com

309-278-5303

FOR MORE LIFE FINDS PRODUCTS, CHECK OUT OUR WEBSITE AT: www.life-finds.com