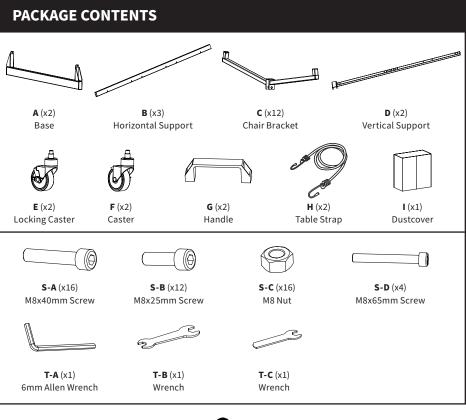

# Folding Table and Chair Cart with Cover

SKU: LF-FTCC01 Instruction Manual



GET IN TOUCH | Monday-Friday from 7:00am-7:00pm CST



help@life-finds.com

309-278-5303

# <u> warning!</u>

If you do not understand these directions, or if you have any doubts about the safety of the installation, please call a qualified technician. Check carefully to make sure there are no missing or defective parts. Improper installation may cause damage or serious injury. Do not use this product for any purpose that is not explicitly specified in this manual. Do not exceed weight capacity. We cannot be liable for damage or injury caused by improper mounting, incorrect assembly or inappropriate use.

# 🖄 WARNING: CHOKING HAZARD

SMALL PARTS - NOT FOR CHILDREN UNDER 3 YEARS. ADULT SUPERVISION IS REQUIRED.



#### DO NOT EXCEED WEIGHT CAPACITY.

Failure to do so may result in serious injury.



# ASSEMBLY STEPS







#### STEP 4



5







#### LAST UPDATED: 11/14/2023 REV1



### Open Monday - Friday 7:00am - 7:00pm CST,

our dedicated support team can offer immediate assistance with rapid response times. If any parts are received damaged or defective, please contact us. We are happy to replace parts to ensure you have a fully functioning product.





help@life-finds.com

309-278-5303

FOR MORE LIFE FINDS PRODUCTS, CHECK OUT OUR WEBSITE AT: www.life-finds.com