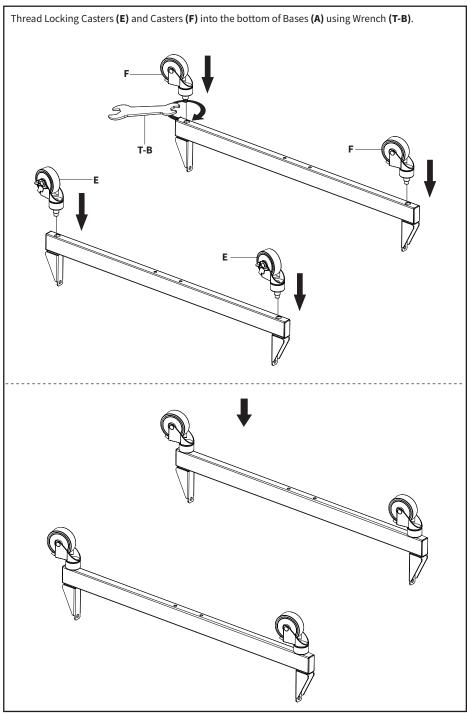

y from 7:00am-7:00pm CST



help@life-finds.com

309-278-5303

# <u> warning!</u>

If you do not understand these directions, or if you have any doubts about the safety of the installation, please call a qualified technician. Check carefully to make sure there are no missing or defective parts. Improper installation may cause damage or serious injury. Do not use this product for any purpose that is not explicitly specified in this manual. Do not exceed weight capacity. We cannot be liable for damage or injury caused by improper mounting, incorrect assembly or inappropriate use.

# 🖄 WARNING: CHOKING HAZARD

SMALL PARTS - NOT FOR CHILDREN UNDER 3 YEARS. ADULT SUPERVISION IS REQUIRED.



#### DO NOT EXCEED WEIGHT CAPACITY.

Failure to do so may result in serious injury.



# ASSEMBLY STEPS







#### STEP 4



5







#### LAST UPDATED: 11/14/2023 REV1



### Open Monday - Friday 7:00am - 7:00pm CST,

our dedicated support team can offer immediate assistance with rapid response times. If any parts are received damaged or defective, please contact us. We are happy to replace parts to ensure you have a fully functioning product.





help@life-finds.com

309-278-5303

FOR MORE LIFE FINDS PRODUCTS, CHECK OUT OUR WEBSITE AT: www.life-finds.com