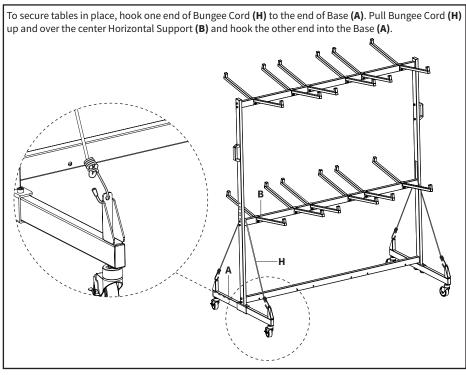

help@life-finds.com

309-278-5303

# <u> warning!</u>

If you do not understand these directions, or if you have any doubts about the safety of the installation, please call a qualified technician. Check carefully to make sure there are no missing or defective parts. Improper installation may cause damage or serious injury. Do not use this product for any purpose that is not explicitly specified in this manual. Do not exceed weight capacity. We cannot be liable for damage or injury caused by improper mounting, incorrect assembly or inappropriate use.

# 🖄 WARNING: CHOKING HAZARD

SMALL PARTS - NOT FOR CHILDREN UNDER 3 YEARS. ADULT SUPERVISION IS REQUIRED.



#### DO NOT EXCEED WEIGHT CAPACITY.

Failure to do so may result in serious injury.



# ASSEMBLY STEPS







#### STEP 4



5







#### LAST UPDATED: 11/14/2023 REV1



### Open Monday - Friday 7:00am - 7:00pm CST,

our dedicated support team can offer immediate assistance with rapid response times. If any parts are received damaged or defective, please contact us. We are happy to replace parts to ensure you have a fully functioning product.





help@life-finds.com

309-278-5303

FOR MORE LIFE FINDS PRODUCTS, CHECK OUT OUR WEBSITE AT: www.life-finds.com