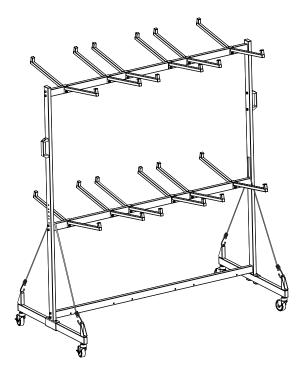

# Folding Table and Chair Cart with Cover

SKU: LF-FTCC01 Instruction Manual

GET IN TOUCH | Monday-Friday from 7:00am-7:00pm CST

help@life-finds.com

309-278-5303