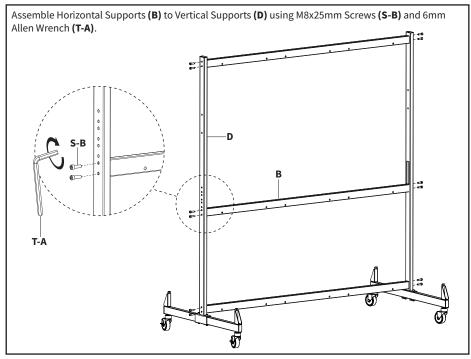

om 7:00am-7:00pm CST



help@life-finds.com

309-278-5303

# <u> warning!</u>

If you do not understand these directions, or if you have any doubts about the safety of the installation, please call a qualified technician. Check carefully to make sure there are no missing or defective parts. Improper installation may cause damage or serious injury. Do not use this product for any purpose that is not explicitly specified in this manual. Do not exceed weight capacity. We cannot be liable for damage or injury caused by improper mounting, incorrect assembly or inappropriate use.

# 🖄 WARNING: CHOKING HAZARD

SMALL PARTS - NOT FOR CHILDREN UNDER 3 YEARS. ADULT SUPERVISION IS REQUIRED.



#### DO NOT EXCEED WEIGHT CAPACITY.

Failure to do so may result in serious injury.



# ASSEMBLY STEPS







#### STEP 4



5







#### LAST UPDATED: 11/14/2023 REV1



### Open Monday - Friday 7:00am - 7:00pm CST,

our dedicated support team can offer immediate assistance with rapid response times. If any parts are received damaged or defective, please contact us. We are happy to replace parts to ensure you have a fully functioning product.





help@life-finds.com

309-278-5303

FOR MORE LIFE FINDS PRODUCTS, CHECK OUT OUR WEBSITE AT: www.life-finds.com