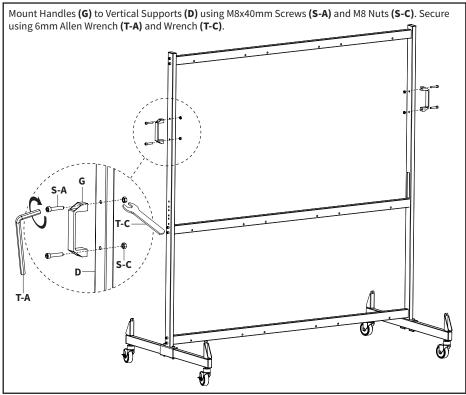

m CST



help@life-finds.com

309-278-5303

# <u> warning!</u>

If you do not understand these directions, or if you have any doubts about the safety of the installation, please call a qualified technician. Check carefully to make sure there are no missing or defective parts. Improper installation may cause damage or serious injury. Do not use this product for any purpose that is not explicitly specified in this manual. Do not exceed weight capacity. We cannot be liable for damage or injury caused by improper mounting, incorrect assembly or inappropriate use.

# 🖄 WARNING: CHOKING HAZARD

SMALL PARTS - NOT FOR CHILDREN UNDER 3 YEARS. ADULT SUPERVISION IS REQUIRED.



#### DO NOT EXCEED WEIGHT CAPACITY.

Failure to do so may result in serious injury.



# ASSEMBLY STEPS







#### STEP 4



5







#### LAST UPDATED: 11/14/2023 REV1



### Open Monday - Friday 7:00am - 7:00pm CST,

our dedicated support team can offer immediate assistance with rapid response times. If any parts are received damaged or defective, please contact us. We are happy to replace parts to ensure you have a fully functioning product.





help@life-finds.com

309-278-5303

FOR MORE LIFE FINDS PRODUCTS, CHECK OUT OUR WEBSITE AT: www.life-finds.com