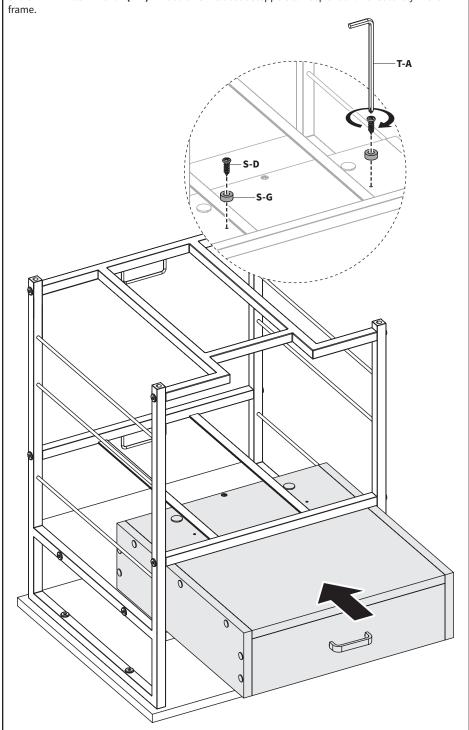

Place the frame assembly upside down and slide in the top drawer upside down above the middle shelf. Install ST4.8x16mm Screws **(S-D)** and Spacers **(S-G)** onto the drawer panel using the Phillips end on 4mm Allen Wrench **(T-A)**. The screws will act as stoppers to keep the drawer securely in the frame