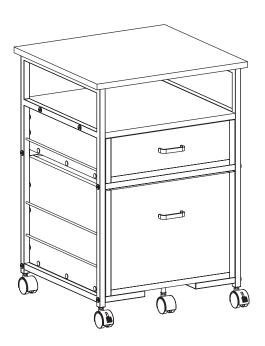

# Black Wooden Filing Cabinet with Wheels Instruction Manual



# SKU: FILE-WC01B



Scan the QR code with your mobile device or follow the link for helpful videos and specifications related to this product.

https://vivo-us.com/products/file-wc01b

GET IN TOUCH | Monday-Friday from 7:00am-7:00pm CST



help@vivo-us.com



www.vivo-us.com
Chat live with an agent!



309-278-5303



If you do not understand these directions, or if you have any doubts about the safety of the installation, please contact our product support team at 309-278-5303 or help@vivo-us.com for further assistance. Check carefully to make sure there are no missing or defective parts. Improper installation may cause damage or serious injury. Do not use this product for any purpose that is not explicitly specified in this manual. Do not exceed weight capacity. We cannot be liable fo