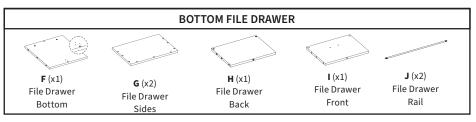

# **PACKAGE CONTENTS**

NOTE: SOME HARDWARE INCLUDED MAY NOT BE USED

Attach File Drawer Bottom **(F)** underside of File Drawer Front & Back **(H, I)** using M5x25mm Screws **(S-C)** and 4mm Allen Wrench **(T-A)**.

Make sure pilot holes on the File Drawer Bottom  $(\mathbf{F})$  are facing outward.