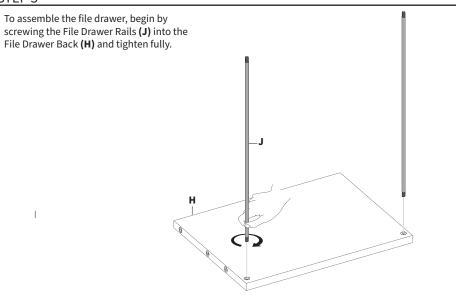

Lay the frame upside down so that Middle Shelf (**E**) is towards the bottom. Install Top Shelf (**D**) using using M6x25mm Screws (**S-E**) and 4mm Allen Wrench (**T-A**).

Align the File Drawer Rails (**J**) with the threaded inserts on File Drawer Front (**I**). Begin turning the File Drawer Rails (**J**) loose on the left board and tight on the right board. Leave about a ¼" of exposed thread on either side.