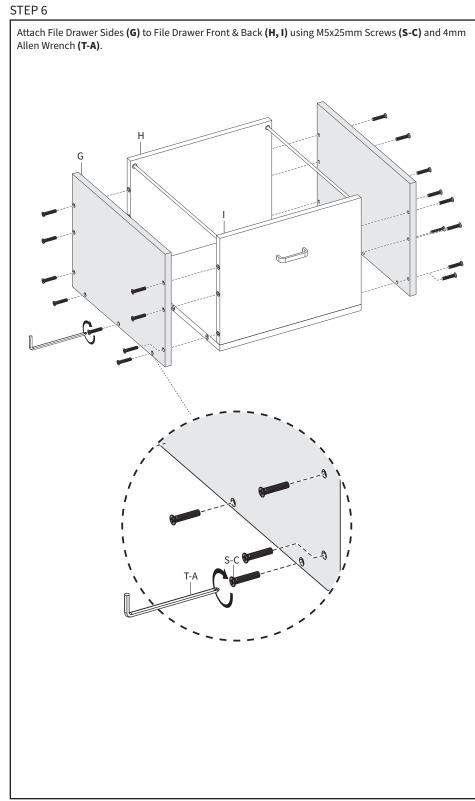

(B1, C1) are facing up. Slide Middle Shelf (E) into assembled frame, then secure using M6x25mm Screws (S-E) and 4mm Allen Wrench (T-A).



Lay the frame upside down so that Middle Shelf (**E**) is towards the bottom. Install Top Shelf (**D**) using using M6x25mm Screws (**S-E**) and 4mm Allen Wrench (**T-A**).





Align the File Drawer Rails (**J**) with the threaded inserts on File Drawer Front (**I**). Begin turning the File Drawer Rails (**J**) loose on the left board and tight on the right board. Leave about a ¼" of exposed thread on either side.





Attach File Drawer Bottom **(F)** underside of File Drawer Front & Back **(H, I)** using M5x25mm Screws **(S-C)** and 4mm Allen Wrench **(T-A)**.



Make sure pilot holes on the File Drawer Bottom  $(\mathbf{F})$  are facing outward.







Secure Top Drawer Bottom **(K)** to Top Drawer Sides, Back, and Front **(L,M,N)** using M5x25mm Screws **(S-C)** and 4mm Allen Wrench **(T-A)**.





Make sure pilot holes on the Top Drawer Bottom  $\mbox{(K)}$  are facing outward.



Place the frame assembly upside down and slide in the top drawer upside down above the middle shelf. Install ST4.8x16mm Screws **(S-D)** and Spacers **(S-G)** onto the drawer panel using the Phillips end on 4mm Allen Wrench **(T-A)**. The screws will act as stoppers to keep the drawer securely in the frame





Install Drawer Caster Mount (**P**) onto the bottom of the file drawer using ST5x12mm Screws (**S-A**) and the Phillips end on 4mm Allen Wrench (**T-A**).



Thread the Drawer Caster (S) with the longer threaded rod onto Drawer Caster Mount (P). Ti