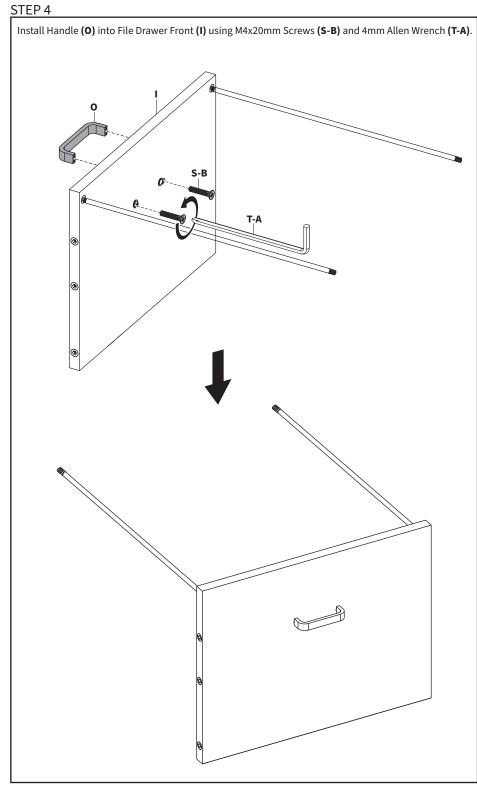

CAPACITY.

Failure to do so may result in serious injury.



#### **TOOLS NEEDED**



# **PACKAGE CONTENTS**













NOTE: SOME HARDWARE INCLUDED MAY NOT BE USED

# **ASSEMBLY STEPS**



Lay assembled frame down with Drawer Stoppers (B1, C1) are facing up. Slide Middle Shelf (E) into assembled frame, then secure using M6x25mm Screws (S-E) and 4mm Allen Wrench (T-A).



Lay the frame upside down so that Middle Shelf (**E**) is towards the bottom. Install Top Shelf (**D**) using using M6x25mm Screws (**S-E**) and 4mm Allen Wrench (**T-A**).





Align the File Drawer Rails (**J**) with the threaded inserts on File Drawer Front (**I**). Begin turning the File Drawer Rails (**J**) loose on the left board and tight on the right board. Leave about a ¼" of exposed thread on either side.





Attach File Drawer Bottom **(F)** underside of File Drawer Front & Back **(H, I)** using M5x25mm Screws **(S-C)** and 4mm Allen Wrench **(T-A)**.



Make sure pilot holes on the File Drawer Bottom  $(\mathbf{F})$  are facing outward.







Secure Top Drawer Bottom **(K)** to Top Drawer Sides, Back, and Front **(L,M,N)** using M5x25mm Screws **(S-C)** and 4mm Allen Wrench **(T-A)**.





Make sure pilot holes on the Top Drawer Bottom  $\mbox{(K)}$  are facing outward.



Place the frame assembly upside down and slide in the top drawer upside down above the middle shelf. Install ST4.8x16mm Screws **(S-D)** and Spacers **(S-G)** onto the drawer panel using the Phillips end on 4mm Allen Wrench **(T-A)**. The screws will act as stoppers to keep the drawer securely in the frame





Install D