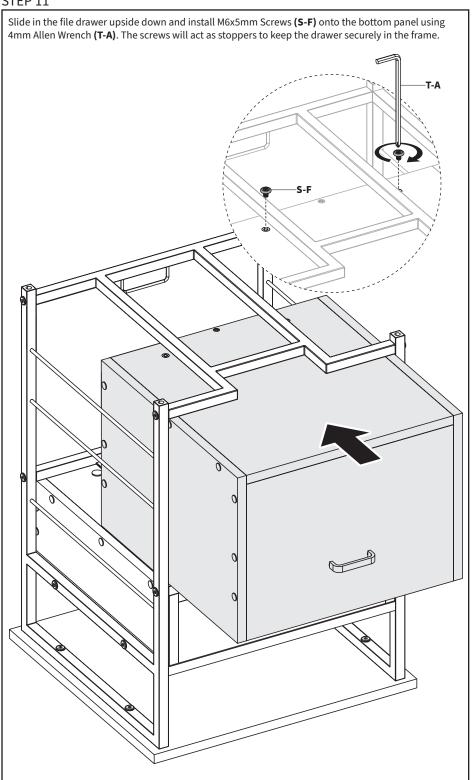

# **ASSEMBLY STEPS**

Lay assembled frame down with Drawer Stoppers (B1, C1) are facing up. Slide Middle Shelf (E) into assembled frame, then secure using M6x25mm Screws (S-E) and 4mm Allen Wrench (T-A).

Lay the frame upside down so that Middle Shelf (**E**) is towards the bottom. Install Top Shelf (**D**) using using M6x25mm Screws (**S-E**) and 4mm Allen Wrench (**T-A**).

Align the File Drawer Rails (**J**) with the threaded inserts on File Drawer Front (**I**). Begin turning the File Drawer Rails (**J**) loose on the left board and tight on the right board. Leave about a ¼" of exposed thread on either side.