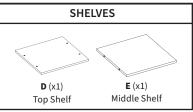

# **PACKAGE CONTENTS**

NOTE: SOME HARDWARE INCLUDED MAY NOT BE USED

# **ASSEMBLY STEPS**

Lay assembled frame down with Drawer Stoppers (B1, C1) are facing up. Slide Middle Shelf (E) into assembled frame, then secure using M6x25mm Screws (S-E) and 4mm Allen Wrench (T-A).

Lay the frame upside down so that Middle Shelf (**E**) is towards the bottom. Install Top Shelf (**D**) using using M6x25mm Screws (**S-E**) and 4mm Allen Wrench (**T-A**).

Align the File Drawer Rails (**J**) with the threaded inserts on File Drawer Front (**I**). Begin turning the File Drawer Rails (**J**) loose on the left board and tight on the right board. Leave about a ¼" of exposed thread on either side.