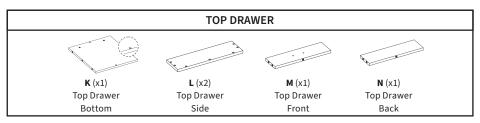

Secure Top Drawer Bottom **(K)** to Top Drawer Sides, Back, and Front **(L,M,N)** using M5x25mm Screws **(S-C)** and 4mm Allen Wrench **(T-A)**.

Make sure pilot holes on the Top Drawer Bottom  $\mbox{(K)}$  are facing outward.