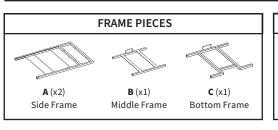

# **PACKAGE CONTENTS**

NOTE: SOME HARDWARE INCLUDED MAY NOT BE USED

# **ASSEMBLY STEPS**

Lay assembled frame down with Drawer Stoppers (B1, C1) are facing up. Slide Middle Shelf (E) into assembled frame, then secure using M6x25mm Screws (S-E) and 4mm Allen Wrench (T-A).

Lay the frame upside down so that Middle Shelf (**E**) is towards the bottom. Install Top Shelf (**D**) using using M6x25mm Screws (**S-E**) and 4mm Allen Wrench (**T-A**).

Align the File Drawer Rails (**J**) with the threaded inserts on File Drawer Front (**I**). Begin turning the File Drawer Rails (**J**) loose on the left board and tight on the right board. Leave about a ¼" of exposed thread on either side.