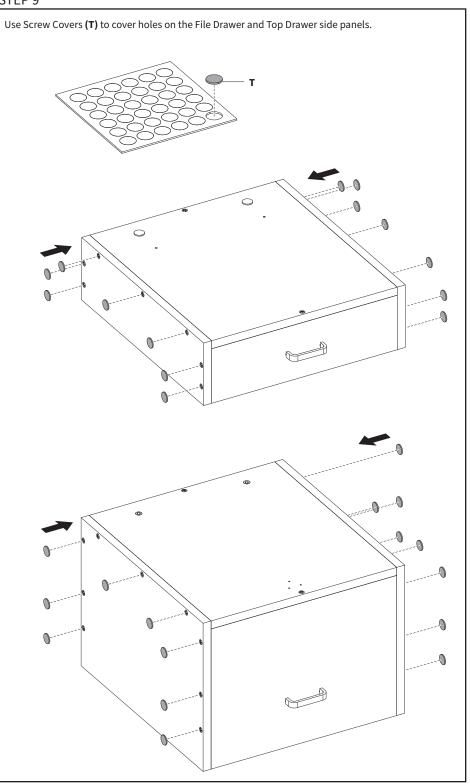

*D**) using using M6x25mm Screws (**S-E**) and 4mm Allen Wrench (**T-A**).





Align the File Drawer Rails (**J**) with the threaded inserts on File Drawer Front (**I**). Begin turning the File Drawer Rails (**J**) loose on the left board and tight on the right board. Leave about a ¼" of exposed thread on either side.





Attach File Drawer Bottom **(F)** underside of File Drawer Front & Back **(H, I)** using M5x25mm Screws **(S-C)** and 4mm Allen Wrench **(T-A)**.



Make sure pilot holes on the File Drawer Bottom  $(\mathbf{F})$  are facing outward.







Secure Top Drawer Bottom **(K)** to Top Drawer Sides, Back, and Front **(L,M,N)** using M5x25mm Screws **(S-C)** and 4mm Allen Wrench **(T-A)**.





Make sure pilot holes on the Top Drawer Bottom  $\mbox{(K)}$  are facing outward.



Place the frame assembly upside down and slide in the top drawer upside down above the middle shelf. Install ST4.8x16mm Screws **(S-D)** and Spacers **(S-G)** onto the drawer panel using the Phillips end on 4mm Allen Wrench **(T-A)**. The screws will act as stoppers to keep the drawer securely in the frame





Install Drawer Caster Mount (**P**) onto the bottom of the file drawer using ST5x12mm Screws (**S-A**) and the Phillips end on 4mm Allen Wrench (**T-A**).



Thread the Drawer Caster (S) with the longer threaded rod onto Drawer Caster Mount (P). Tighten with Wrench (T-B).

Thread Casters (**R**) towards the back of the frame assembly. Thread Locking Casters (**Q**) towards the front of the frame assembly. Tighten with Wrench (**T-B**).







#### Open Monday - Friday 7:00am - 7:0