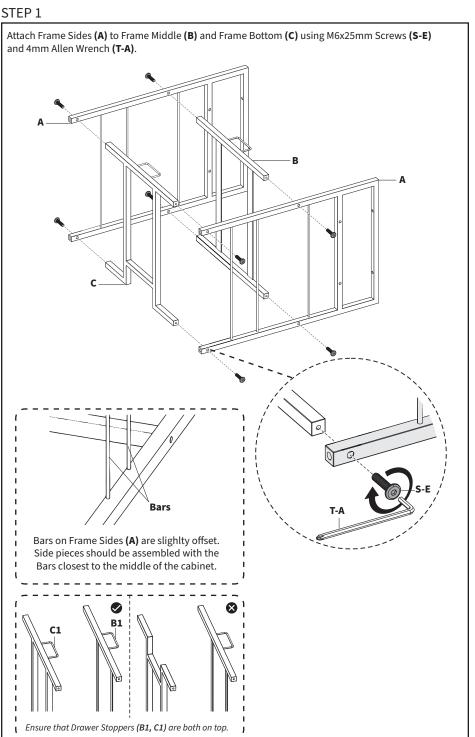

# **ASSEMBLY STEPS**

Lay assembled frame down with Drawer Stoppers (B1, C1) are facing up. Slide Middle Shelf (E) into assembled frame, then secure using M6x25mm Screws (S-E) and 4mm Allen Wrench (T-A).