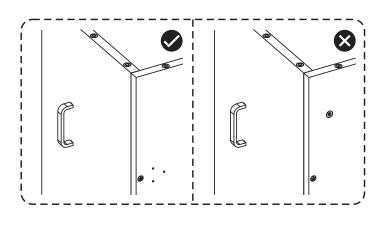

s (B1, C1) are facing up. Slide Middle Shelf (E) into assembled frame, then secure using M6x25mm Screws (S-E) and 4mm Allen Wrench (T-A).



Lay the frame upside down so that Middle Shelf (**E**) is towards the bottom. Install Top Shelf (**D**) using using M6x25mm Screws (**S-E**) and 4mm Allen Wrench (**T-A**).





Align the File Drawer Rails (**J**) with the threaded inserts on File Drawer Front (**I**). Begin turning the File Drawer Rails (**J**) loose on the left board and tight on the right board. Leave about a ¼" of exposed thread on either side.





Attach File Drawer Bottom **(F)** underside of File Drawer Front & Back **(H, I)** using M5x25mm Screws **(S-C)** and 4mm Allen Wrench **(T-A)**.



Make sure pilot holes on the File Drawer Bottom  $(\mathbf{F})$  are facing outward.







Secure Top Drawer Bottom **(K)** to Top Drawer Sides, Back, and Front **(L,M,N)** using M5x25mm Screws **(S-C)** and 4mm Allen Wrench **(T-A)**.





Make sure pilot holes on the Top Drawer Bottom  $\mbox{(K)}$  are facing outward.



Place the frame assembly upside down and slide in the top drawer upside down above the middle shelf. Install ST4.8x16mm Screws **(S-D)** and Spacers **(S-G)** onto the drawer panel using the Phillips end on 4mm Allen Wrench **(T-A)**. The screws will act as stoppers to keep the drawer securely in the frame





Install Drawer Caster Mount (**P**) onto the bottom of the file drawer using ST5x12mm Screws (**S-A**) and the Phillips end on 4mm Allen Wrench (**T-A**).



Thread the Drawer Caster (S) with the longer threaded rod onto Drawer Caster Mount (P).