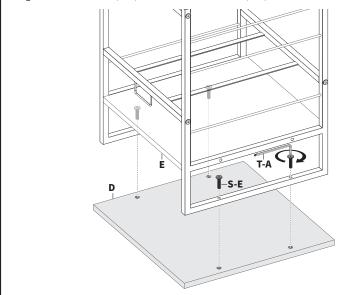

Lay the frame upside down so that Middle Shelf (**E**) is towards the bottom. Install Top Shelf (**D**) using using M6x25mm Screws (**S-E**) and 4mm Allen Wrench (**T-A**).

Align the File Drawer Rails (**J**) with the threaded inserts on File Drawer Front (**I**). Begin turning the File Drawer Rails (**J**) loose on the left board and tight on the right board. Leave about a ¼" of exposed thread on either side.