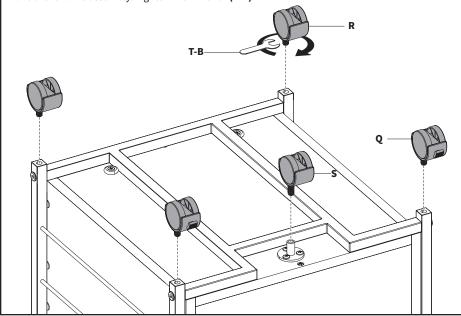

Thread Casters (**R**) towards the back of the frame assembly. Thread Locking Casters (**Q**) towards the front of the frame assembly. Tighten with Wrench (**T-B**).