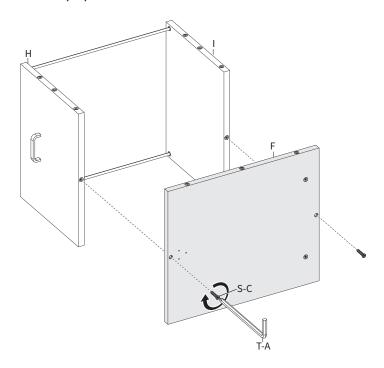

Attach File Drawer Bottom **(F)** underside of File Drawer Front & Back **(H, I)** using M5x25mm Screws **(S-C)** and 4mm Allen Wrench **(T-A)**.

Make sure pilot holes on the File Drawer Bottom  $(\mathbf{F})$  are facing outward.