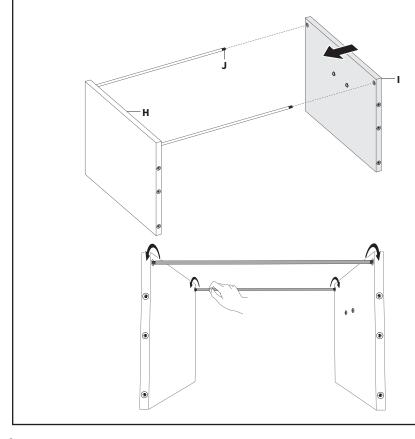

Lay the frame upside down so that Middle Shelf (**E**) is towards the bottom. Install Top Shelf (**D**) using using M6x25mm Screws (**S-E**) and 4mm Allen Wrench (**T-A**).

Align the File Drawer Rails (**J**) with the threaded inserts on File Drawer Front (**I**). Begin turning the File Drawer Rails (**J**) loose on the left board and tight on the right board. Leave about a ¼" of exposed thread on either side.