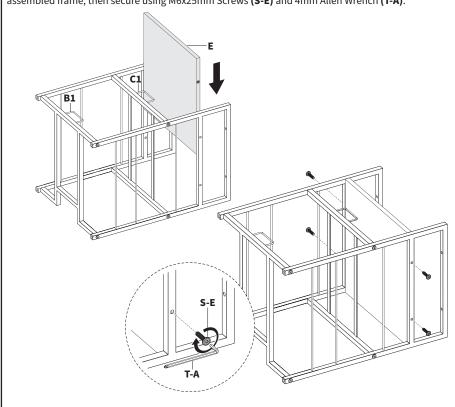

# **ASSEMBLY STEPS**

Lay assembled frame down with Drawer Stoppers (B1, C1) are facing up. Slide Middle Shelf (E) into assembled frame, then secure using M6x25mm Screws (S-E) and 4mm Allen Wrench (T-A).