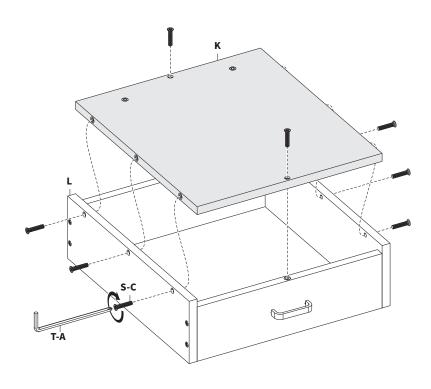

Secure Top Drawer Bottom **(K)** to Top Drawer Sides, Back, and Front **(L,M,N)** using M5x25mm Screws **(S-C)** and 4mm Allen Wrench **(T-A)**.

Make sure pilot holes on the Top Drawer Bottom  $\mbox{(K)}$  are facing outward.