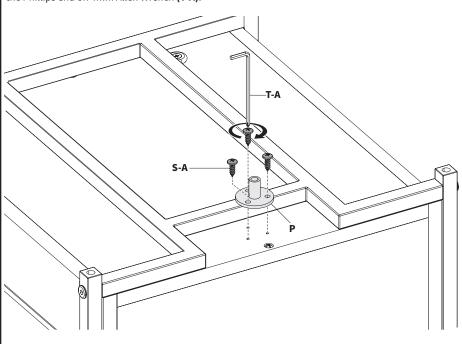

Install Drawer Caster Mount (**P**) onto the bottom of the file drawer using ST5x12mm Screws (**S-A**) and the Phillips end on 4mm Allen Wrench (**T-A**).

Thread the Drawer Caster (S) with the longer threaded rod onto Drawer Caster Mount (P). Tighten with Wrench (T-B).