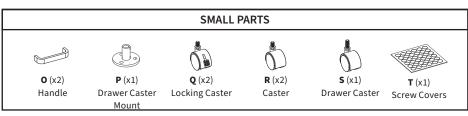

Install Drawer Caster Mount (**P**) onto the bottom of the file drawer using ST5x12mm Screws (**S-A**) and the Phillips end on 4mm Allen Wrench (**T-A**).

Thread the Drawer Caster (S) with the longer threaded rod onto Drawer Caster Mount (P). Tighten with Wrench (T-B).

Thread Casters (**R**) towards the back of the frame assembly. Thread Locking Casters (**Q**) towards the front of the frame assembly. Tighten with Wrench (**T-B**).