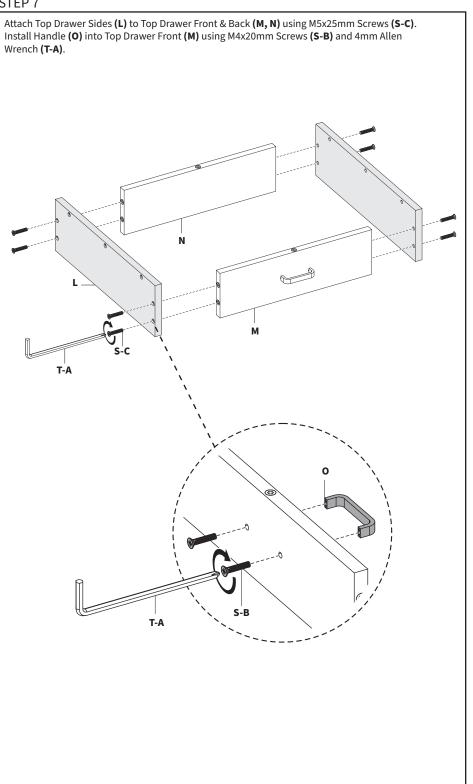

Secure Top Drawer Bottom **(K)** to Top Drawer Sides, Back, and Front **(L,M,N)** using M5x25mm Screws **(S-C)** and 4mm Allen Wrench **(T-A)**.

Make sure pilot holes on the Top Drawer Bottom  $\mbox{(K)}$  are facing outward.