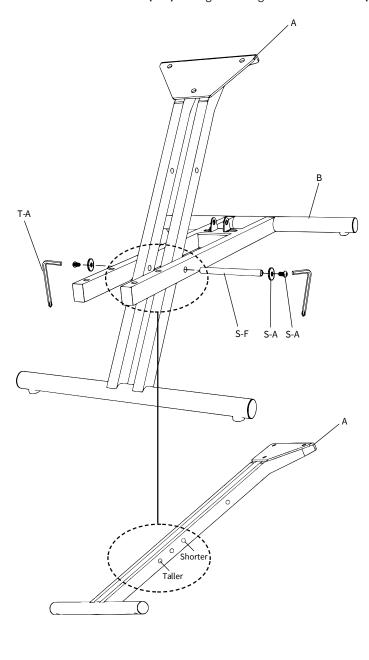

### STEP 1

Insert Upper Frame (A) into Lower Frame (B) and align front holes to one of three positions, depending on the user's height. Assemble frames using the Long Sleeve Nut (S-F) with Short Screws with Washers (S-A) and tighten using the Allen Wrenches (T-A).