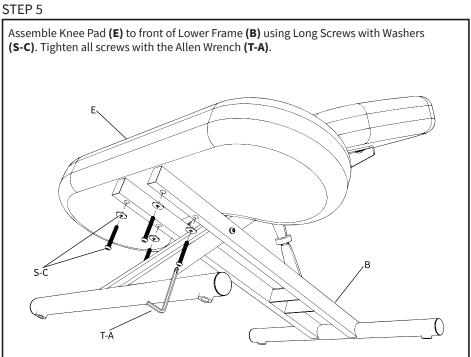

# **ASSEMBLY STEPS**

#### STEP 3

STEP 4 Assemble Seat Pad (D) to rear of Upper Frame (A) using Medium Screws with Washers (S-B). Tighten all screws with the Allen Wrench (T-A). T-A **(4) ②** 