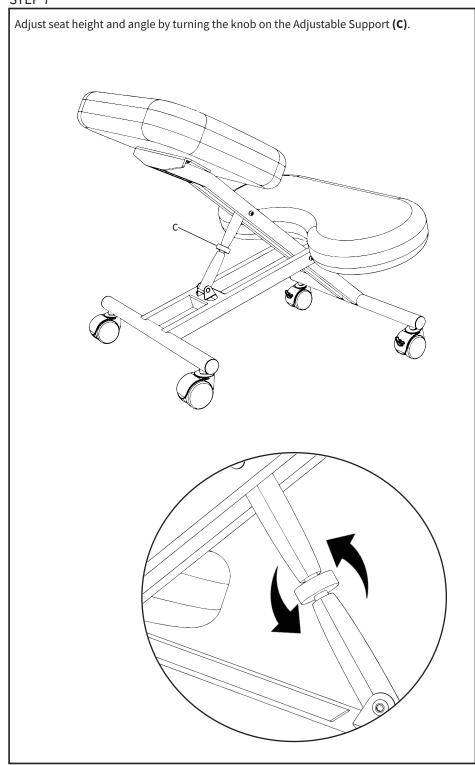

We cannot be liable for damage or injury caused by improper mounting, incorrect assembly, or inappropriate use.



#### WARNING: CHOKING HAZARD

SMALL PARTS - NOT FOR CHILDREN UNDER 3 YEARS. ADULT SUPERVISION IS REQUIRED.







DO NOT EXCEED WEIGHT CAPACITY.

250lbs Failure to do so may result in serious injury. (113.40kg)

# **ASSEMBLY STEPS**

### STEP 1

Insert Upper Frame (A) into Lower Frame (B) and align front holes to one of three positions, depending on the user's height. Assemble frames using the Long Sleeve Nut (S-F) with Short Screws with Washers (S-A) and tighten using the Allen Wrenches (T-A).





#### STEP 3



STEP 4 Assemble Seat Pad (D) to rear of Upper Frame (A) using Medium Screws with Washers (S-B). Tighten all screws with the Allen Wrench (T-A). T-A **(4) ②** 









### Open Monday - Friday 7:00am - 7:00pm CST,

our dedicated support team can offer immediate assistance with rapid response times. If any parts are received damaged or defective, please contact us. We are happy to replace parts to ensure you have a fully functioning product.



help@idragonn.com



www.idragonn.com Chat live with an agent!



309-278-5303