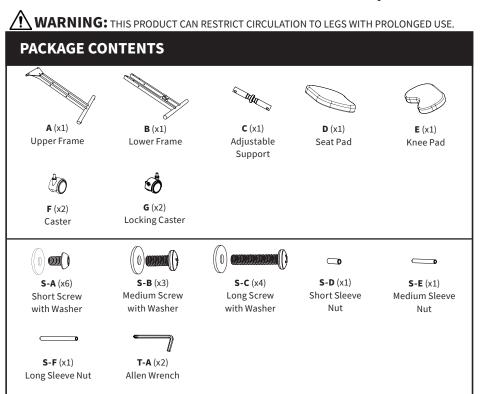

### STEP 1

Insert Upper Frame (A) into Lower Frame (B) and align front holes to one of three positions, depending on the user's height. Assemble frames using the Long Sleeve Nut (S-F) with Short Screws with Washers (S-A) and tighten using the Allen Wrenches (T-A).

#### STEP 3

STEP 4 Assemble Seat Pad (D) to rear of Upper Frame (A) using Medium Screws with Washers (S-B). Tighten all screws with the Allen Wrench (T-A). T-A **(4) ②** 