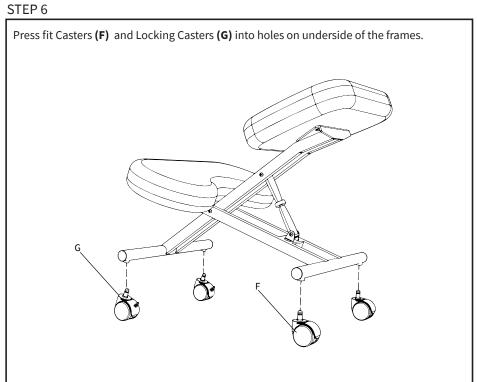

t. We cannot be liable for damage or injury caused by improper mounting, incorrect assembly, or inappropriate use.



#### WARNING: CHOKING HAZARD

SMALL PARTS - NOT FOR CHILDREN UNDER 3 YEARS. ADULT SUPERVISION IS REQUIRED.







DO NOT EXCEED WEIGHT CAPACITY.

250lbs Failure to do so may result in serious injury. (113.40kg)

# **ASSEMBLY STEPS**

### STEP 1

Insert Upper Frame (A) into Lower Frame (B) and align front holes to one of three positions, depending on the user's height. Assemble frames using the Long Sleeve Nut (S-F) with Short Screws with Washers (S-A) and tighten using the Allen Wrenches (T-A).





#### STEP 3



STEP 4 Assemble Seat Pad (D) to rear of Upper Frame (A) using Medium Screws with Washers (S-B). Tighten all screws with the Allen Wrench (T-A). T-A **(4) ②** 









### Open Monday - Friday 7:00am - 7:00pm CST,

our dedicated support team can offer immediate assistance with rapid response times. If any parts are received damaged or defective, please contact us. We are happy to replace parts to ensure you have a fully functioning product.



help@idragonn.com



www.idragonn.com Chat live with an agent!



309-278-5303