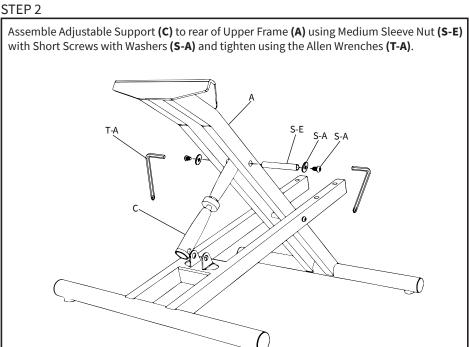

# **ASSEMBLY STEPS**

### STEP 1

Insert Upper Frame (A) into Lower Frame (B) and align front holes to one of three positions, depending on the user's height. Assemble frames using the Long Sleeve Nut (S-F) with Short Screws with Washers (S-A) and tighten using the Allen Wrenches (T-A).