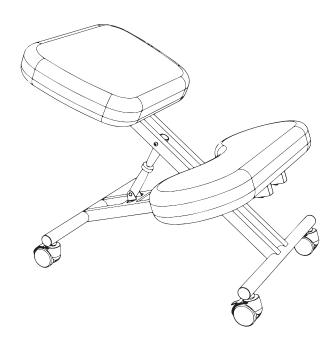

# Black Ergonomic Kneeling Chair

Instruction Manual

#### STEP 3

STEP 4 Assemble Seat Pad (D) to rear of Upper Frame (A) using Medium Screws with Washers (S-B). Tighten all screws with the Allen Wrench (T-A). T-A **(4) ②** 