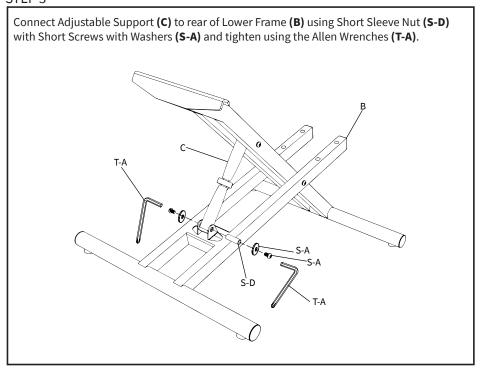

# **ASSEMBLY STEPS**

#### STEP 3

STEP 4 Assemble Seat Pad (D) to rear of Upper Frame (A) using Medium Screws with Washers (S-B). Tighten all screws with the Allen Wrench (T-A). T-A **(4) ②** 