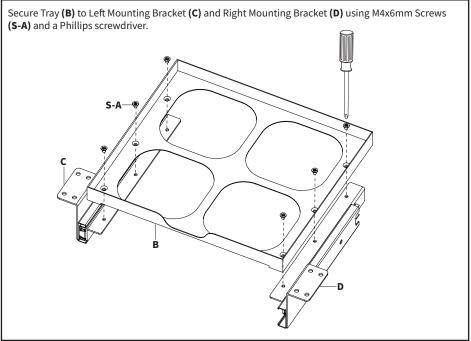

://vivo-us.com/products/desk-wb01s

GET IN TOUCH | Monday-Friday from 7:00am-7:00pm CST



help@vivo-us.com



www.vivo-us.com Chat live with an agent!



309-278-5303

## 🚹 WARNING!

If you do not understand these directions, or if you have any doubts about the safety of the installation, please call a qualified technician. Check carefully to make sure there are no missing or defective parts. Improper installation may cause damage or serious injury. Do not use this product for any purpose that is not explicitly specified in this manual and do not exceed weight capacity. We cannot be liable for damage or injury caused by improper mounting, incorrect assembly, or inappropriate use.

# 🕂 WARNING: CHOKING HAZARD

SMALL PARTS - NOT FOR CHILDREN UNDER 3 YEARS. ADULT SUPERVISION IS REQUIRED.





### STEP 2





#### Open Monday - Friday 7:00am - 7:00pm CST,

our dedicated support team can offer immediate assistance with rapid response times. If any parts are received damaged or defective, please contact us. We are happy to replace parts to ensure you have a fully functioning product.

| C | 309-278-5303                                | AVG. RESOLUTION TIME (within office hrs): 5M 4S                                                                                                                             |
|---|---------------------------------------------|-----------------------------------------------------------------------------------------------------------------------------------------------------------------------------|
|   | www.vivo-us.com<br>Chat live with an agent! |