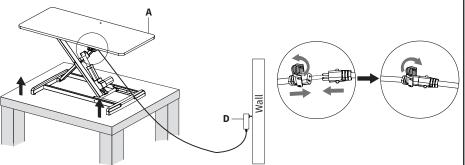

### STEP 2

Plug AC Adapter (D) into the control panel on the desktop and a power outlet. Raise Desk (A) to its highest position.