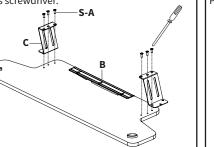

### STEP 3

Install Mounting Brackets (C) to Keyboard Tray (B) using M5x12mm Flat Head Screws (S-A) and a Phillips screwdriver.

## STEP 4

Attach Mounting Brackets (C) to Desk (A) using M5x12mm Round Head Screws (S-B) and a Phillips screwdriver.