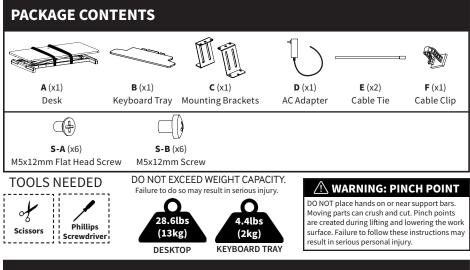

s://vivo-us.com/products/desk-ve42b

GET IN TOUCH | Monday-Friday from 7:00am-7:00pm CST



help@vivo-us.com



www.vivo-us.com Chat live with an agent!



### $\mathbb{A}$ WARNING!

If you do not understand these directions, or if you have any doubts about the safety of the installation, please call a qualified technician. Check carefully to make sure there are no missing or defective parts. Improper installation may cause damage or serious injury. Do not use this product for any purpose that is not explicitly specified in this manual and do not exceed weight capacity. We cannot be liable for damage or injury caused by improper mounting, incorrect assembly, or inappropriate use.

### /!\WARNING: CHOKING HAZARD

SMALL PARTS - NOT FOR CHILDREN UNDER 3 YEARS. ADULT SUPERVISION IS REQUIRED.



# **ASSEMBLY STEPS**

### STEP 1

Remove Desk (A) from packaging and place onto a table. Remove the shipping strap.

### STEP 2

Plug AC Adapter (D) into the control panel on the desktop and a power outlet. Raise Desk (A) to its highest position.



### STEP 3

Install Mounting Brackets (C) to Keyboard Tray (B) using M5x12mm Flat Head Screws (S-A) and a Phillips screwdriver.

## STEP 4

Attach Mounting Brackets (C) to Desk (A) using M5x12mm Round Head Screws (S-B) and a Phillips screwdriver.

# S-A





### STEP 5



### STEP 6

Manage cables using Cables Ties (E) and Cable Clips (F). Make sure there is enough cable slack when adjusting the desk throughout the height range.



# ACAUTION!



Failure to follow these instructions may result in property damage and/or personal injury.



###