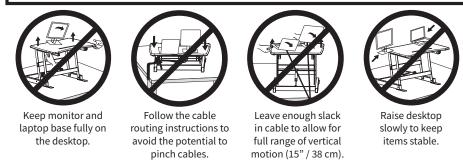

### STEP 6

Manage cables using Cables Ties (E) and Cable Clips (F). Make sure there is enough cable slack when adjusting the desk throughout the height range.

# ACAUTION!

Failure to follow these instructions may result in property damage and/or personal injury.