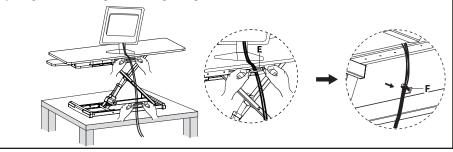

### STEP 6

Manage cables using Cables Ties (E) and Cable Clips (F). Make sure there is enough cable slack when adjusting the desk throughout the height range.