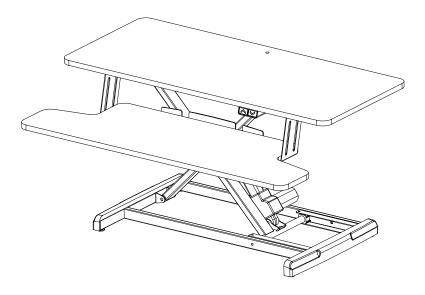

# Black Electric Desk Riser

Instruction Manual

### STEP 1

Remove Desk (A) from packaging and place onto a table. Remove the shipping strap.