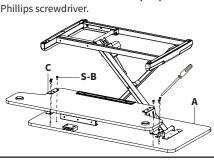

### STEP 3

Install Mounting Brackets (C) to Keyboard Tray (B) using M5x12mm Flat Head Screws (S-A) and a Phillips screwdriver.

## STEP 4

Attach Mounting Brackets (C) to Desk (A) using M5x12mm Round Head Screws (S-B) and a Phillips screwdriver.

# S-A