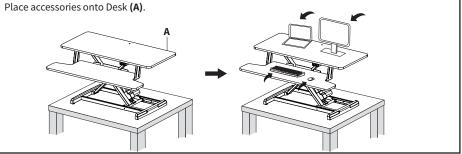

### STEP 1

Remove Desk (A) from packaging and place onto a table. Remove the shipping strap.

### STEP 2

Plug AC Adapter (D) into the control panel on the desktop and a power outlet. Raise Desk (A) to its highest position.