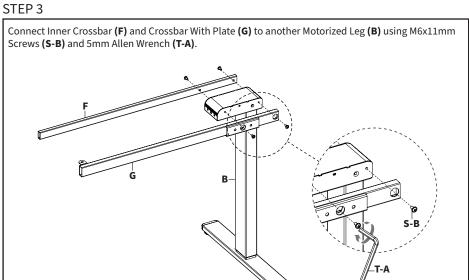

## STEP 4

Connect Outer Extension Crossbar (H) and Inner Extension Crossbar (I) to Extension Connector (D) using M6x11mm Screws (S-B) and 5mm Allen Wrench (T-A).

Assemble Inner Crossbar (F) and Outer Crossbar (E) to remaining Motorized Leg (B) using M6x11mm Screws (S-B) and 5mm Allen Wrench (T-A).