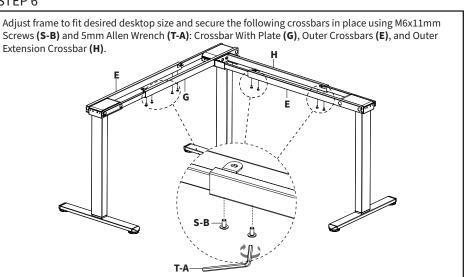

LDREN UNDER 3 YEARS. ADULT SUPERVISION IS REQUIRED.



**NOTE:** Extras of each screw size have been included, desktop not included

(2-section corner desktop shown only for reference)

## **TOOLS NEEDED**

DO NOT EXCEED WEIGHT CAPACITY. Failure to do so may result in serious injury.





## **ASSEMBLY STEPS**

### STEP 1



#### STEP 2





## STEP 4



Connect Outer Extension Crossbar (H) and Inner Extension Crossbar (I) to Extension Connector (D) using M6x11mm Screws (S-B) and 5mm Allen Wrench (T-A).



Assemble Inner Crossbar (F) and Outer Crossbar (E) to remaining Motorized Leg (B) using M6x11mm Screws (S-B) and 5mm Allen Wrench (T-A).



Slide crossbars of third leg assembly onto the existing assembly to form a corner frame shape. These will be secured in a later step.



## STEP 6



## STEP 7



## STEP 8



## Optional



Place assembled frame upside down on the desktop. Drill 10mm deep pilot holes using a 1/8" (3mm) drill bit, and secure using M5x16mm Screws **(5-A)** and a Phillips screwdriver.

Mark screw locations for Controller (**J**) and Control Unit (**K**), making sure the controller cable is able to reach the box, then drill 10mm deep pilot holes using a 1/8" (3mm) drill bit. Mount Controller (**J**) and Control Unit (**K**) using M5x16mm Screws (**S-D**). Tighten all screws with a Phillips screwdriver.





# **A** CAUTION!



Do not exceed desk weight limit.



Keep area of vertical motion free of obstacles.



Keep weight on desk balanced for correct operation and longer life of components.



Leave enough slack in cables to allow for full range of ver