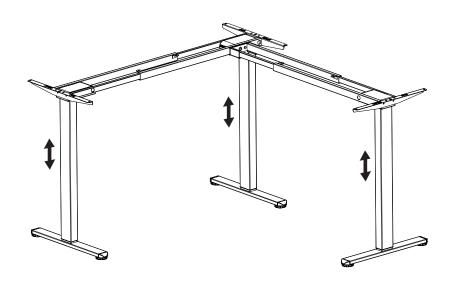

#### **WARNING: CHOKING HAZARD**

SMALL PARTS - NOT FOR CHILDREN UNDER 3 YEARS. ADULT SUPERVISION IS REQUIRED.

**NOTE:** Extras of each screw size have been included, desktop not included

(2-section corner desktop shown only for reference)