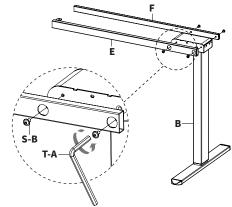

## STEP 4

Connect Outer Extension Crossbar (H) and Inner Extension Crossbar (I) to Extension Connector (D) using M6x11mm Screws (S-B) and 5mm Allen Wrench (T-A).

Assemble Inner Crossbar (F) and Outer Crossbar (E) to remaining Motorized Leg (B) using M6x11mm Screws (S-B) and 5mm Allen Wrench (T-A).