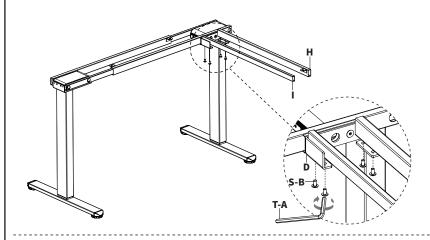

## STEP 4

Connect Outer Extension Crossbar (H) and Inner Extension Crossbar (I) to Extension Connector (D) using M6x11mm Screws (S-B) and 5mm Allen Wrench (T-A).

Assemble Inner Crossbar (F) and Outer Crossbar (E) to remaining Motorized Leg (B) using M6x11mm Screws (S-B) and 5mm Allen Wrench (T-A).

Slide crossbars of third leg assembly onto the existing assembly to form a corner frame shape. These will be secured in a later step.