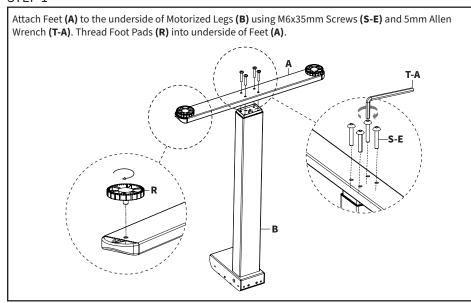

T WHILE POWER IS CONNECTED.
- DO NOT DISASSEMBLE OR REPLACE COMPONENTS WHILE POWER IS CONNECTED.
- NEVER OPERATE THE SYSTEM WITH A DAMAGED CORD OR PLUG. PLEASE CONTACT YOUR SELLER TO REPLACE DAMAGED PARTS.
- NEVER OPERATE SYSTEM IN DAMP ENVIRONMENTS OR IF ANY ELECTRICAL COMPONENTS HAVE MADE CONTACT WITH LIQUIDS.
- ALTERATIONS OF THE GIVEN POWER UNIT ARE NOT ALLOWED.
- OUTDOOR USE IS PROHIBITED.

## **∕ WARNII**

#### **WARNING: CHOKING HAZARD**

SMALL PARTS - NOT FOR CHILDREN UNDER 3 YEARS. ADULT SUPERVISION IS REQUIRED.



**NOTE:** Extras of each screw size have been included, desktop not included

(2-section corner desktop shown only for reference)

## **TOOLS NEEDED**

DO NOT EXCEED WEIGHT CAPACITY. Failure to do so may result in serious injury.





## **ASSEMBLY STEPS**

### STEP 1



#### STEP 2





## STEP 4



Connect Outer Extension Crossbar (H) and Inner Extension Crossbar (I) to Extension Connector (D) using M6x11mm Screws (S-B) and 5mm Allen Wrench (T-A).



Assemble Inner Crossbar (F) and Outer Crossbar (E) to remaining Motorized Leg (B) using M6x11mm Screws (S-B) and 5mm Allen Wrench (T-A).



Slide crossbars of third leg assembly onto the existing assembly to form a corner frame shape. These will be secured in a later step.



## STEP 6



## STEP 7



## STEP 8



## Optional



Place assembled frame upside down on the desktop. Drill 10mm deep pilot holes using a 1/8" (3mm) drill bit, and secure using M5x16mm Screws **(5-A)** and a Phillips screwdriver.

Mark screw locations for Controller (**J**) and Control Unit (**K**), making sure the controller cable