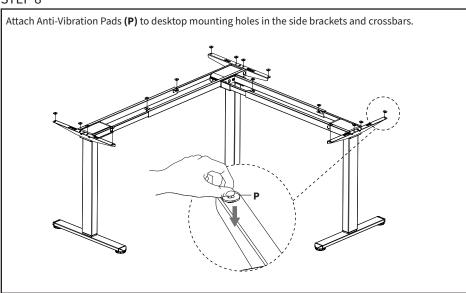

SUPERVISION IS REQUIRED.



**NOTE:** Extras of each screw size have been included, desktop not included

(2-section corner desktop shown only for reference)

## **TOOLS NEEDED**

DO NOT EXCEED WEIGHT CAPACITY. Failure to do so may result in serious injury.





## **ASSEMBLY STEPS**

### STEP 1



#### STEP 2





## STEP 4



Connect Outer Extension Crossbar (H) and Inner Extension Crossbar (I) to Extension Connector (D) using M6x11mm Screws (S-B) and 5mm Allen Wrench (T-A).



Assemble Inner Crossbar (F) and Outer Crossbar (E) to remaining Motorized Leg (B) using M6x11mm Screws (S-B) and 5mm Allen Wrench (T-A).



Slide crossbars of third leg assembly onto the existing assembly to form a corner frame shape. These will be secured in a later step.



## STEP 6



## STEP 7



## STEP 8



## Optional



Place assembled frame upside down on the desktop. Drill 10mm deep pilot holes using a 1/8" (3mm) drill bit, and secure using M5x16mm Screws **(5-A)** and a Phillips screwdriver.

Mark screw locations for Controller (**J**) and Control Unit (**K**), making sure the controller cable is able to reach the box, then drill 10mm deep pilot holes using a 1/8" (3mm) drill bit. Mount Controller (**J**) and Control Unit (**K**) using M5x16mm Screws (**S-D**). Tighten all screws with a Phillips screwdriver.





# **A** CAUTION!



Do not exceed desk weight limit.



Keep area of vertical motion free of obstacles.



Keep weight on desk balanced for correct operation and longer life of components.



Leave enough slack in cables to allow for full range of vertical motion.

 $\label{pr