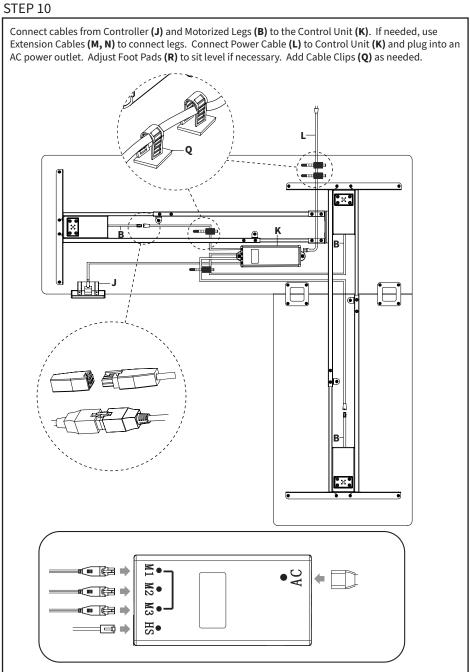

## Optional

Place assembled frame upside down on the desktop. Drill 10mm deep pilot holes using a 1/8" (3mm) drill bit, and secure using M5x16mm Screws **(5-A)** and a Phillips screwdriver.

Mark screw locations for Controller (**J**) and Control Unit (**K**), making sure the controller cable is able to reach the box, then drill 10mm deep pilot holes using a 1/8" (3mm) drill bit. Mount Controller (**J**) and Control Unit (**K**) using M5x16mm Screws (**S-D**). Tighten all screws with a Phillips screwdriver.