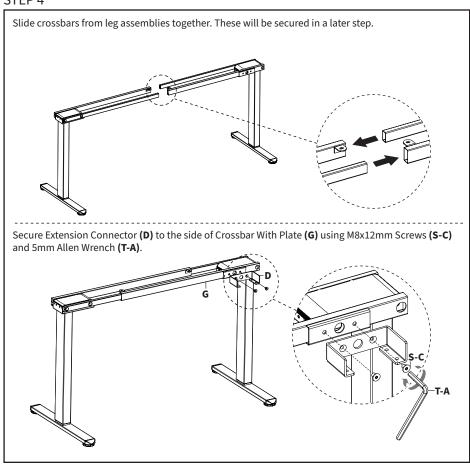

## STEP 4

Connect Outer Extension Crossbar (H) and Inner Extension Crossbar (I) to Extension Connector (D) using M6x11mm Screws (S-B) and 5mm Allen Wrench (T-A).

Assemble Inner Crossbar (F) and Outer Crossbar (E) to remaining Motorized Leg (B) using M6x11mm Screws (S-B) and 5mm Allen Wrench (T-A).

Slide crossbars of third leg assembly onto the existing assembly to form a corner frame shape. These will be secured in a later step.