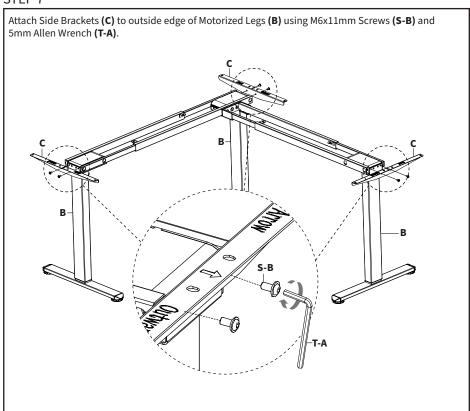

YEARS. ADULT SUPERVISION IS REQUIRED.



**NOTE:** Extras of each screw size have been included, desktop not included

(2-section corner desktop shown only for reference)

## **TOOLS NEEDED**

DO NOT EXCEED WEIGHT CAPACITY. Failure to do so may result in serious injury.





## **ASSEMBLY STEPS**

### STEP 1



#### STEP 2





## STEP 4



Connect Outer Extension Crossbar (H) and Inner Extension Crossbar (I) to Extension Connector (D) using M6x11mm Screws (S-B) and 5mm Allen Wrench (T-A).



Assemble Inner Crossbar (F) and Outer Crossbar (E) to remaining Motorized Leg (B) using M6x11mm Screws (S-B) and 5mm Allen Wrench (T-A).



Slide crossbars of third leg assembly onto the existing assembly to form a corner frame shape. These will be secured in a later step.



## STEP 6



## STEP 7



## STEP 8



## Optional



Place assembled frame upside down on the desktop. Drill 10mm deep pilot holes using a 1/8" (3mm) drill bit, and secure using M5x16mm Screws **(5-A)** and a Phillips screwdriver.

Mark screw locations for Controller (**J**) and Control Unit (**K**), making sure the controller cable is able to reach the box, then drill 10mm deep pilot holes using a 1/8" (3mm) drill bit. Mount Controller (**J**) and Control Unit (**K**) using M5x16mm Screws (**S-D**). Tighten all screws with a Phillips screwdriver.





# **A** CAUTION!



Do not exceed desk weight limit.



Keep area of vertical motion free of obstacles.



Keep weight on desk balanced for correct operation and longer life of components.



Leave enough slack in cables to allow for full range of vertical motion.