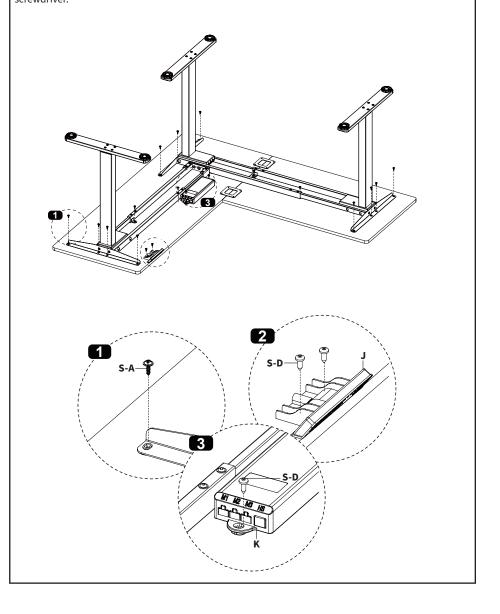

## Optional

Place assembled frame upside down on the desktop. Drill 10mm deep pilot holes using a 1/8" (3mm) drill bit, and secure using M5x16mm Screws **(5-A)** and a Phillips screwdriver.

Mark screw locations for Controller (**J**) and Control Unit (**K**), making sure the controller cable is able to reach the box, then drill 10mm deep pilot holes using a 1/8" (3mm) drill bit. Mount Controller (**J**) and Control Unit (**K**) using M5x16mm Screws (**S-D**). Tighten all screws with a Phillips screwdriver.