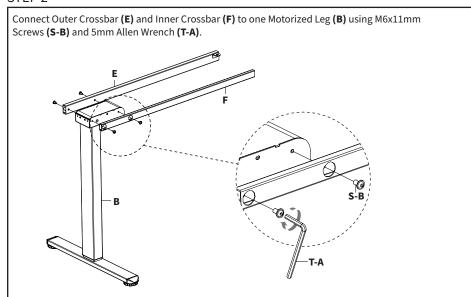

S CONNECTED.
- DO NOT DISASSEMBLE OR REPLACE COMPONENTS WHILE POWER IS CONNECTED.
- NEVER OPERATE THE SYSTEM WITH A DAMAGED CORD OR PLUG. PLEASE CONTACT YOUR SELLER TO REPLACE DAMAGED PARTS.
- NEVER OPERATE SYSTEM IN DAMP ENVIRONMENTS OR IF ANY ELECTRICAL COMPONENTS HAVE MADE CONTACT WITH LIQUIDS.
- ALTERATIONS OF THE GIVEN POWER UNIT ARE NOT ALLOWED.
- OUTDOOR USE IS PROHIBITED.

## **∕ WARNII**

#### **WARNING: CHOKING HAZARD**

SMALL PARTS - NOT FOR CHILDREN UNDER 3 YEARS. ADULT SUPERVISION IS REQUIRED.



**NOTE:** Extras of each screw size have been included, desktop not included

(2-section corner desktop shown only for reference)

## **TOOLS NEEDED**

DO NOT EXCEED WEIGHT CAPACITY. Failure to do so may result in serious injury.





## **ASSEMBLY STEPS**

### STEP 1



#### STEP 2





## STEP 4



Connect Outer Extension Crossbar (H) and Inner Extension Crossbar (I) to Extension Connector (D) using M6x11mm Screws (S-B) and 5mm Allen Wrench (T-A).



Assemble Inner Crossbar (F) and Outer Crossbar (E) to remaining Motorized Leg (B) using M6x11mm Screws (S-B) and 5mm Allen Wrench (T-A).



Slide crossbars of third leg assembly onto the existing assembly to form a corner frame shape. These will be secured in a later step.



## STEP 6



## STEP 7



## STEP 8



## Optional



Place assembled frame upside down on the desktop. Drill 10mm deep pilot holes using a 1/8" (3mm) drill bit, and secure using M5x16mm Screws **(5-A)** and a Phillips screwdriver.

Mark screw locations for Controller (**J**) and Control Unit (**K**), making sure the controller cable is able to reac