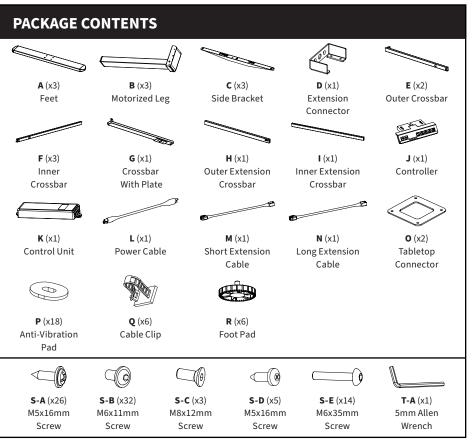

#### **WARNING: CHOKING HAZARD**

SMALL PARTS - NOT FOR CHILDREN UNDER 3 YEARS. ADULT SUPERVISION IS REQUIRED.

**NOTE:** Extras of each screw size have been included, desktop not included

(2-section corner desktop shown only for reference)