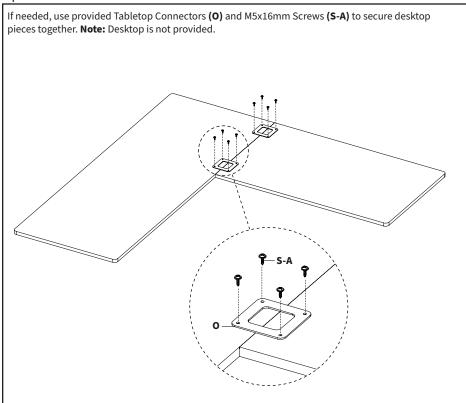

REQUIRED.



**NOTE:** Extras of each screw size have been included, desktop not included

(2-section corner desktop shown only for reference)

## **TOOLS NEEDED**

DO NOT EXCEED WEIGHT CAPACITY. Failure to do so may result in serious injury.





## **ASSEMBLY STEPS**

### STEP 1



#### STEP 2





## STEP 4



Connect Outer Extension Crossbar (H) and Inner Extension Crossbar (I) to Extension Connector (D) using M6x11mm Screws (S-B) and 5mm Allen Wrench (T-A).



Assemble Inner Crossbar (F) and Outer Crossbar (E) to remaining Motorized Leg (B) using M6x11mm Screws (S-B) and 5mm Allen Wrench (T-A).



Slide crossbars of third leg assembly onto the existing assembly to form a corner frame shape. These will be secured in a later step.



## STEP 6



## STEP 7



## STEP 8



## Optional



Place assembled frame upside down on the desktop. Drill 10mm deep pilot holes using a 1/8" (3mm) drill bit, and secure using M5x16mm Screws **(5-A)** and a Phillips screwdriver.

Mark screw locations for Controller (**J**) and Control Unit (**K**), making sure the controller cable is able to reach the box, then drill 10mm deep pilot holes using a 1/8" (3mm) drill bit. Mount Controller (**J**) and Control Unit (**K**) using M5x16mm Screws (**S-D**). Tighten all screws with a Phillips screwdriver.





# **A** CAUTION!



Do not exceed desk weight limit.



Keep area of vertical motion free of obstacles.



Keep weight on desk balanced for correct operation and longer life of components.



Leave enough slack in cables to allow for full range of vertical motion.

 $\label{property} \textbf