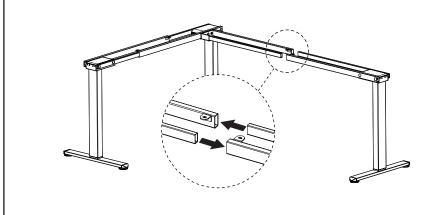

Slide crossbars of third leg assembly onto the existing assembly to form a corner frame shape. These will be secured in a later step.