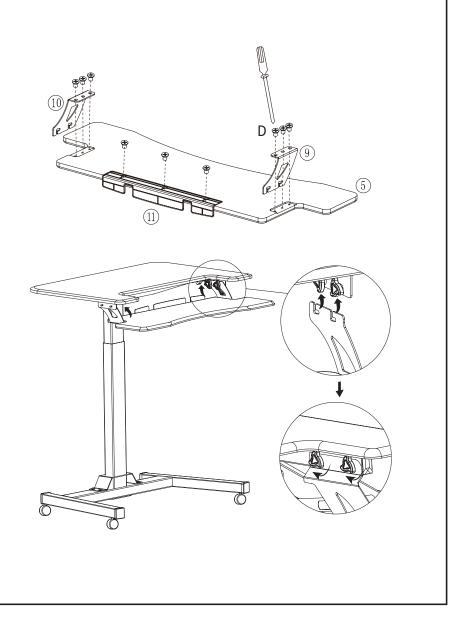

Install the cable guide **(11)** to the keyboard shelf **(5)** using x3 M5x12 screws **(D)**. Secure left and right brackets **(9, 10)** to keyboard shelf **(6)** using x6 M5x12 screws **(D)**, and tighten with a Phillips screwdriver. Mount the keyboard shelf to the support brackets using the knobs pre-installed on the brackets.