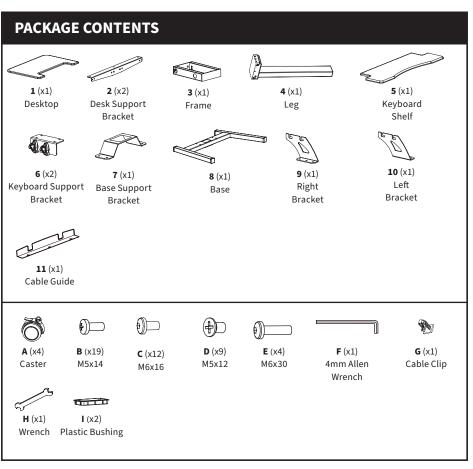

#### STEP 1

Screw the casters (A) into the underside of the base (8). Secure the base support bracket (7) to the base using x4 M6x16 bolts (C), and press the plastic bushings (I) into the openings in the base and base support bracket. Install the leg (5) to the base using x4 M6x30 bolts (E). Tighten all bolts with

Slide the frame (3) onto the top of the leg, making sure the long end is facing forward. Install a desk support brackets (2) to the front and rear using x4 M6x16 bolts (C) for the rear bracket, and x2 M6x16 (C) bolts in the front bracket. Tighten all bolts with the Allen wrench (F).

Install the desktop (1) to the assembled frame using x6 M5x14 bolts (B), then install keyboard support brackets (6) and release lever to desktop using x11 M5x14 bolts. Tighten with a Phillips screwdriver. M5x14 (x17) **₽** В

Install the cable guide **(11)** to the keyboard shelf **(5)** using x3 M5x12 screws **(D)**. Secure left and right brackets **(9, 10)** to keyboard shelf **(6)** using x6 M5x12 screws **(D)**, and tighten with a Phillips screwdriver. Mount the keyboard shelf to the support brackets using the knobs pre-installed on the brackets.