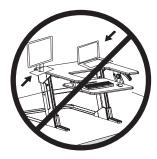

## **A** CAUTION!

Keep monitor and laptop base fully on the desktop.

Leave enough slack in cable to allow for full range of vertical motion 16.5" (42cm).

Raise desktop slowly to keep items stable.

Failure to follow these instructions may result in property damage and/or personal injury.