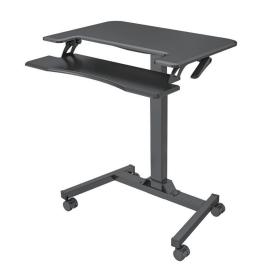

# Black 36" Pneumatic Mobile Compact Desk

Instruction Manual

## SKU: DESK-V111GT

Scan the QR code with your mobile device or follow the link for helpful videos and specifications related to this product.

https://vivo-us.com/products/desk-v111gt

GET IN TOUCH | Monday-Friday from 7:00am-7:00pm CST