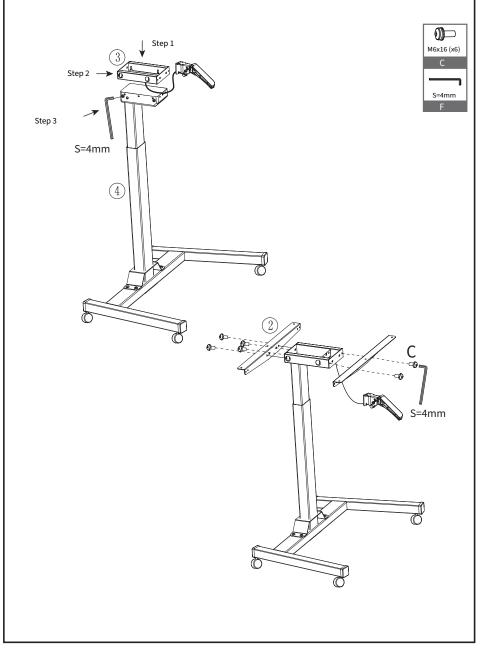

Slide the frame (3) onto the top of the leg, making sure the long end is facing forward. Install a desk support brackets (2) to the front and rear using x4 M6x16 bolts (C) for the rear bracket, and x2 M6x16 (C) bolts in the front bracket. Tighten all bolts with the Allen wrench (F).