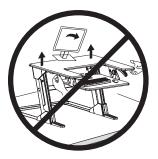

## **A** CAUTION!

Keep monitor and laptop base fully on the desktop.

Leave enough slack in cable to allow for full range of vertical motion 16.5" (42cm).

Raise desktop slowly to keep items stable.

Failure to follow these instructions may result in property damage and/or personal injury.