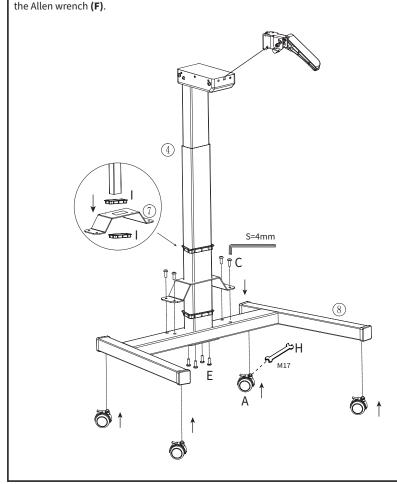

#### STEP 1

Screw the casters (A) into the underside of the base (8). Secure the base support bracket (7) to the base using x4 M6x16 bolts (C), and press the plastic bushings (I) into the openings in the base and base support bracket. Install the leg (5) to the base using x4 M6x30 bolts (E). Tighten all bolts with