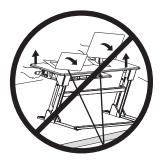

#### PINCH POINT

DO NOT place hands on or near support bars. Moving parts can crush and cut. Pinch points are created during lifting and lowering the worksurface. Failure to follow these instructions may result in serious personal injury.