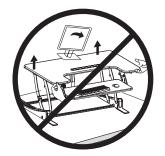

#### STEP 6

## **CAUTION!**

Keep monitor and laptop base fully on the desktop.

Leave enough slack in cable to allow for full range of vertical motion (15" / 38 cm).

Follow the cable routing instructions to avoid the potential to pinch cables.

Raise desktop slowly to keep items stable.

Failure to follow these instructions may result in property damage and/or personal injury.

7