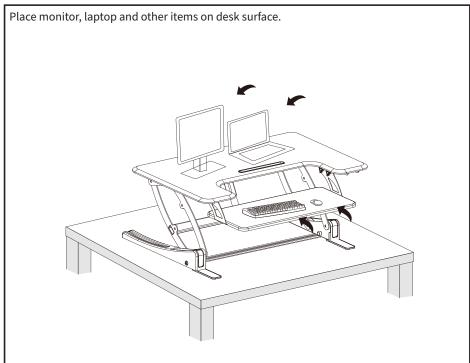

## **CAUTION!**

Keep monitor and laptop base fully on the desktop.

Leave enough slack in cable to allow for full range of vertical motion (15" / 38 cm).

Follow the cable routing instructions to avoid the potential to pinch cables.

Raise desktop slowly to keep items stable.

Failure to follow these instructions may result in property damage and/or personal injury.

7