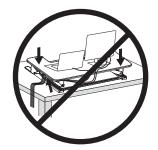

#### STEP 6

## **CAUTION!**

Keep monitor and laptop base fully on the desktop.

Leave enough slack in cable to allow for full range of vertical motion (15" / 38 cm).

Follow the cable routing instructions to avoid the potential to pinch cables.

Raise desktop slowly to keep items stable.

Failure to follow these instructions may result in property damage and/or personal injury.

7