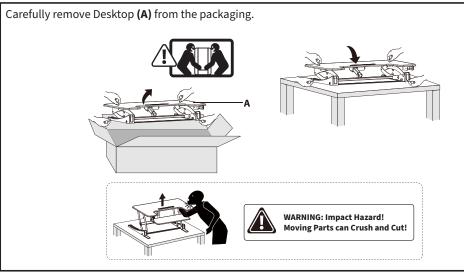

ELECTRICITY. IN ORDER TO AVOID BURNS, FIRE AND ELECTRIC SHOCK, PLEASE READ THE FOLLOWING INSTRUCTIONS CAREFULLY.

- DO NOT CLEAN PRODUCT WHILE POWER IS CONNECTED.
- DO NOT DISASSEMBLE OR REPLACE COMPONENTS WHILE POWER IS CONNECTED.
- NEVER OPERATE THE SYSTEM WITH A DAMAGED CORD OR PLUG. PLEASE CONTACT YOUR SELLER TO REPLACE DAMAGED PARTS.
- NEVER OPERATE SYSTEM IN DAMP ENVIRONMENTS OR IF ANY ELECTRICAL COMPONENTS HAVE MADE CONTACT WITH LIQUIDS.
- ALTERATIONS OF THE GIVEN POWER UNIT ARE NOT ALLOWED.
- OUTDOOR USE IS PROHIBITED.





DO NOT place hands on or near support bars. Moving parts can crush and cut. Pinch points are created during lifting and lowering the worksurface. Failure to follow these instructions may result in serious personal injury.



### **ASSEMBLY STEPS**

#### STEP 1



#### STEP 2

Flip Desktop (A) upside down, then attach Extended Feet (B) to the frame using M5x10mm Screws (S-A).



#### STEP 3

Install Power Cord **(G)**. Plug the cord into the wall and press the switch on the right side to raise the desktop.



#### STEP 4

Mount Keyboard Brackets (**D**) to Keyboard Tray (**C**) using M5x10mm Screws (**S-A**) and a Phillips screwdriver.



#### STEP 5

Hang assembled keyboard tray onto pre-installed knobs, and tighten knobs to secure.

**NOTE:** Make sure Keyboard Brackets **(D)** are curving towards the user, not towards the inside of the desk.



#### STEP 6





## **CAUTION!**



Keep monitor and laptop base fully on the desktop.



Leave enough slack in cable to allow for full range of vertical motion (15" / 38 cm).



Follow the cable routing