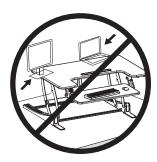

## **CAUTION!**

Keep monitor and laptop base fully on the desktop.

Leave enough slack in cable to allow for full range of vertical motion (15" / 38 cm).

Follow the cable routing instructions to avoid the potential to pinch cables.