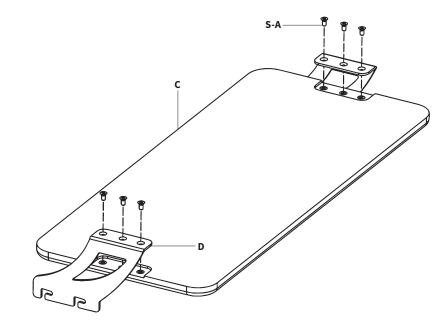

#### STEP 2

Flip Desktop (A) upside down, then attach Extended Feet (B) to the frame using M5x10mm Screws (S-A).

#### STEP 4

Mount Keyboard Brackets (**D**) to Keyboard Tray (**C**) using M5x10mm Screws (**S-A**) and a Phillips screwdriver.