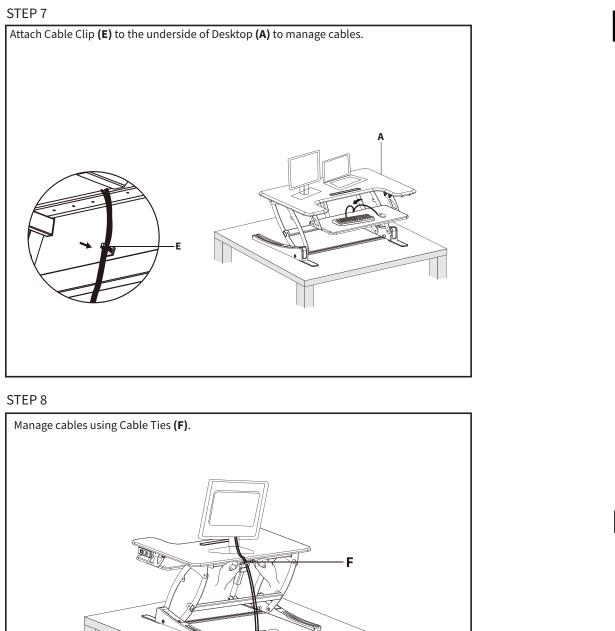

#### STEP 6

## **CAUTION!**

Keep monitor and laptop base fully on the desktop.

Leave enough slack in cable to allow for full range of vertical motion (15" / 38 cm).

Follow the cable routing instructions to avoid the potential to pinch cables.

Raise desktop slowly to keep items stable.

Failure to follow these instructions may result in property damage and/or personal injury.

7