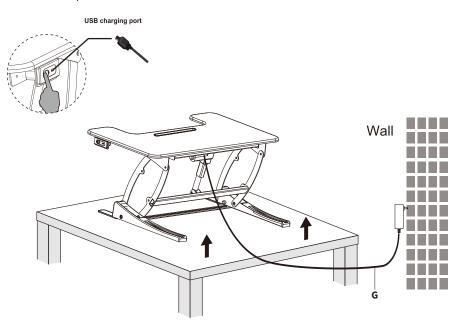

#### STEP 3

Install Power Cord **(G)**. Plug the cord into the wall and press the switch on the right side to raise the desktop.