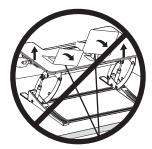

#### STEP 6

## **CAUTION!**

Keep monitor and laptop base fully on the desktop.

Leave enough slack in cable to allow for full range of vertical motion (15" / 38 cm).

Follow the cable routing instructions to avoid the potential to pinch cables.

Raise desktop slowly to keep items stable.

Failure to follow these instructions may result in property damage and/or personal injury.

7