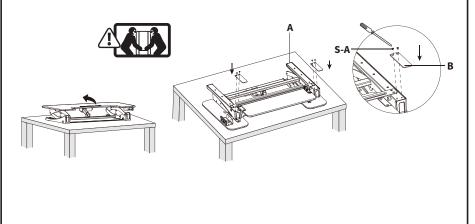

#### STEP 2

Flip Desktop (A) upside down, then attach Extended Feet (B) to the frame using M5x10mm Screws (S-A).