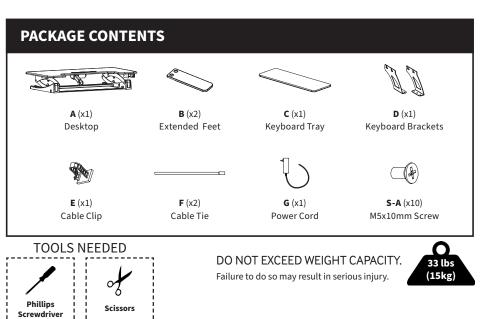

le for damage or injury caused by improper mounting, incorrect assembly, or inappropriate use.

# Marning: Choking Hazard

SMALL PARTS - NOT FOR CHILDREN UNDER 3 YEARS. ADULT SUPERVISION IS REQUIRED.

### A ELECTRICAL SAFETY INSTRUCTIONS

THIS PRODUCT IS POWERED BY ELECTRICITY. IN ORDER TO AVOID BURNS, FIRE AND ELECTRIC SHOCK, PLEASE READ THE FOLLOWING INSTRUCTIONS CAREFULLY.

- DO NOT CLEAN PRODUCT WHILE POWER IS CONNECTED.
- DO NOT DISASSEMBLE OR REPLACE COMPONENTS WHILE POWER IS CONNECTED.
- NEVER OPERATE THE SYSTEM WITH A DAMAGED CORD OR PLUG. PLEASE CONTACT YOUR SELLER TO REPLACE DAMAGED PARTS.
- NEVER OPERATE SYSTEM IN DAMP ENVIRONMENTS OR IF ANY ELECTRICAL COMPONENTS HAVE MADE CONTACT WITH LIQUIDS.
- ALTERATIONS OF THE GIVEN POWER UNIT ARE NOT ALLOWED.
- OUTDOOR USE IS PROHIBITED.





DO NOT place hands on or near support bars. Moving parts can crush and cut. Pinch points are created during lifting and lowering the worksurface. Failure to follow these instructions may result in serious personal injury.



### **ASSEMBLY STEPS**

#### STEP 1



#### STEP 2

Flip Desktop (A) upside down, then attach Extended Feet (B) to the frame using M5x10mm Screws (S-A).



#### STEP 3

Install Power Cord **(G)**. Plug the cord into the wall and press the switch on the right side to raise the desktop.



#### STEP 4

Mount Keyboard Brackets (**D**) to Keyboard Tray (**C**) using M5x10mm Screws (**S-A**) and a Phillips screwdriver.



#### STEP 5

Hang assembled keyboard tray onto pre-installed knobs, and tighten knobs to secure.

**NOTE:** Make sure Keyboard Brackets **(D)** are cu