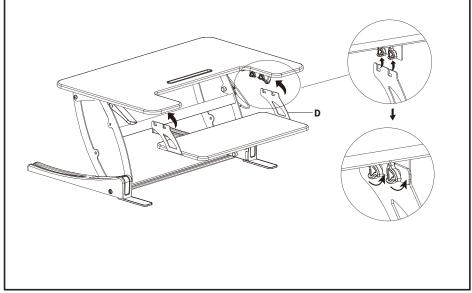

#### STEP 5

Hang assembled keyboard tray onto pre-installed knobs, and tighten knobs to secure.

**NOTE:** Make sure Keyboard Brackets **(D)** are curving towards the user, not towards the inside of the desk.