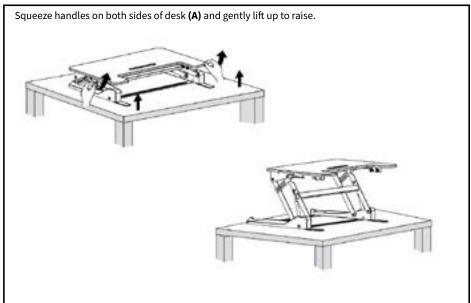

m Chat live with an agent!



309-278-5303

## 🗥 WARNING!

If you do not understand these directions, or if you have any doubts about the safety of the installation, please call a qualified technician. Check carefully to make sure there are no missing or defective parts. Improper installation may cause damage or serious injury. Do not use this product for any purpose that is not explicitly specified in this manual and do not exceed weight capacity. We cannot be liable for damage or injury caused by improper mounting, incorrect assembly, or inappropriate use.





### TOOLS NEEDED





## CITY. 37.5lbs ry. 17.01kg

## ightarrow warning: choking hazard

SMALL PARTS - NOT FOR CHILDREN UNDER 3 YEARS. ADULT SUPERVISION IS REQUIRED.

## ASSEMBLY STEPS

#### STEP 1



#### STEP 2



#### STEP 3



#### STEP 4



#### STEP 5



### STEP 6





### STEP 8



# A CAUTION!



Keep monitor and laptop base fully on the desktop.



Follow the cable routing instructions to avoid the potential to pinch cables.



Leave enough slack in cable to allow for full range of vertical motion (16.3" / 41.5 cm).

Failure to follow these instructions may result in property damage and/or personal injury.



Raise desktop slowly to keep items stable.





#### Open Monday - Friday 7:00am - 7:00pm CST,

our dedicated support team can offer immediate assistance with rapid response times. If any parts are received damaged or defective, please contact us. We are happy to replace parts to ensure you have a fully functioning product.



help@vivo-us.com

#### AVG. RESPONSE TIME (within office hrs): 1HR 8M

-