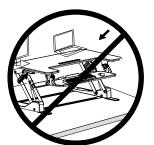

# A CAUTION!

Keep monitor and laptop base fully on the desktop.

Follow the cable routing instructions to avoid the potential to pinch cables.

Leave enough slack in cable to allow for full range of vertical motion (16.3" / 41.5 cm).

Failure to follow these instructions may result in property damage and/or personal injury.

Raise desktop slowly to keep items stable.