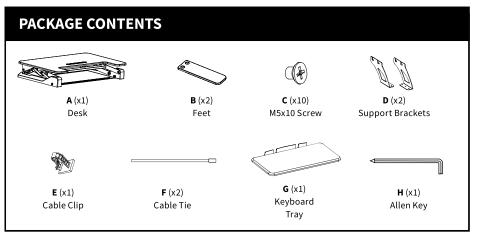

ur mobile device or follow the link for helpful videos and specifications related to this product.

### https://vivo-us.com/products/desk-v000b

GET IN TOUCH | Monday-Friday from 7:00am-7:00pm CST



help@vivo-us.com



www.vivo-us.com Chat live with an agent!



309-278-5303

## 🗥 WARNING!

If you do not understand these directions, or if you have any doubts about the safety of the installation, please call a qualified technician. Check carefully to make sure there are no missing or defective parts. Improper installation may cause damage or serious injury. Do not use this product for any purpose that is not explicitly specified in this manual and do not exceed weight capacity. We cannot be liable for damage or injury caused by improper mounting, incorrect assembly, or inappropriate use.





### TOOLS NEEDED





## CITY. 37.5lbs ry. 17.01kg

## ightarrow warning: choking hazard

SMALL PARTS - NOT FOR CHILDREN UNDER 3 YEARS. ADULT SUPERVISION IS REQUIRED.

## ASSEMBLY STEPS

#### STEP 1



#### STEP 2



#### STEP 3



#### STEP 4



#### STEP 5



### STEP 6





### STEP 8



# A CAUTION!



Keep monitor and laptop base fully on the desktop.



Follow the cable routing instructions to avoid the potential to pinch cables.



Leave enough slack in cable to allow for full range of vertical motion (16.3" / 41.5 cm).

Failure to follow these instructions may result in property damage and/or personal injury.



Raise desktop slowly to keep items stable.





#### Open Monday - Friday 7:00am - 7:00pm CST,

our dedicated support team can offer immediate assistance with rapid res