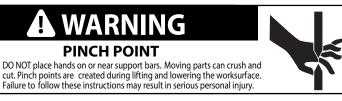

# A CAUTION!

Keep monitor and laptop base fully on the desktop.

Follow the cable routing instructions to avoid the potential to pinch cables.

Leave enough slack in cable to allow for full range of vertical motion (16.3" / 41.5 cm).

Failure to follow these instructions may result in property damage and/or personal injury.

Raise desktop slowly to keep items stable.