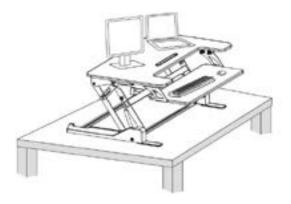

# Black Desk Riser

Instruction Manual

# SKU: DESK-V000B

Scan the QR code with your mobile device or follow the link for helpful videos and specifications related to this product.