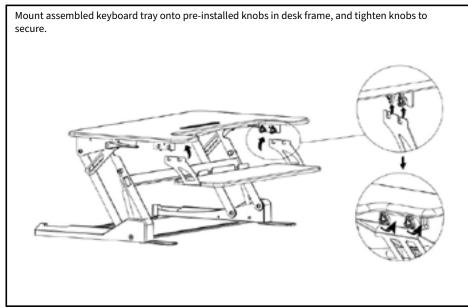

309-278-5303

## 🗥 WARNING!

If you do not understand these directions, or if you have any doubts about the safety of the installation, please call a qualified technician. Check carefully to make sure there are no missing or defective parts. Improper installation may cause damage or serious injury. Do not use this product for any purpose that is not explicitly specified in this manual and do not exceed weight capacity. We cannot be liable for damage or injury caused by improper mounting, incorrect assembly, or inappropriate use.





### TOOLS NEEDED





## CITY. 37.5lbs ry. 17.01kg

## ightarrow warning: choking hazard

SMALL PARTS - NOT FOR CHILDREN UNDER 3 YEARS. ADULT SUPERVISION IS REQUIRED.

## ASSEMBLY STEPS

#### STEP 1



#### STEP 2



#### STEP 3



#### STEP 4



#### STEP 5



### STEP 6





### STEP 8



# A CAUTION!



Keep monitor and laptop base fully on the desktop.



Follow the cable routing instructions to avoid the potential to pinch cables.



Leave enough slack in cable to allow for full range of vertical motion (16.3" / 41.5 cm).

Failure to follow these instructions may result in property damage and/or personal injury.



Raise desktop slowly to keep items stable.





#### Open Monday - Friday 7:00am - 7:00pm CST,

our dedicated support team can offer immediate assistance with rapid response times. If any parts are received damaged or defective, please contact us. We are happy to replace parts to ensure you have a fully functioning product.



help@vivo-us.com

#### AVG. RESPONSE TIME (within office hrs): 1HR 8M

- 23% within < 15m
- 38% within