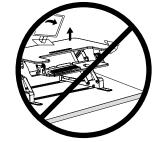

# A CAUTION!

Keep monitor and laptop base fully on the desktop.

Follow the cable routing instructions to avoid the potential to pinch cables.

Leave enough slack in cable to allow for full range of vertical motion (16.3" / 41.5 cm).

Failure to follow these instructions may result in property damage and/or personal injury.

Raise desktop slowly to keep items stable.