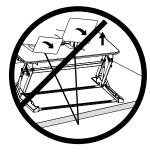

# A CAUTION!

Keep monitor and laptop base fully on the desktop.

Follow the cable routing instructions to avoid the potential to pinch cables.

Leave enough slack in cable to allow for full range of vertical motion (16.3" / 41.5 cm).

Failure to follow these instructions may result in property damage and/or personal injury.

Raise desktop slowly to keep items stable.