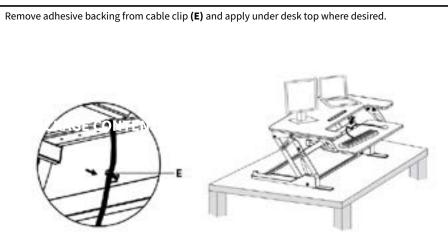

🗥 WARNING!

If you do not understand these directions, or if you have any doubts about the safety of the installation, please call a qualified technician. Check carefully to make sure there are no missing or defective parts. Improper installation may cause damage or serious injury. Do not use this product for any purpose that is not explicitly specified in this manual and do not exceed weight capacity. We cannot be liable for damage or injury caused by improper mounting, incorrect assembly, or inappropriate use.





### TOOLS NEEDED





## CITY. 37.5lbs ry. 17.01kg

## ightarrow warning: choking hazard

SMALL PARTS - NOT FOR CHILDREN UNDER 3 YEARS. ADULT SUPERVISION IS REQUIRED.

## ASSEMBLY STEPS

#### STEP 1



#### STEP 2



#### STEP 3



#### STEP 4



#### STEP 5



### STEP 6





### STEP 8



# A CAUTION!



Keep monitor and laptop base fully on the desktop.



Follow the cable routing instructions to avoid the potential to pinch cables.



Leave enough slack in cable to allow for full range of vertical motion (16.3" / 41.5 cm).

Failure to follow these instructions may result in property damage and/or personal injury.



Raise desktop slowly to keep items stable.





#### Open Monday - Friday 7:00am - 7:00pm CST,

our dedicated support team can offer immediate assistance with rapid response times. If any parts are received damaged or defective, please contact us. We are happy to replace parts to ensure you have a fully functioning product.



help@vivo-us.com

#### AVG. RESPONSE TIME (within office hrs): 1HR 8M

- 23% within < 15m
- 38% within < 30m
- 61% with