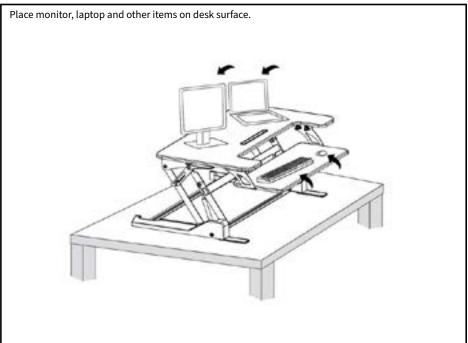

### STEP 8

# A CAUTION!

Keep monitor and laptop base fully on the desktop.

Follow the cable routing instructions to avoid the potential to pinch cables.

Leave enough slack in cable to allow for full range of vertical motion (16.3" / 41.5 cm).