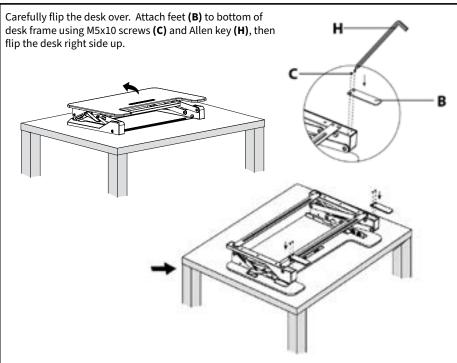

www.vivo-us.com Chat live with an agent!



309-278-5303

## 🗥 WARNING!

If you do not understand these directions, or if you have any doubts about the safety of the installation, please call a qualified technician. Check carefully to make sure there are no missing or defective parts. Improper installation may cause damage or serious injury. Do not use this product for any purpose that is not explicitly specified in this manual and do not exceed weight capacity. We cannot be liable for damage or injury caused by improper mounting, incorrect assembly, or inappropriate use.





### TOOLS NEEDED





## CITY. 37.5lbs ry. 17.01kg

## ightarrow warning: choking hazard

SMALL PARTS - NOT FOR CHILDREN UNDER 3 YEARS. ADULT SUPERVISION IS REQUIRED.

## ASSEMBLY STEPS

#### STEP 1



#### STEP 2



#### STEP 3



#### STEP 4



#### STEP 5



### STEP 6





### STEP 8



# A CAUTION!



Keep monitor and laptop base fully on the desktop.



Follow the cable routing instructions to avoid the potential to pinch cables.



Leave enough slack in cable to allow for full range of vertical motion (16.3" / 41.5 cm).

Failure to follow these instructions may result in property damage and/or personal injury.



Raise desktop slowly to keep items stable.





#### Open Monday - Friday 7:00am - 7:00pm CST,

our dedicated support team can offer immediate assistance with rapid response times. If any parts are received damaged or defective, please contact us. We are happy to replace parts to ensure you have a fully functioning product.



help@vivo-us.com

#### AVG. RESPONSE TIME (within office h