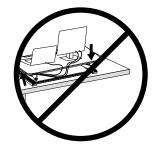

# A CAUTION!

Keep monitor and laptop base fully on the desktop.

Follow the cable routing instructions to avoid the potential to pinch cables.

Leave enough slack in cable to allow for full range of vertical motion (16.3" / 41.5 cm).

Failure to follow these instructions may result in property damage and/or personal injury.

Raise desktop slowly to keep items stable.