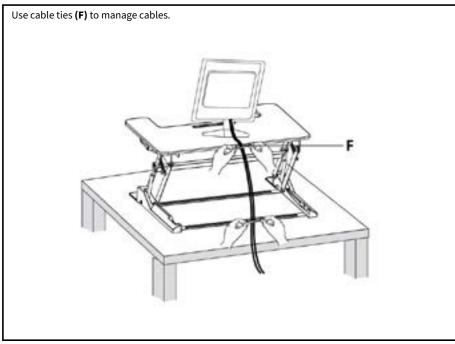

f you do not understand these directions, or if you have any doubts about the safety of the installation, please call a qualified technician. Check carefully to make sure there are no missing or defective parts. Improper installation may cause damage or serious injury. Do not use this product for any purpose that is not explicitly specified in this manual and do not exceed weight capacity. We cannot be liable for damage or injury caused by improper mounting, incorrect assembly, or inappropriate use.





### TOOLS NEEDED





## CITY. 37.5lbs ry. 17.01kg

## ightarrow warning: choking hazard

SMALL PARTS - NOT FOR CHILDREN UNDER 3 YEARS. ADULT SUPERVISION IS REQUIRED.

## ASSEMBLY STEPS

#### STEP 1



#### STEP 2



#### STEP 3



#### STEP 4



#### STEP 5



### STEP 6





### STEP 8



# A CAUTION!



Keep monitor and laptop base fully on the desktop.



Follow the cable routing instructions to avoid the potential to pinch cables.



Leave enough slack in cable to allow for full range of vertical motion (16.3" / 41.5 cm).

Failure to follow these instructions may result in property damage and/or personal injury.



Raise desktop slowly to keep items stable.





#### Open Monday - Friday 7:00am - 7:00pm CST,

our dedicated support team can offer immediate assistance with rapid response times. If any parts are received damaged or defective, please contact us. We are happy to replace parts to ensure you have a fully functioning product.



help@vivo-us.com

#### AVG. RESPONSE TIME (within office hrs): 1HR 8M

- 23% within < 15m
- 38% within < 30m
- 61% within < 1hr
- 83%