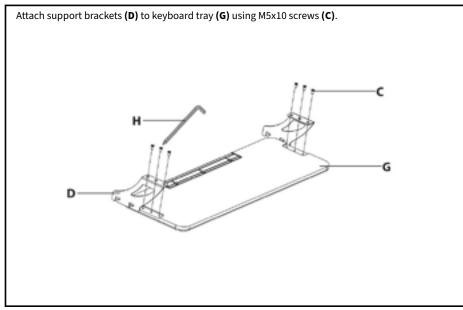

h an agent!



309-278-5303

## 🗥 WARNING!

If you do not understand these directions, or if you have any doubts about the safety of the installation, please call a qualified technician. Check carefully to make sure there are no missing or defective parts. Improper installation may cause damage or serious injury. Do not use this product for any purpose that is not explicitly specified in this manual and do not exceed weight capacity. We cannot be liable for damage or injury caused by improper mounting, incorrect assembly, or inappropriate use.





### TOOLS NEEDED





## CITY. 37.5lbs ry. 17.01kg

## ightarrow warning: choking hazard

SMALL PARTS - NOT FOR CHILDREN UNDER 3 YEARS. ADULT SUPERVISION IS REQUIRED.

## ASSEMBLY STEPS

#### STEP 1



#### STEP 2



#### STEP 3



#### STEP 4



#### STEP 5



### STEP 6





### STEP 8



# A CAUTION!



Keep monitor and laptop base fully on the desktop.



Follow the cable routing instructions to avoid the potential to pinch cables.



Leave enough slack in cable to allow for full range of vertical motion (16.3" / 41.5 cm).

Failure to follow these instructions may result in property damage and/or personal injury.



Raise desktop slowly to keep items stable.





#### Open Monday - Friday 7:00am - 7:00pm CST,

our dedicated support team can offer immediate assistance with rapid response times. If any parts are received damaged or defective, please contact us. We are happy to replace parts to ensure you have a fully functioning product.



help@vivo-us.com

#### AVG. RESPONSE TIME (within office hrs): 1HR 8M

- 23% within < 15