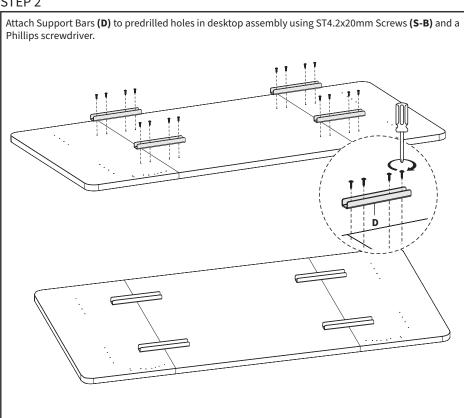

#### STEP 3

Place desk frame upside down on the desktop assembly. Adjust frame width to match desktop mounting holes, and secure frame to desktop assembly using hardware provided in your desk frame kit. For VIVO frames, pre-drilled holes have been included for most control panels and crank handles.