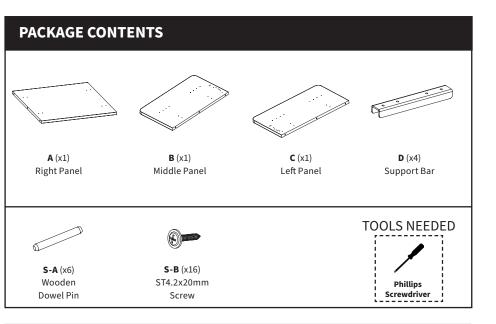

#### STEP 1

Place Desktop Panels (A, B, C) upside down on a protective surface and insert Wooden Dowel Pins (S-A) into Middle Panel (B). Connect Left Panel (A) and Right Panel (C) to Middle Panel (B) using Wooden Dowel Pins (S-A).