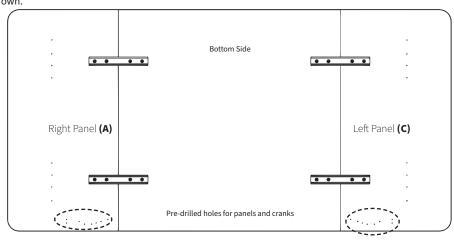

#### STEP 3

Place desk frame upside down on the desktop assembly. Adjust frame width to match desktop mounting holes, and secure frame to desktop assembly using hardware provided in your desk frame kit. For VIVO frames, pre-drilled holes have been included for most control panels and crank handles.

**NOTE:** Holes for some control panels and cranks are not pre-drilled. In this case, you must drill your own.