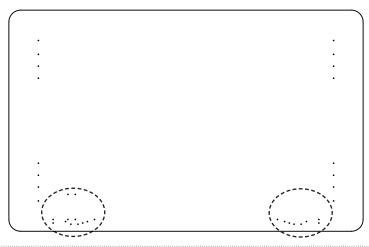

## **Installing to Desk Frame**

This desktop is pre-drilled to match the mounting holes in most VIVO electric desk frames with two legs. Some frames will not fit these holes. In this case, you will need to drill your own to match your frame. Mount the desktop to the desk frame using screws. If using a VIVO desk frame, make sure to orientate the desktop so the control panel/manual crank pilot holes are facing the front. Please note that mounting screws are not included with this desktop. Use the mounting hardware included with your standing desk frame to mount the desktop.