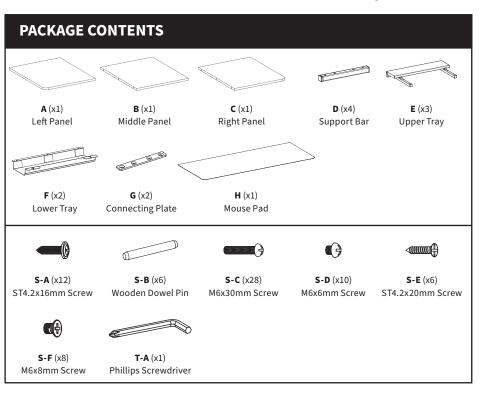

pecifications related to this product.

https://vivo-us.com/products/desk-top3

GET IN TOUCH | Monday-Friday from 7:00am-7:00pm CST





<u>ال</u>





309-278-5303

## ♠ WARNING!

If you do not understand these directions, or if you have any doubts about the safety of the installation, please call a qualified technician. Check carefully to make sure there are no missing or defective parts. Improper installation may cause damage or serious injury. Do not use this product for any purpose that is not explicitly specified in this manual and do not exceed weight capacity. We cannot be liable for damage or injury caused by improper mounting, incorrect assembly, or inappropriate use.

## **!** WARNING: CHOKING HAZARD

SMALL PARTS - NOT FOR CHILDREN UNDER 3 YEARS. ADULT SUPERVISION IS REQUIRED.



### **ASSEMBLY STEPS**

### STEP 1



#### STEP 2





### STEP 4



#### STEP 5



Flip the desktop assembly and place desk frame upside down on the desktop assembly. Adjust frame width to match desktop mounting holes, and secure frame to the desktop assembly using ST4.2x16mm Screws (S-A) and Phillips Screwdriver (T-A). Use ST4.2x16mm Screws (S-A) and Phillips Screwdriver (T-A) to install your desk frame control panel or crank handle.

NOTE: Holes for some control panels and cranks are not pre-drilled. In this case, you must drill your own.















### Open Monday - Friday 7:00am - 7:00pm CST,

our dedicated support team can offer immediate assistance with rapid response times. If any parts are received damaged or defective, please contact us. We are happy to replace parts to ens