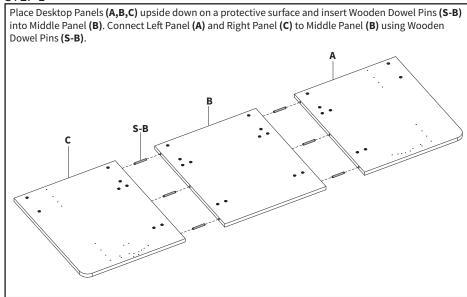

https://vivo-us.com/products/desk-top3

GET IN TOUCH | Monday-Friday from 7:00am-7:00pm CST





<u>ال</u>





309-278-5303

## ♠ WARNING!

If you do not understand these directions, or if you have any doubts about the safety of the installation, please call a qualified technician. Check carefully to make sure there are no missing or defective parts. Improper installation may cause damage or serious injury. Do not use this product for any purpose that is not explicitly specified in this manual and do not exceed weight capacity. We cannot be liable for damage or injury caused by improper mounting, incorrect assembly, or inappropriate use.

## **!** WARNING: CHOKING HAZARD

SMALL PARTS - NOT FOR CHILDREN UNDER 3 YEARS. ADULT SUPERVISION IS REQUIRED.



### **ASSEMBLY STEPS**

### STEP 1



#### STEP 2





### STEP 4



#### STEP 5



Flip the desktop assembly and place desk frame upside down on the desktop assembly. Adjust frame width to match desktop mounting holes, and secure frame to the desktop assembly using ST4.2x16mm Screws (S-A) and Phillips Screwdriver (T-A). Use ST4.2x16mm Screws (S-A) and Phillips Screwdriver (T-A) to install your desk frame control panel or crank handle.

NOTE: Holes for some control panels and cranks are not pre-drilled. In this case, you must drill your own.















### Open Monday - Friday 7:00am - 7:00pm CST,

our dedicated support team can offer immediate assistance with rapid response times. If any parts are received damaged or defective, please contact us. We are happy to replace parts to ensure you have a fully functioning produ