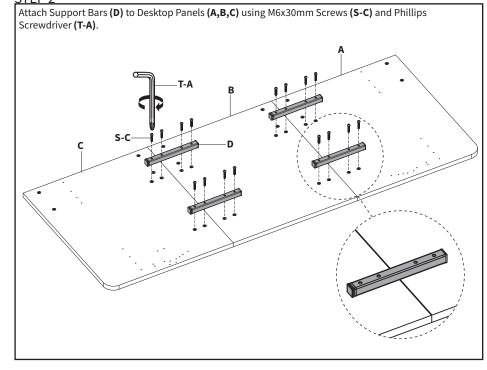

us.com/products/desk-top3

GET IN TOUCH | Monday-Friday from 7:00am-7:00pm CST





<u>ال</u>





309-278-5303

## ♠ WARNING!

If you do not understand these directions, or if you have any doubts about the safety of the installation, please call a qualified technician. Check carefully to make sure there are no missing or defective parts. Improper installation may cause damage or serious injury. Do not use this product for any purpose that is not explicitly specified in this manual and do not exceed weight capacity. We cannot be liable for damage or injury caused by improper mounting, incorrect assembly, or inappropriate use.

## **!** WARNING: CHOKING HAZARD

SMALL PARTS - NOT FOR CHILDREN UNDER 3 YEARS. ADULT SUPERVISION IS REQUIRED.



### **ASSEMBLY STEPS**

### STEP 1



#### STEP 2





### STEP 4



#### STEP 5



Flip the desktop assembly and place desk frame upside down on the desktop assembly. Adjust frame width to match desktop mounting holes, and secure frame to the desktop assembly using ST4.2x16mm Screws (S-A) and Phillips Screwdriver (T-A). Use ST4.2x16mm Screws (S-A) and Phillips Screwdriver (T-A) to install your desk frame control panel or crank handle.

NOTE: Holes for some control panels and cranks are not pre-drilled. In this case, you must drill your own.















### Open Monday - Friday 7:00am - 7:00pm CST,

our dedicated support team can offer immediate assistance with rapid response times. If any parts are received damaged or defective, please contact us. We are happy to replace parts to ensure you have a fully functioning product.



309-278-