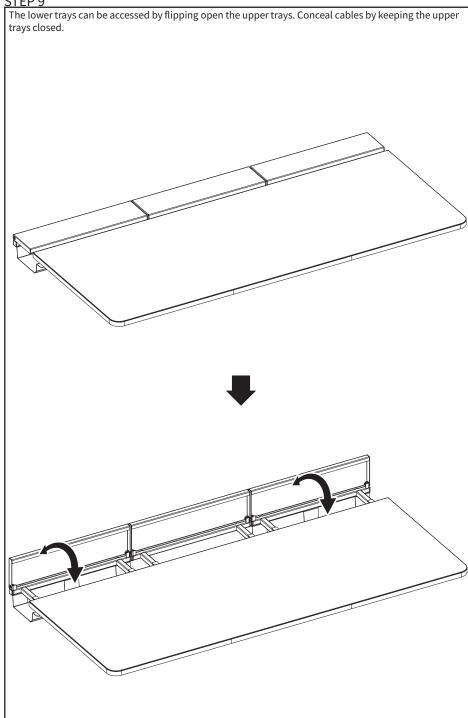

eight capacity. We cannot be liable for damage or injury caused by improper mounting, incorrect assembly, or inappropriate use.

## **!** WARNING: CHOKING HAZARD

SMALL PARTS - NOT FOR CHILDREN UNDER 3 YEARS. ADULT SUPERVISION IS REQUIRED.



### **ASSEMBLY STEPS**

### STEP 1



#### STEP 2





### STEP 4



#### STEP 5



Flip the desktop assembly and place desk frame upside down on the desktop assembly. Adjust frame width to match desktop mounting holes, and secure frame to the desktop assembly using ST4.2x16mm Screws (S-A) and Phillips Screwdriver (T-A). Use ST4.2x16mm Screws (S-A) and Phillips Screwdriver (T-A) to install your desk frame control panel or crank handle.

NOTE: Holes for some control panels and cranks are not pre-drilled. In this case, you must drill your own.















### Open Monday - Friday 7:00am - 7:00pm CST,

our dedicated support team can offer immediate assistance with rapid response times. If any parts are received damaged or defective, please contact us. We are happy to replace parts to ensure you have a fully functioning product.



309-278-5303

AVG. RESOLUTION TIME (within office hrs): 5M 4S



www.vivo-us.com Chat live with an agent!

AVG. RESOLUTION TIME (within office hrs): < 15 M



help@vivo-us.com

AVG. RESPONSE TIME (within office hrs): 1HR 8M

- 23% within < 15m
- 38% within < 30m
- 61% within < 1hr
- 83% within < 2hr
- 92% within < 3hr