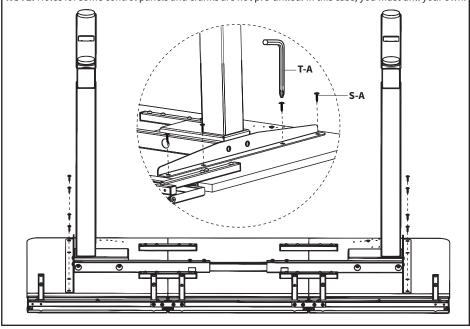

### STEP 4

#### STEP 5

Flip the desktop assembly and place desk frame upside down on the desktop assembly. Adjust frame width to match desktop mounting holes, and secure frame to the desktop assembly using ST4.2x16mm Screws (S-A) and Phillips Screwdriver (T-A). Use ST4.2x16mm Screws (S-A) and Phillips Screwdriver (T-A) to install your desk frame control panel or crank handle.

NOTE: Holes for some control panels and cranks are not pre-drilled. In this case, you must drill your own.