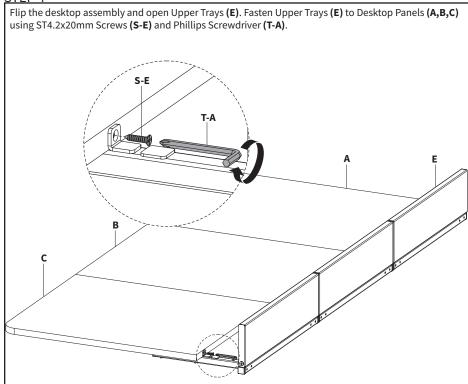

desk-top3

GET IN TOUCH | Monday-Friday from 7:00am-7:00pm CST





<u>ال</u>





309-278-5303

## ♠ WARNING!

If you do not understand these directions, or if you have any doubts about the safety of the installation, please call a qualified technician. Check carefully to make sure there are no missing or defective parts. Improper installation may cause damage or serious injury. Do not use this product for any purpose that is not explicitly specified in this manual and do not exceed weight capacity. We cannot be liable for damage or injury caused by improper mounting, incorrect assembly, or inappropriate use.

## **!** WARNING: CHOKING HAZARD

SMALL PARTS - NOT FOR CHILDREN UNDER 3 YEARS. ADULT SUPERVISION IS REQUIRED.



### **ASSEMBLY STEPS**

### STEP 1



#### STEP 2





### STEP 4



#### STEP 5



Flip the desktop assembly and place desk frame upside down on the desktop assembly. Adjust frame width to match desktop mounting holes, and secure frame to the desktop assembly using ST4.2x16mm Screws (S-A) and Phillips Screwdriver (T-A). Use ST4.2x16mm Screws (S-A) and Phillips Screwdriver (T-A) to install your desk frame control panel or crank handle.

NOTE: Holes for some control panels and cranks are not pre-drilled. In this case, you must drill your own.















### Open Monday - Friday 7:00am - 7:00pm CST,

our dedicated support team can offer immediate assistance with rapid response times. If any parts are received damaged or defective, please contact us. We are happy to replace parts to ensure you have a fully functioning product.



309-278-5303

AVG. RESOL