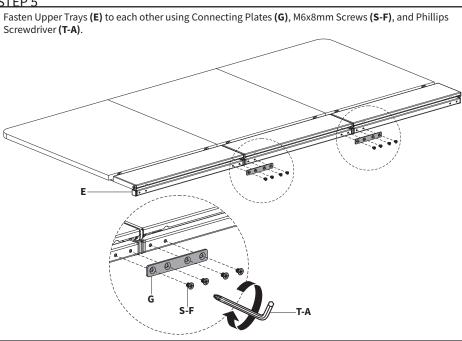

#### STEP 5

Flip the desktop assembly and place desk frame upside down on the desktop assembly. Adjust frame width to match desktop mounting holes, and secure frame to the desktop assembly using ST4.2x16mm Screws (S-A) and Phillips Screwdriver (T-A). Use ST4.2x16mm Screws (S-A) and Phillips Screwdriver (T-A) to install your desk frame control panel or crank handle.