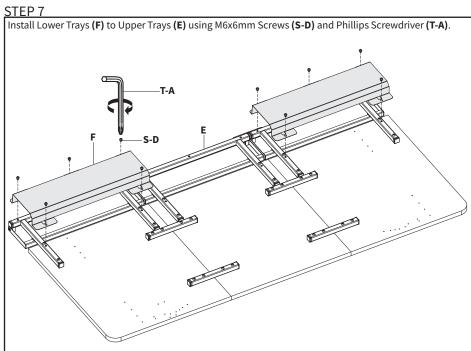

ceed weight capacity. We cannot be liable for damage or injury caused by improper mounting, incorrect assembly, or inappropriate use.

## **!** WARNING: CHOKING HAZARD

SMALL PARTS - NOT FOR CHILDREN UNDER 3 YEARS. ADULT SUPERVISION IS REQUIRED.



### **ASSEMBLY STEPS**

### STEP 1



#### STEP 2





### STEP 4



#### STEP 5



Flip the desktop assembly and place desk frame upside down on the desktop assembly. Adjust frame width to match desktop mounting holes, and secure frame to the desktop assembly using ST4.2x16mm Screws (S-A) and Phillips Screwdriver (T-A). Use ST4.2x16mm Screws (S-A) and Phillips Screwdriver (T-A) to install your desk frame control panel or crank handle.

NOTE: Holes for some control panels and cranks are not pre-drilled. In this case, you must drill your own.















### Open Monday - Friday 7:00am - 7:00pm CST,

our dedicated support team can offer immediate assistance with rapid response times. If any parts are received damaged or defective, please contact us. We are happy to replace parts to ensure you have a fully functioning product.



309-278-5303

AVG. RESOLUTION TIME (within office hrs): 5M 4S



www.vivo-us.com Chat live with an agent!

AVG. RESOLUTION TIME (within office hrs): < 15 M



help@vivo-us.com

AVG. RESPONSE TIME (within office hrs): 1HR 8M

- 23% within < 15m
- 38% within < 30m
- 61% within < 1hr
- 83% within < 2hr
- 92% within < 3hr