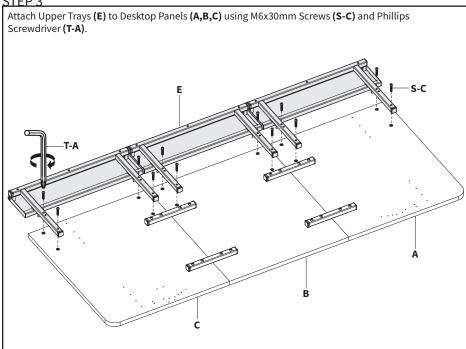

.com/products/desk-top3

GET IN TOUCH | Monday-Friday from 7:00am-7:00pm CST





<u>ال</u>





309-278-5303

## ♠ WARNING!

If you do not understand these directions, or if you have any doubts about the safety of the installation, please call a qualified technician. Check carefully to make sure there are no missing or defective parts. Improper installation may cause damage or serious injury. Do not use this product for any purpose that is not explicitly specified in this manual and do not exceed weight capacity. We cannot be liable for damage or injury caused by improper mounting, incorrect assembly, or inappropriate use.

## **!** WARNING: CHOKING HAZARD

SMALL PARTS - NOT FOR CHILDREN UNDER 3 YEARS. ADULT SUPERVISION IS REQUIRED.



### **ASSEMBLY STEPS**

### STEP 1



#### STEP 2





### STEP 4



#### STEP 5



Flip the desktop assembly and place desk frame upside down on the desktop assembly. Adjust frame width to match desktop mounting holes, and secure frame to the desktop assembly using ST4.2x16mm Screws (S-A) and Phillips Screwdriver (T-A). Use ST4.2x16mm Screws (S-A) and Phillips Screwdriver (T-A) to install your desk frame control panel or crank handle.

NOTE: Holes for some control panels and cranks are not pre-drilled. In this case, you must drill your own.















### Open Monday - Friday 7:00am - 7:00pm CST,

our dedicated support team can offer immediate assistance with rapid response times. If any parts are received damaged or defective, please contact us. We are happy to replace parts to ensure you have a fully functioning product.



309-278-53