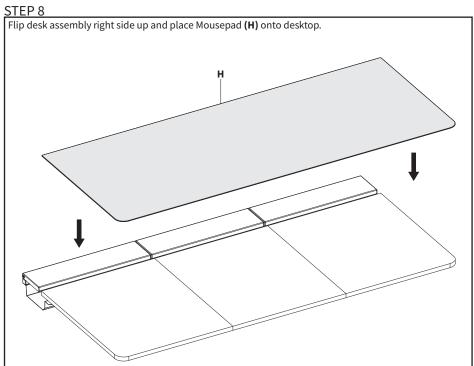

ed weight capacity. We cannot be liable for damage or injury caused by improper mounting, incorrect assembly, or inappropriate use.

## **!** WARNING: CHOKING HAZARD

SMALL PARTS - NOT FOR CHILDREN UNDER 3 YEARS. ADULT SUPERVISION IS REQUIRED.



### **ASSEMBLY STEPS**

### STEP 1



#### STEP 2





### STEP 4



#### STEP 5



Flip the desktop assembly and place desk frame upside down on the desktop assembly. Adjust frame width to match desktop mounting holes, and secure frame to the desktop assembly using ST4.2x16mm Screws (S-A) and Phillips Screwdriver (T-A). Use ST4.2x16mm Screws (S-A) and Phillips Screwdriver (T-A) to install your desk frame control panel or crank handle.

NOTE: Holes for some control panels and cranks are not pre-drilled. In this case, you must drill your own.















### Open Monday - Friday 7:00am - 7:00pm CST,

our dedicated support team can offer immediate assistance with rapid response times. If any parts are received damaged or defective, please contact us. We are happy to replace parts to ensure you have a fully functioning product.



309-278-5303

AVG. RESOLUTION TIME (within office hrs): 5M 4S



www.vivo-us.com Chat live with an agent!

AVG. RESOLUTION TIME (within office hrs): < 15 M



help@vivo-us.com

AVG. RESPONSE TIME (within office hrs): 1HR 8M

- 23% within < 15m
- 38% within < 30m
- 61% within < 1hr
- 83% within < 2hr
- 92% within < 3hr