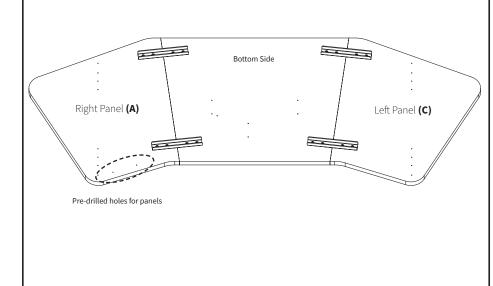

roduct for any purpose that is not explicitly specified in this manual and do not exceed weight capacity. We cannot be liable for damage or injury caused by improper mounting, incorrect assembly, or inappropriate use.



#### WARNING: CHOKING HAZARD

SMALL PARTS - NOT FOR CHILDREN UNDER 3 YEARS. ADULT SUPERVISION IS REQUIRED.



#### TOOLS NEEDED



## **ASSEMBLY STEPS**

#### STEP 1



#### STEP 2



### STEP 4

Place desk frame upside down on the desktop assembly. Adjust frame width to match desktop mounting holes, and secure frame to desktop assembly using hardware provided in your desk frame kit. For VIVO frames, pre-drilled holes have been included for most control panels.

**NOTE:** Holes for some control panels and cranks are not pre-drilled. In this case, you must drill your own.





## Open Monday - Friday 7:00am - 7:00pm CST,

our dedicated support team can offer immediate assistance with rapid response times. If any parts are received damaged or defective, please contact us. We are happy to replace parts to ensure you have a fully functioning product.



309-278-5303

AVG. RESOLUTION TIME (within office hrs): 5M 4S



www.vivo-us.com Chat live with an agent!

AVG. RESOLUTION TIME (within office hrs): < 15 M



help@vivo-us.com

AVG. RESPONSE TIME (within office hrs): 1HR 8M

- 23% within < 15m
- 38% within < 30m
- 61% within < 1hr
- 83% within < 2hr
- 92% within < 3hr