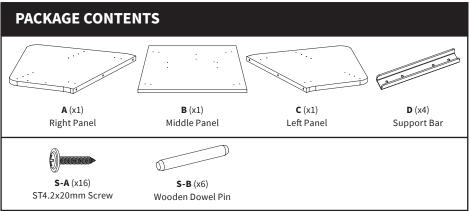

product.

https://vivo-us.com/products/desk-top3b

GET IN TOUCH | Monday-Friday from 7:00am-7:00pm CST







www.vivo-us.com Chat live with an agent!



309-278-5303

# ♠ WARNING!

If you do not understand these directions, or if you have any doubts about the safety of the installation, please call a qualified technician. Check carefully to make sure there are no missing or defective parts. Improper installation may cause damage or serious injury. Do not use this product for any purpose that is not explicitly specified in this manual and do not exceed weight capacity. We cannot be liable for damage or injury caused by improper mounting, incorrect assembly, or inappropriate use.



#### WARNING: CHOKING HAZARD

SMALL PARTS - NOT FOR CHILDREN UNDER 3 YEARS. ADULT SUPERVISION IS REQUIRED.



#### TOOLS NEEDED



## **ASSEMBLY STEPS**

#### STEP 1



#### STEP 2



### STEP 4

Place desk frame upside down on the desktop assembly. Adjust frame width to match desktop mounting holes, and secure frame to desktop assembly using hardware provided in your desk frame kit. For VIVO frames, pre-drilled holes have been included for most control panels.

**NOTE:** Holes for some control panels and cranks are not pre-drilled. In this case, you must drill your own.





## Open Monday - Friday 7:00am - 7:00pm CST,

our dedicated support team can offer immediate assistance with rapid response times. If any parts are received damaged or defective, please contact us. We are happy to replace parts to ensure you have a fully functioning product.



309-278-5303

AVG. RESOLUTION TIME (within off