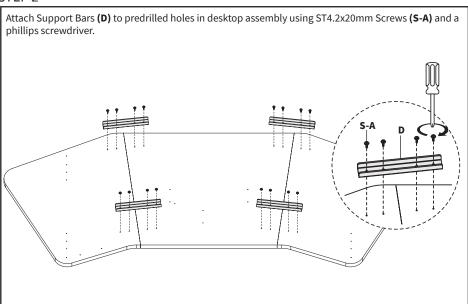

Friday from 7:00am-7:00pm CST







www.vivo-us.com Chat live with an agent!



309-278-5303

# ♠ WARNING!

If you do not understand these directions, or if you have any doubts about the safety of the installation, please call a qualified technician. Check carefully to make sure there are no missing or defective parts. Improper installation may cause damage or serious injury. Do not use this product for any purpose that is not explicitly specified in this manual and do not exceed weight capacity. We cannot be liable for damage or injury caused by improper mounting, incorrect assembly, or inappropriate use.



#### WARNING: CHOKING HAZARD

SMALL PARTS - NOT FOR CHILDREN UNDER 3 YEARS. ADULT SUPERVISION IS REQUIRED.



#### TOOLS NEEDED



## **ASSEMBLY STEPS**

#### STEP 1



#### STEP 2



### STEP 4

Place desk frame upside down on the desktop assembly. Adjust frame width to match desktop mounting holes, and secure frame to desktop assembly using hardware provided in your desk frame kit. For VIVO frames, pre-drilled holes have been included for most control panels.

**NOTE:** Holes for some control panels and cranks are not pre-drilled. In this case, you must drill your own.





## Open Monday - Friday 7:00am - 7:00pm CST,

our dedicated support team can offer immediate assistance with rapid response times. If any parts are received damaged or defective, please contact us. We are happy to replace parts to ensure you have a fully functioning product.



309-278-5303

AVG. RESOLUTION TIME (within office hrs): 5M 4S



www.vivo-us.com Chat live with an agent!

AVG. RESOLUTI