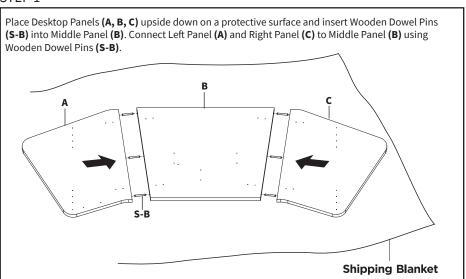

TOUCH | Monday-Friday from 7:00am-7:00pm CST







www.vivo-us.com Chat live with an agent!



309-278-5303

# ♠ WARNING!

If you do not understand these directions, or if you have any doubts about the safety of the installation, please call a qualified technician. Check carefully to make sure there are no missing or defective parts. Improper installation may cause damage or serious injury. Do not use this product for any purpose that is not explicitly specified in this manual and do not exceed weight capacity. We cannot be liable for damage or injury caused by improper mounting, incorrect assembly, or inappropriate use.



#### WARNING: CHOKING HAZARD

SMALL PARTS - NOT FOR CHILDREN UNDER 3 YEARS. ADULT SUPERVISION IS REQUIRED.



#### TOOLS NEEDED



## **ASSEMBLY STEPS**

#### STEP 1



#### STEP 2



### STEP 4

Place desk frame upside down on the desktop assembly. Adjust frame width to match desktop mounting holes, and secure frame to desktop assembly using hardware provided in your desk frame kit. For VIVO frames, pre-drilled holes have been included for most control panels.

**NOTE:** Holes for some control panels and cranks are not pre-drilled. In this case, you must drill your own.





## Open Monday - Friday 7:00am - 7:00pm CST,

our dedicated support team can offer immediate assistance with rapid response times. If any parts are received damaged or defective, please contact us. We are happy to replace parts to ensure you have a fully functioning product.



309-278-5303

AVG. RESOLUTION TIME (within office hrs): 5M 4S



www.vivo-us.com Chat live with an agent!