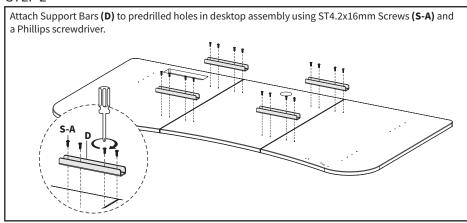

e installation, please call a qualified technician. Check carefully to make sure there are no missing or defective parts. Improper installation may cause damage or serious injury. Do not use this product for any purpose that is not explicitly specified in this manual and do not exceed weight capacity. We cannot be liable for damage or injury caused by improper mounting, incorrect assembly, or inappropriate use.



#### **WARNING: CHOKING HAZARD**

SMALL PARTS - NOT FOR CHILDREN UNDER 3 YEARS. ADULT SUPERVISION IS REQUIRED.



# **ASSEMBLY STEPS**

#### STEP 1

Place Desktop Panels (A, B, C) upside down on a protective surface and insert Wooden Dowel Pins (S-C) into Middle Panel (B). Connect Right Panel (A) and Left Panel (C) to Middle Panel (B) using Wooden Dowel Pins (S-C).

#### STEP 2



### STEP 3



#### STEP 4

Place desk frame upside down on the desktop assembly. Adjust frame width to match desktop mounting holes, and secure frame to desktop assembly using ST4.2x16mm Screws (S-A). For VIVO frames, pre-drilled holes have been included for most control panels and crank handles.

NOTE: Holes for some control panels and cranks are not pre-drilled. In this case, you must drill your own.





## Open Monday - Friday 7:00am - 7:00pm CST,

our dedicated support team can offer immediate assistance with rapid response times. If any parts are received damaged or defective, please contact us. We are happy to replace parts to ensure you have a fully functioning product.



309-278-5303

AVG. RESOLUTION TIME (within office hrs): 5M 4S



www.vivo-us.com Chat live with an agent!

A