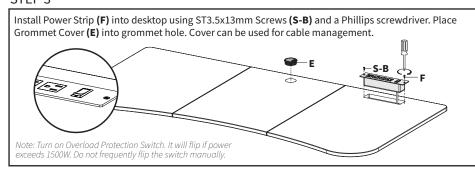

, please call a qualified technician. Check carefully to make sure there are no missing or defective parts. Improper installation may cause damage or serious injury. Do not use this product for any purpose that is not explicitly specified in this manual and do not exceed weight capacity. We cannot be liable for damage or injury caused by improper mounting, incorrect assembly, or inappropriate use.



#### **WARNING: CHOKING HAZARD**

SMALL PARTS - NOT FOR CHILDREN UNDER 3 YEARS. ADULT SUPERVISION IS REQUIRED.



# **ASSEMBLY STEPS**

#### STEP 1

Place Desktop Panels (A, B, C) upside down on a protective surface and insert Wooden Dowel Pins (S-C) into Middle Panel (B). Connect Right Panel (A) and Left Panel (C) to Middle Panel (B) using Wooden Dowel Pins (S-C).

#### STEP 2



### STEP 3



#### STEP 4

Place desk frame upside down on the desktop assembly. Adjust frame width to match desktop mounting holes, and secure frame to desktop assembly using ST4.2x16mm Screws (S-A). For VIVO frames, pre-drilled holes have been included for most control panels and crank handles.

NOTE: Holes for some control panels and cranks are not pre-drilled. In this case, you must drill your own.





## Open Monday - Friday 7:00am - 7:00pm CST,

our dedicated support team can offer immediate assistance with rapid response times. If any parts are received damaged or defective, please contact us. We are happy to replace parts to ensure you have a fully functioning product.



309-278-5303

AVG. RESOLUTION TIME (within office hrs): 5M 4S



www.vivo-us.com Chat live with an agent!

AVG. RESOLUTION