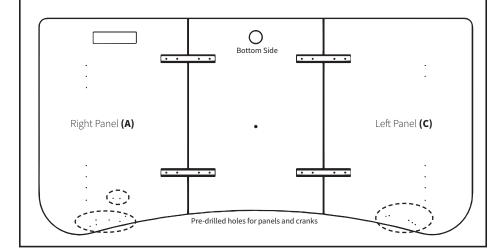

#### STEP 4

Place desk frame upside down on the desktop assembly. Adjust frame width to match desktop mounting holes, and secure frame to desktop assembly using ST4.2x16mm Screws (S-A). For VIVO frames, pre-drilled holes have been included for most control panels and crank handles.

NOTE: Holes for some control panels and cranks are not pre-drilled. In this case, you must drill your own.