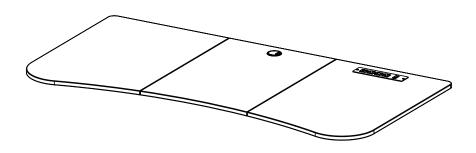

63" x 32" Table Top with Built-in Power Strip Instruction Manual



# SKU: DESK-TOP1AC-B



Scan the QR code with your mobile device or follow the link for helpful videos and specifications related to this product.

https://vivo-us.com/products/desk-top1ac-b

GET IN TOUCH | Monday-Friday from 7:00am-7:00pm CST







www.vivo-us.com 309-278-5303 Chat live with an agent!



If you do not understand these directions, or if you have any doubts about the safety of the installation, please call a qualified technician. Check carefully to make sure there are no missing or defective parts. Improper installation may cause damage or serious injury. Do not use this product for any purpose that is not explicitly specified in this manual and do not exceed weight capacity. We cannot be liable for damage or injury caused by improper mounting, incorrect assembly, or ina