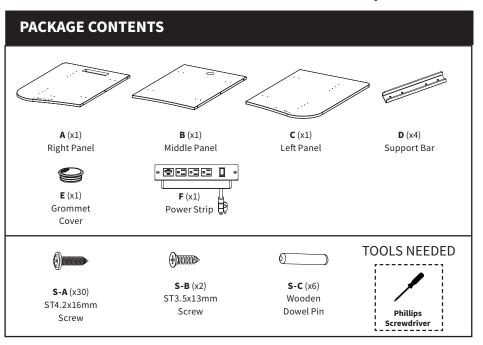

#### STEP 1

Place Desktop Panels (A, B, C) upside down on a protective surface and insert Wooden Dowel Pins (S-C) into Middle Panel (B). Connect Right Panel (A) and Left Panel (C) to Middle Panel (B) using Wooden Dowel Pins (S-C).