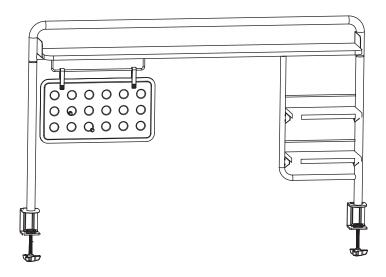

# Black Clamp-on Desktop Shelving System

Instruction Manual



## SKU: DESK-SHELF55A



Scan the QR code with your mobile device or follow the link for helpful videos and specifications related to this product.

https://vivo-us.com/products/desk-shelf55a

GET IN TOUCH | Monday-Friday from 7:00am-7:00pm CST



help@vivo-us.com



www.vivo-us.com



309-278-5303

Chat live with an agent!

# **№** WARNING!

If you do not understand these directions, or if you have any doubts about the safety of the installation, please call a qualified technician. Check carefully to make sure there are no missing or defective parts. Improper installation may cause damage or serious injury. Do not use this product for any purpose that is not explicitly specified in this manual. Do not exceed weight capacity. We cannot be liable for damage or injury caused by improper mo