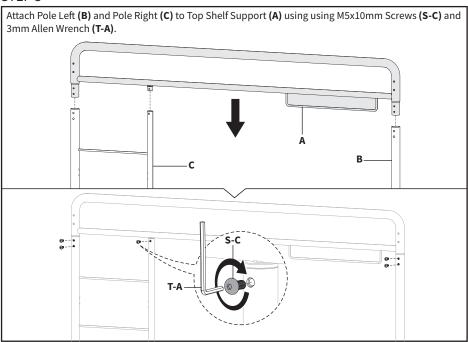

aused by improper mounting, incorrect assembly or inappropriate use.



#### **TIPOVER WARNING**

SERIOUS OR FATAL CRUSHING INJURIES CAN OCCUR FROM TIPOVER. TO HELP PREVENT TIPOVER:

- NEVER ALLOW CHILDREN TO CLIMB, STAND, HANG, OR PLAY ON ANY PART OF MONITOR OR STAND.
- USE TIPOVER RESTRAINT OR ANCHOR STAND TO WALL

USE OF TIPOVER RESTRAINTS MAY ONLY REDUCE, BUT NOT ELIMINATE RISK OF TIPOVER.

# **MARNING: CHOKING HAZARD**

SMALL PARTS - NOT FOR CHILDREN UNDER 3 YEARS. ADULT SUPERVISION IS REQUIRED.



### DO NOT EXCEED WEIGHT CAPACITY.

Failure to do so may result in serious injury.

(3kg)

Panel

22lbs (10kg) Top Shelf

11lbs (5kg) Middle Shelf 11lbs (5kg) Bottom Shelf

**NOTE: SOME HARDWARE INCLUDED MAY NOT BE USED** 

#### **ASSEMBLY STEPS**

#### STEP 1



#### STEP 2



### STEP 3



### STEP 4



#### STEP 5



### STEP 6



#### STEP 7



### STEP 8



### STEP 10







#### Open Monday - Friday 7:00am - 7:00pm CST,

our dedicated support team can offer immediate assistance with rapid response times. If any parts are received damaged or defective, please contact us. We are happy to replace parts to ensure you have a fully functioning product.



www.vivo-us.com
Chat live with an agent!

AVG. RESOLUTION TIME (within office hrs): < 15 M



309-278-5303

AVG. RESOLUTION TIME (within office hrs): 5M 4S



help@vivo-us.com

AVG. RESPONSE TIME (within office hrs): 1HR 8M

- 23% within < 15m
- 38% within < 30m
- 61% within < 1hr
- 83% within < 2hr
- 92% within < 3hr