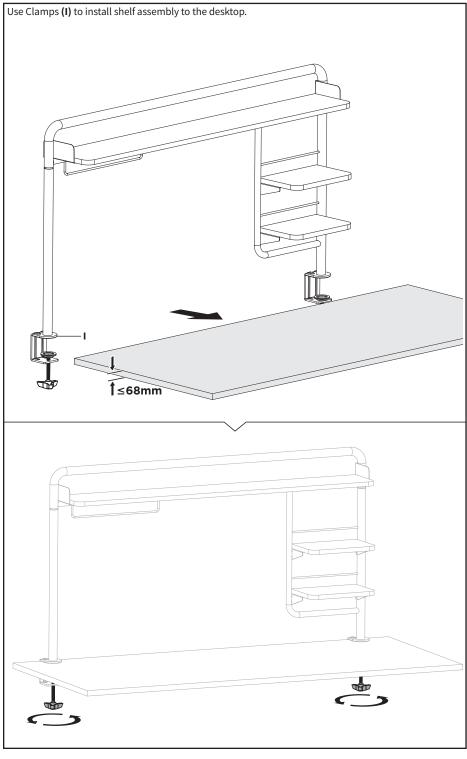

WARNING**

SERIOUS OR FATAL CRUSHING INJURIES CAN OCCUR FROM TIPOVER. TO HELP PREVENT TIPOVER:

- NEVER ALLOW CHILDREN TO CLIMB, STAND, HANG, OR PLAY ON ANY PART OF MONITOR OR STAND.
- USE TIPOVER RESTRAINT OR ANCHOR STAND TO WALL

USE OF TIPOVER RESTRAINTS MAY ONLY REDUCE, BUT NOT ELIMINATE RISK OF TIPOVER.

# **MARNING: CHOKING HAZARD**

SMALL PARTS - NOT FOR CHILDREN UNDER 3 YEARS. ADULT SUPERVISION IS REQUIRED.



### DO NOT EXCEED WEIGHT CAPACITY.

Failure to do so may result in serious injury.

(3kg)

Panel

22lbs (10kg) Top Shelf

11lbs (5kg) Middle Shelf 11lbs (5kg) Bottom Shelf

**NOTE: SOME HARDWARE INCLUDED MAY NOT BE USED** 

#### **ASSEMBLY STEPS**

#### STEP 1



#### STEP 2



### STEP 3



### STEP 4



#### STEP 5



### STEP 6



#### STEP 7



### STEP 8



### STEP 10







#### Open Monday - Friday 7:00am - 7:00pm CST,

our dedicated support team can offer immediate assistance with rapid response times. If any parts are received damaged or defective, please contact us. We are happy to replace parts to ensure you have a fully functioning product.



www.vivo-us.com
Chat live with an agent!

AVG. RESOLUTION TIME (within office hrs): < 15 M



309-278-5303

AVG. RESOLUTION TIME (within office hrs): 5M 4S



help@vivo-us.com

AVG. RESPONSE TIME (within office hrs): 1HR 8M

- 23% within < 15m
- 38% within < 30m
- 61% within < 1hr
- 83% within < 2hr
- 92% within < 3hr