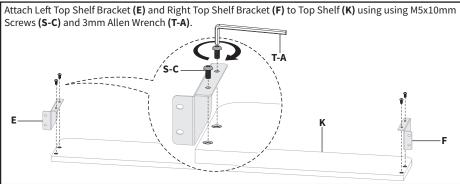

per mounting, incorrect assembly or inappropriate use.



#### **TIPOVER WARNING**

SERIOUS OR FATAL CRUSHING INJURIES CAN OCCUR FROM TIPOVER. TO HELP PREVENT TIPOVER:

- NEVER ALLOW CHILDREN TO CLIMB, STAND, HANG, OR PLAY ON ANY PART OF MONITOR OR STAND.
- USE TIPOVER RESTRAINT OR ANCHOR STAND TO WALL

USE OF TIPOVER RESTRAINTS MAY ONLY REDUCE, BUT NOT ELIMINATE RISK OF TIPOVER.

# **MARNING: CHOKING HAZARD**

SMALL PARTS - NOT FOR CHILDREN UNDER 3 YEARS. ADULT SUPERVISION IS REQUIRED.



### DO NOT EXCEED WEIGHT CAPACITY.

Failure to do so may result in serious injury.

(3kg)

Panel

22lbs (10kg) Top Shelf

11lbs (5kg) Middle Shelf 11lbs (5kg) Bottom Shelf

**NOTE: SOME HARDWARE INCLUDED MAY NOT BE USED** 

#### **ASSEMBLY STEPS**

#### STEP 1



#### STEP 2



### STEP 3



### STEP 4



#### STEP 5



### STEP 6



#### STEP 7



### STEP 8



### STEP 10







#### Open Monday - Friday 7:00am - 7:00pm CST,

our dedicated support team can offer immediate assistance with rapid response times. If any parts are received damaged or defective, please contact us. We are happy to replace parts to ensure you have a fully functioning product.



www.vivo-us.com
Chat live with an agent!

AVG. RESOLUTION TIME (within office hrs): < 15 M



309-278-5303

AVG. RESOLUTION TIME (within office hrs): 5M 4S



help@vivo-us.com

AVG. RESPONSE TIME (within office hrs): 1HR 8M

- 23% within < 15m
- 38% within < 30m
- 61% within < 1hr
- 83% within < 2hr
- 92% within < 3hr