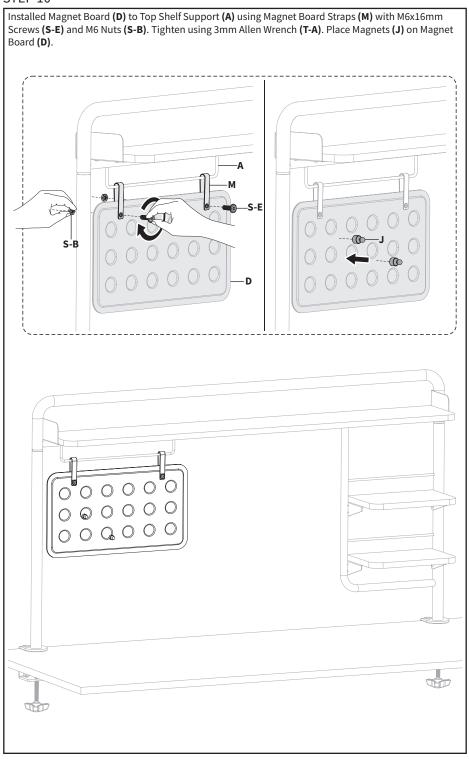

RNING**

SERIOUS OR FATAL CRUSHING INJURIES CAN OCCUR FROM TIPOVER. TO HELP PREVENT TIPOVER:

- NEVER ALLOW CHILDREN TO CLIMB, STAND, HANG, OR PLAY ON ANY PART OF MONITOR OR STAND.
- USE TIPOVER RESTRAINT OR ANCHOR STAND TO WALL

USE OF TIPOVER RESTRAINTS MAY ONLY REDUCE, BUT NOT ELIMINATE RISK OF TIPOVER.

# **MARNING: CHOKING HAZARD**

SMALL PARTS - NOT FOR CHILDREN UNDER 3 YEARS. ADULT SUPERVISION IS REQUIRED.



### DO NOT EXCEED WEIGHT CAPACITY.

Failure to do so may result in serious injury.

(3kg)

Panel

22lbs (10kg) Top Shelf

11lbs (5kg) Middle Shelf 11lbs (5kg) Bottom Shelf

**NOTE: SOME HARDWARE INCLUDED MAY NOT BE USED** 

#### **ASSEMBLY STEPS**

#### STEP 1



#### STEP 2



### STEP 3



### STEP 4



#### STEP 5



### STEP 6



#### STEP 7



### STEP 8



### STEP 10







#### Open Monday - Friday 7:00am - 7:00pm CST,

our dedicated support team can offer immediate assistance with rapid response times. If any parts are received damaged or defective, please contact us. We are happy to replace parts to ensure you have a fully functioning product.



www.vivo-us.com
Chat live with an agent!

AVG. RESOLUTION TIME (within office hrs): < 15 M



309-278-5303

AVG. RESOLUTION TIME (within office hrs): 5M 4S



help@vivo-us.com

AVG. RESPONSE TIME (within office hrs): 1HR 8M

- 23% within < 15m
- 38% within < 30m
- 61% within < 1hr
- 83% within < 2hr
- 92% within < 3hr