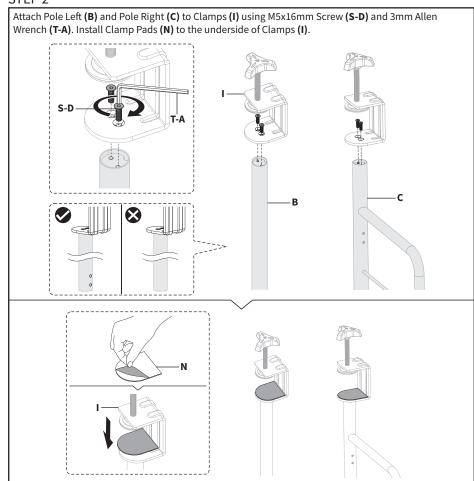

ge or injury caused by improper mounting, incorrect assembly or inappropriate use.



#### **TIPOVER WARNING**

SERIOUS OR FATAL CRUSHING INJURIES CAN OCCUR FROM TIPOVER. TO HELP PREVENT TIPOVER:

- NEVER ALLOW CHILDREN TO CLIMB, STAND, HANG, OR PLAY ON ANY PART OF MONITOR OR STAND.
- USE TIPOVER RESTRAINT OR ANCHOR STAND TO WALL

USE OF TIPOVER RESTRAINTS MAY ONLY REDUCE, BUT NOT ELIMINATE RISK OF TIPOVER.

# **MARNING: CHOKING HAZARD**

SMALL PARTS - NOT FOR CHILDREN UNDER 3 YEARS. ADULT SUPERVISION IS REQUIRED.



### DO NOT EXCEED WEIGHT CAPACITY.

Failure to do so may result in serious injury.

(3kg)

Panel

22lbs (10kg) Top Shelf

11lbs (5kg) Middle Shelf 11lbs (5kg) Bottom Shelf

**NOTE: SOME HARDWARE INCLUDED MAY NOT BE USED** 

#### **ASSEMBLY STEPS**

#### STEP 1



#### STEP 2



### STEP 3



### STEP 4



#### STEP 5



### STEP 6



#### STEP 7



### STEP 8



### STEP 10







#### Open Monday - Friday 7:00am - 7:00pm CST,

our dedicated support team can offer immediate assistance with rapid response times. If any parts are received damaged or defective, please contact us. We are happy to replace parts to ensure you have a fully functioning product.



www.vivo-us.com
Chat live with an agent!

AVG. RESOLUTION TIME (within office hrs): < 15 M



309-278-5303

AVG. RESOLUTION TIME (within office hrs): 5M 4S



help@vivo-us.com

AVG. RESPONSE TIME (within office hrs): 1HR 8M

- 23% within < 15m
- 38% within < 30m
- 61% within < 1hr
- 83% within < 2hr
- 92% within < 3hr