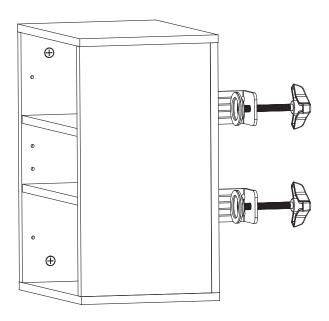

### STEP 4

Remove the protective film from the silicone pad on inside of Clamp (E). Install Clamps (E) to Back Wall (C) using M5x18mm Screws (S-E), M5 Washers (S-F), and a Phillips screwdriver. In assembly shown below, clamp will be used on right desk leg. Clamp can be flipped 180 degrees and installed the opposite direction to be utilized on the left side.

20-89mm