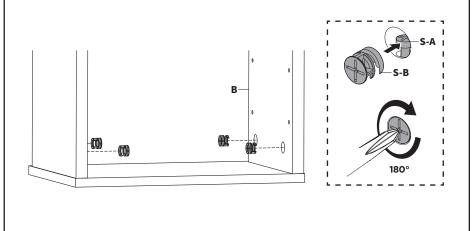

Install Cam Lock Screws (**S-A**) into remaining Exterior Shelf (**A**) using a Phillips screwdriver. Ensure the screws are fully threaded into the shelf and seated upright. Turn Exterior Shelf with Cam Lock Screws (**S-A**) upside down and place on top of Side Walls (**B**).

Insert Cam Lock Nuts (S-B) into Side Walls (B) with the opening facing down towards the head of Cam Lock Screws (S-A). Tighten Cam Lock Nuts (S-B) clockwise using a Phillips screwdriver making sure to only turn the nuts 180 degrees.