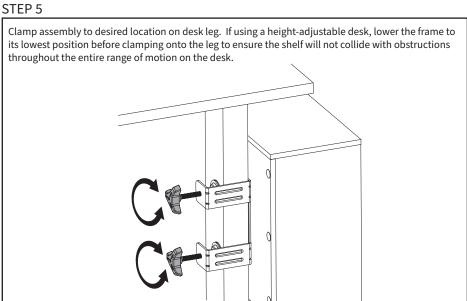

ce on top of Side Walls (**B**).



Insert Cam Lock Nuts (S-B) into Side Walls (B) with the opening facing down towards the head of Cam Lock Screws (S-A). Tighten Cam Lock Nuts (S-B) clockwise using a Phillips screwdriver making sure to only turn the nuts 180 degrees.



STEP 3 Attach Back Wall (C) to the shelf assembly using ST3.9x25mm Screws (S-C) and a Phillips screwdriver. Use Stickers (F) to conceal the cam lock holes. **⊕** 

### STEP 4

Remove the protective film from the silicone pad on inside of Clamp (E). Install Clamps (E) to Back Wall (C) using M5x18mm Screws (S-E), M5 Washers (S-F), and a Phillips screwdriver. In assembly shown below, clamp will be used on right desk leg. Clamp can be flipped 180 degrees and installed the opposite direction to be utilized on the left side.





20-89mm

# STEP 6







## Open Monday - Friday 7:00am - 7:00pm CST,

our dedicated support team can offer immediate assistance with rapid response times. If any parts are received damaged or defective, please contact us. We are happy to replace parts to ensure you have a fully functioning product.



309-278-5303

AVG. RESOLUTION TIME (within office hrs): 5M 4S



www.vivo-us.com Chat live with an agent! AVG. RESOLUTION TIME (within office hrs): < 15 M



help@vivo-us.com

AVG. RESPONSE TIME (within office hrs): 1HR 8M

- 23% within < 15m
- 38% within < 30m
- 61% within < 1hr
- 83% within < 2hr
- 92% within < 3hr