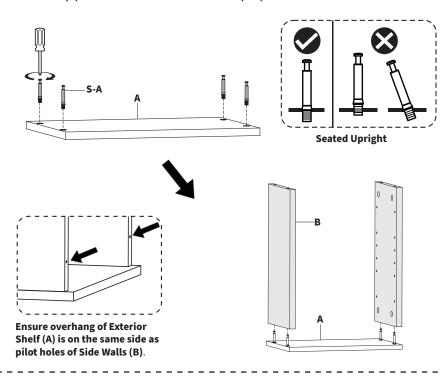

### STEP 1

Install Cam Lock Screws **(S-A)** into one Exterior Shelf **(A)** using a Phillips screwdriver. Ensure the screws are fully threaded into the shelf and seated upright.

Slide Side Walls (B) onto the installed Cam Lock Screws (S-A).

Insert Cam Lock Nuts (S-B) into Side Walls (B) with the opening facing down towards the head of Cam Lock Screws (S-A). Tighten Cam Lock Nuts (S-B) clockwise using a Phillips screwdriver making sure to only turn the nut 180 degrees.