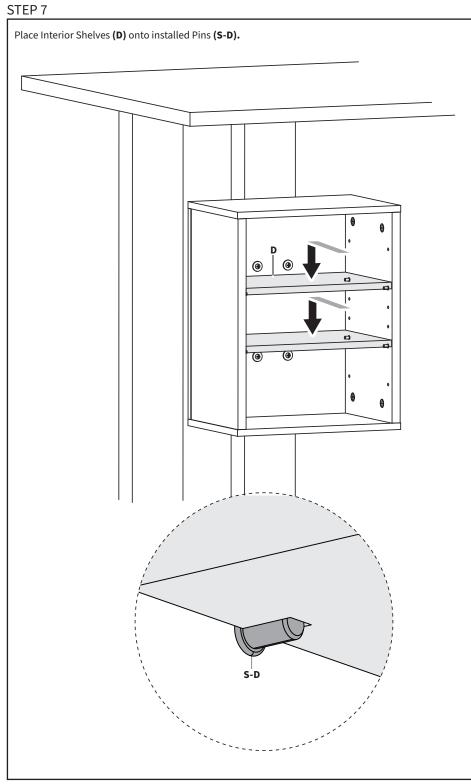

(**B**).



Insert Cam Lock Nuts (S-B) into Side Walls (B) with the opening facing down towards the head of Cam Lock Screws (S-A). Tighten Cam Lock Nuts (S-B) clockwise using a Phillips screwdriver making sure to only turn the nuts 180 degrees.



STEP 3 Attach Back Wall (C) to the shelf assembly using ST3.9x25mm Screws (S-C) and a Phillips screwdriver. Use Stickers (F) to conceal the cam lock holes. **⊕** 

### STEP 4

Remove the protective film from the silicone pad on inside of Clamp (E). Install Clamps (E) to Back Wall (C) using M5x18mm Screws (S-E), M5 Washers (S-F), and a Phillips screwdriver. In assembly shown below, clamp will be used on right desk leg. Clamp can be flipped 180 degrees and installed the opposite direction to be utilized on the left side.





20-89mm

# STEP 6







## Open Monday - Friday 7:00am - 7:00pm CST,

our dedicated support team can offer immediate assistance with rapid response times. If any parts are received damaged or defective, please contact us. We are happy to replace parts to ensure you have a fully functioning product.



309-278-5303

AVG. RESOLUTION TIME (within office hrs): 5M 4S



www.vivo-us.com Chat live with an agent! AVG. RESOLUTION TIME (within office hrs): < 15 M



help@vivo-us.com

AVG. RESPONSE TIME (within office hrs): 1HR 8M

- 23% within < 15m
- 38% within < 30m
- 61% within < 1hr
- 83% within < 2hr
- 92% within < 3hr