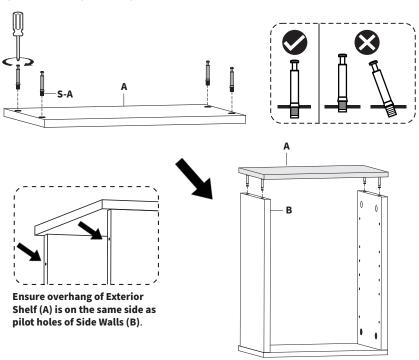

### STEP 1

Install Cam Lock Screws **(S-A)** into one Exterior Shelf **(A)** using a Phillips screwdriver. Ensure the screws are fully threaded into the shelf and seated upright.

Slide Side Walls (B) onto the installed Cam Lock Screws (S-A).

Insert Cam Lock Nuts (S-B) into Side Walls (B) with the opening facing down towards the head of Cam Lock Screws (S-A). Tighten Cam Lock Nuts (S-B) clockwise using a Phillips screwdriver making sure to only turn the nut 180 degrees.