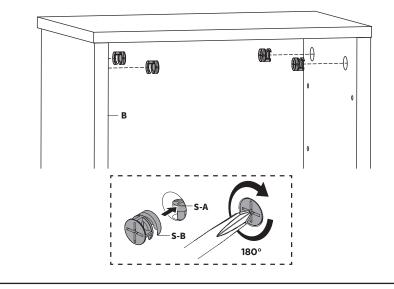

Install Cam Lock Screws (**S-A**) into remaining Exterior Shelf (**A**) using a Phillips screwdriver. Ensure the screws are fully threaded into the shelf and seated upright. Turn Exterior Shelf with Cam Lock Screws (**S-A**) upside down and place on top of Side Walls (**B**).

Insert Cam Lock Nuts (S-B) into Side Walls (B) with the opening facing down towards the head of Cam Lock Screws (S-A). Tighten Cam Lock Nuts (S-B) clockwise using a Phillips screwdriver making sure to only turn the nuts 180 degrees.