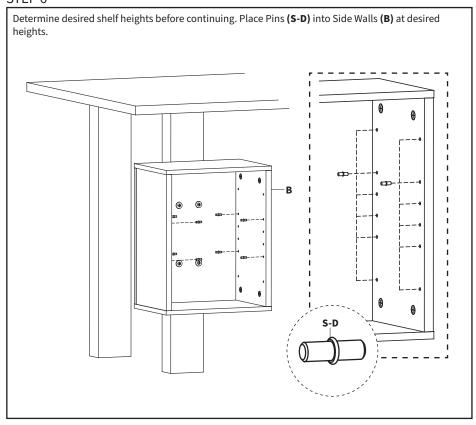

ls (**B**).



Insert Cam Lock Nuts (S-B) into Side Walls (B) with the opening facing down towards the head of Cam Lock Screws (S-A). Tighten Cam Lock Nuts (S-B) clockwise using a Phillips screwdriver making sure to only turn the nuts 180 degrees.



STEP 3 Attach Back Wall (C) to the shelf assembly using ST3.9x25mm Screws (S-C) and a Phillips screwdriver. Use Stickers (F) to conceal the cam lock holes. **⊕** 

### STEP 4

Remove the protective film from the silicone pad on inside of Clamp (E). Install Clamps (E) to Back Wall (C) using M5x18mm Screws (S-E), M5 Washers (S-F), and a Phillips screwdriver. In assembly shown below, clamp will be used on right desk leg. Clamp can be flipped 180 degrees and installed the opposite direction to be utilized on the left side.





20-89mm

# STEP 6







## Open Monday - Friday 7:00am - 7:00pm CST,

our dedicated support team can offer immediate assistance with rapid response times. If any parts are received damaged or defective, please contact us. We are happy to replace parts to ensure you have a fully functioning product.



309-278-5303

AVG. RESOLUTION TIME (within office hrs): 5M 4S



www.vivo-us.com Chat live with an agent! AVG. RESOLUTION TIME (within office hrs): < 15 M



help@vivo-us.com

AVG. RESPONSE TIME (within office hrs): 1HR 8M

- 23% within < 15m
- 38% within < 30m
- 61% within < 1hr
- 83% within < 2hr
- 92% within < 3hr