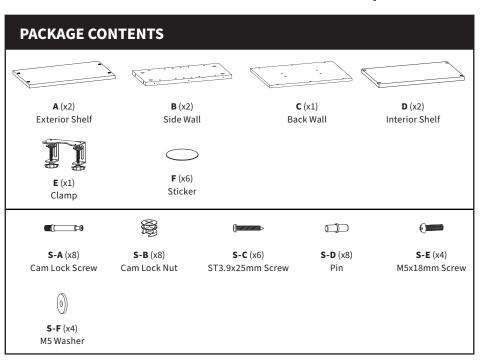

### STEP 1

Install Cam Lock Screws **(S-A)** into one Exterior Shelf **(A)** using a Phillips screwdriver. Ensure the screws are fully threaded into the shelf and seated upright.

Slide Side Walls (B) onto the installed Cam Lock Screws (S-A).

Insert Cam Lock Nuts (S-B) into Side Walls (B) with the opening facing down towards the head of Cam Lock Screws (S-A). Tighten Cam Lock Nuts (S-B) clockwise using a Phillips screwdriver making sure to only turn the nut 180 degrees.

Install Cam Lock Screws (**S-A**) into remaining Exterior Shelf (**A**) using a Phillips screwdriver. Ensure the screws are fully threaded into the shelf and seated upright. Turn Exterior Shelf with Cam Lock Screws (**S-A**) upside down and place on top of Side Walls (**B**).

Insert Cam Lock Nuts (S-B) into Side Walls (B) with the opening facing down towards the head of Cam Lock Screws (S-A). Tighten Cam Lock Nuts (S-B) clockwise using a Phillips screwdriver making sure to only turn the nuts 180 degrees.

STEP 3 Attach Back Wall (C) to the shelf assembly using ST3.9x25mm Screws (S-C) and a Phillips screwdriver. Use Stickers (F) to conceal the cam lock holes. **⊕** 

### STEP 4

Remove the protective film from the silicone pad on inside of Clamp (E). Install Clamps (E) to Back Wall (C) using M5x18mm Screws (S-E), M5 Washers (S-F), and a Phillips screwdriver. In assembly shown below, clamp will be used on right desk leg. Clamp can be flipped 180 degrees and installed the opposite direction to be utilized on the left side.