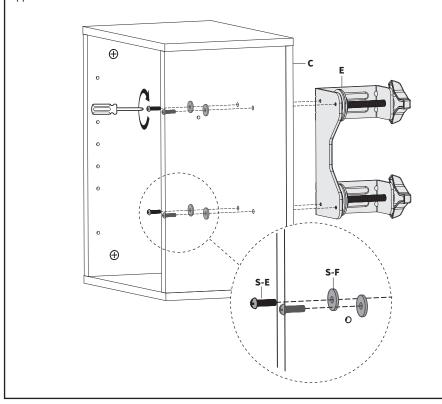

### STEP 4

Remove the protective film from the silicone pad on inside of Clamp (E). Install Clamps (E) to Back Wall (C) using M5x18mm Screws (S-E), M5 Washers (S-F), and a Phillips screwdriver. In assembly shown below, clamp will be used on right desk leg. Clamp can be flipped 180 degrees and installed the opposite direction to be utilized on the left side.