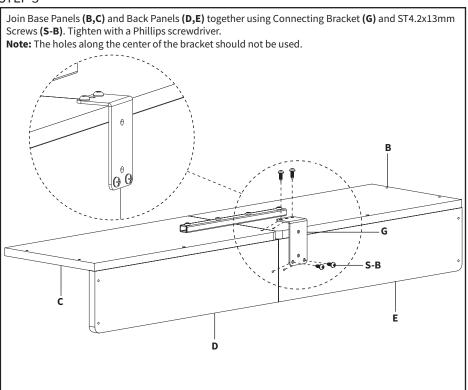

d these directions, or if you have any doubts about the safety of the installation, please call a qualified technician. Check carefully to make sure there are no missing or defective parts. Improper installation may cause damage or serious injury. Do not use this product for any purpose that is not explicitly specified in this manual. Do not exceed weight capacity. We cannot be liable for damage or injury caused by improper mounting, incorrect assembly or inappropriate use.

# 🕂 WARNING: CHOKING HAZARD

SMALL PARTS - NOT FOR CHILDREN UNDER 3 YEARS. ADULT SUPERVISION IS REQUIRED.

## TOOLS NEEDED



DO NOT EXCEED WEIGHT CAPACITY. Failure to do so may result in serious injury.



### PACKAGE CONTENTS



NOTE: SOME HARDWARE INCLUDED MAY NOT BE USED

#### STEP 1



#### STEP 2



#### STEP 3



#### STEP 4



#### STEP 5 (Option A)

Installing mounting brackets directly to desktop. Hold the shelf assembly up to your desired mounting location mark hole locations using a pencil. Pre-drill marked locations using a 3/32" (2.5mm) drill bit drilling 5/8" (15mm) deep. Attach Mounting Brackets (A) to desktop using ST4.2x25mm Screws (S-D) and a Phillips screwdriver.



#### STEP 5 (Option B)

#### Spacing mounting brackets off desktop to help clear possible obstructions.

Hold the shelf assembly up to your desired mounting location mark hole locations using a pencil. Pre-drill marked locations using a 3/32" (2.5mm) drill bit drilling 5/8" (15mm) deep. Attach Mounting Brackets (A) to desktop using ST4.2x50mm Screws (S-E), Spacers (S-F), and a Phillips screwdriver.





#### Open Monday -