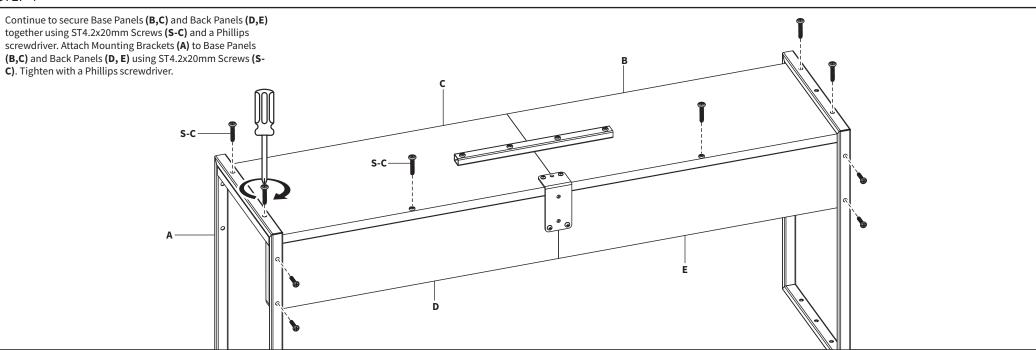

ons, or if you have any doubts about the safety of the installation, please call a qualified technician. Check carefully to make sure there are no missing or defective parts. Improper installation may cause damage or serious injury. Do not use this product for any purpose that is not explicitly specified in this manual. Do not exceed weight capacity. We cannot be liable for damage or injury caused by improper mounting, incorrect assembly or inappropriate use.

# 🕂 WARNING: CHOKING HAZARD

SMALL PARTS - NOT FOR CHILDREN UNDER 3 YEARS. ADULT SUPERVISION IS REQUIRED.

## TOOLS NEEDED



DO NOT EXCEED WEIGHT CAPACITY. Failure to do so may result in serious injury.



### PACKAGE CONTENTS



NOTE: SOME HARDWARE INCLUDED MAY NOT BE USED

#### STEP 1



#### STEP 2



#### STEP 3



#### STEP 4



#### STEP 5 (Option A)

Installing mounting brackets directly to desktop. Hold the shelf assembly up to your desired mounting location mark hole locations using a pencil. Pre-drill marked locations using a 3/32" (2.5mm) drill bit drilling 5/8" (15mm) deep. Attach Mounting Brackets (A) to desktop using ST4.2x25mm Screws (S-D) and a Phillips screwdriver.



#### STEP 5 (Option B)

#### Spacing mounting brackets off desktop to help clear possible obstructions.

Hold the shelf assembly up to your desired mounting location mark hole locations using a pencil. Pre-drill marked locations using a 3/32" (2.5mm) drill bit drilling 5/8" (15mm) deep. Attach Mounting Brackets (A) to desktop using ST4.2x50mm Screws (S-E), Spacers (S-F), and a Phillips screwdriver.





#### Open Monday - Friday 7:00am