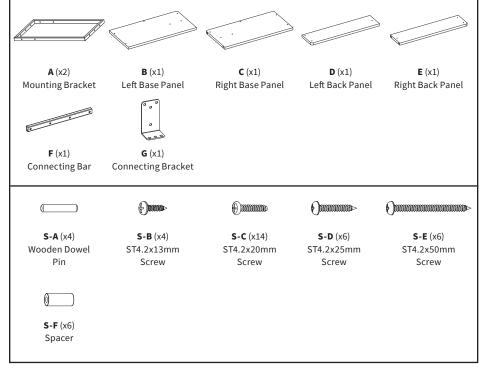

o-us.com Chat live with an agent!



309-278-5303

## **MARNING!**

If you do not understand these directions, or if you have any doubts about the safety of the installation, please call a qualified technician. Check carefully to make sure there are no missing or defective parts. Improper installation may cause damage or serious injury. Do not use this product for any purpose that is not explicitly specified in this manual. Do not exceed weight capacity. We cannot be liable for damage or injury caused by improper mounting, incorrect assembly or inappropriate use.

# 🕂 WARNING: CHOKING HAZARD

SMALL PARTS - NOT FOR CHILDREN UNDER 3 YEARS. ADULT SUPERVISION IS REQUIRED.

## TOOLS NEEDED



DO NOT EXCEED WEIGHT CAPACITY. Failure to do so may result in serious injury.



### PACKAGE CONTENTS



NOTE: SOME HARDWARE INCLUDED MAY NOT BE USED

#### STEP 1



#### STEP 2



#### STEP 3



#### STEP 4



#### STEP 5 (Option A)

Installing mounting brackets directly to desktop. Hold the shelf assembly up to your desired mounting location mark hole locations using a pencil. Pre-drill marked locations using a 3/32" (2.5mm) drill bit drilling 5/8" (15mm) deep. Attach Mounting Brackets (A) to desktop using ST4.2x25mm Screws (S-D) and a Phillips screwdriver.



#### STEP 5 (Option B)

#### Spacing mounting brackets off desktop to help clear possible obstructions.

Hold the shelf assembly up to your desired mounting location mark hole locations using a pencil. Pre-drill marked locations using a 3/32" (2.5mm) drill bit drilling 5/8" (15mm) deep. Attach Mounting Brackets (A) to desktop using