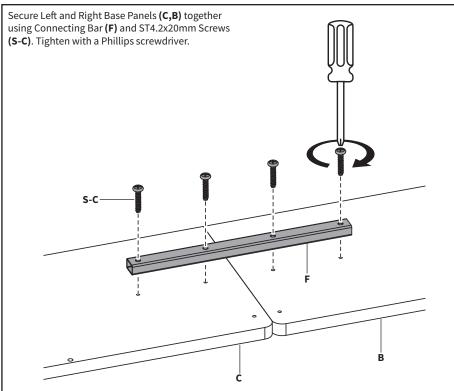

o not understand these directions, or if you have any doubts about the safety of the installation, please call a qualified technician. Check carefully to make sure there are no missing or defective parts. Improper installation may cause damage or serious injury. Do not use this product for any purpose that is not explicitly specified in this manual. Do not exceed weight capacity. We cannot be liable for damage or injury caused by improper mounting, incorrect assembly or inappropriate use.

# 🕂 WARNING: CHOKING HAZARD

SMALL PARTS - NOT FOR CHILDREN UNDER 3 YEARS. ADULT SUPERVISION IS REQUIRED.

## TOOLS NEEDED



DO NOT EXCEED WEIGHT CAPACITY. Failure to do so may result in serious injury.



### PACKAGE CONTENTS



NOTE: SOME HARDWARE INCLUDED MAY NOT BE USED

#### STEP 1



#### STEP 2



#### STEP 3



#### STEP 4



#### STEP 5 (Option A)

Installing mounting brackets directly to desktop. Hold the shelf assembly up to your desired mounting location mark hole locations using a pencil. Pre-drill marked locations using a 3/32" (2.5mm) drill bit drilling 5/8" (15mm) deep. Attach Mounting Brackets (A) to desktop using ST4.2x25mm Screws (S-D) and a Phillips screwdriver.



#### STEP 5 (Option B)

#### Spacing mounting brackets off desktop to help clear possible obstructions.

Hold the shelf assembly up to your desired mounting location mark hole locations using a pencil. Pre-drill marked locations using a 3/32" (2.5mm) drill bit drilling 5/8" (15mm) deep. Attach Mounting Brackets (A) to desktop using ST4.2x50mm Screws (S-E), Spacers (S-F), and a Phillips screwdriver.





###