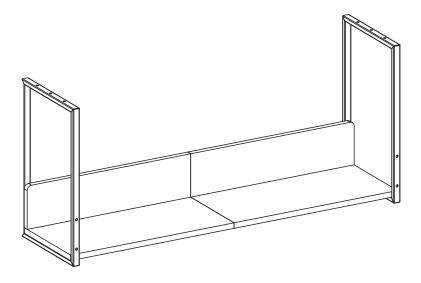

## Black 30" Under Desk Shelf

Instruction Manual



## SKU: DESK-SHELF30-UB



Scan the QR code with your mobile device or follow the link for helpful videos and specifications related to this product.

### https://vivo-us.com/products/desk-shelf30-ub

GET IN TOUCH | Monday-Friday from 7:00am-7:00pm CST



help@vivo-us.com



www.vivo-us.com Chat live with an agent!



309-278-5303

## **MARNING!**

If you do not understand these directions, or if you have any doubts about the safety of the installation, please call a qualified technician. Check carefully to make sure there are no missing or defective parts. Improper installation may cause damage or serious injury. Do not use this product for any purpose that is not explicitly specified in this manual. Do not exceed weight capacity. We cannot be liable for damage or injury caused by impro