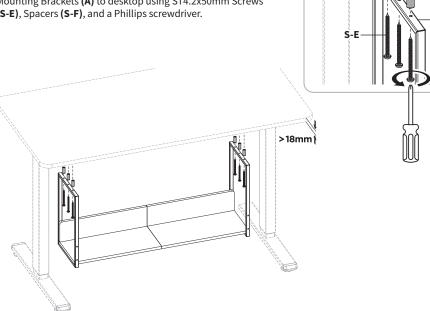

#### Spacing mounting brackets off desktop to help clear possible obstructions.

Hold the shelf assembly up to your desired mounting location mark hole locations using a pencil. Pre-drill marked locations using a 3/32" (2.5mm) drill bit drilling 5/8" (15mm) deep. Attach Mounting Brackets (A) to desktop using ST4.2x50mm Screws (S-E), Spacers (S-F), and a Phillips screwdriver.