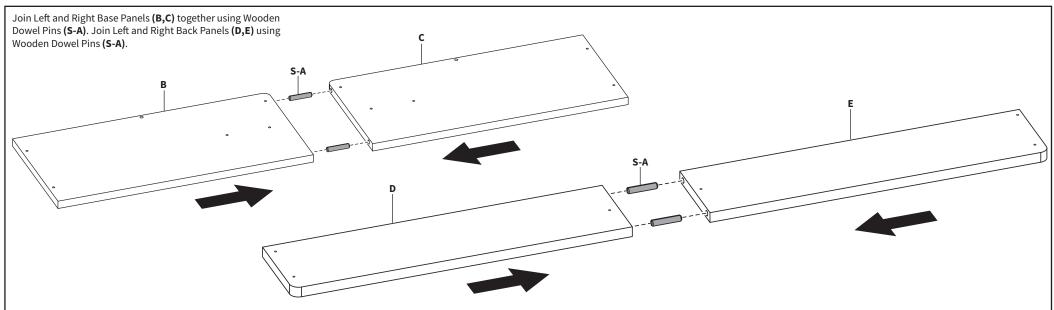

NG!**

If you do not understand these directions, or if you have any doubts about the safety of the installation, please call a qualified technician. Check carefully to make sure there are no missing or defective parts. Improper installation may cause damage or serious injury. Do not use this product for any purpose that is not explicitly specified in this manual. Do not exceed weight capacity. We cannot be liable for damage or injury caused by improper mounting, incorrect assembly or inappropriate use.

# 🕂 WARNING: CHOKING HAZARD

SMALL PARTS - NOT FOR CHILDREN UNDER 3 YEARS. ADULT SUPERVISION IS REQUIRED.

## TOOLS NEEDED



DO NOT EXCEED WEIGHT CAPACITY. Failure to do so may result in serious injury.



### PACKAGE CONTENTS



NOTE: SOME HARDWARE INCLUDED MAY NOT BE USED

#### STEP 1



#### STEP 2



#### STEP 3



#### STEP 4



#### STEP 5 (Option A)

Installing mounting brackets directly to desktop. Hold the shelf assembly up to your desired mounting location mark hole locations using a pencil. Pre-drill marked locations using a 3/32" (2.5mm) drill bit drilling 5/8" (15mm) deep. Attach Mounting Brackets (A) to desktop using ST4.2x25mm Screws (S-D) and a Phillips screwdriver.



#### STEP 5 (Option B)

#### Spacing mounting brackets off desktop to help clear possible obstructions.

Hold the shelf assembly up to your desired mounting location mark hole locations using a pencil. Pre-drill marked locations using a 3/32" (2.5mm) drill bit drilling 5/8" (15mm) deep. Attach Mounting Brackets (A) to desktop using ST4.2x50mm Screws (S-E), Spacers (S-F), and a Phillips screwd