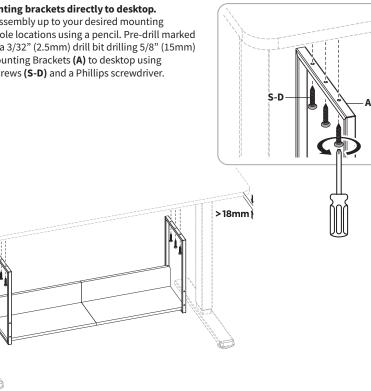

#### STEP 5 (Option A)

Installing mounting brackets directly to desktop. Hold the shelf assembly up to your desired mounting location mark hole locations using a pencil. Pre-drill marked locations using a 3/32" (2.5mm) drill bit drilling 5/8" (15mm) deep. Attach Mounting Brackets (A) to desktop using ST4.2x25mm Screws (S-D) and a Phillips screwdriver.