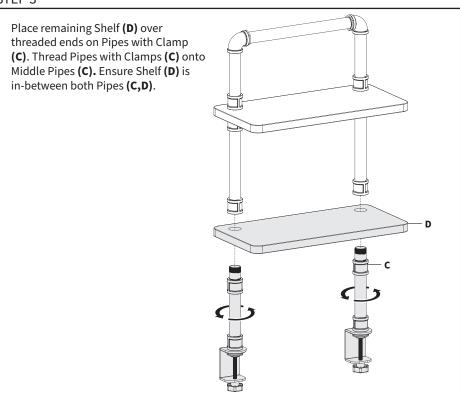

carefully to make sure there are no missing or defective parts. Improper installation may cause damage or serious injury. Do not use this product for any purpose that is not explicitly specified in this manual. Do not exceed weight capacity. We cannot be liable for damage or injury caused by improper mounting, incorrect assembly or inappropriate use.



#### **WARNING: CHOKING HAZARD**

SMALL PARTS - NOT FOR CHILDREN UNDER 3 YEARS. ADULT SUPERVISION IS REQUIRED.





DO NOT EXCEED WEIGHT CAPACITY. Failure to do so may result in serious injury.



## **ASSEMBLY STEPS**

#### STEP 1

Place one Shelf **(D)** over threaded ends of Middle Pipes **(B)**. Thread Middle Pipes **(B)** into Top Pipe **(A)**, ensuring that Shelf **(D)** is in-between Top and Middle Pipes **(A, B)**.



#### STEP 3



### STEP 4



Use 5mm Allen Wrench **(T-A)** to loosen Clamps **(C1)** and rotate to the correct position shown in Fig. 2.



Place Clamps (C1) on the desk and tighten knobs to secure shelf assembly.





[THIS PAGE INTENTIONALLY LEFT BLANK]



#### Open Monday - Friday 7:00am - 7:00pm CST,

our dedicated support team can offer immediate assistance with rapid response times. If any parts are received damaged or defective, please contact us. We are happy to replace parts to ensure you have a fully functioning product.



309-278-5303

AVG. RESOLUTION TIME (within office hrs): 5M 4S



www.vivo-us.com
Chat live with an agent!

AVG. RESOLUTION TIME (within office hrs): < 15 M



help@vivo-us.com

AVG. RESPONSE TIME (within office hrs): 1HR 8M

- 23% within < 15m
- 38% within < 30m
- 61% wit