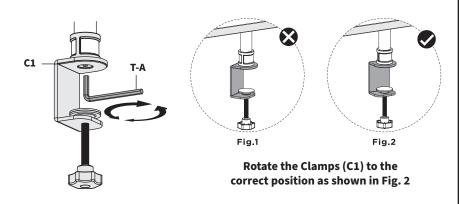

### STEP 4

Use 5mm Allen Wrench **(T-A)** to loosen Clamps **(C1)** and rotate to the correct position shown in Fig. 2.

Place Clamps (C1) on the desk and tighten knobs to secure shelf assembly.

[THIS PAGE INTENTIONALLY LEFT BLANK]