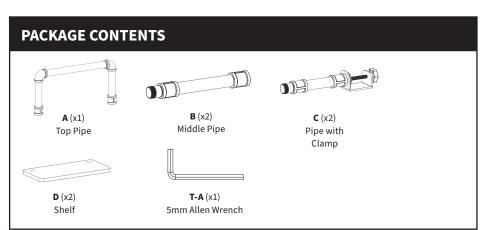

cts/desk-shelf16-2n

GET IN TOUCH | Monday-Friday from 7:00am-7:00pm CST









# **!** WARNING!

If you do not understand these directions, or if you have any doubts about the safety of the installation, please call a qualified technician. Check carefully to make sure there are no missing or defective parts. Improper installation may cause damage or serious injury. Do not use this product for any purpose that is not explicitly specified in this manual. Do not exceed weight capacity. We cannot be liable for damage or injury caused by improper mounting, incorrect assembly or inappropriate use.



#### **WARNING: CHOKING HAZARD**

SMALL PARTS - NOT FOR CHILDREN UNDER 3 YEARS. ADULT SUPERVISION IS REQUIRED.





DO NOT EXCEED WEIGHT CAPACITY. Failure to do so may result in serious injury.



## **ASSEMBLY STEPS**

#### STEP 1

Place one Shelf **(D)** over threaded ends of Middle Pipes **(B)**. Thread Middle Pipes **(B)** into Top Pipe **(A)**, ensuring that Shelf **(D)** is in-between Top and Middle Pipes **(A, B)**.



#### STEP 3



### STEP 4



Use 5mm Allen Wrench **(T-A)** to loosen Clamps **(C1)** and rotate to the correct position shown in Fig. 2.



Place Clamps (C1) on the desk and tighten knobs to secure shelf assembly.





[THIS PAGE INTENTIONALLY LEFT BLANK]



#### Open Monday - Friday 7:00am - 7:00pm CST,

our dedicated support team can offer immediate assistance with rapid response times. If any parts are received damaged or defective, please contact us. We are happy to replace parts to ensure you have a fully functioning product.



309-278-5303

AVG. RESOL