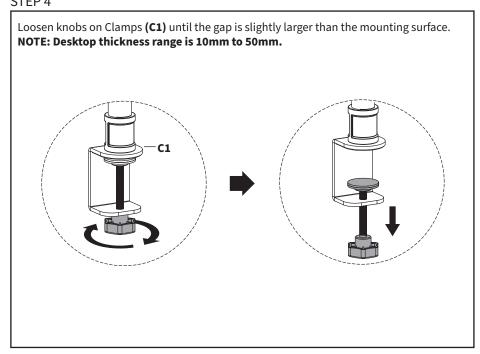

### STEP 4

Use 5mm Allen Wrench **(T-A)** to loosen Clamps **(C1)** and rotate to the correct position shown in Fig. 2.

Place Clamps (C1) on the desk and tighten knobs to secure shelf assembly.

[THIS PAGE INTENTIONALLY LEFT BLANK]