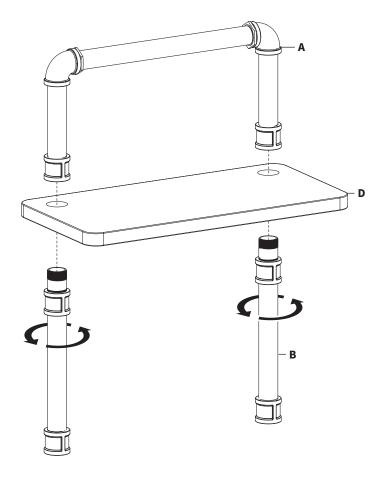

#### STEP 1

Place one Shelf **(D)** over threaded ends of Middle Pipes **(B)**. Thread Middle Pipes **(B)** into Top Pipe **(A)**, ensuring that Shelf **(D)** is in-between Top and Middle Pipes **(A, B)**.