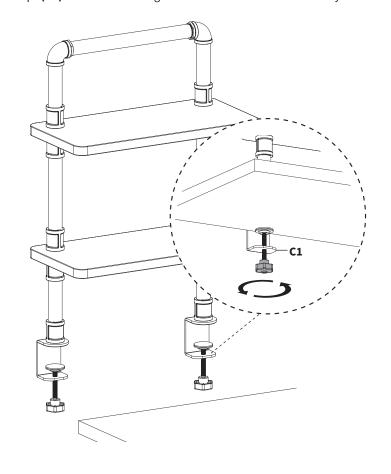

### STEP 4

Use 5mm Allen Wrench **(T-A)** to loosen Clamps **(C1)** and rotate to the correct position shown in Fig. 2.

Place Clamps (C1) on the desk and tighten knobs to secure shelf assembly.

[THIS PAGE INTENTIONALLY LEFT BLANK]