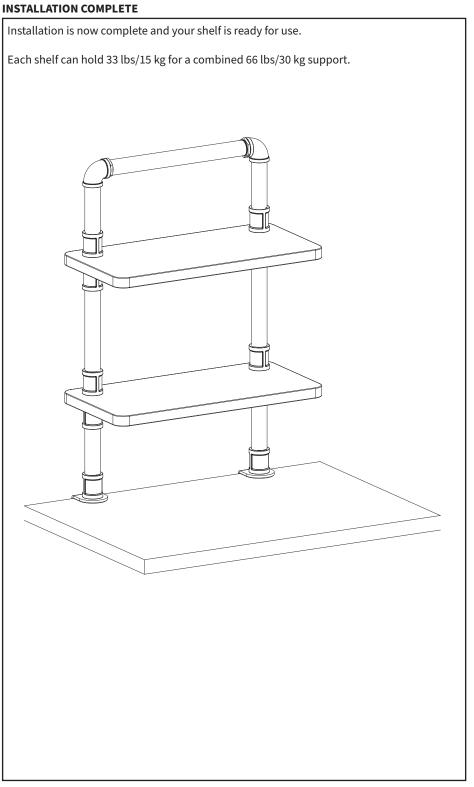

anual. Do not exceed weight capacity. We cannot be liable for damage or injury caused by improper mounting, incorrect assembly or inappropriate use.



#### **WARNING: CHOKING HAZARD**

SMALL PARTS - NOT FOR CHILDREN UNDER 3 YEARS. ADULT SUPERVISION IS REQUIRED.





DO NOT EXCEED WEIGHT CAPACITY. Failure to do so may result in serious injury.



## **ASSEMBLY STEPS**

#### STEP 1

Place one Shelf **(D)** over threaded ends of Middle Pipes **(B)**. Thread Middle Pipes **(B)** into Top Pipe **(A)**, ensuring that Shelf **(D)** is in-between Top and Middle Pipes **(A, B)**.



#### STEP 3



### STEP 4



Use 5mm Allen Wrench **(T-A)** to loosen Clamps **(C1)** and rotate to the correct position shown in Fig. 2.



Place Clamps (C1) on the desk and tighten knobs to secure shelf assembly.





[THIS PAGE INTENTIONALLY LEFT BLANK]



#### Open Monday - Friday 7:00am - 7:00pm CST,

our dedicated support team can offer immediate assistance with rapid response times. If any parts are received damaged or defective, please contact us. We are happy to replace parts to ensure you have a fully functioning product.



309-278-5303

AVG. RESOLUTION TIME (within office hrs): 5M 4S



www.vivo-us.com
Chat live with an agent!

AVG. RESOLUTION TIME (within office hrs): < 15 M



help@vivo-us.com

AVG. RESPONSE TIME (within office hrs): 1HR 8M

- 23% within < 15m
- 38% within < 30m
- 61% within < 1hr
- 83% within < 2hr
- 92% within < 3hr