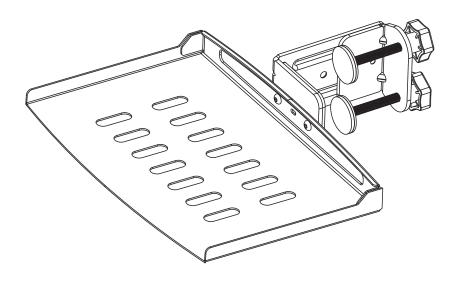

# Black Under Desk Leg Clamp Shelf

Instruction Manual



## SKU: DESK-SF01LC



Scan the QR code with your mobile device or follow the link for helpful videos and specifications related to this product.

https://vivo-us.com/products/desk-sf01lc

GET IN TOUCH | Monday-Friday from 7:00am-7:00pm CST







www.vivo-us.com Chat live with an agent!



309-278-5303

# **⚠** WARNING!

If you do not understand these directions, or if you have any doubts about the safety of the installation, please call a qualified technician. Check carefully to make sure there are no missing or defective parts. Improper installation may cause damage or serious injury. Do not use this product for any purpose that is not explicitly specified in this manual and do not exceed weight capacity. We cannot be liable for damage or injury caused by improper mounting, incorrect