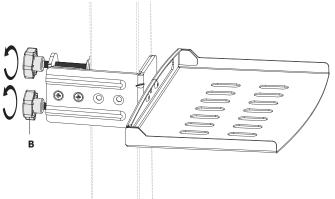

#### STEP 3

2" - 3 3/4"

**Desk Leg Thickness** 

Adjust Clamp (B) to fit desk leg by turning knobs counter clockwise. Install assembly onto desk leg by tightening knobs.

1" - 2 3/4"

**Desk Leg Thickness** 

0" - 1 3/4"

**Desk Leg Thickness** 

#### \*\* CAUTION \*\*

Ensure height adjustable desk is at lowest height setting before securing Clamp to desk leg. Check for any possible obstacles in path of assembled shelf when raising up.