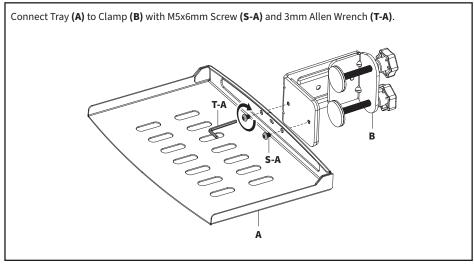

live with an agent!



309-278-5303

# **⚠** WARNING!

If you do not understand these directions, or if you have any doubts about the safety of the installation, please call a qualified technician. Check carefully to make sure there are no missing or defective parts. Improper installation may cause damage or serious injury. Do not use this product for any purpose that is not explicitly specified in this manual and do not exceed weight capacity. We cannot be liable for damage or injury caused by improper mounting, incorrect assembly, or inappropriate use.



### **WARNING: CHOKING HAZARD**

SMALL PARTS - NOT FOR CHILDREN UNDER 3 YEARS. ADULT SUPERVISION IS REQUIRED.







DO NOT EXCEED WEIGHT CAPACITY.

Failure to do so may result in serious injury.



### **ASSEMBLY STEPS**

#### STEP 1



Clamp (B) can be adjusted to accommodate greater desk leg thickness. Remove rear Screw Set (B1) from back side of Clamp (B) using a Phillips screwdriver. Adjust placement of Lower Clamp (B2) using one of the options at the bottom, and re-attach using Screw Set (B1) and Phillips screwdriver. В2 В **B1** OR

#### STEP 3

2" - 3 3/4"

**Desk Leg Thickness** 

Adjust Clamp (B) to fit desk leg by turning knobs counter clockwise. Install assembly onto desk leg by tightening knobs.

1" - 2 3/4"

**Desk Leg Thickness** 

0" - 1 3/4"

**Desk Leg Thickness** 



#### \*\* CAUTION \*\*

Ensure height adjustable desk is at lowest height setting before securing Clamp to desk leg. Check for any possible obstacles in path of assembled shelf when raising up.



### Open Monday - Friday 7:00am - 7:00pm C