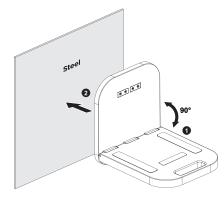

# Secure Magnets BEFORE Use:

Ensure that all mounting magnets are secure before mounting to intended surface as magnets can become loose with. Tighten screws using a Phillip screwdriver.

Mounting Surface Must Be At Least 1mm Thick Before mounting, ensure intended surface is at least 1mm thick.

1mm Steel Wall Panels

**Wall Panels** 