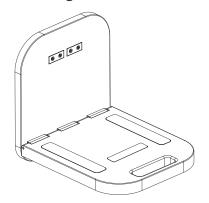

#### Magnetic Workstation





Scan the QR code with your mobile device or follow the link for helpful videos and specifications related to this product.

https://vivo-us.com/products/desk-mag01



Love your new VIVO setup and want to share? Tag us in your photo! **@vivo\_us** 

### SKU: DESK-MAG01

#### **MOUNTING NOTES:**



# Secure Magnets BEFORE Use:

Ensure that all mounting magnets are secure before mounting to intended surface as magnets can become loose with. Tighten screws using a Phillip screwdriver.



Mounting Surface Must Be At Least 1mm Thick Before mounting, ensure intended surface is at least 1mm thick.



1mm Steel Wall Panels



**Wall Panels** 

#### DO NOT EXCEED WEIGHT CAPACITY.

Failure to do so may result in serious injury.

## ♠ w

### N WARNING!

If you do not understand these directions, o