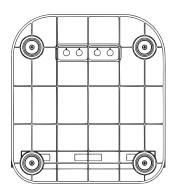

# Secure Magnets BEFORE Use:

Ensure that all mounting magnets are secure before mounting to intended surface as magnets can become loose with. Tighten screws using a Phillip screwdriver.

Mounting Surface Must Be At Least 1mm Thick Before mounting, ensure intended surface is at least 1mm thick.