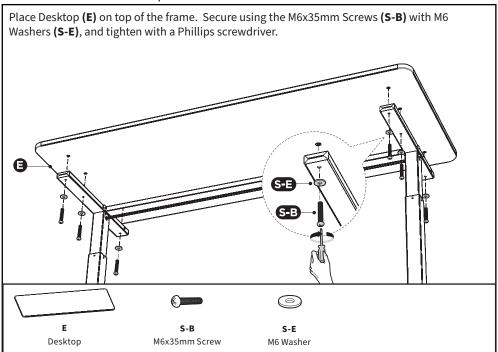

PACITY**

DO NOT EXCEED WEIGHT CAPACITY. Failure to do so may result in serious injury.





## **Product Warranty**

For the most up to date details on your product's warranty, please visit the product's listing on our website or reach out to customer support. vivo-us.com/products/desk-m55tb



# Returns | Product Didn't Work Out?

We offer a hassle-free 30 day return on all products. Contact customer support at 309-278-5303 or help@vivo-us.com. Please note: For items ordered in error or no longer needed, the return shipping charges will be at the buyer's expense.

#### **TOOLS NEEDED:**













**NOTE: SOME HARDWARE INCLUDED MAY NOT BE USED** 



# **ASSEMBLY STEPS**

# STEP 1: Install Sync Rod



STEP 2: Assemble Upper Crossbar



STEP 3: Place Pads



# STEP 4: Mount the Desktop





# **A**CAUTION!



Do not exceed desk weight limit.



Keep area of vertical motion free of obstacles.



Keep weight on desk balanced for correct operation and longer life of components.



Leave enough slack in cables to allow for full range of vertical motion.

Failure to follow these instructions may result in property damage and/or personal injury.

### **CHECK OUT OTHER GREAT PRODUCTS FROM**



### **EXPLORE MORE AT VIVO-US.COM**

We offer a wide array of home & office products to fit your needs. From height adjustable desks to monitor mounts to keyboard trays and more!



# SPEAKER MOUNTS & STANDS

Whether you're mounting a soundbar or surround sound system, we've got a mounting solution to fit your needs





# CABLE MANAGEMENT

From single monitor mounts to hex mount, gromment