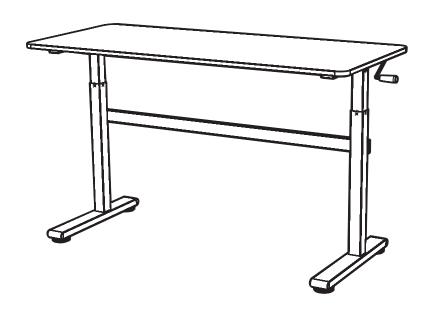

Crank 55" x 24" Height Adjustable Desk - Black

SKU: DESK-M55TB

Instruction Manual