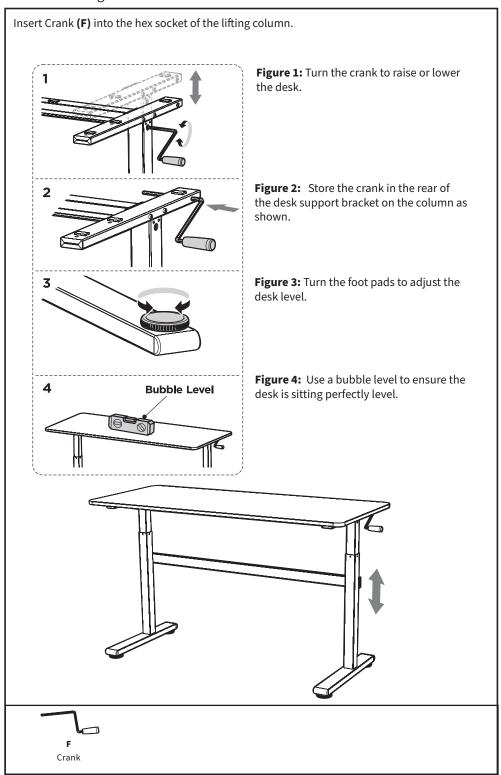

# **ASSEMBLY STEPS**

# STEP 1: Install Sync Rod

STEP 2: Assemble Upper Crossbar

STEP 3: Place Pads