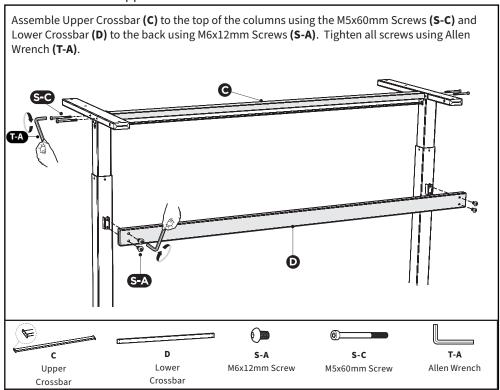

LOWED.
- OUTDOOR USE IS PROHIBITED.

#### **WEIGHT CAPACITY**

DO NOT EXCEED WEIGHT CAPACITY. Failure to do so may result in serious injury.





## **Product Warranty**

For the most up to date details on your product's warranty, please visit the product's listing on our website or reach out to customer support. vivo-us.com/products/desk-m55tb



# Returns | Product Didn't Work Out?

We offer a hassle-free 30 day return on all products. Contact customer support at 309-278-5303 or help@vivo-us.com. Please note: For items ordered in error or no longer needed, the return shipping charges will be at the buyer's expense.

#### **TOOLS NEEDED:**













**NOTE: SOME HARDWARE INCLUDED MAY NOT BE USED** 



# **ASSEMBLY STEPS**

# STEP 1: Install Sync Rod



STEP 2: Assemble Upper Crossbar



STEP 3: Place Pads



# STEP 4: Mount the Desktop





# **A**CAUTION!



Do not exceed desk weight limit.



Keep area of vertical motion free of obstacles.



Keep weight on desk balanced for correct operation and longer life of components.



Leave enough slack in cables to allow for full range of vertical motion.

Failure to follow these instructions may result in property damage and/or personal injury.

### **CHECK OUT OTHER GREAT PRODUCTS FROM**



### **EXPLORE MORE AT VIVO-US.COM**

We offer a wide array of home & office products to fit your needs. From height adjustable desks to monitor mounts to keyboard trays and more!



# SPEAKER MOUNTS & STANDS

Whether you're mounting a soundbar or surround sound system, we've got a mounting solution to fit your needs





# CABLE MANAGEME