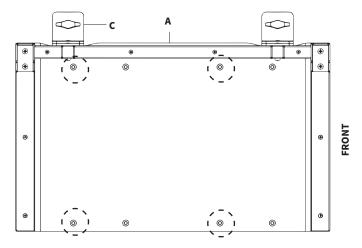

#### Left Side Assembly | Flush Mount:

Take note of the inset holes on the underside of Desk Extension (**A**). For a flush mount installation, the drawer will be mounted in the first set of holes, which are circled below. As a note, Clamps (**C**) should be on the top, with the handle of the drawer facing the left.

Attach the Drawer (**D**) to the underside of Desk Extension (**A**) using M6x12mm Screws (**S-B**) in the first set of holes, and a Phillips Screwdriver.