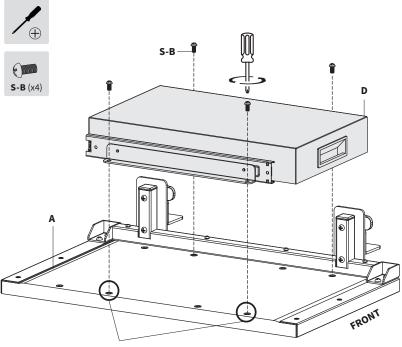

#### Left Side Assembly | Flush Mount:

Take note of the inset holes on the underside of Desk Extension (**A**). For a flush mount installation, the drawer will be mounted in the first set of holes, which are circled below. As a note, Clamps (**C**) should be on the top, with the handle of the drawer facing the left.

Attach the Drawer (**D**) to the underside of Desk Extension (**A**) using M6x12mm Screws (**S-B**) in the first set of holes, and a Phillips Screwdriver.