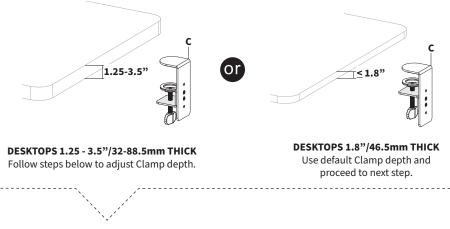

#### STEP 1

Set Clamps (C) to the correct depth for the desktop being used.

#### For desktops ranging from 32-88.5mm (1.25"-3.5"):

1). Remove the two screws on the back of the Clamps and remove the Clamp Bolt Bracket (C1).

2). Use a Phillips screwdriver to remove the small screw and washer holding the Clamp Plate (C2) in place, and remove the Clamp Bolt (C3).