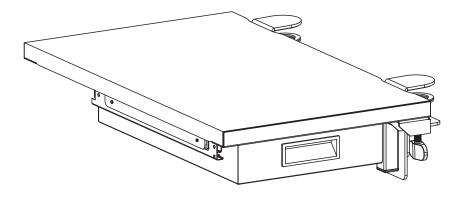

# Clamp-on 24" x 14" Desk Extension with Storage

SKU: DESK-EXT24D Instruction Manual

Assembly Video & Product Info www.vivo-us.com/products/desk-ext24d

# **Package Contents**

# STEP 5 ALL ASSEMBLIES

Place assembled extension on to your desired desktop side and secure by tightning the knobs on the clamps.