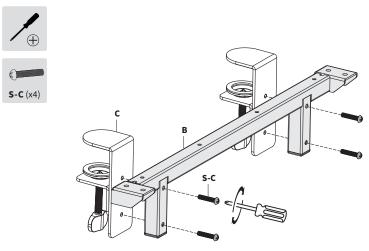

#### STEP 2

Secure Clamps (C) to the back of Support Frame (B) using M6x30mm Screws (S-C) and a Phillips screwdriver.

## STEP 3

Connect Support Frame (**B**) to the underside of Desk Extension (**A**) using the M6x16mm Screws (**S-A**) in the Metal Frame holes, and ST4.2x38mm Screws (**S-D**) in the Wood Surface holes. Tighten using a Phillips screwdriver.