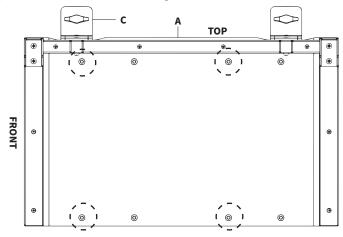

#### Left Side Assembly | Flush Mount:

Take note of the inset holes on the underside of Desk Extension (**A**). For a flush mount installation, the drawer will be mounted in the first set of holes, which are circled below. As a note, Clamps (**C**) should be on the top, with the handle of the drawer facing the left.

Attach the Drawer (**D**) to the underside of Desk Extension (**A**) using M6x12mm Screws (**S-B**) in the first set of holes, and a Phillips Screwdriver.

#### Right Side Assembly | Flush Mount:

A

Take note of the inset holes on the underside of Desk Extension (**A**). For a flush mount installation, the drawer will be mounted in the first set of holes, which are circled below. As a note, Clamps (**C**) should be on the top, with the handle of the drawer facing the right.

Attach the Drawer (**D**) to the underside of Desk Extension (**A**) using M6x12mm Screws (**S-B**) in the first set of holes, and a Phillips Screwdriver.

First Hole Set