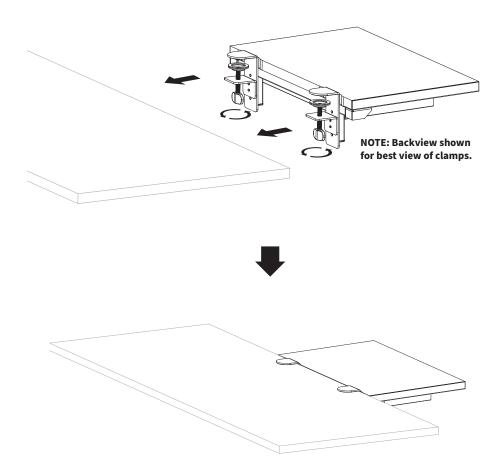

# STEP 5 ALL ASSEMBLIES

Place assembled extension on to your desired desktop side and secure by tightning the knobs on the clamps.