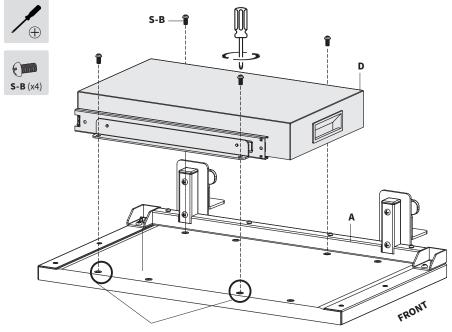

#### Left Side Assembly | Flush Mount:

Take note of the inset holes on the underside of Desk Extension (**A**). For a flush mount installation, the drawer will be mounted in the first set of holes, which are circled below. As a note, Clamps (**C**) should be on the top, with the handle of the drawer facing the left.

Attach the Drawer (**D**) to the underside of Desk Extension (**A**) using M6x12mm Screws (**S-B**) in the first set of holes, and a Phillips Screwdriver.

#### Left Side Assembly | Recessed Mount

Take note of the inset holes on the underside of Desk Extension (**A**). For a recessed mount installation, the drawer will be mounted in the second set of holes, which are circled below. As a note, Clamps (**C**) should be on the top, with the handle of the drawer facing the left.

Attach the Drawer (**D**) to the underside of Desk Extension (**A**) using M6x12mm Screws (**S-B**) in the second set of holes, and a Phillips Screwdriver.

Proceed to Step 5 on Page 11