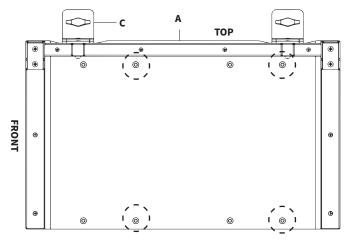

#### Left Side Assembly | Recessed Mount

Take note of the inset holes on the underside of Desk Extension (**A**). For a recessed mount installation, the drawer will be mounted in the second set of holes, which are circled below. As a note, Clamps (**C**) should be on the top, with the handle of the drawer facing the left.

Attach the Drawer (**D**) to the underside of Desk Extension (**A**) using M6x12mm Screws (**S-B**) in the second set of holes, and a Phillips Screwdriver.

Proceed to Step 5 on Page 11

#### **Right Side Assembly | Recessed Mount**

Take note of the inset holes on the underside of Desk Extension (**A**). For a recessed mount installation, the drawer will be mounted in the second set of holes, which are circled below. As a note, Clamps (**C**) should be on the top, with the handle of the drawer facing the right.

Attach the Drawer (**D**) to the underside of Desk Extension (**A**) using M6x12mm Screws (**S-B**) in the second set of holes, and a Phillips Screwdriver.

Second Hole Set