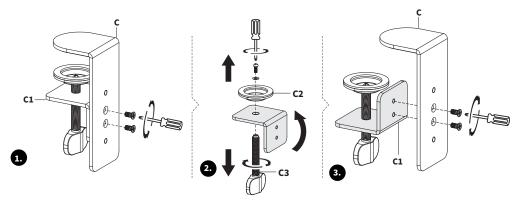

#### For desktops ranging from 32-88.5mm (1.25"-3.5"):

1). Remove the two screws on the back of the Clamps and remove the Clamp Bolt Bracket (C1).

2). Use a Phillips screwdriver to remove the small screw and washer holding the Clamp Plate (C2) in place, and remove the Clamp Bolt (C3).

**3).** Flip the Clamp Bolt Bracket **(C1)** upside down, then thread the Clamp Bolt **(C3)** through again and reattach the Clamp Plate **(C2)** using the previously removed small screw and washer. Reattach the Clamp Bolt Bracket to the Clamp using the previously removed screws and a Phillips screwdriver.