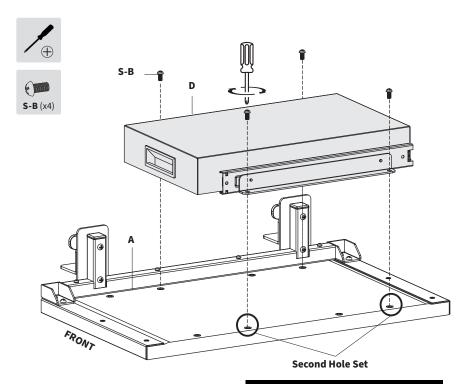

#### Left Side Assembly | Recessed Mount

Take note of the inset holes on the underside of Desk Extension (**A**). For a recessed mount installation, the drawer will be mounted in the second set of holes, which are circled below. As a note, Clamps (**C**) should be on the top, with the handle of the drawer facing the left.

Attach the Drawer (**D**) to the underside of Desk Extension (**A**) using M6x12mm Screws (**S-B**) in the second set of holes, and a Phillips Screwdriver.

Proceed to Step 5 on Page 11