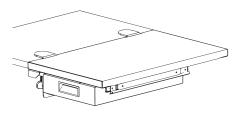

# Clamp-on 24" x 14" Desk Extension with Storage

SKU: DESK-EXT24D Instruction Manual

Assembly Video & Product Info www.vivo-us.com/products/desk-ext24d

# **ASSEMBLY OPTIONS**

Desk extension can be assembled for use on the left or right side of your desk. Additionally, the drawer can be installed so that it is in line wit hthe extension front edge, or it can be slightly recessed for a more hidden look.