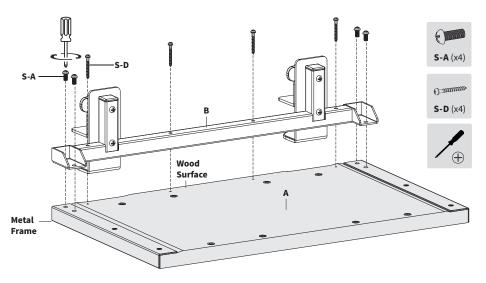

#### STEP 1

Set Clamps (C) to the correct depth for the desktop being used.

#### For desktops ranging from 32-88.5mm (1.25"-3.5"):

1). Remove the two screws on the back of the Clamps and remove the Clamp Bolt Bracket (C1).

2). Use a Phillips screwdriver to remove the small screw and washer holding the Clamp Plate (C2) in place, and remove the Clamp Bolt (C3).

**3).** Flip the Clamp Bolt Bracket **(C1)** upside down, then thread the Clamp Bolt **(C3)** through again and reattach the Clamp Plate **(C2)** using the previously removed small screw and washer. Reattach the Clamp Bolt Bracket to the Clamp using the previously removed screws and a Phillips screwdriver.

#### STEP 2

Secure Clamps (C) to the back of Support Frame (B) using M6x30mm Screws (S-C) and a Phillips screwdriver.

## STEP 3

Connect Support Frame (**B**) to the underside of Desk Extension (**A**) using the M6x16mm Screws (**S-A**) in the Metal Frame holes, and ST4.2x38mm Screws (**S-D**) in the Wood Surface holes. Tighten using a Phillips screwdriver.