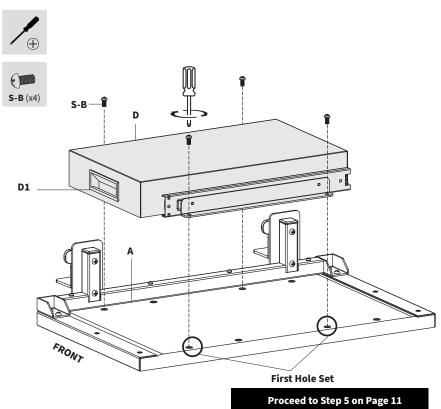

Attach the Drawer (**D**) to the underside of Desk Extension (**A**) using M6x12mm Screws (**S-B**) in the first set of holes, and a Phillips Screwdriver.

Attach the Drawer (**D**) to the underside of Desk Extension (**A**) using M6x12mm Screws (**S-B**) in the second set of holes, and a Phillips Screwdriver.

Proceed to Step 5 on Page 11

Attach the Drawer (**D**) to the underside of Desk Extension (**A**) using M6x12mm Screws (**S-B**) in the first set of holes, and a Phillips Screwdriver.

First Hole Set

Attach the Drawer (**D**) to the underside of Desk Extension (**A**) using M6x12mm Screws (**S-B**) in the second set of holes, and a Phillips Screwdriver.

Second Hole Set