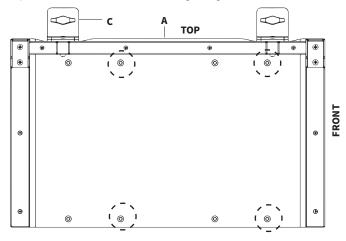

#### Left Side Assembly | Recessed Mount

Take note of the inset holes on the underside of Desk Extension (**A**). For a recessed mount installation, the drawer will be mounted in the second set of holes, which are circled below. As a note, Clamps (**C**) should be on the top, with the handle of the drawer facing the left.

Attach the Drawer (**D**) to the underside of Desk Extension (**A**) using M6x12mm Screws (**S-B**) in the second set of holes, and a Phillips Screwdriver.

Proceed to Step 5 on Page 11