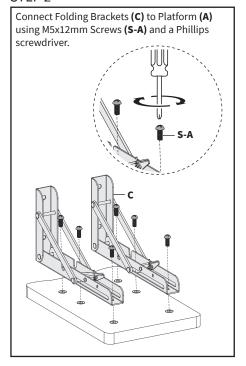

-278-5303

# **!** WARNING!

If you do not understand these directions, or if you have any doubts about the safety of the installation, please call a qualified technician. Check carefully to make sure there are no missing or defective parts. Improper installation may cause damage or serious injury. Do not use this product for any purpose that is not explicitly specified in this manual and do not exceed weight capacity. We cannot be liable for damage or injury caused by improper mounting, incorrect assembly, or inappropriate use.



#### WARNING: CHOKING HAZARD

SMALL PARTS - NOT FOR CHILDREN UNDER 3 YEARS. ADULT SUPERVISION IS REQUIRED.





#### DO NOT EXCEED WEIGHT CAPACITY.

33lbs (15kg)

Failure to do so may result in serious injury.

## **ASSEMBLY STEPS**

#### STEP 1



#### STEP 2



## STEP 3 (Optional)

**DESKTOPS THICKER THAN 2":** To install on a desktop thicker than 2" (46.5mm), separate Clamp (B) into Upper Clamp (B1) and Lower Clamp (B2). Disassemble Lower Clamp (B2) and flip the bracket over. Reassemble, as shown below. 32~88.5mm For desktops less than 2", skip this step. ≤46.5mm

### STEP 4



#### STEP 5





### Open Monday - Friday 7:00am - 7:00pm CST,

our dedicated support team can offer immediate assistance with rapid response times. If any parts are received damaged or defective, please contact us. We are happy to replace parts to ensure you have a fully functioning product.



309-278-5303

AVG. RESOLUTION TIME (within office hrs): 5M 4S



www.vivo-us.com Chat live with an agent!

AVG. RESOLUTION TIME (within office hrs): < 15 M



help@vivo-us.com