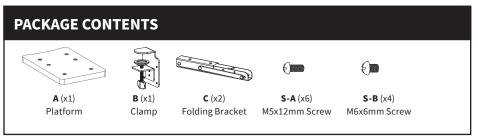

duct.

https://vivo-us.com/products/desk-ext09

GET IN TOUCH | Monday-Friday from 7:00am-7:00pm CST







www.vivo-us.com Chat live with an agent!



309-278-5303

# **!** WARNING!

If you do not understand these directions, or if you have any doubts about the safety of the installation, please call a qualified technician. Check carefully to make sure there are no missing or defective parts. Improper installation may cause damage or serious injury. Do not use this product for any purpose that is not explicitly specified in this manual and do not exceed weight capacity. We cannot be liable for damage or injury caused by improper mounting, incorrect assembly, or inappropriate use.



#### WARNING: CHOKING HAZARD

SMALL PARTS - NOT FOR CHILDREN UNDER 3 YEARS. ADULT SUPERVISION IS REQUIRED.





#### DO NOT EXCEED WEIGHT CAPACITY.

33lbs (15kg)

Failure to do so may result in serious injury.

## **ASSEMBLY STEPS**

#### STEP 1



#### STEP 2



## STEP 3 (Optional)

**DESKTOPS THICKER THAN 2":** To install on a desktop thicker than 2" (46.5mm), separate Clamp (B) into Upper Clamp (B1) and Lower Clamp (B2). Disassemble Lower Clamp (B2) and flip the bracket over. Reassemble, as shown below. 32~88.5mm For desktops less than 2", skip this step. ≤46.5mm

### STEP 4



#### STEP 5





### Open Monday - Friday 7:00am - 7:00pm CST,

our dedicated support team can offer immediate assistance with rapid response times. If any parts are received damaged or defective, please contact us. We are happy to replace parts to ensure you have a fully functioning product.



309-278-5303

AVG. RES