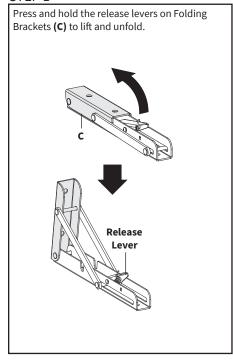

n agent!



309-278-5303

# **!** WARNING!

If you do not understand these directions, or if you have any doubts about the safety of the installation, please call a qualified technician. Check carefully to make sure there are no missing or defective parts. Improper installation may cause damage or serious injury. Do not use this product for any purpose that is not explicitly specified in this manual and do not exceed weight capacity. We cannot be liable for damage or injury caused by improper mounting, incorrect assembly, or inappropriate use.



#### WARNING: CHOKING HAZARD

SMALL PARTS - NOT FOR CHILDREN UNDER 3 YEARS. ADULT SUPERVISION IS REQUIRED.





#### DO NOT EXCEED WEIGHT CAPACITY.

33lbs (15kg)

Failure to do so may result in serious injury.

## **ASSEMBLY STEPS**

#### STEP 1



#### STEP 2



## STEP 3 (Optional)

**DESKTOPS THICKER THAN 2":** To install on a desktop thicker than 2" (46.5mm), separate Clamp (B) into Upper Clamp (B1) and Lower Clamp (B2). Disassemble Lower Clamp (B2) and flip the bracket over. Reassemble, as shown below. 32~88.5mm For desktops less than 2", skip this step. ≤46.5mm

### STEP 4



#### STEP 5





### Open Monday - Friday 7:00am - 7:00pm CST,

our dedicated support team can offer immediate assistance with rapid response times. If any parts are received damaged or defective, please contact us. We are happy to replace parts to ensure you have a fully functioning product.



309-278-5303

AVG. RESOLUTION TIME (within office hrs): 5M 4S



www.vivo-us.com Chat live with an agent!

AVG. RESOLUTION TIME (within office hrs): < 15 M



he