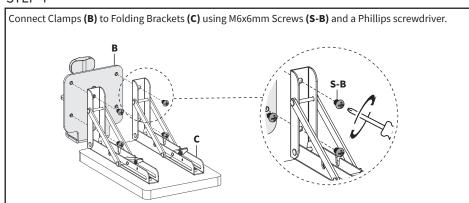

or any purpose that is not explicitly specified in this manual and do not exceed weight capacity. We cannot be liable for damage or injury caused by improper mounting, incorrect assembly, or inappropriate use.



#### WARNING: CHOKING HAZARD

SMALL PARTS - NOT FOR CHILDREN UNDER 3 YEARS. ADULT SUPERVISION IS REQUIRED.





#### DO NOT EXCEED WEIGHT CAPACITY.

33lbs (15kg)

Failure to do so may result in serious injury.

## **ASSEMBLY STEPS**

#### STEP 1



#### STEP 2



## STEP 3 (Optional)

**DESKTOPS THICKER THAN 2":** To install on a desktop thicker than 2" (46.5mm), separate Clamp (B) into Upper Clamp (B1) and Lower Clamp (B2). Disassemble Lower Clamp (B2) and flip the bracket over. Reassemble, as shown below. 32~88.5mm For desktops less than 2", skip this step. ≤46.5mm

### STEP 4



#### STEP 5





### Open Monday - Friday 7:00am - 7:00pm CST,

our dedicated support team can offer immediate assistance with rapid response times. If any parts are received damaged or defective, please contact us. We are happy to replace parts to ensure you have a fully functioning product.



309-278-5303

AVG. RESOLUTION TIME (within office hrs): 5M 4S



www.vivo-us.com Chat live with an agent!

AVG. RESOLUTION TIME (within office hrs): < 15 M



help@vivo-us.com

AVG. RESPONSE TIME (within office hrs): 1HR 8M

- 23% within < 15m
- 38% within < 30m
- 61% within < 1hr
- 83% within < 2hr
- 92% within < 3hr