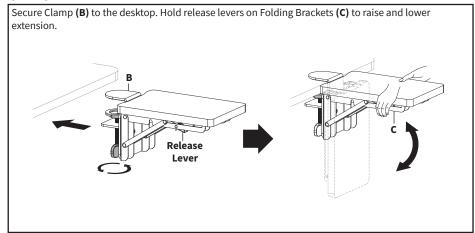

that is not explicitly specified in this manual and do not exceed weight capacity. We cannot be liable for damage or injury caused by improper mounting, incorrect assembly, or inappropriate use.



#### WARNING: CHOKING HAZARD

SMALL PARTS - NOT FOR CHILDREN UNDER 3 YEARS. ADULT SUPERVISION IS REQUIRED.





#### DO NOT EXCEED WEIGHT CAPACITY.

33lbs (15kg)

Failure to do so may result in serious injury.

## **ASSEMBLY STEPS**

#### STEP 1



#### STEP 2



## STEP 3 (Optional)

**DESKTOPS THICKER THAN 2":** To install on a desktop thicker than 2" (46.5mm), separate Clamp (B) into Upper Clamp (B1) and Lower Clamp (B2). Disassemble Lower Clamp (B2) and flip the bracket over. Reassemble, as shown below. 32~88.5mm For desktops less than 2", skip this step. ≤46.5mm

### STEP 4



#### STEP 5





### Open Monday - Friday 7:00am - 7:00pm CST,

our dedicated support team can offer immediate assistance with rapid response times. If any parts are received damaged or defective, please contact us. We are happy to replace parts to ensure you have a fully functioning product.



309-278-5303

AVG. RESOLUTION TIME (within office hrs): 5M 4S



www.vivo-us.com Chat live with an agent!

AVG. RESOLUTION TIME (within office hrs): < 15 M



help@vivo-us.com

AVG. RESPONSE TIME (within office hrs): 1HR 8M

- 23% within < 15m
- 38% within < 30m
- 61% within < 1hr
- 83% within < 2hr
- 92% within < 3hr