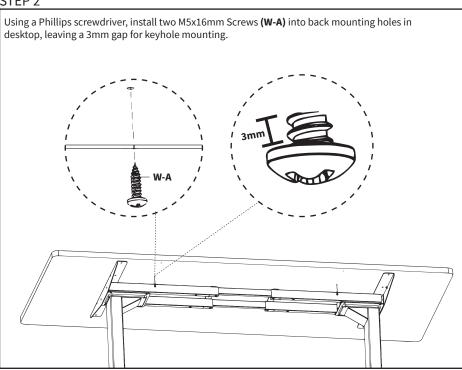

hat is not explicitly specified in this manual. Do not exceed weight capacity. We cannot be liable for damage or injury caused by improper mounting, incorrect assembly or inappropriate use.



#### **WARNING: CHOKING HAZARD**

SMALL PARTS - NOT FOR CHILDREN UNDER 3 YEARS. ADULT SUPERVISION IS REQUIRED.



NOTE: 2 Extra screws have been included of each

DO NOT EXCEED WEIGHT CAPACITY.

Failure to do so may result in serious injury.



#### **TOOLS NEEDED**



# **ASSEMBLY OPTION A: DRAWER**

#### STEP 1









# **ASSEMBLY OPTION B: KEYBOARD TRAY**

#### STEP 1









Assemble Back Wall **(E)** to assembly using M5x5mm Screws **(S-A)** and a Phillips screwdriver.



Secure underside of Back Wall (E) with M5x12mm Screws (S-B) and a Phillips screwdriver.



# **MOUNTING INSTRUCTIONS**













#### Open Monday - Friday 7:00am - 7:00pm CST,

our dedicated support team can offer immediate assistance with rapid response times. If any parts are received damaged or defective, please contact us. We are happy to replace parts to ensure you have a fully functioning product.



309-278-5303

AVG. RESOLUTION TIME (within office hrs): 5M 4S



www.vivo-us.com
Chat live with an agent!

AVG. RESOLUTION TIME (within office hrs): < 15 M



help@vivo-us.com

AVG. RESPONSE TIME (within office hrs): 1HR 8M

- 23% within < 15m
- 38% within < 30m
- 61% within < 1hr
- 83% within < 2hr
- 92% within < 3hr