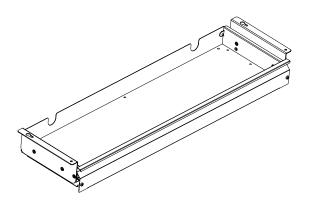

# Black Extra Long Under Desk Drawer

Instruction Manual

# **ASSEMBLY OPTION A: DRAWER**