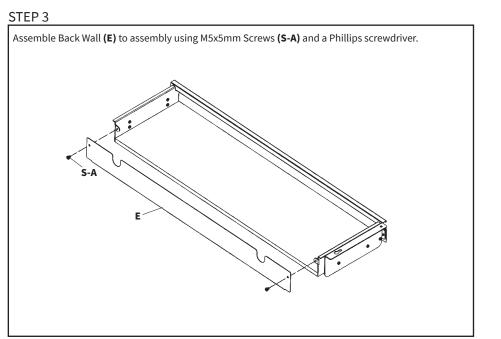

#### STEP 1

Assemble Back Wall **(E)** to assembly using M5x5mm Screws **(S-A)** and a Phillips screwdriver.

Secure underside of Back Wall (E) with M5x12mm Screws (S-B) and a Phillips screwdriver.