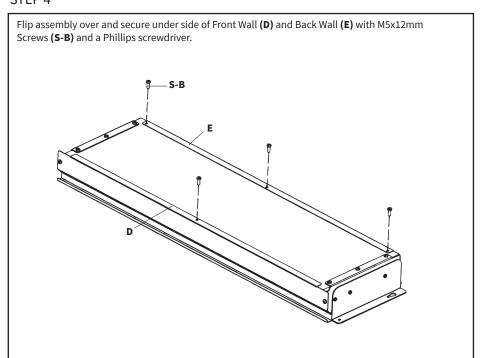

#### STEP 1

Assemble Back Wall **(E)** to assembly using M5x5mm Screws **(S-A)** and a Phillips screwdriver.

Secure underside of Back Wall (E) with M5x12mm Screws (S-B) and a Phillips screwdriver.