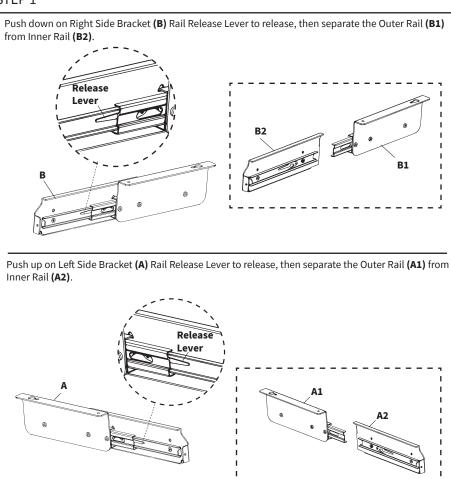

ety of the installation, please call a qualified technician. Check carefully to make sure there are no missing or defective parts. Improper installation may cause damage or serious injury. Do not use this product for any purpose that is not explicitly specified in this manual. Do not exceed weight capacity. We cannot be liable for damage or injury caused by improper mounting, incorrect assembly or inappropriate use.



#### **WARNING: CHOKING HAZARD**

SMALL PARTS - NOT FOR CHILDREN UNDER 3 YEARS. ADULT SUPERVISION IS REQUIRED.



NOTE: 2 Extra screws have been included of each

DO NOT EXCEED WEIGHT CAPACITY.

Failure to do so may result in serious injury.



#### **TOOLS NEEDED**



# **ASSEMBLY OPTION A: DRAWER**

#### STEP 1









# **ASSEMBLY OPTION B: KEYBOARD TRAY**

#### STEP 1









Assemble Back Wall **(E)** to assembly using M5x5mm Screws **(S-A)** and a Phillips screwdriver.



Secure underside of Back Wall (E) with M5x12mm Screws (S-B) and a Phillips screwdriver.



# **MOUNTING INSTRUCTIONS**













#### Open Monday - Friday 7:00am - 7:00pm CST,

our dedicated support team can offer immediate assistance with rapid response times. If any parts are received damaged or defective, please contact us. We are happy to replace parts to ensure you have a fully functioning product.



309-278-5303

AVG. RESOLUTION TIME (within office hrs): 5M 4S



www.vivo-us.com
Chat live with an agent!

AVG. RESOLUTION TIME (within office hrs): < 15 M



help@vivo-us.com

AVG. RESPONSE TIME (within office hrs): 1HR 8M

- 23% within < 15m
- 38% within < 30m
- 61% within < 1