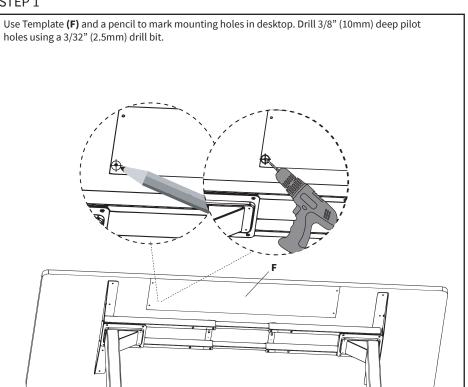

that is not explicitly specified in this manual. Do not exceed weight capacity. We cannot be liable for damage or injury caused by improper mounting, incorrect assembly or inappropriate use.



#### **WARNING: CHOKING HAZARD**

SMALL PARTS - NOT FOR CHILDREN UNDER 3 YEARS. ADULT SUPERVISION IS REQUIRED.



NOTE: 2 Extra screws have been included of each

DO NOT EXCEED WEIGHT CAPACITY.

Failure to do so may result in serious injury.



#### **TOOLS NEEDED**



# **ASSEMBLY OPTION A: DRAWER**

#### STEP 1









# **ASSEMBLY OPTION B: KEYBOARD TRAY**

#### STEP 1









Assemble Back Wall **(E)** to assembly using M5x5mm Screws **(S-A)** and a Phillips screwdriver.



Secure underside of Back Wall (E) with M5x12mm Screws (S-B) and a Phillips screwdriver.



# **MOUNTING INSTRUCTIONS**













#### Open Monday - Friday 7:00am - 7:00pm CST,

our dedicated support team can offer immediate assistance with rapid response times. If any parts are received damaged or defective, please contact us. We are happy to replace parts to ensure you have a fully functioning product.



309-278-5303

AVG. RESOLUTION TIME (within office hrs): 5M 4S



www.vivo-us.com
Chat live with an agent!

AVG. RESOLUTION TIME (within office hrs): < 15 M



help@vivo-us.com

AVG. RESPONSE TIME (within office hrs): 1HR 8M

- 23% within < 15m
- 38% within < 30m
- 61% within < 1hr
- 83% within < 2hr
- 92% within < 3hr