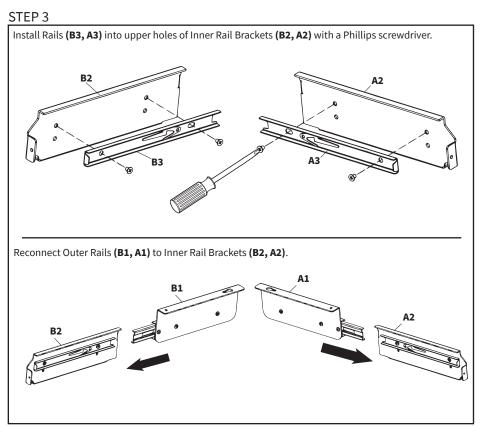

of the installation, please call a qualified technician. Check carefully to make sure there are no missing or defective parts. Improper installation may cause damage or serious injury. Do not use this product for any purpose that is not explicitly specified in this manual. Do not exceed weight capacity. We cannot be liable for damage or injury caused by improper mounting, incorrect assembly or inappropriate use.



#### **WARNING: CHOKING HAZARD**

SMALL PARTS - NOT FOR CHILDREN UNDER 3 YEARS. ADULT SUPERVISION IS REQUIRED.



NOTE: 2 Extra screws have been included of each

DO NOT EXCEED WEIGHT CAPACITY.

Failure to do so may result in serious injury.



#### **TOOLS NEEDED**



# **ASSEMBLY OPTION A: DRAWER**

#### STEP 1









# **ASSEMBLY OPTION B: KEYBOARD TRAY**

#### STEP 1









Assemble Back Wall **(E)** to assembly using M5x5mm Screws **(S-A)** and a Phillips screwdriver.



Secure underside of Back Wall (E) with M5x12mm Screws (S-B) and a Phillips screwdriver.



# **MOUNTING INSTRUCTIONS**













#### Open Monday - Friday 7:00am - 7:00pm CST,

our dedicated support team can offer immediate assistance with rapid response times. If any parts are received damaged or defective, please contact us. We are happy to replace parts to ensure you have a fully functioning product.



309-278-5303

AVG. RESOLUTION TIME (within office hrs): 5M 4S



www.vivo-us.com
Chat live with an agent!

AVG. RESOLUTION TIME (within office hrs): < 15 M



help@vivo-us.com

AVG. RESPONSE TIME (within office hrs): 1HR 8M

- 23% within < 15m
- 38% within < 30m
- 61% within < 1hr
-