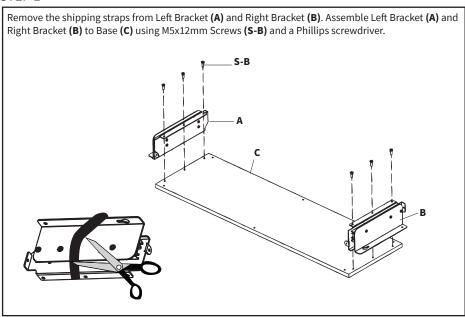

and these directions, or if you have any doubts about the safety of the installation, please call a qualified technician. Check carefully to make sure there are no missing or defective parts. Improper installation may cause damage or serious injury. Do not use this product for any purpose that is not explicitly specified in this manual. Do not exceed weight capacity. We cannot be liable for damage or injury caused by improper mounting, incorrect assembly or inappropriate use.



#### **WARNING: CHOKING HAZARD**

SMALL PARTS - NOT FOR CHILDREN UNDER 3 YEARS. ADULT SUPERVISION IS REQUIRED.



NOTE: 2 Extra screws have been included of each

DO NOT EXCEED WEIGHT CAPACITY.

Failure to do so may result in serious injury.



#### **TOOLS NEEDED**



# **ASSEMBLY OPTION A: DRAWER**

#### STEP 1









# **ASSEMBLY OPTION B: KEYBOARD TRAY**

#### STEP 1









Assemble Back Wall **(E)** to assembly using M5x5mm Screws **(S-A)** and a Phillips screwdriver.



Secure underside of Back Wall (E) with M5x12mm Screws (S-B) and a Phillips screwdriver.



# **MOUNTING INSTRUCTIONS**













#### Open Monday - Friday 7:00am - 7:00pm CST,

our dedicated support team can offer immediate assistance with rapid response times. If any parts are received damaged or defective, please contact us. We are happy to replace parts to ensure you have a fully functioning product.



309-278-5303

AVG. RESOLUTION TIME (within office hrs): 5M 4S



www.vivo-us.com
Chat live with an agent!

AVG. RESOLUTION TIME (within office hrs): < 15 M



help@vivo-us.com

AVG. RESPONSE TIME (within office hrs): 1