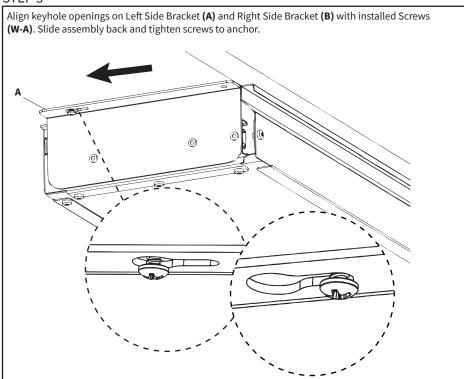

t is not explicitly specified in this manual. Do not exceed weight capacity. We cannot be liable for damage or injury caused by improper mounting, incorrect assembly or inappropriate use.



#### **WARNING: CHOKING HAZARD**

SMALL PARTS - NOT FOR CHILDREN UNDER 3 YEARS. ADULT SUPERVISION IS REQUIRED.



NOTE: 2 Extra screws have been included of each

DO NOT EXCEED WEIGHT CAPACITY.

Failure to do so may result in serious injury.



#### **TOOLS NEEDED**



# **ASSEMBLY OPTION A: DRAWER**

#### STEP 1









# **ASSEMBLY OPTION B: KEYBOARD TRAY**

#### STEP 1









Assemble Back Wall **(E)** to assembly using M5x5mm Screws **(S-A)** and a Phillips screwdriver.



Secure underside of Back Wall (E) with M5x12mm Screws (S-B) and a Phillips screwdriver.



# **MOUNTING INSTRUCTIONS**













#### Open Monday - Friday 7:00am - 7:00pm CST,

our dedicated support team can offer immediate assistance with rapid response times. If any parts are received damaged or defective, please contact us. We are happy to replace parts to ensure you have a fully functioning product.



309-278-5303

AVG. RESOLUTION TIME (within office hrs): 5M 4S



www.vivo-us.com
Chat live with an agent!

AVG. RESOLUTION TIME (within office hrs): < 15 M



help@vivo-us.com

AVG. RESPONSE TIME (within office hrs): 1HR 8M

- 23% within < 15m
- 38% within < 30m
- 61% within < 1hr
- 83% within < 2hr
- 92% within < 3hr