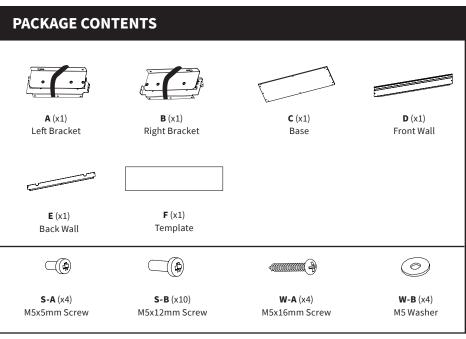

#### **WARNING: CHOKING HAZARD**

SMALL PARTS - NOT FOR CHILDREN UNDER 3 YEARS. ADULT SUPERVISION IS REQUIRED.

NOTE: 2 Extra screws have been included of each

DO NOT EXCEED WEIGHT CAPACITY.

Failure to do so may result in serious injury.