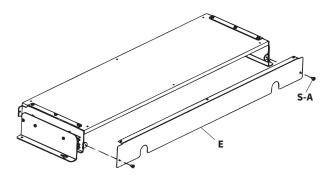

#### STEP 1

Assemble Back Wall **(E)** to assembly using M5x5mm Screws **(S-A)** and a Phillips screwdriver.

Secure underside of Back Wall (E) with M5x12mm Screws (S-B) and a Phillips screwdriver.