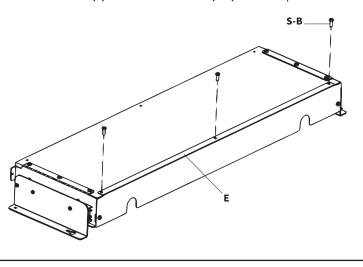

#### STEP 1

Assemble Back Wall **(E)** to assembly using M5x5mm Screws **(S-A)** and a Phillips screwdriver.

Secure underside of Back Wall (E) with M5x12mm Screws (S-B) and a Phillips screwdriver.