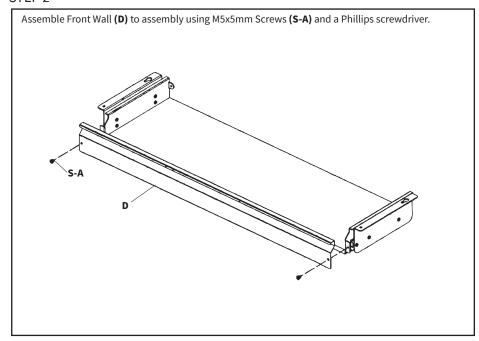

d these directions, or if you have any doubts about the safety of the installation, please call a qualified technician. Check carefully to make sure there are no missing or defective parts. Improper installation may cause damage or serious injury. Do not use this product for any purpose that is not explicitly specified in this manual. Do not exceed weight capacity. We cannot be liable for damage or injury caused by improper mounting, incorrect assembly or inappropriate use.



#### **WARNING: CHOKING HAZARD**

SMALL PARTS - NOT FOR CHILDREN UNDER 3 YEARS. ADULT SUPERVISION IS REQUIRED.



NOTE: 2 Extra screws have been included of each

DO NOT EXCEED WEIGHT CAPACITY.

Failure to do so may result in serious injury.



#### **TOOLS NEEDED**



# **ASSEMBLY OPTION A: DRAWER**

#### STEP 1









# **ASSEMBLY OPTION B: KEYBOARD TRAY**

#### STEP 1









Assemble Back Wall **(E)** to assembly using M5x5mm Screws **(S-A)** and a Phillips screwdriver.



Secure underside of Back Wall (E) with M5x12mm Screws (S-B) and a Phillips screwdriver.



# **MOUNTING INSTRUCTIONS**













#### Open Monday - Friday 7:00am - 7:00pm CST,

our dedicated support team can offer immediate assistance with rapid response times. If any parts are received damaged or defective, please contact us. We are happy to replace parts to ensure you have a fully functioning product.



309-278-5303

AVG. RESOLUTION TIME (within office hrs): 5M 4S



www.vivo-us.com
Chat live with an agent!

AVG. RESOLUTION TIME (within office hrs): < 15 M



help@vivo-us.com

AVG. RESPONSE TIME (within office hrs): 1HR