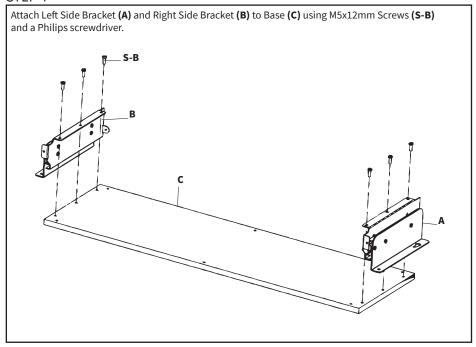

the installation, please call a qualified technician. Check carefully to make sure there are no missing or defective parts. Improper installation may cause damage or serious injury. Do not use this product for any purpose that is not explicitly specified in this manual. Do not exceed weight capacity. We cannot be liable for damage or injury caused by improper mounting, incorrect assembly or inappropriate use.



#### **WARNING: CHOKING HAZARD**

SMALL PARTS - NOT FOR CHILDREN UNDER 3 YEARS. ADULT SUPERVISION IS REQUIRED.



NOTE: 2 Extra screws have been included of each

DO NOT EXCEED WEIGHT CAPACITY.

Failure to do so may result in serious injury.



#### **TOOLS NEEDED**



# **ASSEMBLY OPTION A: DRAWER**

#### STEP 1









# **ASSEMBLY OPTION B: KEYBOARD TRAY**

#### STEP 1









Assemble Back Wall **(E)** to assembly using M5x5mm Screws **(S-A)** and a Phillips screwdriver.



Secure underside of Back Wall (E) with M5x12mm Screws (S-B) and a Phillips screwdriver.



# **MOUNTING INSTRUCTIONS**













#### Open Monday - Friday 7:00am - 7:00pm CST,

our dedicated support team can offer immediate assistance with rapid response times. If any parts are received damaged or defective, please contact us. We are happy to replace parts to ensure you have a fully functioning product.



309-278-5303

AVG. RESOLUTION TIME (within office hrs): 5M 4S



www.vivo-us.com
Chat live with an agent!

AVG. RESOLUTION TIME (within office hrs): < 15 M



help@vivo-us.com

AVG. RESPONSE TIME (within office hrs): 1HR 8M

- 23% within < 15m
- 38% within < 30m
- 61% within < 1hr
- 8