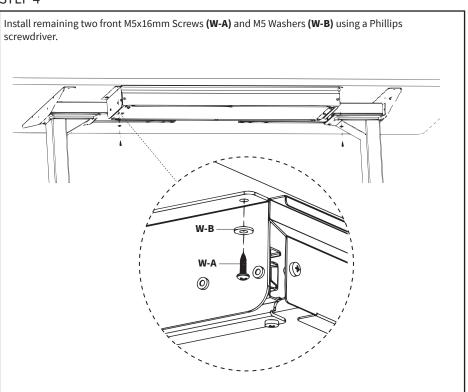

is not explicitly specified in this manual. Do not exceed weight capacity. We cannot be liable for damage or injury caused by improper mounting, incorrect assembly or inappropriate use.



#### **WARNING: CHOKING HAZARD**

SMALL PARTS - NOT FOR CHILDREN UNDER 3 YEARS. ADULT SUPERVISION IS REQUIRED.



NOTE: 2 Extra screws have been included of each

DO NOT EXCEED WEIGHT CAPACITY.

Failure to do so may result in serious injury.



#### **TOOLS NEEDED**



# **ASSEMBLY OPTION A: DRAWER**

#### STEP 1









# **ASSEMBLY OPTION B: KEYBOARD TRAY**

#### STEP 1









Assemble Back Wall **(E)** to assembly using M5x5mm Screws **(S-A)** and a Phillips screwdriver.



Secure underside of Back Wall (E) with M5x12mm Screws (S-B) and a Phillips screwdriver.



# **MOUNTING INSTRUCTIONS**













#### Open Monday - Friday 7:00am - 7:00pm CST,

our dedicated support team can offer immediate assistance with rapid response times. If any parts are received damaged or defective, please contact us. We are happy to replace parts to ensure you have a fully functioning product.



309-278-5303

AVG. RESOLUTION TIME (within office hrs): 5M 4S



www.vivo-us.com
Chat live with an agent!

AVG. RESOLUTION TIME (within office hrs): < 15 M



help@vivo-us.com

AVG. RESPONSE TIME (within office hrs): 1HR 8M

- 23% within < 15m
- 38% within < 30m
- 61% within < 1hr
- 83% within < 2hr
- 92% within < 3hr