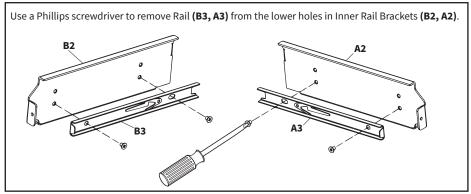

y of the installation, please call a qualified technician. Check carefully to make sure there are no missing or defective parts. Improper installation may cause damage or serious injury. Do not use this product for any purpose that is not explicitly specified in this manual. Do not exceed weight capacity. We cannot be liable for damage or injury caused by improper mounting, incorrect assembly or inappropriate use.



#### **WARNING: CHOKING HAZARD**

SMALL PARTS - NOT FOR CHILDREN UNDER 3 YEARS. ADULT SUPERVISION IS REQUIRED.



NOTE: 2 Extra screws have been included of each

DO NOT EXCEED WEIGHT CAPACITY.

Failure to do so may result in serious injury.



#### **TOOLS NEEDED**



# **ASSEMBLY OPTION A: DRAWER**

#### STEP 1









# **ASSEMBLY OPTION B: KEYBOARD TRAY**

#### STEP 1









Assemble Back Wall **(E)** to assembly using M5x5mm Screws **(S-A)** and a Phillips screwdriver.



Secure underside of Back Wall (E) with M5x12mm Screws (S-B) and a Phillips screwdriver.



# **MOUNTING INSTRUCTIONS**













#### Open Monday - Friday 7:00am - 7:00pm CST,

our dedicated support team can offer immediate assistance with rapid response times. If any parts are received damaged or defective, please contact us. We are happy to replace parts to ensure you have a fully functioning product.



309-278-5303

AVG. RESOLUTION TIME (within office hrs): 5M 4S



www.vivo-us.com
Chat live with an agent!

AVG. RESOLUTION TIME (within office hrs): < 15 M



help@vivo-us.com

AVG. RESPONSE TIME (within office hrs): 1HR 8M

- 23% within < 15m
- 38% within < 30m
- 61% within < 1hr