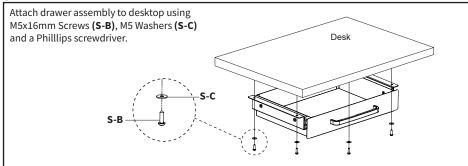

on may cause damage or serious injury. Do not use this product for any purpose that is not explicitly specified in this manual and do not exceed weight capacity. We cannot be liable for damage or injury caused by improper mounting, incorrect assembly, or inappropriate use.



#### **WARNING: CHOKING HAZARD**

SMALL PARTS - NOT FOR CHILDREN UNDER 3 YEARS. ADULT SUPERVISION IS REQUIRED.











DO NOT EXCEED WEIGHT CAPACITY. Failure to do so may result in serious injury.

### **ASSEMBLY STEPS**

#### STEP 1



#### STEP 2



#### STEP 3

Place Template **(D)** on the underside of the desktop with the arrow pointing towards the front edge of the desk. Use a pencil to mark holes. Remove Template **(D)** and Drill 3/8" (10mm) deep pilot holes using a 3/32" (2.5mm) drill bit.



#### STEP 4



#### STEP 5





#### Open Monday - Friday 7:00am - 7:00pm CST,

our dedicated support team can offer immediate assistance with rapid response times. If any parts are received damaged or defective, please contact us. We are happy to replace parts to ensure you have a fully functioning product.



309-278-5303

AVG. RESOLUTION TIME (within office hrs): 5M 4S



www.vivo-us.com Chat live with an agent! AVG. RESOLUTION TIME (within office hrs): < 15 M



help@vivo-us.com

AVG. RESPONSE TIME (within office hrs): 1HR 8M

- 23% within < 15m
- 38% within < 30m
- 61% within < 1hr
- 83% within < 2hr
- 92% within < 3hr