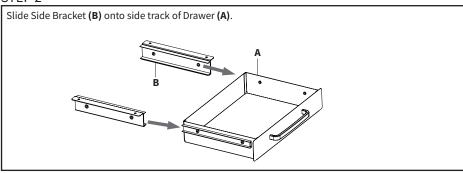

!



309-278-5303

## **№** WARNING!

If you do not understand these directions, or if you have any doubts about the safety of the installation, please call a qualified technician. Check carefully to make sure there are no missing or defective parts. Improper installation may cause damage or serious injury. Do not use this product for any purpose that is not explicitly specified in this manual and do not exceed weight capacity. We cannot be liable for damage or injury caused by improper mounting, incorrect assembly, or inappropriate use.



#### **WARNING: CHOKING HAZARD**

SMALL PARTS - NOT FOR CHILDREN UNDER 3 YEARS. ADULT SUPERVISION IS REQUIRED.











DO NOT EXCEED WEIGHT CAPACITY. Failure to do so may result in serious injury.

### **ASSEMBLY STEPS**

#### STEP 1



#### STEP 2



#### STEP 3

Place Template **(D)** on the underside of the desktop with the arrow pointing towards the front edge of the desk. Use a pencil to mark holes. Remove Template **(D)** and Drill 3/8" (10mm) deep pilot holes using a 3/32" (2.5mm) drill bit.



#### STEP 4



#### STEP 5





#### Open Monday - Friday 7:00am - 7:00pm CST,

our dedicated support team can offer immediate assistance with rapid response times. If any parts are received damaged or defective, please contact us. We are happy to replace parts to ensure you have a fully functioning product.



309-278-5303

AVG. RESOLUTION TIME (within office hrs): 5M 4S



www.vivo-us.com Chat live with an agent! AVG. RESOLUTION TIME (within office hrs): < 15 M



help@vivo-us.com

AVG. RESPONSE TIME (within office hrs): 1HR 8M

- 23%