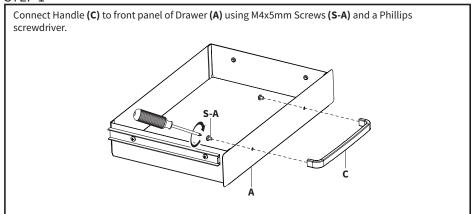

e with an agent!



309-278-5303

## **№** WARNING!

If you do not understand these directions, or if you have any doubts about the safety of the installation, please call a qualified technician. Check carefully to make sure there are no missing or defective parts. Improper installation may cause damage or serious injury. Do not use this product for any purpose that is not explicitly specified in this manual and do not exceed weight capacity. We cannot be liable for damage or injury caused by improper mounting, incorrect assembly, or inappropriate use.



#### **WARNING: CHOKING HAZARD**

SMALL PARTS - NOT FOR CHILDREN UNDER 3 YEARS. ADULT SUPERVISION IS REQUIRED.











DO NOT EXCEED WEIGHT CAPACITY. Failure to do so may result in serious injury.

### **ASSEMBLY STEPS**

#### STEP 1



#### STEP 2



#### STEP 3

Place Template **(D)** on the underside of the desktop with the arrow pointing towards the front edge of the desk. Use a pencil to mark holes. Remove Template **(D)** and Drill 3/8" (10mm) deep pilot holes using a 3/32" (2.5mm) drill bit.



#### STEP 4



#### STEP 5





#### Open Monday - Friday 7:00am - 7:00pm CST,

our dedicated support team can offer immediate assistance with rapid response times. If any parts are received damaged or defective, please contact us. We are happy to replace parts to ensure you have a fully functioning product.



309-278-5303

AVG. RESOLUTION TIME (within office hrs): 5M 4S



www.vivo-us.com Chat live with an agent! AVG. RESOLUTION TIME (within office hrs): < 15 M



help@vivo-us.com

AVG. RESPONSE TIME (within office hrs):