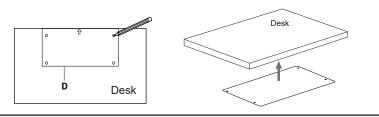

#### STEP 3

Place Template **(D)** on the underside of the desktop with the arrow pointing towards the front edge of the desk. Use a pencil to mark holes. Remove Template **(D)** and Drill 3/8" (10mm) deep pilot holes using a 3/32" (2.5mm) drill bit.