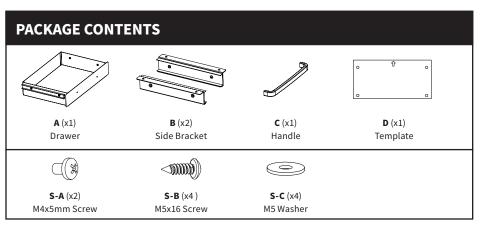

https://vivo-us.com/products/desk-dr1h-b

GET IN TOUCH | Monday-Friday from 7:00am-7:00pm CST







www.vivo-us.com
Chat live with an agent!



309-278-5303

## **№** WARNING!

If you do not understand these directions, or if you have any doubts about the safety of the installation, please call a qualified technician. Check carefully to make sure there are no missing or defective parts. Improper installation may cause damage or serious injury. Do not use this product for any purpose that is not explicitly specified in this manual and do not exceed weight capacity. We cannot be liable for damage or injury caused by improper mounting, incorrect assembly, or inappropriate use.



#### **WARNING: CHOKING HAZARD**

SMALL PARTS - NOT FOR CHILDREN UNDER 3 YEARS. ADULT SUPERVISION IS REQUIRED.











DO NOT EXCEED WEIGHT CAPACITY. Failure to do so may result in serious injury.

### **ASSEMBLY STEPS**

#### STEP 1



#### STEP 2



#### STEP 3

Place Template **(D)** on the underside of the desktop with the arrow pointing towards the front edge of the desk. Use a pencil to mark holes. Remove Template **(D)** and Drill 3/8" (10mm) deep pilot holes using a 3/32" (2.5mm) drill bit.



#### STEP 4



#### STEP 5





#### Open Monday - Friday 7:00am - 7:00pm CST,

our dedicated support team can offer immediate assistance with rapid response times. If any parts are received damaged or defective, please contact us. We are happy to replace parts to ensure you have a fully functioning product.



309-278-5303

AVG. RESOLUTION TIME (within office hrs): 5M 4S



www.vivo-us.com Chat liv